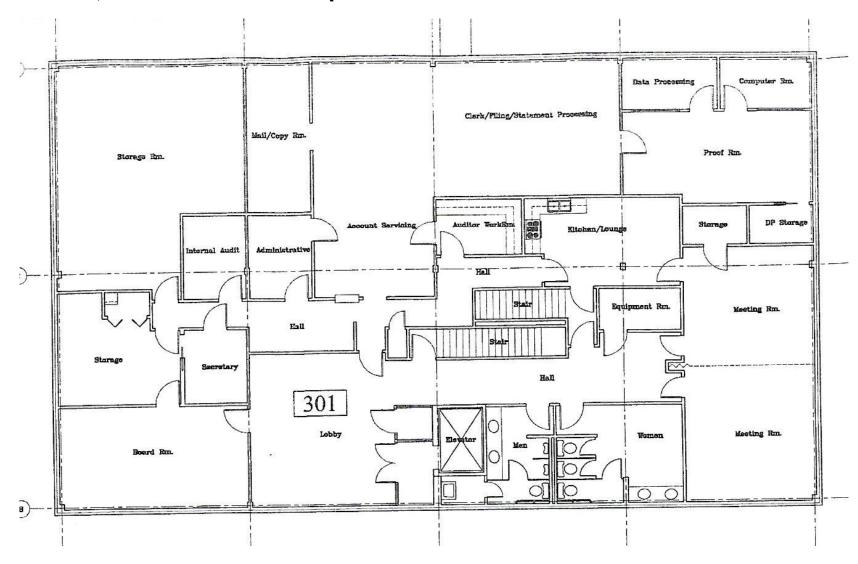

**Space:** Suite 301 - 5,479 net leasable sq. ft.

Rate: Depends on Tenant Improvements/ Modified Gross

**Utilities:** Tenant Responsible, Billed Monthly

Floor Plan: Attached. Suite 301 has a lobby/receptionist

area, several private offices, multiple large work station areas, executive size conference room.

kitchen, men's and women's restrooms

Perfect layout for administrative/billing office.

Easy Access: Walking distance to both branches of HH and

## Suite 301 5,749 Net Leasable Sq. Ft.

All information provided in this brochure, while based upon information supplied by the owners and from other sources deemed reliable, is not, in any way warranted by BILL POOLE REALTY.