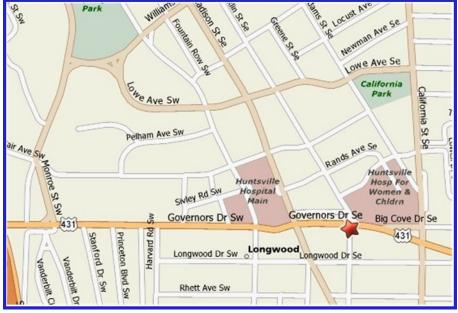

## OFFICE SPACE FOR LEASE Huntsville, AL

Franklin Professional Center 2006 Franklin Street Huntsville, Alabama 35801

**Location:** 1/2 block from Huntsville Hospital, just south of

Governor's Drive on Franklin Street