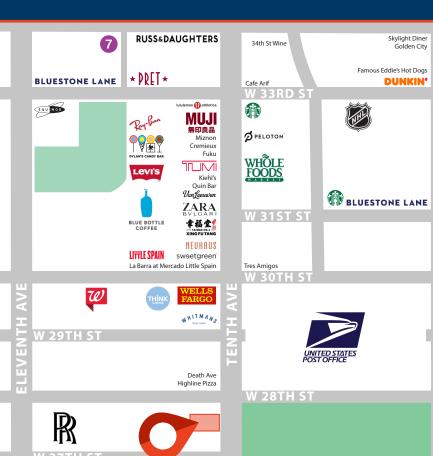

## **Property Highlights:**

- Currently Heller art gallery
- All uses considered
- Steps away from The High Line, Chelsea Piers & Hudson River Park
- Neighboring tenants include: The High Line Hotel, Cookshop, Harper's Books, Comme Des Garcons, Gagosian, Washburn Gallery, Praxis Gallery

### **Demographics:**

9,280(Approx.)
Residential
Units

Retail Spending

National Academy of Design

City Opera Thrift Shop

Gallow Green

Manderley Lamborghini Lounge NYC NYC HEALTH+ HOSPITALS