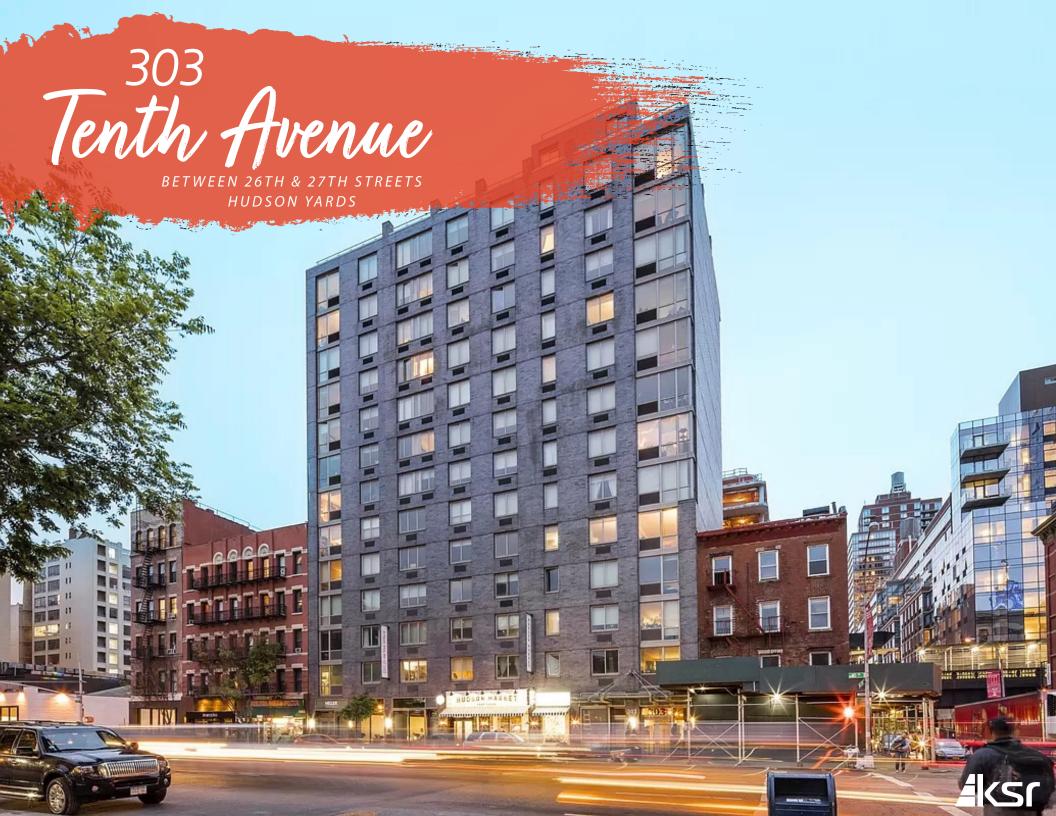

## 303 Tenth Avenue

BETWEEN 26TH & 27TH STREETS
HUDSON YARDS

Size:

Ground Floor 3,250 SF

Frontage: 40'

Possession: June 1st, 2024