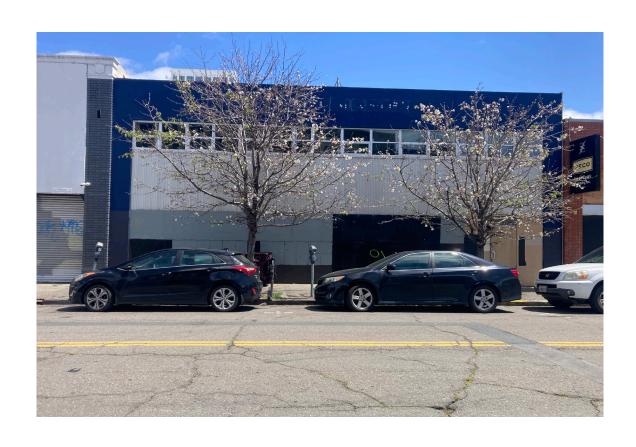

## 2410 Webster St, Oakland, CA 94612

\$2,250,000

## **Key Highlights**

- Lot Size: Approximately 6,250 sq. ft.
- Building Size: Approximately 12,000 sq. ft.
- Prime Location in the Uptown District
- Across from new Kissel Hotel and The Hive
- Great hard to find owner-user building
- Concrete block construction
- Next to new Meditation Center (under construction)
- The best value on the market!

## Prime Location in the Uptown District

**COMMERCIAL REAL ESTATE** 

5270 College Avenue, Oakland, California patrick@ellwoodcommercial.com

(510) 238-9111 Ext: 10

Patrick Ellwood DRE License # 00471233