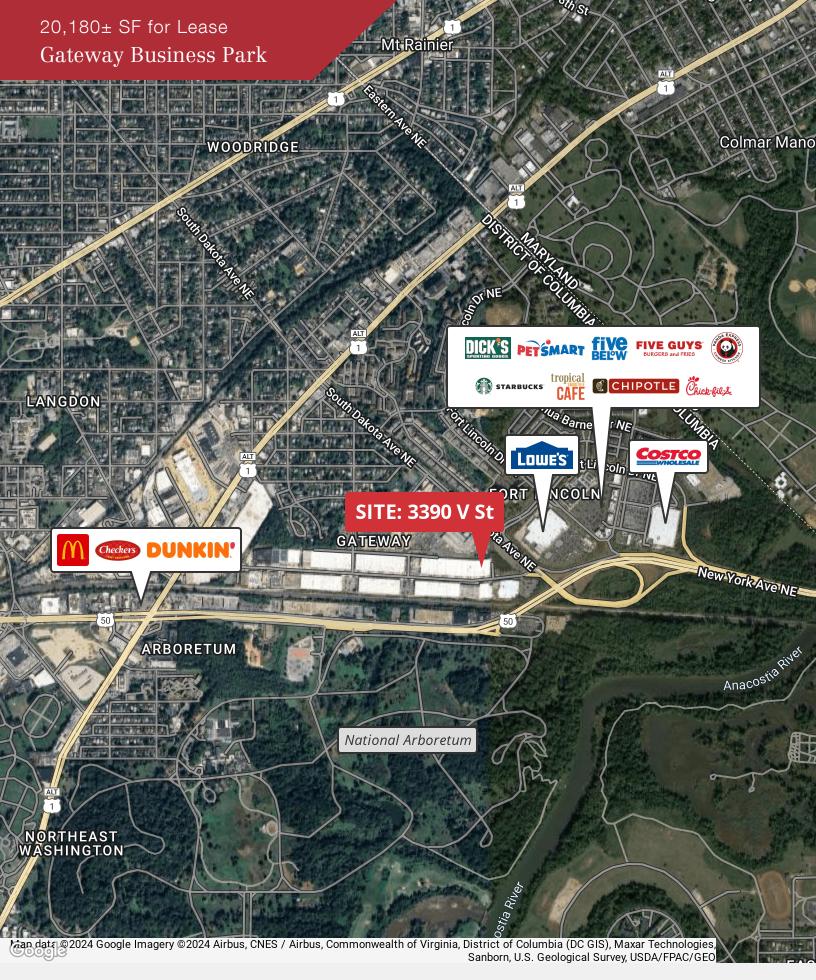

## 3390 V Street NE

Washington, District of Columbia 20018-1527

## **Property Highlights**

- 3390 V STREET: 20,180± SF available
- Includes 1,859± SF office
- Two loading docks
- Available September 1, 2024
- 18' clear ceilings

## **Location Overview**

- Quick access to Route 50 (New York Avenue), the Baltimore-Washington Parkway, and the Capital Beltway (I-495/I-95)
- Convenient to serve downtown Washington DC and Maryland

Lance Schwarz