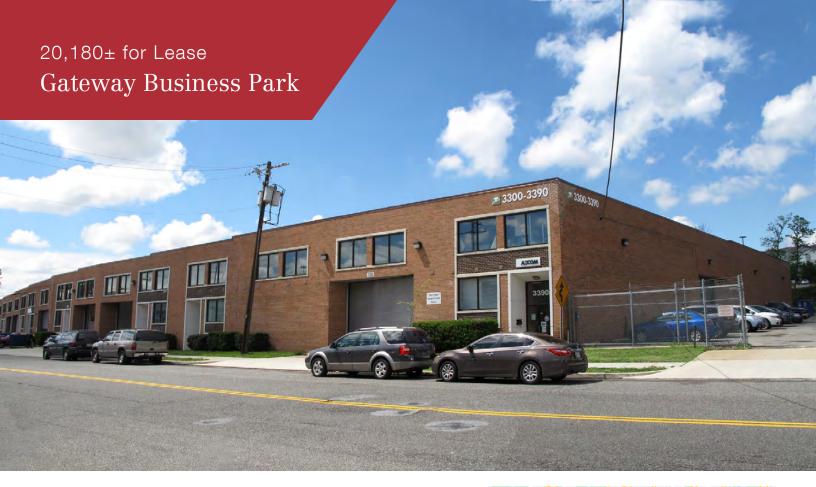

## 3390 V Street NE

Washington, District of Columbia 20018-1527

## **Property Highlights**

- 3390 V STREET: 20,180± SF available
- Includes 1,859± SF office
- Two loading docks
- Available September 1, 2024
- 18' clear ceilings