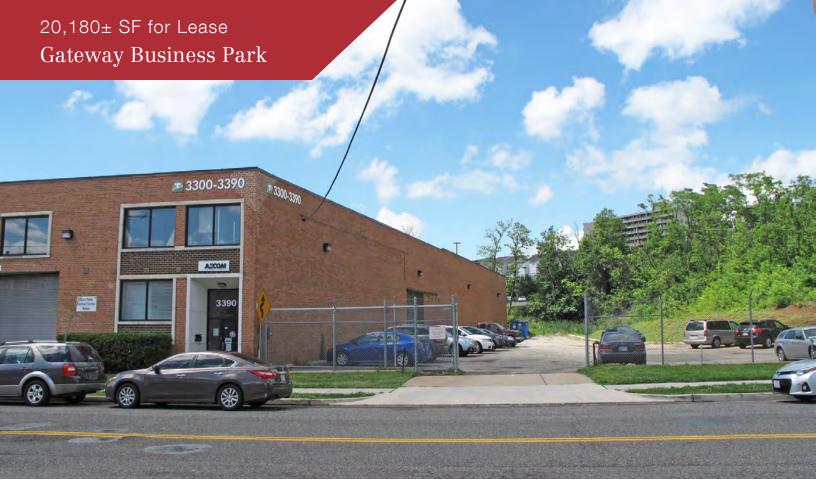

## **Property Highlights**

- 3390 V STREET: 20,180± SF available
- Includes 1,859± SF office
- Two loading docks
- Available September 1, 2024
- 18' clear ceilings