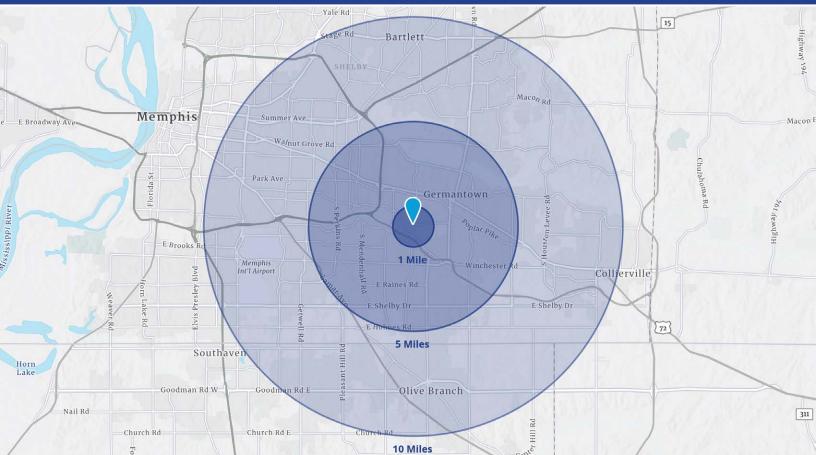

## Demographics

#### **Current 2023 Population**

| (1 Mile) | (3 Miles) | (5 Miles) |
|----------|-----------|-----------|
| 10,515   | 85,112    | 203,808   |

#### **Total 2023 Households**

| (1 Mile) | (3 Miles) | (5 Miles) |
|----------|-----------|-----------|
| 4,367    | 34,682    | 79,020    |

#### **Average Household Income**

(1 Mile) (3 Miles) (5 Miles) \$78,613 \$82,441 \$90,562

#### **Total Businesses/Employees**

(1 Mile) (3 Miles) (5 Miles) 484/4,916 6,561/70,123 13,841/136,258