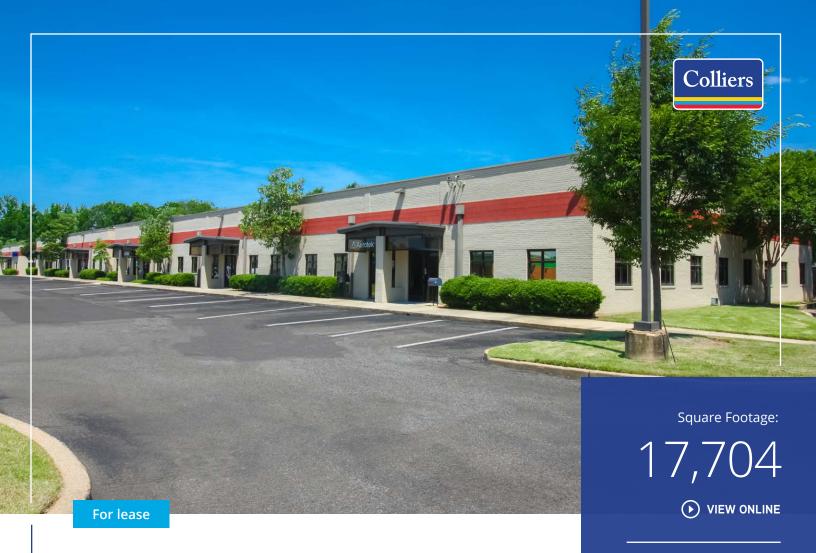

# Kirby Gate Business Center 2715-2725 Kirby Road Memphis, TN 38119

Kirby Gate consists of two medical office buildings situated in the East submarket just north of the Hwy 385 and Kirby Road intersection in Memphis. With its convenient location, Kirby Gate is surrounded by numerous restaurants, banks, and retail centers and is less than a mile from Hwy 385.

View virtual tours on second page!

Highly visible from Kirby Road

Quick access to Hwy 385/Bill Morris Parkway

Surrounded by numerous amenities Contact us:

**Ron Riley** 

Senior Vice President +1 901 312 5787 Memphis, TN ron.riley@colliers.com

## **Building Specifications**

| Address:           | 2715-2725 Kirby Road   Memphis, TN 38119  |
|--------------------|-------------------------------------------|
| Office Complex SF: | 43,086 SF total of two buildings          |
| Available:         | 2715 - Suite 1: 3,671 SF                  |
| Ownership:         | Under new ownership with 3LS Incorporated |
| Stories:           | Single story office buildings             |
| Parking:           | Front door parking / ample parking        |
| Maintenance:       | On-site maintenance                       |
| Visibility:        | Directly located off of Kirby Road        |
| Signage:           | Monument signage available                |