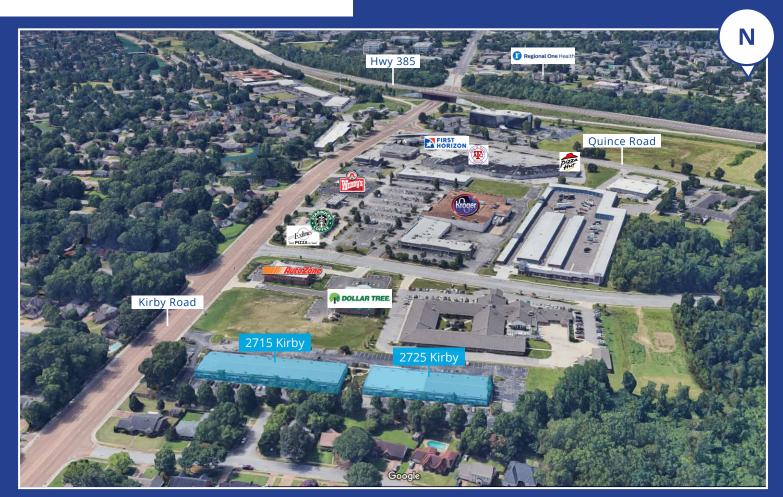

# Kirby Gate Business Center 2715-2725 Kirby Road Memphis, TN 38119

Kirby Gate consists of two medical office buildings situated in the East submarket just north of the Hwy 385 and Kirby Road intersection in Memphis. With its convenient location, Kirby Gate is surrounded by numerous restaurants, banks, and retail centers and is less than a mile from Hwy 385.

## Location