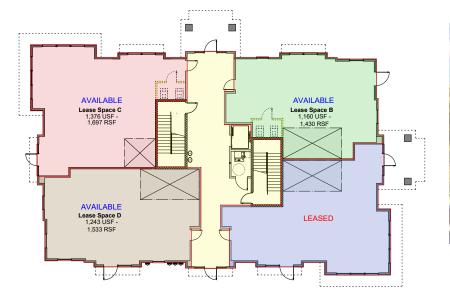

### **106 Gosling Way** Lease Rate: \$31 PSF NNN

| Suite A | 1,641 SF Leased    |
|---------|--------------------|
| Suite B | 1,430 SF AVAILABLE |
| Suite C | 1,697 SF AVAILABLE |
| Suite D | 1,533 SF AVAILABLE |
| Suite E | 1,226 SF Leased    |
| Suite F | 1,997 SF Leased    |
| Suite G | 1,986 SF Leased    |
| Suite H | 1,219 SF Leased    |