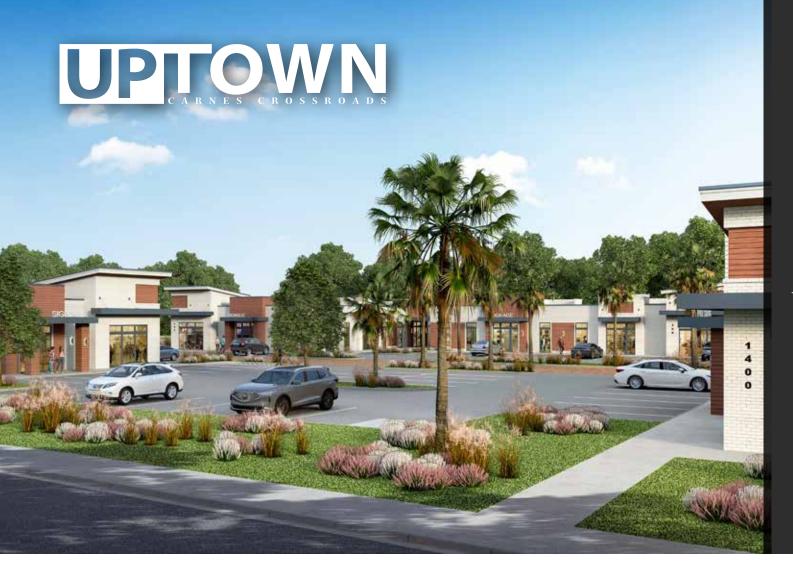

# It's true – **UPTOWN** has everything you'll ever need.

UPTOWN is the premier mixed-use commercial destination in the Charleston region with retail, office, restaurant, and up-market flex spaces available. The 100,000 square-foot of open-air commercial spaces will be set over 10 acres of stores, restaurants, and businesses. A variety of national, regional, and local retailers and businesses will draw residents and visitors to UPTOWN making it the perfect place to shop, work, eat, and people-watch.