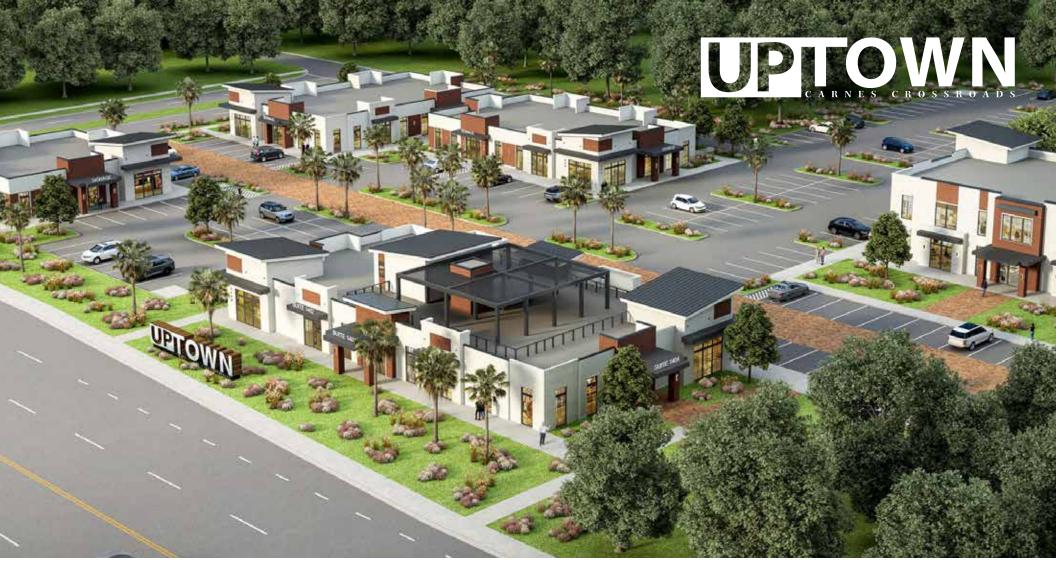

# Why Choose UPTOWN?

Master Planned Commercial Community.

- 100,000 SF of commercial space for lease.
  - Retail, restaurant, office, medical, and up-market flex.

# It's true – **UPTOWN** has everything you'll ever need.

UPTOWN is the premier mixed-use commercial destination in the Charleston region with retail, office, restaurant, and up-market flex spaces available. The 100,000 square-foot of open-air commercial spaces will be set over 10 acres of stores, restaurants, and businesses. A variety of national, regional, and local retailers and businesses will draw residents and visitors to UPTOWN making it the perfect place to shop, work, eat, and people-watch.

# Everything at **UPTOWN** is connected around open green spaces that serve as gathering spots for the community.

An equal parts shopping, dining, working, and playing haven, UPTOWN features 10 open-air, car-free green acres dedicated to relaxing, meeting friends, socializing, and hosting community events. The green spaces at UPTOWN will be anchored by upscale shopping and dining and home to many retailers, restaurants and businesses. UPTOWN's parks and gathering places are perfect for the many large residential neighborhoods and working districts in the surrounding fast-growing area.

# **UPTOWN** features walkable, seamlessly connected areas of shopping, dining, and working.

1470 Tobias Gadson Blvd, Suite 202 | Charleston, SC 29407 | Gary White 843.364.1876