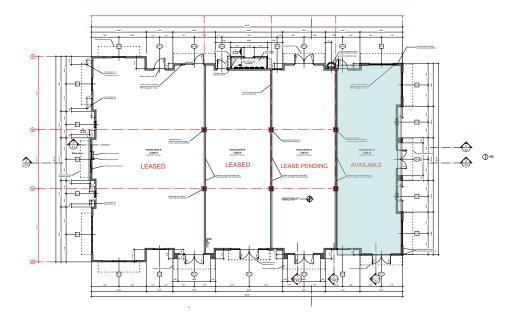

# 2463 N Main Street

Lease Rate: \$40 PSF NNN

Suite A2,359 SFLeasedSuite B1,320 SFLeasedSuite C1,307 SFLease PendingSUITE D1,295 SFAVAILABLE

1470 Tobias Gadson Blvd, Suite 202 | Charleston, SC 29407 | Gary White 843.364.1876