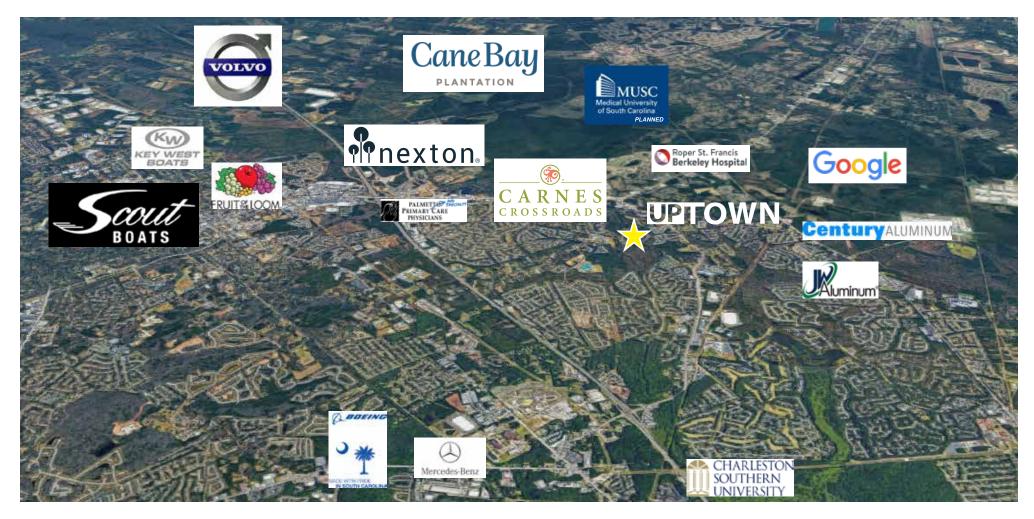

## LOCATED IN CARNES CROSSROADS IN SUMMERVILLE, UPTOWN IS AT THE EPICENTER OF ONE OF THE NEWEST AND FASTEST-GROWING DEVELOPMENTS IN THE CHARLESTON TRI-COUNTY REGION.

## **ESTABLISHED BUSINESSES & MAJOR EMPLOYERS IN THE AREA**

1470 Tobias Gadson Blvd, Suite 202 | Charleston, SC 29407 | Gary White 843.364.1876