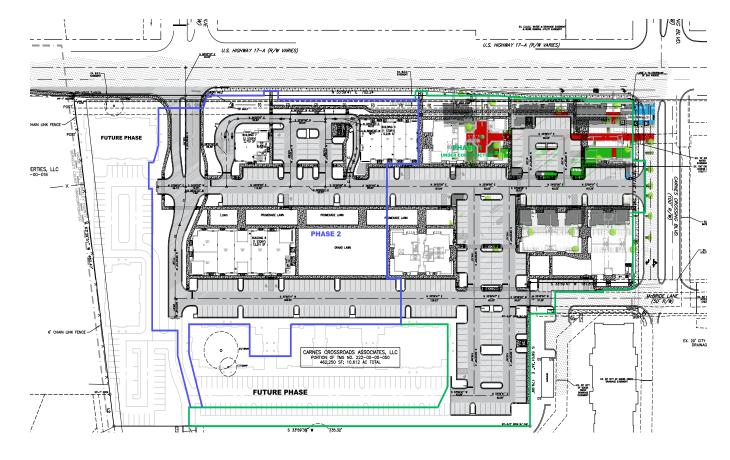

• Spaces delivered in a warm dark shell format allowing tenants maximum customization of each space.

•Estimated delivery date for Phase 2: 2nd quarter 2025

> •Landlord offering a Tenant Improvement Allowance for qualified credit tenants.