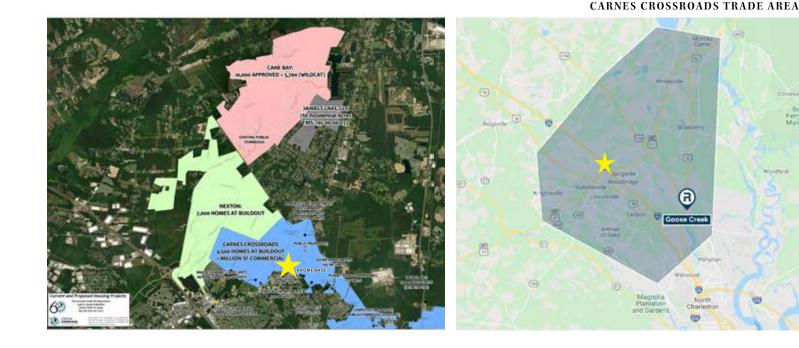

## LOCATED IN CARNES CROSSROADS IN SUMMERVILLE, UPTOWN IS AT THE EPICENTER OF ONE OF THE NEWEST AND FASTEST-GROWING DEVELOPMENTS IN THE CHARLESTON TRI-COUNTY REGION.

#### **DAILY TRAFFIC COUNTS:**

41,900 VPD Hwy 17A 22,000 VPA Hwy 176

#### POPULATION

 Within 1 Mile
 3,766

 Within 3 Miles
 39,015

 Within 5 Miles
 99,171

 2021 Trade Area
 315,961

 2026 Trade Area
 341,865

 Male
 152,994
 48.42%

 Female
 162,967
 51.58%