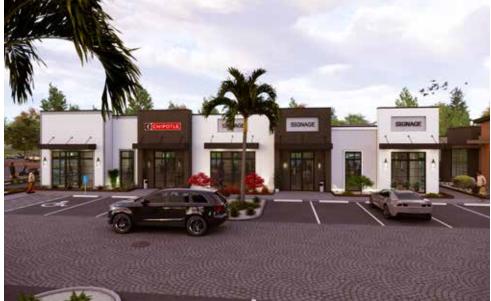

# It's true – **UPTOWN** has everything you'll ever need.

UPTOWN is the premier mixed-use commercial destination in the Charleston region with retail, office, restaurant, and up-market flex spaces available. The 100,000 square-foot of open-air commercial spaces will be set over 10 acres of stores, restaurants, and businesses. A variety of national, regional, and local retailers and businesses will draw residents and visitors to UPTOWN making it the perfect place to shop, work, eat, and people-watch.

1470 Tobias Gadson Blvd, Suite 202 | Charleston, SC 29407 | Gary White 843.364.1876

UPTOWN is a Master Planned Commercial Community featuring 100,000 SF of total commercial space for lease.

> Lease Rates: \$31 to \$40 PSF NNN