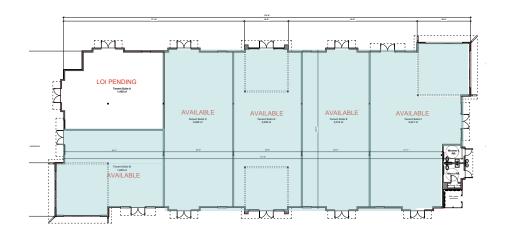

## 110 Gosling Way Lease Rate: \$38 PSF NNN

SUITE A1,436 SFLOI PENDINGSUITE B1,602 SFAVAILABLESUITE C2,062 SFAVAILABLESUITE D2,050 SFAVAILABLESUITE E2,012 SFAVAILABLESUITE F2,641 SFAVAILABLE

1470 Tobias Gadson Blvd, Suite 202 | Charleston, SC 29407 | Gary White 843.364.1876