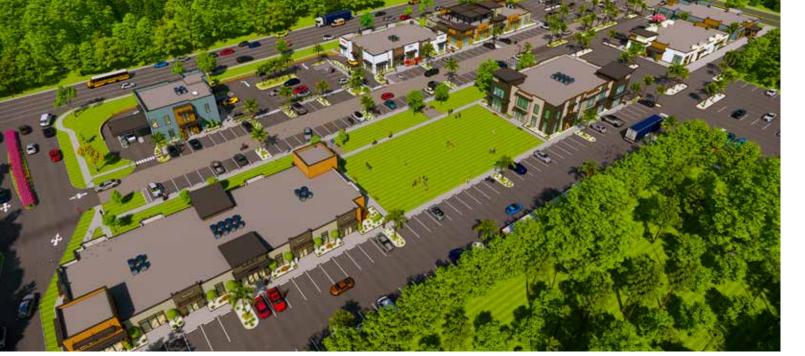

# Why Choose UPTOWN?

Master Planned Commercial Community.

- 100,000 SF of commercial space for lease.
  - Retail, restaurant, office, medical, and up-market flex.

# It's true – **UPTOWN** has everything you'll ever need.

UPTOWN is the premier mixed-use commercial destination in the Charleston region with retail, office, restaurant, and up-market flex spaces available. The 100,000 square-foot of open-air commercial spaces will be set over 10 acres of stores, restaurants, and businesses. A variety of national, regional, and local retailers and businesses will draw residents and visitors to UPTOWN making it the perfect place to shop, work, eat, and people-watch.

# Everything at **UPTOWN** is connected around open green spaces that serve as gathering spots for the community.

An equal parts shopping, dining, working, and playing haven, UPTOWN features 10 open-air, car-free green acres dedicated to relaxing, meeting friends, socializing, and hosting community events. The green spaces at UPTOWN will be anchored by upscale shopping and dining and home to many retailers, restaurants and businesses. UPTOWN's parks and gathering places are perfect for the many large residential neighborhoods and working districts in the surrounding fast-growing area.