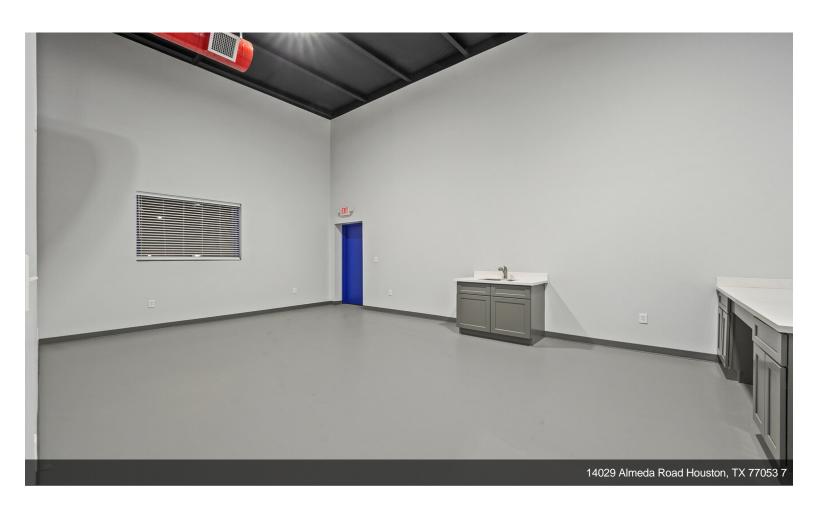

- 14029 Almeda Rd has 188,097 square-foot warehouse with fenced parking lot.
- Centrally located between George Bush International and Hobby Airports + the Port of Houston
- Highly connected: Minutes from Sam Houston Tollway, South Freeway / Hwy 288, Loop 610
- 25' eave height, multiple docks, drive in bays, completely fenced