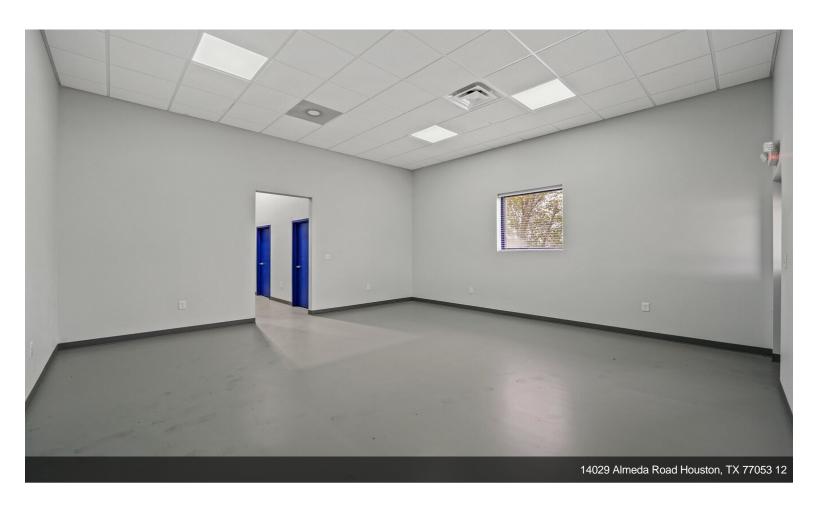

- 14029 Almeda Rd has 188,097 square-foot warehouse with fenced parking lot.
- Centrally located between George Bush International and Hobby Airports + the Port of Houston
- Highly connected: Minutes from Sam Houston Tollway, South Freeway / Hwy 288, Loop 610
- 25' eave height, multiple docks, drive in bays, completely fenced