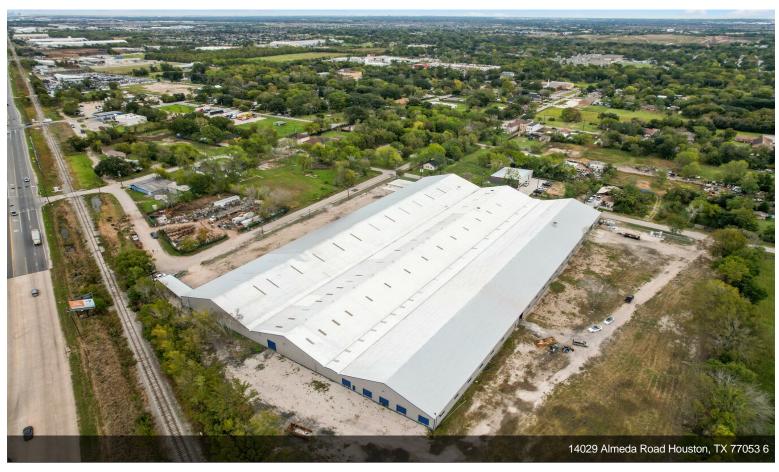

### 14029 Almeda Rd

**Upon Request** 

From a warehouse and distribution perspective, this location has direct access to major highway arteries such as Sam Houston Tollway, South Freeway/Hwy 288, and Loop 610, as well as good access to George Bush International and Hobby Airports + the Port of Houston, all offering passage to other major markets in the Southern United States....

- 14029 Almeda Rd has 188,097 square-foot warehouse with fenced parking lot.
- Centrally located between George Bush International and Hobby Airports + the Port of Houston
- Highly connected: Minutes from Sam Houston Tollway, South Freeway / Hwy 288, Loop 610
- 25' eave height, multiple docks, drive in bays, completely fenced