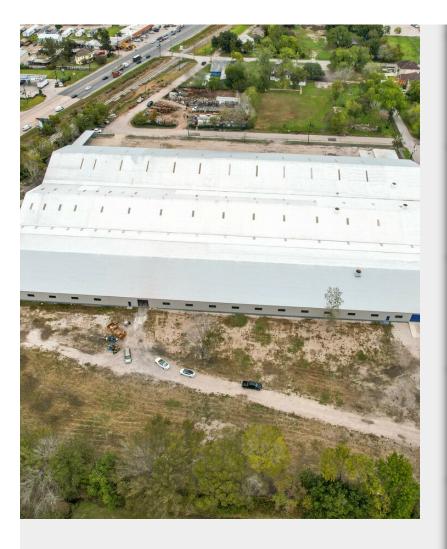

### 14029 Almeda Rd

14029 Almeda Rd, Houston, TX 77047

Rubina Byramji Home Smart Realty, LLC 1001 W Loop South, Suite 105, Houston, TX 77027 rubinabyramji@gmail.com (713) 857-6577

| Price:                            | Upon Request             |
|-----------------------------------|--------------------------|
| Property Type:                    | Industrial               |
| Property Subtype:                 | Warehouse                |
| Building Class:                   | В                        |
| Sale Type:                        | Investment or Owner User |
| Lot Size:                         | 9.08 AC                  |
| Rentable Building Area:           | 189,000 SF               |
| Rentable Building Area:           | 188,097 SF               |
| No. Stories:                      | 1                        |
| Year Built:                       | 1960                     |
| Tenancy:                          | Multiple                 |
| Parking Ratio:                    | 0.04/1,000 SF            |
| Clear Ceiling Height:             | 24 FT                    |
| No. Dock-High Doors/Loading:      | 5                        |
| No. Drive In / Grade-Level Doors: | 20                       |
|                                   |                          |

- 14029 Almeda Rd has 188,097 square-foot warehouse with fenced parking lot.
- Centrally located between George Bush International and Hobby Airports + the Port of Houston
- Highly connected: Minutes from Sam Houston Tollway, South Freeway / Hwy 288, Loop 610
- 25' eave height, multiple docks, drive in bays, completely fenced