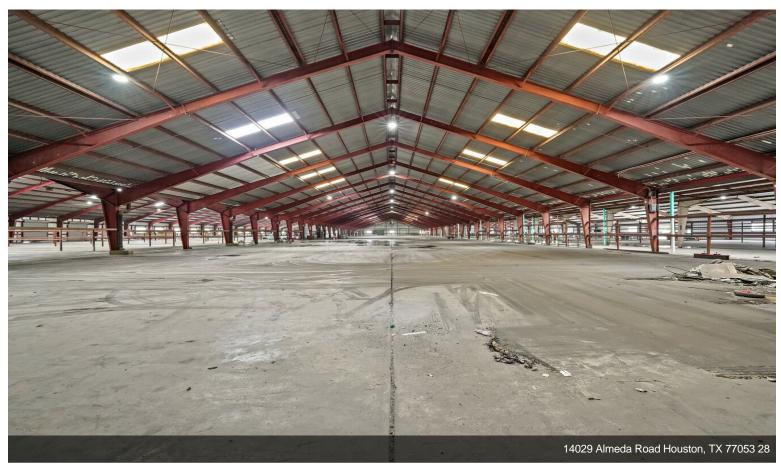

### 14029 Almeda Rd

14029 Almeda Rd, Houston, TX 77047

Rubina Byramji Home Smart Realty, LLC 1001 W Loop South, Suite 105, Houston, TX 77027 rubinabyramji@gmail.com (713) 857-6577

| Price:                            | Upon Request             |
|-----------------------------------|--------------------------|
| Property Type:                    | Industrial               |
| Property Subtype:                 | Warehouse                |
| Building Class:                   | В                        |
| Sale Type:                        | Investment or Owner User |
| Lot Size:                         | 9.08 AC                  |
| Rentable Building Area:           | 189,000 SF               |
| Rentable Building Area:           | 188,097 SF               |
| No. Stories:                      | 1                        |
| Year Built:                       | 1960                     |
| Tenancy:                          | Multiple                 |
| Parking Ratio:                    | 0.04/1,000 SF            |
| Clear Ceiling Height:             | 24 FT                    |
| No. Dock-High Doors/Loading:      | 5                        |
| No. Drive In / Grade-Level Doors: | 20                       |
|                                   |                          |

- 14029 Almeda Rd has 188,097 square-foot warehouse with fenced parking lot.
- Centrally located between George Bush International and Hobby Airports + the Port of Houston
- Highly connected: Minutes from Sam Houston Tollway, South Freeway / Hwy 288, Loop 610
- 25' eave height, multiple docks, drive in bays, completely fenced