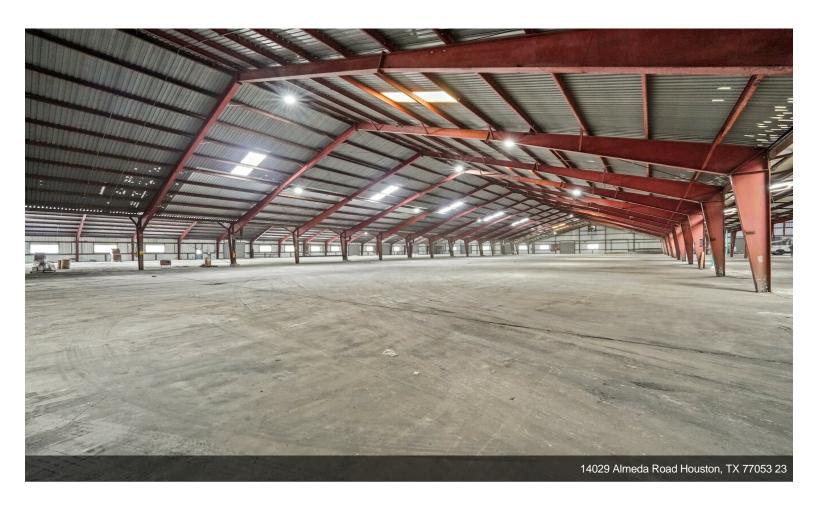

### 14029 Almeda Rd

14029 Almeda Rd, Houston, TX 77047

Rubina Byramji Home Smart Realty, LLC 1001 W Loop South, Suite 105, Houston, TX 77027 rubinabyramji@gmail.com (713) 857-6577

| Price:                            | Upon Request             |
|-----------------------------------|--------------------------|
| Property Type:                    | Industrial               |
| Property Subtype:                 | Warehouse                |
| Building Class:                   | В                        |
| Sale Type:                        | Investment or Owner User |
| Lot Size:                         | 9.08 AC                  |
| Rentable Building Area:           | 189,000 SF               |
| Rentable Building Area:           | 188,097 SF               |
| No. Stories:                      | 1                        |
| Year Built:                       | 1960                     |
| Tenancy:                          | Multiple                 |
| Parking Ratio:                    | 0.04/1,000 SF            |
| Clear Ceiling Height:             | 24 FT                    |
| No. Dock-High Doors/Loading:      | 5                        |
| No. Drive In / Grade-Level Doors: | 20                       |
|                                   |                          |

- 14029 Almeda Rd has 188,097 square-foot warehouse with fenced parking lot.
- Centrally located between George Bush International and Hobby Airports + the Port of Houston
- Highly connected: Minutes from Sam Houston Tollway, South Freeway / Hwy 288, Loop 610
- 25' eave height, multiple docks, drive in bays, completely fenced