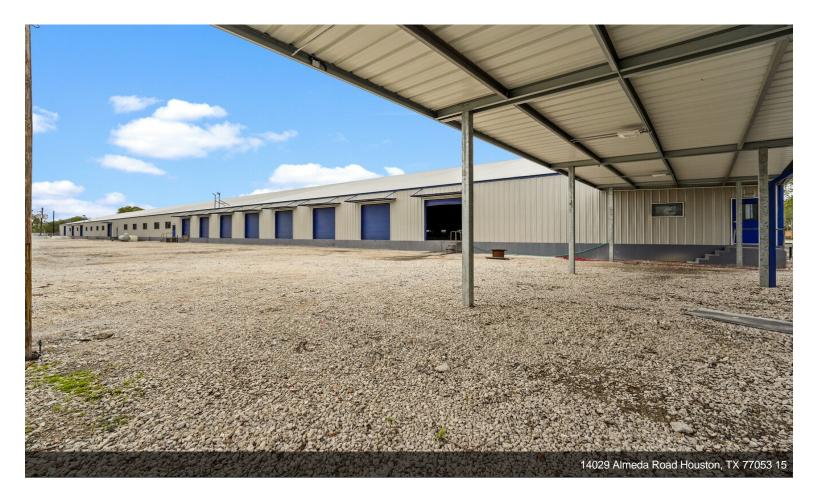

- 14029 Almeda Rd has 188,097 square-foot warehouse with fenced parking lot.
- Centrally located between George Bush International and Hobby Airports + the Port of Houston
- Highly connected: Minutes from Sam Houston Tollway, South Freeway / Hwy 288, Loop 610
- 25' eave height, multiple docks, drive in bays, completely fenced