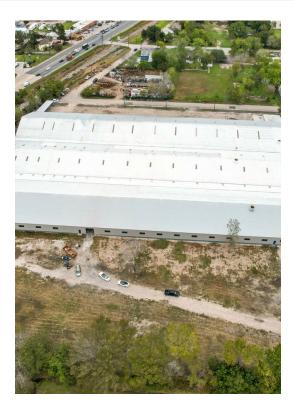

### 14029 Almeda Rd

14029 Almeda Rd, Houston, TX 77047

Rubina Byramji Home Smart Realty, LLC 1001 W Loop South, Suite 105, Houston, TX 77027 rubinabyramji@gmail.com (713) 857-6577

| Price:                            | Upon Request             |
|-----------------------------------|--------------------------|
| Property Type:                    | Industrial               |
| Property Subtype:                 | Warehouse                |
| Building Class:                   | В                        |
| Sale Type:                        | Investment or Owner User |
| Lot Size:                         | 9.08 AC                  |
| Rentable Building Area:           | 189,000 SF               |
| Rentable Building Area:           | 188,097 SF               |
| No. Stories:                      | 1                        |
| Year Built:                       | 1960                     |
| Tenancy:                          | Multiple                 |
| Parking Ratio:                    | 0.04/1,000 SF            |
| Clear Ceiling Height:             | 24 FT                    |
| No. Dock-High Doors/Loading:      | 5                        |
| No. Drive In / Grade-Level Doors: | 20                       |
|                                   |                          |

- 14029 Almeda Rd has 188,097 square-foot warehouse with fenced parking lot.
- Centrally located between George Bush International and Hobby Airports + the Port of Houston
- Highly connected: Minutes from Sam Houston Tollway, South Freeway / Hwy 288, Loop 610
- 25' eave height, multiple docks, drive in bays, completely fenced