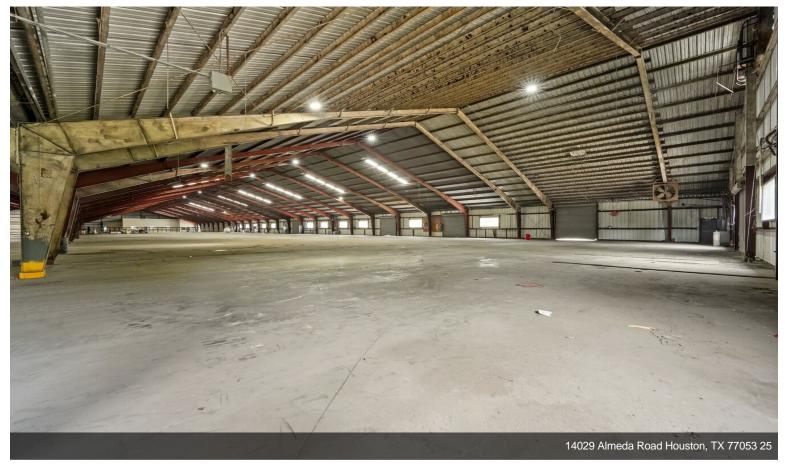

### 14029 Almeda Rd

14029 Almeda Rd, Houston, TX 77047

Rubina Byramji Home Smart Realty, LLC 1001 W Loop South, Suite 105, Houston, TX 77027 rubinabyramji@gmail.com (713) 857-6577

| Price:                            | Upon Request             |
|-----------------------------------|--------------------------|
| Property Type:                    | Industrial               |
| Property Subtype:                 | Warehouse                |
| Building Class:                   | В                        |
| Sale Type:                        | Investment or Owner User |
| Lot Size:                         | 9.08 AC                  |
| Rentable Building Area:           | 189,000 SF               |
| Rentable Building Area:           | 188,097 SF               |
| No. Stories:                      | 1                        |
| Year Built:                       | 1960                     |
| Tenancy:                          | Multiple                 |
| Parking Ratio:                    | 0.04/1,000 SF            |
| Clear Ceiling Height:             | 24 FT                    |
| No. Dock-High Doors/Loading:      | 5                        |
| No. Drive In / Grade-Level Doors: | 20                       |
|                                   |                          |

- 14029 Almeda Rd has 188,097 square-foot warehouse with fenced parking lot.
- Centrally located between George Bush International and Hobby Airports + the Port of Houston
- Highly connected: Minutes from Sam Houston Tollway, South Freeway / Hwy 288, Loop 610
- 25' eave height, multiple docks, drive in bays, completely fenced