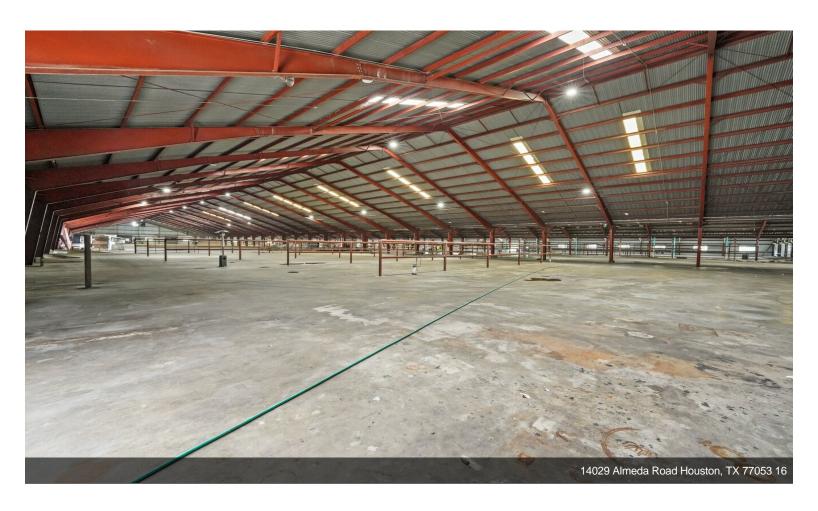

### 14029 Almeda Rd

14029 Almeda Rd, Houston, TX 77047

Rubina Byramji Home Smart Realty, LLC 1001 W Loop South, Suite 105, Houston, TX 77027 rubinabyramji@gmail.com (713) 857-6577

| Price:                            | Upon Request             |
|-----------------------------------|--------------------------|
| Property Type:                    | Industrial               |
| Property Subtype:                 | Warehouse                |
| Building Class:                   | В                        |
| Sale Type:                        | Investment or Owner User |
| Lot Size:                         | 9.08 AC                  |
| Rentable Building Area:           | 189,000 SF               |
| Rentable Building Area:           | 188,097 SF               |
| No. Stories:                      | 1                        |
| Year Built:                       | 1960                     |
| Tenancy:                          | Multiple                 |
| Parking Ratio:                    | 0.04/1,000 SF            |
| Clear Ceiling Height:             | 24 FT                    |
| No. Dock-High Doors/Loading:      | 5                        |
| No. Drive In / Grade-Level Doors: | 20                       |
|                                   |                          |

- 14029 Almeda Rd has 188,097 square-foot warehouse with fenced parking lot.
- Centrally located between George Bush International and Hobby Airports + the Port of Houston
- Highly connected: Minutes from Sam Houston Tollway, South Freeway / Hwy 288, Loop 610
- 25' eave height, multiple docks, drive in bays, completely fenced