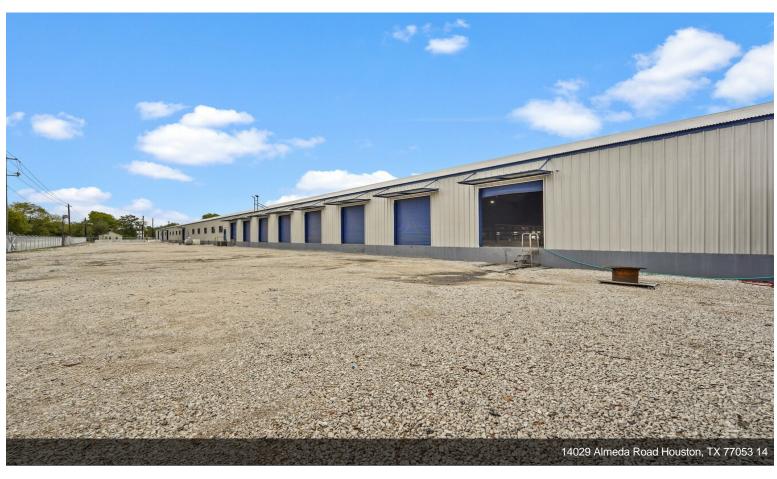

- 14029 Almeda Rd has 188,097 square-foot warehouse with fenced parking lot.
- Centrally located between George Bush International and Hobby Airports + the Port of Houston
- Highly connected: Minutes from Sam Houston Tollway, South Freeway / Hwy 288, Loop 610
- 25' eave height, multiple docks, drive in bays, completely fenced