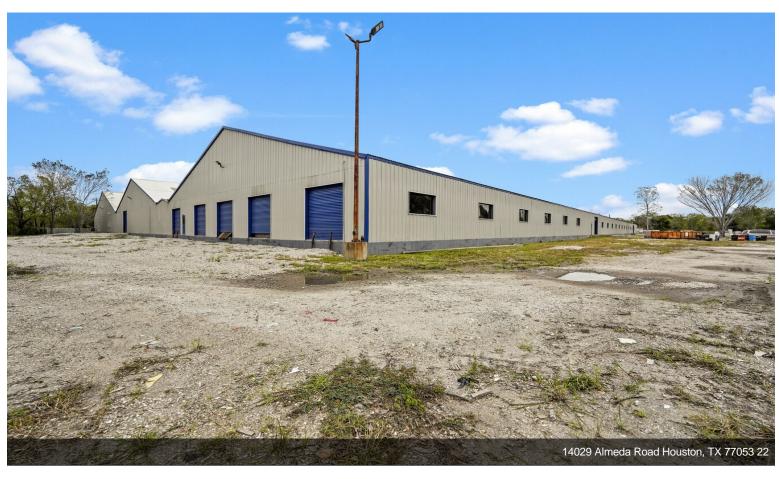

- 14029 Almeda Rd has 188,097 square-foot warehouse with fenced parking lot.
- Centrally located between George Bush International and Hobby Airports + the Port of Houston
- Highly connected: Minutes from Sam Houston Tollway, South Freeway / Hwy 288, Loop 610
- 25' eave height, multiple docks, drive in bays, completely fenced