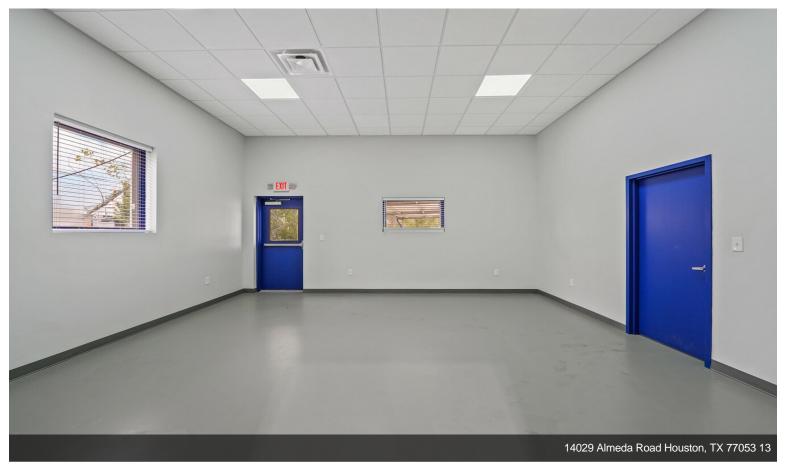

- 14029 Almeda Rd has 188,097 square-foot warehouse with fenced parking lot.
- Centrally located between George Bush International and Hobby Airports + the Port of Houston
- Highly connected: Minutes from Sam Houston Tollway, South Freeway / Hwy 288, Loop 610
- 25' eave height, multiple docks, drive in bays, completely fenced