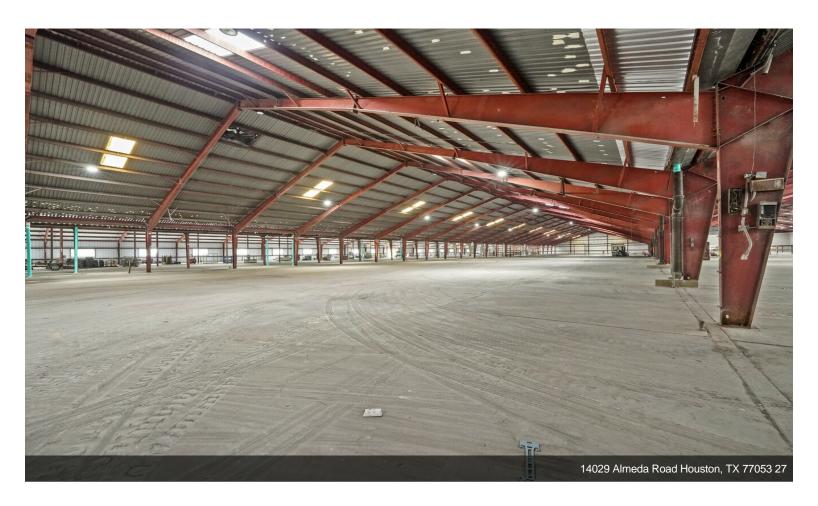

### 14029 Almeda Rd

14029 Almeda Rd, Houston, TX 77047

Rubina Byramji Home Smart Realty, LLC 1001 W Loop South, Suite 105, Houston, TX 77027 rubinabyramji@gmail.com (713) 857-6577

| Price:                            | Upon Request             |
|-----------------------------------|--------------------------|
| Property Type:                    | Industrial               |
| Property Subtype:                 | Warehouse                |
| Building Class:                   | В                        |
| Sale Type:                        | Investment or Owner User |
| Lot Size:                         | 9.08 AC                  |
| Rentable Building Area:           | 189,000 SF               |
| Rentable Building Area:           | 188,097 SF               |
| No. Stories:                      | 1                        |
| Year Built:                       | 1960                     |
| Tenancy:                          | Multiple                 |
| Parking Ratio:                    | 0.04/1,000 SF            |
| Clear Ceiling Height:             | 24 FT                    |
| No. Dock-High Doors/Loading:      | 5                        |
| No. Drive In / Grade-Level Doors: | 20                       |
|                                   |                          |

- 14029 Almeda Rd has 188,097 square-foot warehouse with fenced parking lot.
- Centrally located between George Bush International and Hobby Airports + the Port of Houston
- Highly connected: Minutes from Sam Houston Tollway, South Freeway / Hwy 288, Loop 610
- 25' eave height, multiple docks, drive in bays, completely fenced