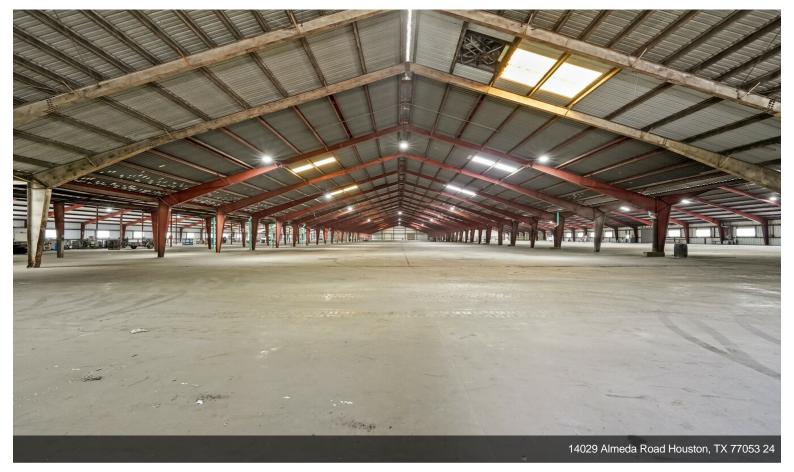

### 14029 Almeda Rd

14029 Almeda Rd, Houston, TX 77047

Rubina Byramji Home Smart Realty, LLC 1001 W Loop South, Suite 105, Houston, TX 77027 rubinabyramji@gmail.com (713) 857-6577

| Price:                            | Upon Request             |
|-----------------------------------|--------------------------|
| Property Type:                    | Industrial               |
| Property Subtype:                 | Warehouse                |
| Building Class:                   | В                        |
| Sale Type:                        | Investment or Owner User |
| Lot Size:                         | 9.08 AC                  |
| Rentable Building Area:           | 189,000 SF               |
| Rentable Building Area:           | 188,097 SF               |
| No. Stories:                      | 1                        |
| Year Built:                       | 1960                     |
| Tenancy:                          | Multiple                 |
| Parking Ratio:                    | 0.04/1,000 SF            |
| Clear Ceiling Height:             | 24 FT                    |
| No. Dock-High Doors/Loading:      | 5                        |
| No. Drive In / Grade-Level Doors: | 20                       |
|                                   |                          |

- 14029 Almeda Rd has 188,097 square-foot warehouse with fenced parking lot.
- Centrally located between George Bush International and Hobby Airports + the Port of Houston
- Highly connected: Minutes from Sam Houston Tollway, South Freeway / Hwy 288, Loop 610
- 25' eave height, multiple docks, drive in bays, completely fenced