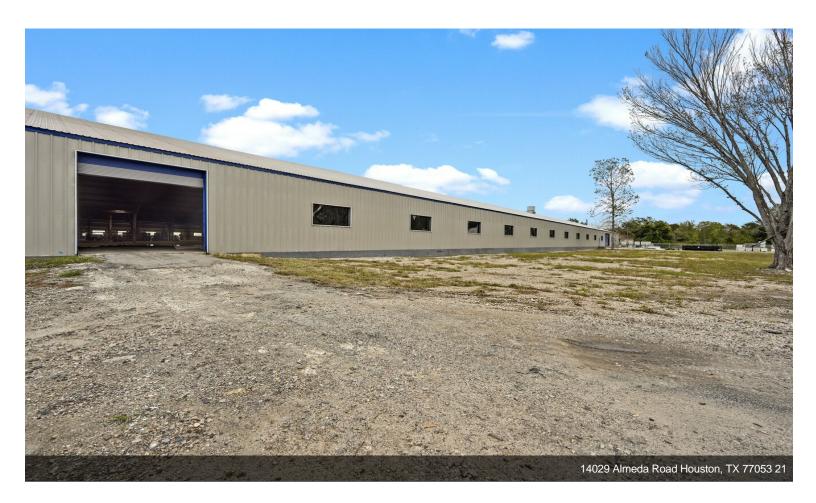

### 14029 Almeda Rd

14029 Almeda Rd, Houston, TX 77047

Rubina Byramji Home Smart Realty, LLC 1001 W Loop South, Suite 105, Houston, TX 77027 rubinabyramji@gmail.com (713) 857-6577

| Price:                            | Upon Request             |
|-----------------------------------|--------------------------|
| Property Type:                    | Industrial               |
| Property Subtype:                 | Warehouse                |
| Building Class:                   | В                        |
| Sale Type:                        | Investment or Owner User |
| Lot Size:                         | 9.08 AC                  |
| Rentable Building Area:           | 189,000 SF               |
| Rentable Building Area:           | 188,097 SF               |
| No. Stories:                      | 1                        |
| Year Built:                       | 1960                     |
| Tenancy:                          | Multiple                 |
| Parking Ratio:                    | 0.04/1,000 SF            |
| Clear Ceiling Height:             | 24 FT                    |
| No. Dock-High Doors/Loading:      | 5                        |
| No. Drive In / Grade-Level Doors: | 20                       |
|                                   |                          |

- 14029 Almeda Rd has 188,097 square-foot warehouse with fenced parking lot.
- Centrally located between George Bush International and Hobby Airports + the Port of Houston
- Highly connected: Minutes from Sam Houston Tollway, South Freeway / Hwy 288, Loop 610
- 25' eave height, multiple docks, drive in bays, completely fenced