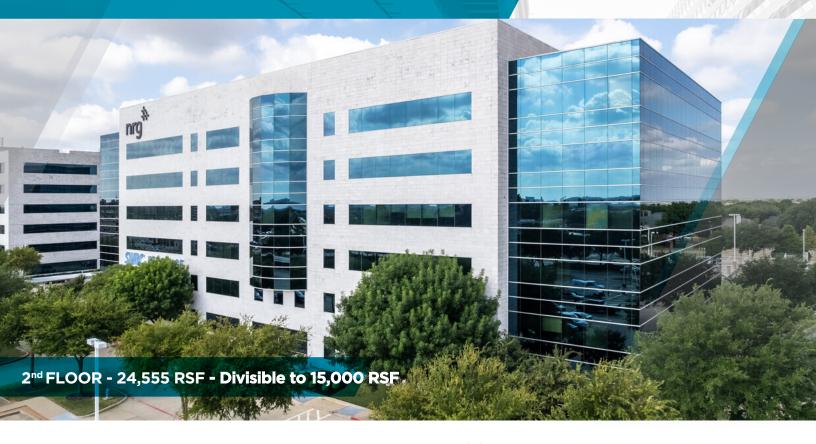

# PARKWAY CENTRE III 2745 Dallas Pky | Plano, Texas 75093

## FOR SUBLEASE 2745 Dallas Pky | Plano, Texas 75093

### **Property Highlights**

- Rate: \$17.50 PSF + Electric
- Sublease Expiration: 12/31/2026
- Top of Building Signage Possibility
- Class A Office Building
- Minutes from The Shops at Willow Bend and Stonebriar Mall
- Easy Access to the Dallas North Tollway and George Bush Turnpike
- 132 Unreserved / Uncovered Spaces and
   15 Reserved / Carport Spaces
- Fully Furnished Plug & Play