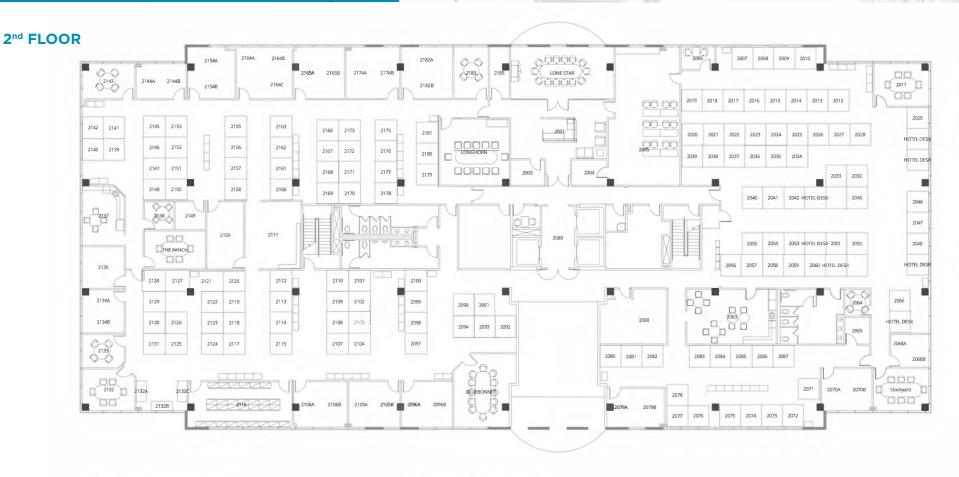

### **Floor Plans**

- o 133 workstations
- o 15 private offices
- 5 conference rooms

- o 3 huddle rooms
- 2 break rooms
- $\circ\hspace{0.2cm}$  Large IT room with supplemental cooling and UPS