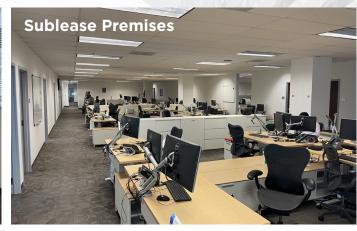

### **Floor Plans**

- o 133 workstations
- o 15 private offices
- 5 conference rooms

- o 3 huddle rooms
- 2 break rooms
- $\circ\hspace{0.2cm}$  Large IT room with supplemental cooling and UPS

### **Property Highlights**

- Rate: \$17.50 PSF + Electric
- Sublease Expiration: 12/31/2026
- Top of Building Signage Possibility
- Class A Office Building
- Minutes from The Shops at Willow Bend and Stonebriar Mall
- Easy Access to the Dallas North Tollway and George Bush Turnpike
- 132 Unreserved / Uncovered Spaces and
   15 Reserved / Carport Spaces
- Fully Furnished Plug & Play