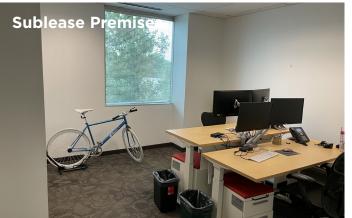

### **Floor Plans**

- o 133 workstations
- o 15 private offices
- 5 conference rooms

- o 3 huddle rooms
- 2 break rooms
- $\circ\hspace{0.2cm}$  Large IT room with supplemental cooling and UPS