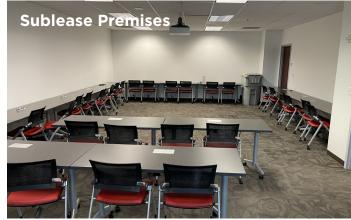

### **Floor Plans**

- o 133 workstations
- o 15 private offices
- 5 conference rooms

- o 3 huddle rooms
- 2 break rooms
- $\circ\hspace{0.2cm}$  Large IT room with supplemental cooling and UPS