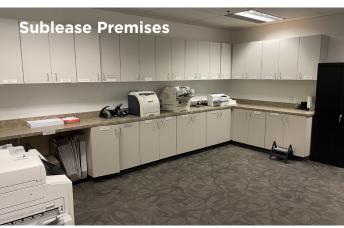

### **Floor Plans**

- o 133 workstations
- o 15 private offices
- 5 conference rooms

- o 3 huddle rooms
- 2 break rooms
- $\circ\hspace{0.2cm}$  Large IT room with supplemental cooling and UPS