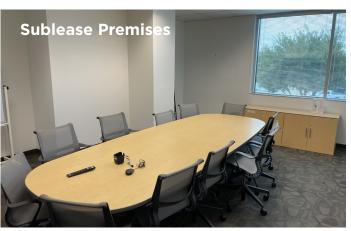

### **Floor Plans**

- o 133 workstations
- o 15 private offices
- 5 conference rooms

- o 3 huddle rooms
- 2 break rooms
- $\circ\hspace{0.2cm}$  Large IT room with supplemental cooling and UPS