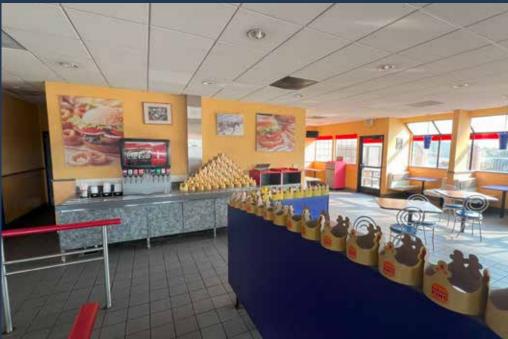

3,661 sf. Former Restaurant with Drive Thru

### PROPERTY HIGHLIGHTS

**Building Size: 3,661 sf.** 

Parking: Approximately 34

spaces

Parcel Size: 0.7 acres

**Drive Thru** 

2nd Generation Restaurant

High profile monumunt sign