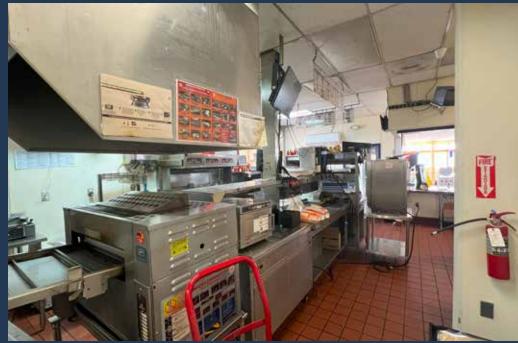

3,661 sf. Former Restaurant with Drive Thru

### PROPERTY HIGHLIGHTS

**Building Size: 3,661 sf.** 

Parking: Approximately 34

spaces

Parcel Size: 0.7 acres

**Drive Thru** 

2nd Generation Restaurant

High profile monumunt sign