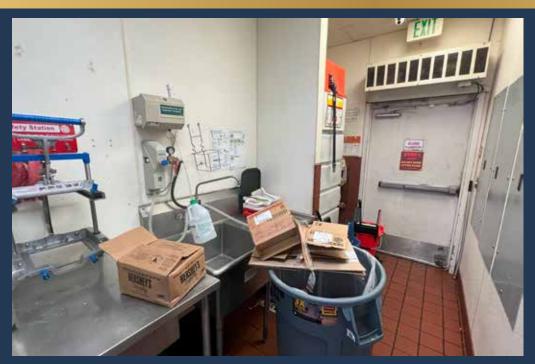

3,661 sf. Former Restaurant with Drive Thru

### PROPERTY HIGHLIGHTS

**Building Size: 3,661 sf.** 

Parking: Approximately 34

spaces

Parcel Size: 0.7 acres

**Drive Thru** 

2nd Generation Restaurant

High profile monumunt sign