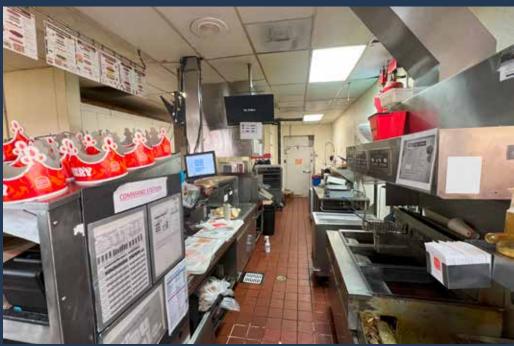

3,661 sf. Former Restaurant with Drive Thru

### PROPERTY HIGHLIGHTS

**Building Size: 3,661 sf.** 

Parking: Approximately 34

spaces

Parcel Size: 0.7 acres

**Drive Thru** 

2nd Generation Restaurant

High profile monumunt sign