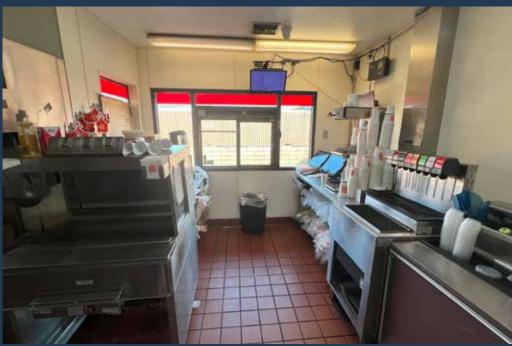

3,661 sf. Former Restaurant with Drive Thru

### PROPERTY HIGHLIGHTS

**Building Size: 3,661 sf.** 

Parking: Approximately 34

spaces

Parcel Size: 0.7 acres

**Drive Thru** 

2nd Generation Restaurant

High profile monumunt sign