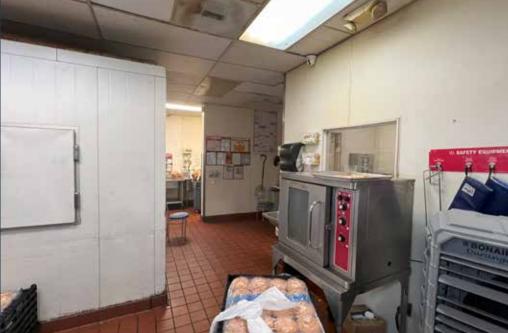

3,661 sf. Former Restaurant with Drive Thru

### PROPERTY HIGHLIGHTS

**Building Size: 3,661 sf.** 

Parking: Approximately 34

spaces

Parcel Size: 0.7 acres

**Drive Thru** 

2nd Generation Restaurant

High profile monumunt sign