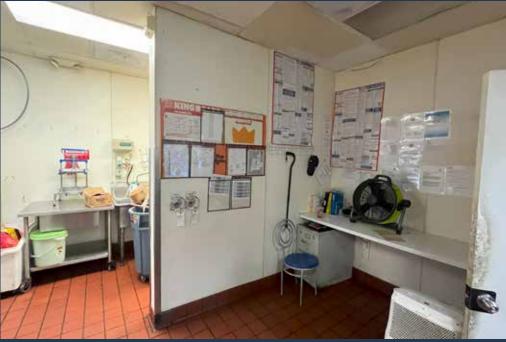

3,661 sf. Former Restaurant with Drive Thru

### PROPERTY HIGHLIGHTS

**Building Size: 3,661 sf.** 

Parking: Approximately 34

spaces

Parcel Size: 0.7 acres

**Drive Thru** 

2nd Generation Restaurant

High profile monumunt sign