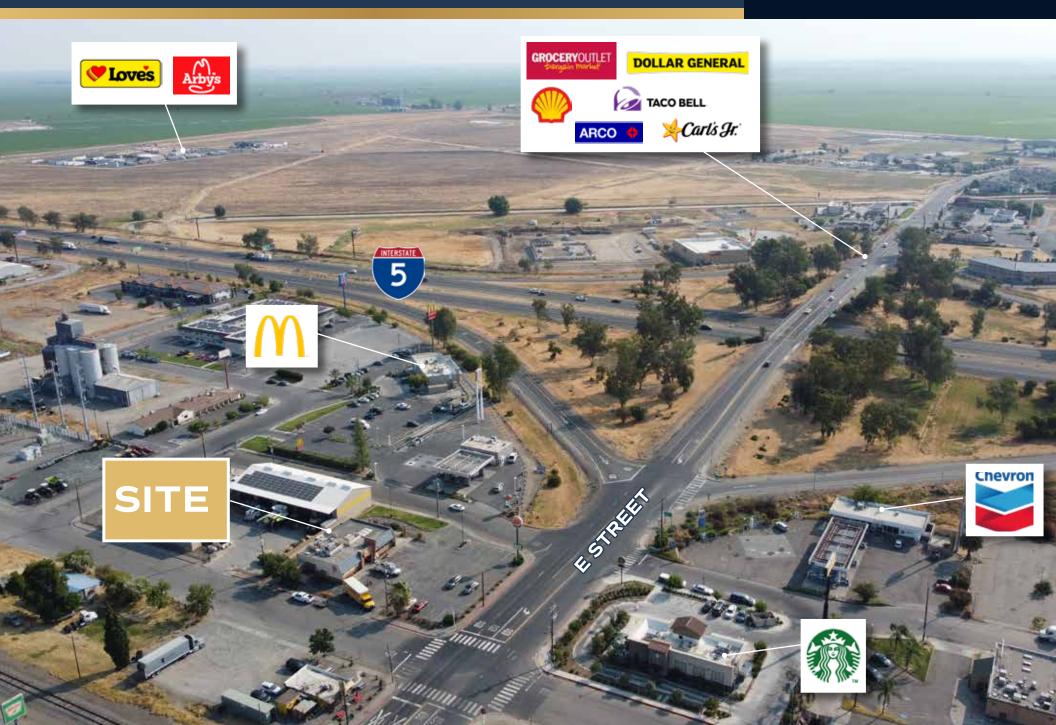

**Freeway Signage** 

17 years remaining on primary lease term

### **TRAFFIC COUNTS**

Average Daily Traffic Interstate 5 ±78,000 ADT