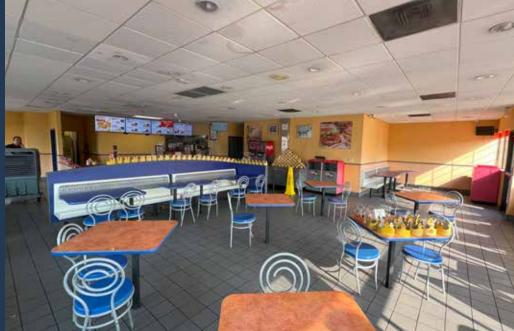

3,661 sf. Former Restaurant with Drive Thru

### PROPERTY HIGHLIGHTS

**Building Size: 3,661 sf.** 

Parking: Approximately 34

spaces

Parcel Size: 0.7 acres

**Drive Thru** 

2nd Generation Restaurant

High profile monumunt sign