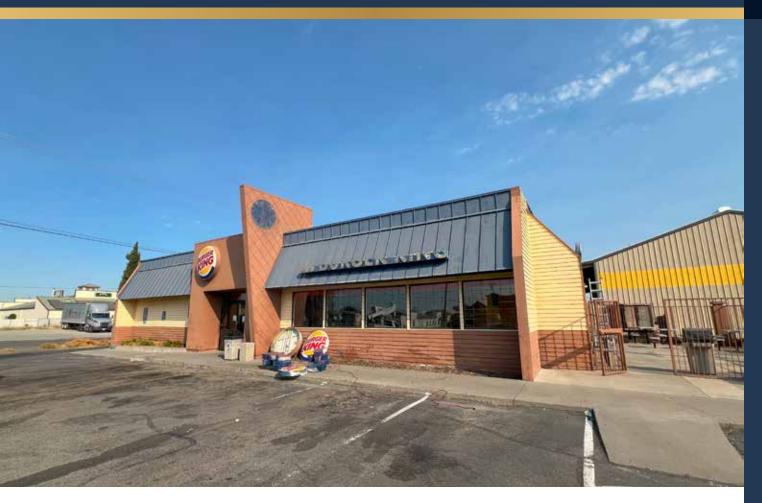

3,661 sf. Former Restaurant with Drive Thru

### PROPERTY HIGHLIGHTS

**Building Size: 3,661 sf.** 

Parking: Approximately 34

spaces

Parcel Size: 0.7 acres

**Drive Thru** 

2nd Generation Restaurant

High profile monumunt sign