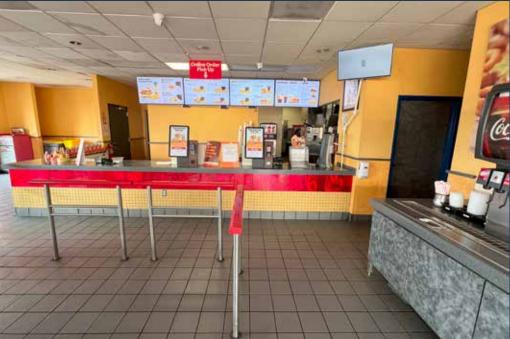

3,661 sf. Former Restaurant with Drive Thru

### PROPERTY HIGHLIGHTS

**Building Size: 3,661 sf.** 

Parking: Approximately 34

spaces

Parcel Size: 0.7 acres

**Drive Thru** 

2nd Generation Restaurant

High profile monumunt sign