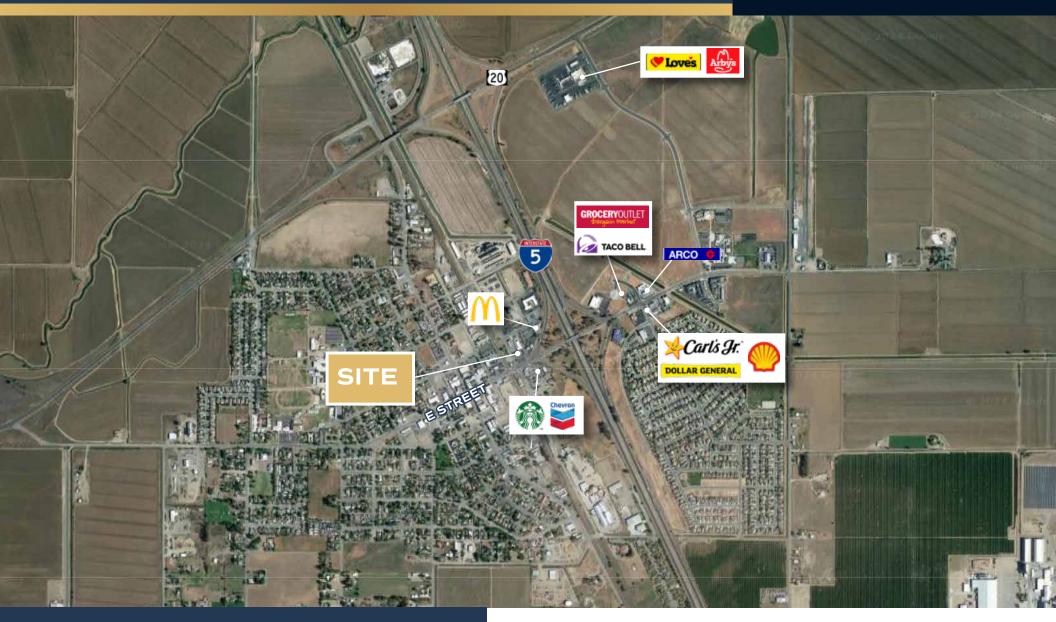

### PROPERTY HIGHLIGHTS

**Building Size: 3,661 sf.** 

Parking: Approximately 34

spaces

Parcel Size: 0.7 acres

**Drive Thru** 

2nd Generation Restaurant

High profile monumunt sign

**Freeway Signage** 

17 years remaining on primary lease term

### **TRAFFIC COUNTS**

Average Daily Traffic Interstate 5 ±78,000 ADT