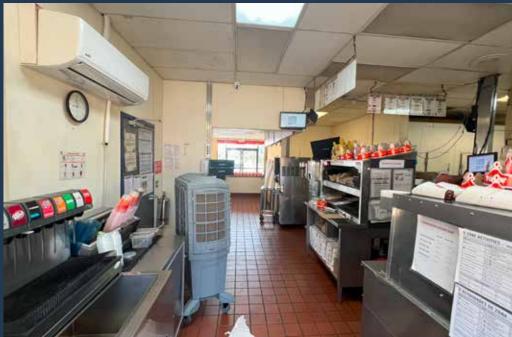

3,661 sf. Former Restaurant with Drive Thru

### PROPERTY HIGHLIGHTS

**Building Size: 3,661 sf.** 

Parking: Approximately 34

spaces

Parcel Size: 0.7 acres

**Drive Thru** 

2nd Generation Restaurant

High profile monumunt sign