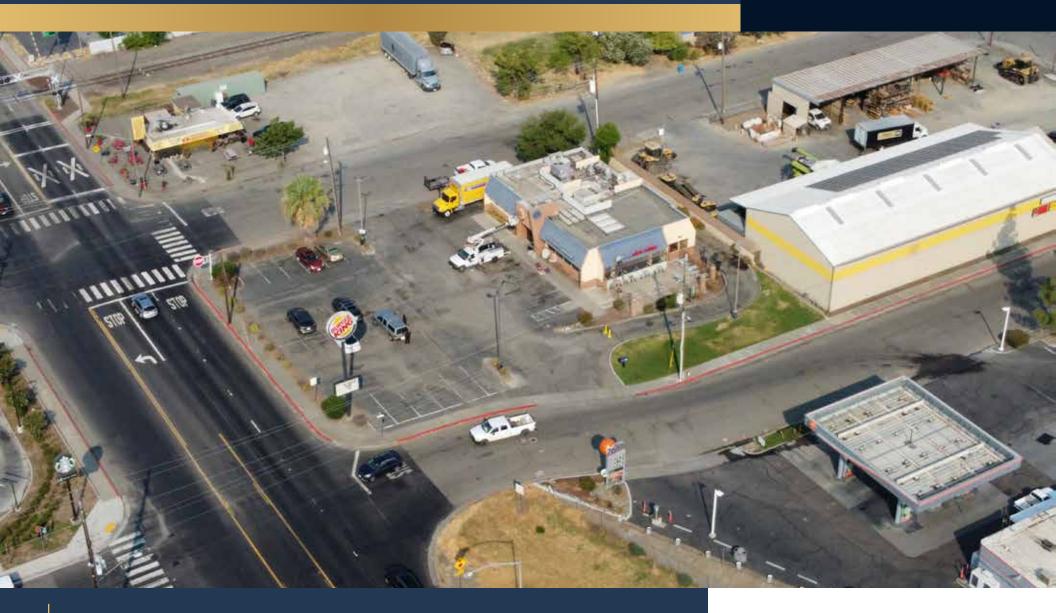

3,661 sf. Former Restaurant with Drive Thru

### PROPERTY HIGHLIGHTS

**Building Size: 3,661 sf.** 

Parking: Approximately 34

spaces

Parcel Size: 0.7 acres

**Drive Thru** 

2nd Generation Restaurant

High profile monumunt sign

**Freeway Signage** 

17 years remaining on primary lease term

### **TRAFFIC COUNTS**

Average Daily Traffic Interstate 5 ±78,000 ADT