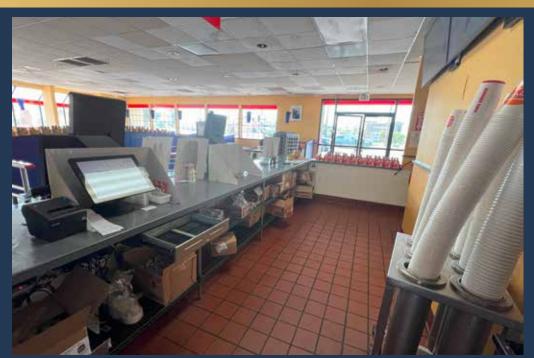

3,661 sf. Former Restaurant with Drive Thru

### PROPERTY HIGHLIGHTS

**Building Size: 3,661 sf.** 

Parking: Approximately 34

spaces

Parcel Size: 0.7 acres

**Drive Thru** 

2nd Generation Restaurant

High profile monumunt sign