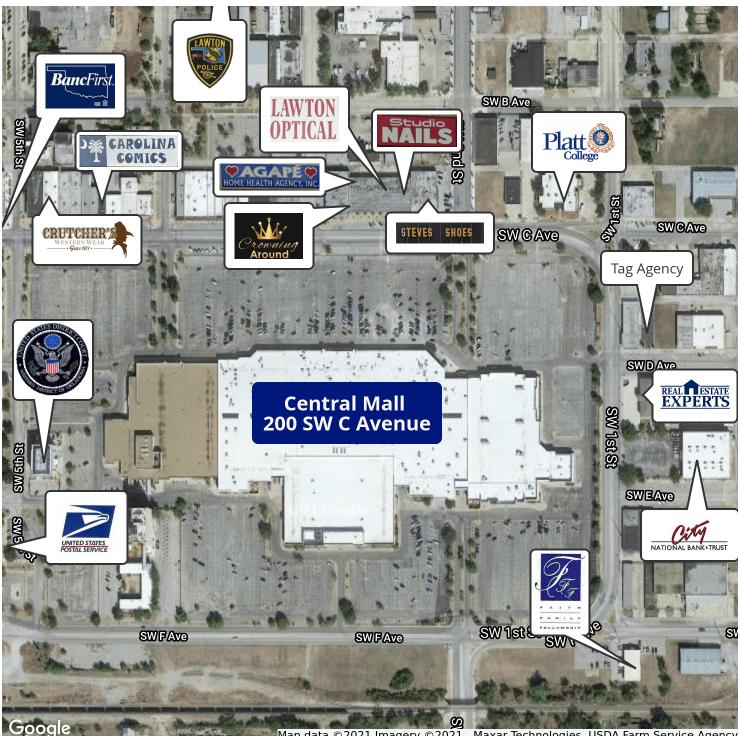

## Central Mall 200 SW C Avenue, Lawton, OK 73501 Suite 47 NEGOTIABLE

#### Central Mall 200 SW C Avenue, Lawton, OK 73501 Suite 47 NEGOTIABLE