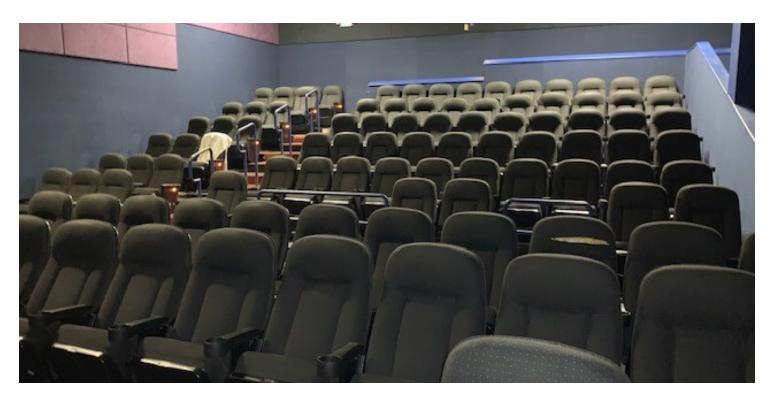

## **PROPERTY OVERVIEW**

Suite 47 is  $\pm 31,399$ sf and is set up as a fully equipped movie theater. The suite is split up into 2 spaces, one on each side of the concourse. The west side is  $\pm 16,017$ sf, with 6 theatres, a fully equipped concession stand as well as public restrooms. The east side also has 6 theatres as well as a party room.

Both sides have state of the art Real D 3D digital stereoscopic projectors. The second floor on both the west and east sides house the projectors, staff restrooms, and storage. Nearby businesses include an arcade, GoSpa, and Pho'licious. Excellent signage available on both the west and east sides, as well as by the North Entry, the closest entrance.