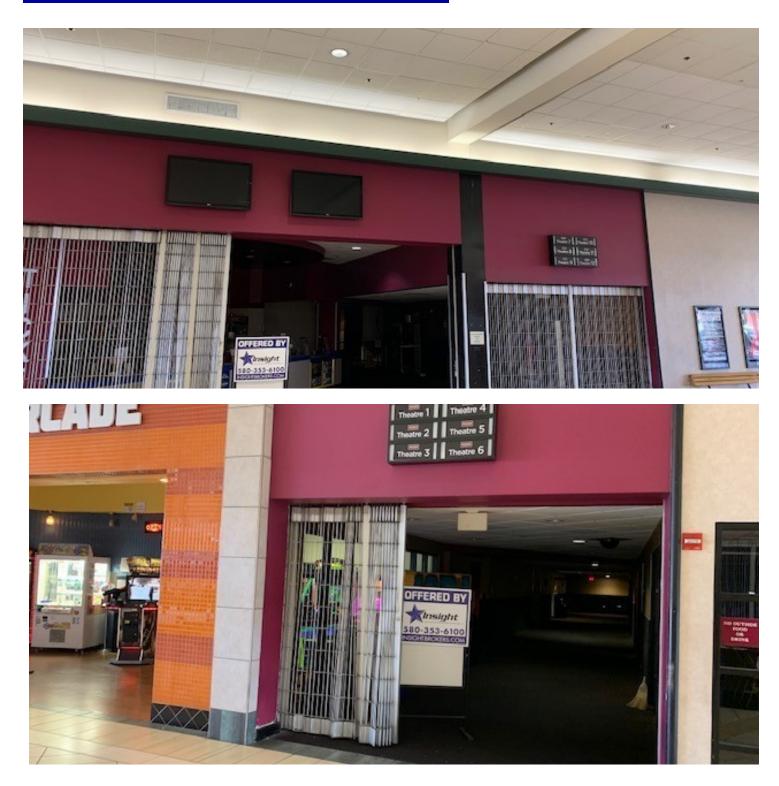

## **PROPERTY OVERVIEW**

Suite 47 is  $\pm 31,399$ sf and is set up as a fully equipped movie theater. The suite is split up into 2 spaces, one on each side of the concourse. The west side is  $\pm 16,017$ sf, with 6 theatres, a fully equipped concession stand as well as public restrooms. The east side also has 6 theatres as well as a party room.

#### **PROPERTY HIGHLIGHTS**

- State of the art projecting equipment
- Fully equipped concession stand
  - 12 theatres
- Located in high traffic Lawton Central Mall the Central Business District