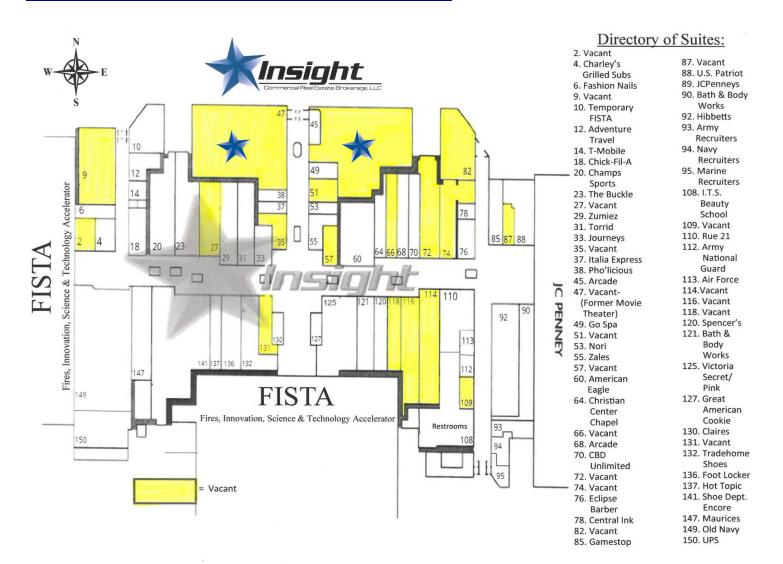

## **PROPERTY OVERVIEW**

Suite 47 is  $\pm 31,399$ sf and is set up as a fully equipped movie theater. The suite is split up into 2 spaces, one on each side of the concourse. The west side is  $\pm 16,017$ sf, with 6 theatres, a fully equipped concession stand as well as public restrooms. The east side also has 6 theatres as well as a party room.

Both sides have state of the art Real D 3D digital stereoscopic projectors. The second floor on both the west and east sides house the projectors, staff restrooms, and storage. Nearby businesses include an arcade, GoSpa, and Pho'licious. Excellent signage available on both the west and east sides, as well as by the North Entry, the closest entrance.