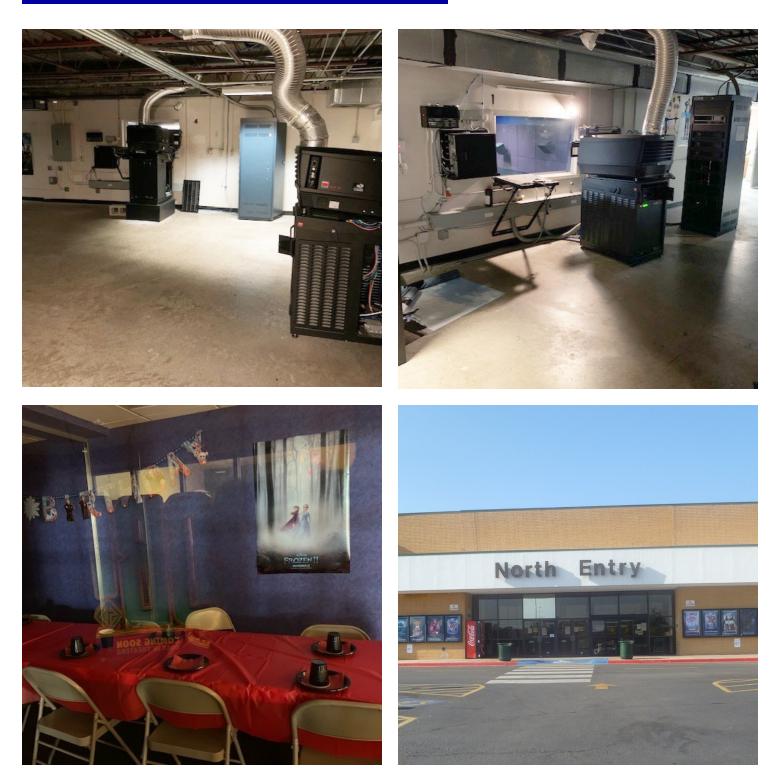

## **PROPERTY OVERVIEW**

Suite 47 is  $\pm 31,399$ sf and is set up as a fully equipped movie theater. The suite is split up into 2 spaces, one on each side of the concourse. The west side is  $\pm 16,017$ sf, with 6 theatres, a fully equipped concession stand as well as public restrooms. The east side also has 6 theatres as well as a party room.

Both sides have state of the art Real D 3D digital stereoscopic projectors. The second floor on both the west and east sides house the projectors, staff restrooms, and storage. Nearby businesses include an arcade, GoSpa, and Pho'licious. Excellent signage available on both the west and east sides, as well as by the North Entry, the closest entrance.

#### **PROPERTY HIGHLIGHTS**

- State of the art projecting equipment
- Fully equipped concession stand
  - 12 theatres
- Located in high traffic Lawton Central Mall the Central Business District