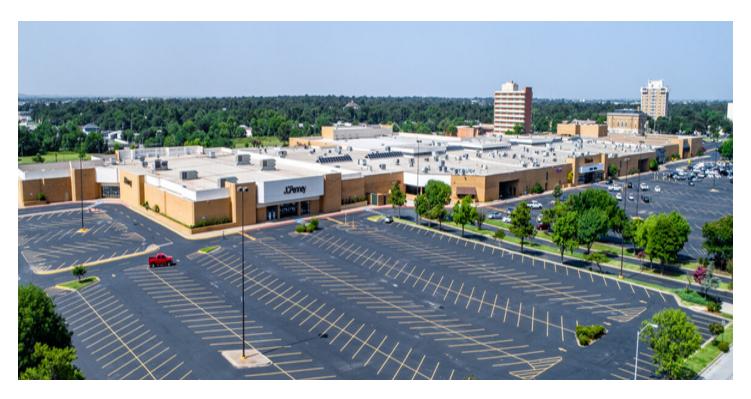

# RETAIL PROPERTY FOR LEASE

| LEASE RATE                                              | NEGOTIABLE          | PROP                                                        |
|---------------------------------------------------------|---------------------|-------------------------------------------------------------|
| <b>OFFERING SUMMARY</b><br>Available SF:<br>Lease Rate: |                     | Suite 4<br>The su<br>concou<br>equipp<br>side als<br>Both s |
| Lot Size:<br>Year Built:                                | ±9.63 Acres<br>1979 | project<br>the pr<br>include<br>availab<br>Entry,           |
| Building Size:<br>Renovated:                            | ±600,000sf<br>2002  | <ul><li>PROP</li><li>Stat</li><li>Full</li></ul>            |
| Zoning:                                                 | CBD                 | <ul> <li>12 th</li> <li>Loca Dist</li> </ul>                |