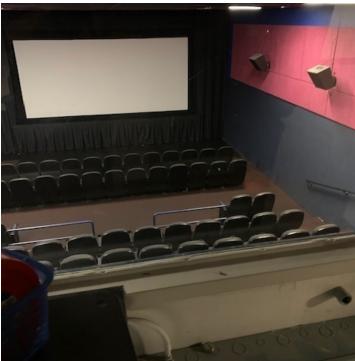

## **PROPERTY OVERVIEW**

Suite 47 is  $\pm 31,399$ sf and is set up as a fully equipped movie theater. The suite is split up into 2 spaces, one on each side of the concourse. The west side is  $\pm 16,017$ sf, with 6 theatres, a fully equipped concession stand as well as public restrooms. The east side also has 6 theatres as well as a party room.

Both sides have state of the art Real D 3D digital stereoscopic projectors. The second floor on both the west and east sides house the projectors, staff restrooms, and storage. Nearby businesses include an arcade, GoSpa, and Pho'licious. Excellent signage available on both the west and east sides, as well as by the North Entry, the closest entrance.

#### **PROPERTY HIGHLIGHTS**

- State of the art projecting equipment
- Fully equipped concession stand
  - 12 theatres
- Located in high traffic Lawton Central Mall the Central Business District