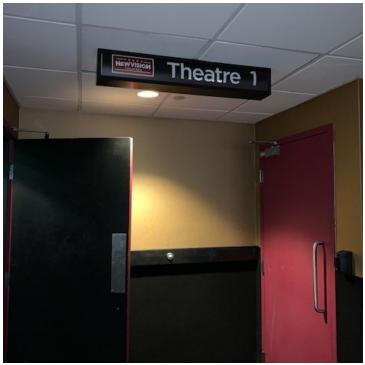

## **PROPERTY OVERVIEW**

Suite 47 is  $\pm 31,399$ sf and is set up as a fully equipped movie theater. The suite is split up into 2 spaces, one on each side of the concourse. The west side is  $\pm 16,017$ sf, with 6 theatres, a fully equipped concession stand as well as public restrooms. The east side also has 6 theatres as well as a party room.

#### **PROPERTY HIGHLIGHTS**

- State of the art projecting equipment
- Fully equipped concession stand
  - 12 theatres
- Located in high traffic Lawton Central Mall the Central Business District