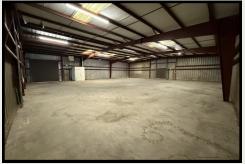

## 5,460sf Metal Warehouse

520 SE OSCEOLA AVE, OCALA, FL 34471

- 78' x 70' METAL WAREHOUSE BUILDING IN DOWNTOWN OCALA, FL!
- 5,460sf (metal walls & roof), concrete floor, Two Bay Doors (12'x12' & 8'x8').
  - 119' x 106' (0.29ac) site 2,300sf of paved exterior parking (5 spaces).
  - Constructed in 1984 Form Based Code Zoning... many potential uses!
    - 5 Blocks South of the Downtown Square.
      - 3.4 miles from I-75.