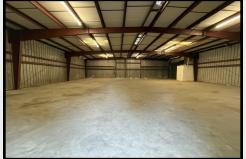

## 5,460sf Metal Warehouse

520 SE OSCEOLA AVE, OCALA, FL 34471

- 78' x 70' METAL WAREHOUSE BUILDING IN DOWNTOWN OCALA, FL!
- 5,460sf (metal walls & roof), concrete floor, Two Bay Doors (12'x12' & 8'x8').
  - 119' x 106' (0.29ac) site 2,300sf of paved exterior parking (5 spaces).
  - Constructed in 1984 Form Based Code Zoning... many potential uses!
    - 5 Blocks South of the Downtown Square.
      - 3.4 miles from I-75.