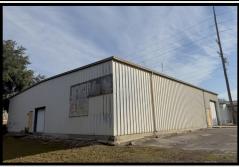

## 5,460sf Metal Warehouse

520 SE OSCEOLA AVE, OCALA, FL 34471

- 78' x 70' METAL WAREHOUSE BUILDING IN DOWNTOWN OCALA, FL!
- 5,460sf (metal walls & roof), concrete floor, Two Bay Doors (12'x12' & 8'x8').
  - 119' x 106' (0.29ac) site 2,300sf of paved exterior parking (5 spaces).
  - Constructed in 1984 Form Based Code Zoning... many potential uses!
    - 5 Blocks South of the Downtown Square.
      - 3.4 miles from I-75.