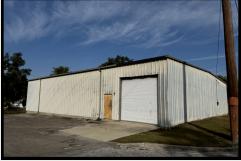

## 5,460sf Metal Warehouse

520 SE OSCEOLA AVE, OCALA, FL 34471

- 78' x 70' METAL WAREHOUSE BUILDING IN DOWNTOWN OCALA, FL!
- 5,460sf (metal walls & roof), concrete floor, Two Bay Doors (12'x12' & 8'x8').
  - 119' x 106' (0.29ac) site 2,300sf of paved exterior parking (5 spaces).
  - Constructed in 1984 Form Based Code Zoning... many potential uses!
    - 5 Blocks South of the Downtown Square.
      - 3.4 miles from I-75.