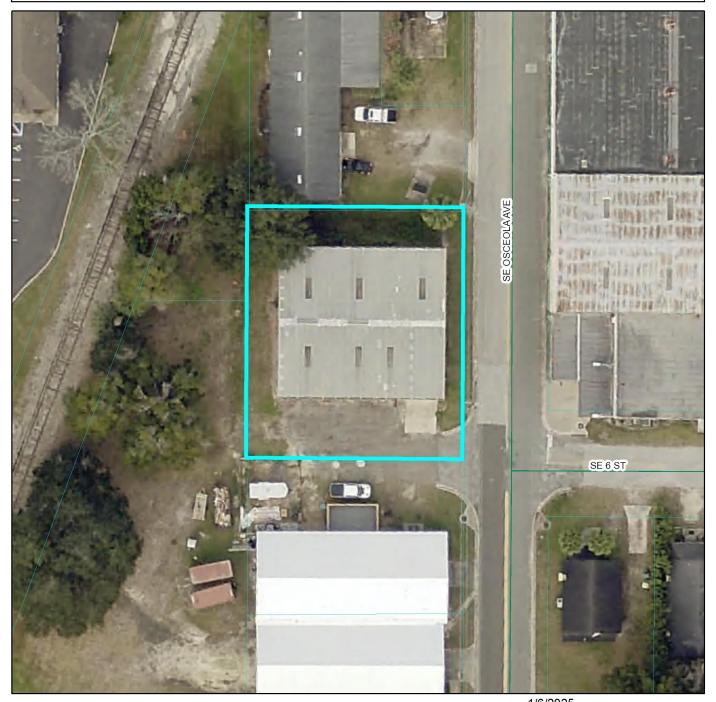

1:564 520 SE Osceola Ave, Ocala 34471 Marion County Property Appraiser

Tax ID #2822-027-004

DISCLAIMER: This is a work in progress. This application was compiled by the Marion County Property Appraiser's Office soley for the governmental purpose of property assessment. These are NOT surveys. Our goal is to provide the most accurate data available, however, no warranties, expressed or implied are provided with this data, its use, or interpretation. All information subject to change without notice. Use at your own risk.