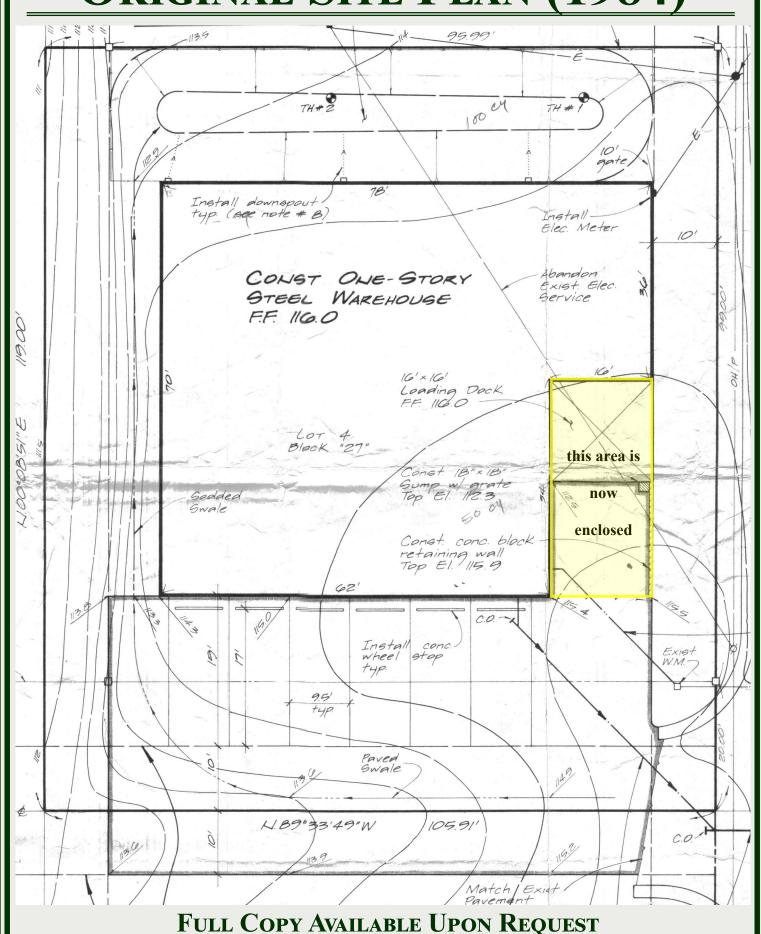

## ORIGINAL SITE PLAN (1984)

## 5,460sf Metal Warehouse

520 SE OSCEOLA AVE, OCALA, FL 34471

- 78' x 70' METAL WAREHOUSE BUILDING IN DOWNTOWN OCALA, FL!
- 5,460sf (metal walls & roof), concrete floor, Two Bay Doors (12'x12' & 8'x8').
  - 119' x 106' (0.29ac) site 2,300sf of paved exterior parking (5 spaces).
  - Constructed in 1984 Form Based Code Zoning... many potential uses!
    - 5 Blocks South of the Downtown Square.
      - 3.4 miles from I-75.