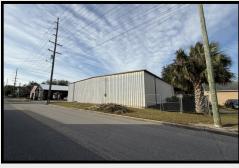

## 5,460sf Metal Warehouse

520 SE OSCEOLA AVE, OCALA, FL 34471

- 78' x 70' METAL WAREHOUSE BUILDING IN DOWNTOWN OCALA, FL!
- 5,460sf (metal walls & roof), concrete floor, Two Bay Doors (12'x12' & 8'x8').
  - 119' x 106' (0.29ac) site 2,300sf of paved exterior parking (5 spaces).
  - Constructed in 1984 Form Based Code Zoning... many potential uses!
    - 5 Blocks South of the Downtown Square.
      - 3.4 miles from I-75.