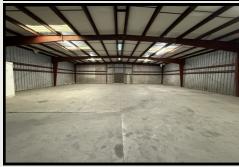

## 5,460sf Metal Warehouse

520 SE OSCEOLA AVE, OCALA, FL 34471

- 78' x 70' METAL WAREHOUSE BUILDING IN DOWNTOWN OCALA, FL!
- 5,460sf (metal walls & roof), concrete floor, Two Bay Doors (12'x12' & 8'x8').
  - 119' x 106' (0.29ac) site 2,300sf of paved exterior parking (5 spaces).
  - Constructed in 1984 Form Based Code Zoning... many potential uses!
    - 5 Blocks South of the Downtown Square.
      - 3.4 miles from I-75.