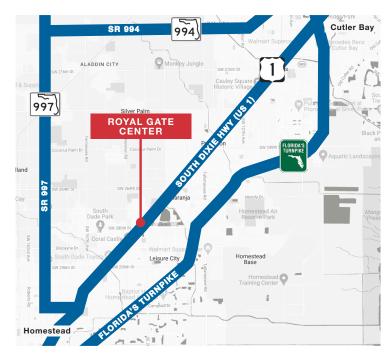

## **Location Features**

- Near Larkin Community Hospital's future academic campus
- Rapidly developing area with vast residential construction in progress

9655 South Dixie Highway, Suite 300, Miami, FL 33156