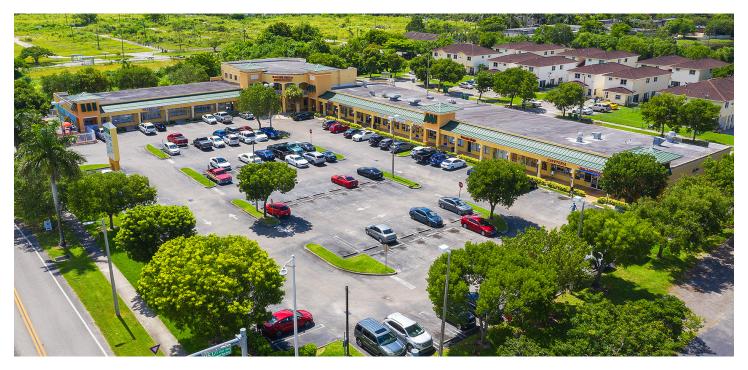

## **Property Overview**

- Total Building Size: 30,316 SF
- Zoning: BU-1A
- Parking Ratio: 4.00/1,000 SF
- Newest and best maintained property in the area
- Flexible lease terms available
- Great visibility from US-1