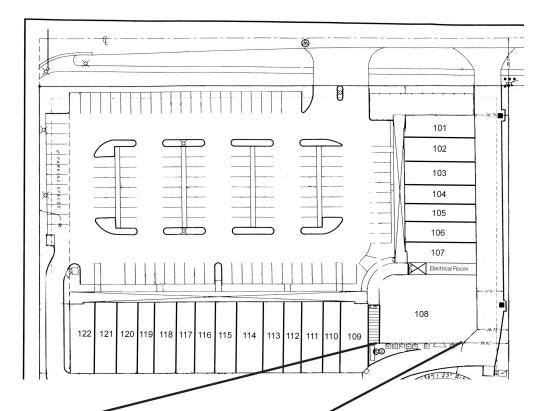

## Site Plan

15260 SW 280th Street | Homestead, FL 33032

| 101-105                     | Mini Me Day Care               |  |
|-----------------------------|--------------------------------|--|
| 106-107                     | Church                         |  |
| 108 Mas Por Menos Supermark |                                |  |
| 109                         | Health & Beauty MedSpa, LLC    |  |
| 110                         | Nail Salon                     |  |
| 111                         | Subpreme Grill                 |  |
| 112                         | Barber Shop                    |  |
| 113-114 & 116               | Sunbright Health               |  |
| 115                         | Sunbright Health               |  |
| 117                         | Karate                         |  |
| 118-119                     | Adult Day Care                 |  |
| 121-122                     | Salvadoran Cruise              |  |
| 201                         | AVAILABLE<br>SEPTEMBER 1, 2024 |  |
| 202                         | Occupied                       |  |
| 203                         | Occupied                       |  |
| 204                         | Occupied                       |  |
| 205                         | Family Behavioral Services     |  |
| 206                         | Occupied                       |  |

# Second Floor