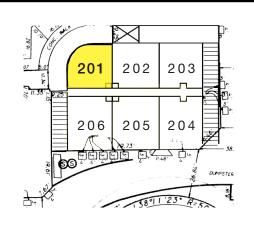

## Site Plan

15260 SW 280th Street | Homestead, FL 33032

| 101-105                     | Mini Me Day Care               |  |
|-----------------------------|--------------------------------|--|
| 106-107                     | Church                         |  |
| 108 Mas Por Menos Supermark |                                |  |
| 109                         | Health & Beauty MedSpa, LLC    |  |
| 110                         | Nail Salon                     |  |
| 111                         | Subpreme Grill                 |  |
| 112                         | Barber Shop                    |  |
| 113-114 & 116               | Sunbright Health               |  |
| 115                         | Sunbright Health               |  |
| 117                         | Karate                         |  |
| 118-119                     | Adult Day Care                 |  |
| 121-122                     | Salvadoran Cruise              |  |
| 201                         | AVAILABLE<br>SEPTEMBER 1, 2024 |  |
| 202                         | Occupied                       |  |
| 203                         | Occupied                       |  |
| 204                         | Occupied                       |  |
| 205                         | Family Behavioral Services     |  |
| 206                         | Occupied                       |  |

# Second Floor