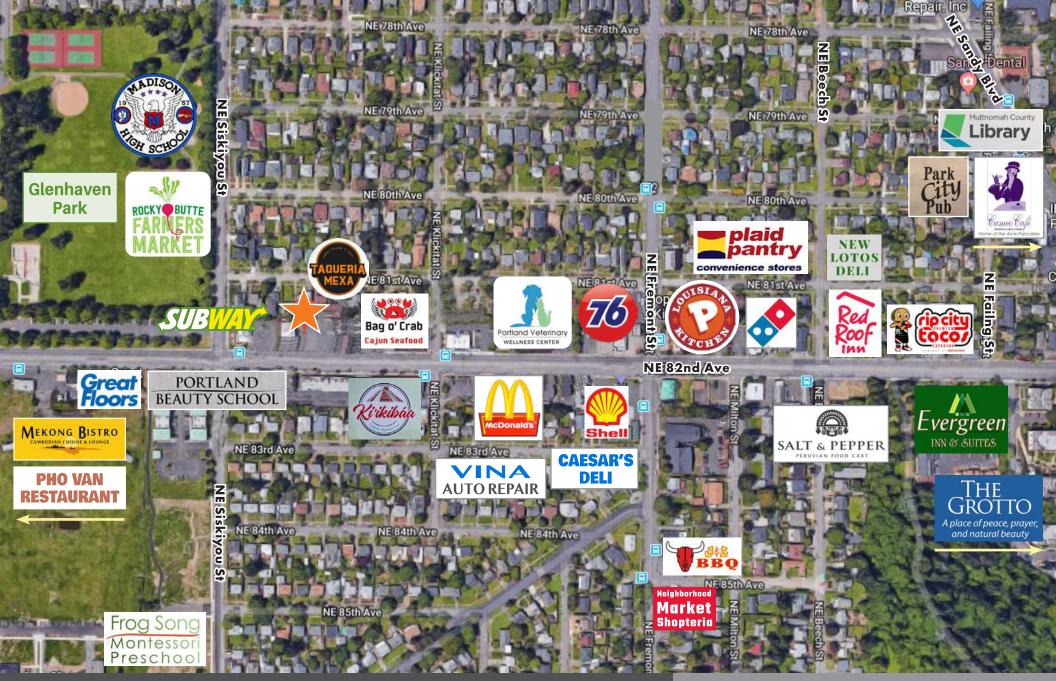

#### **Location Details**

- On NE 82nd Avenue, a major north/south commercial thoroughfare with a mix of local and national retailers and restaurants
- 0.5 miles from NE Sandy Blvd
- Minutes from Portland International Airport

### **Demographics**

(within 1 mile; for 2024)

- Population: 16,984
- Average household income: \$111,910
- Average age: 41.57

### **Daily Traffic Count**

 NE 82nd Ave between Fremont and Siskiyou: 20,510

Tricia Anderson

tricia@northrimpdx.com 503.525.1927