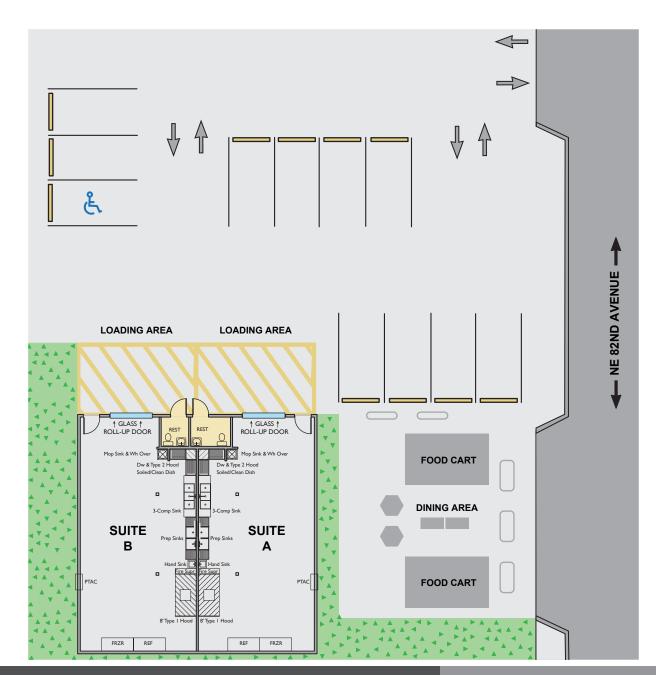

#### **FLOOR PLAN**

### **Property Details**

- · Newly renovated and health department approved
- Two 1,013 rental square foot fully-equipped commercial kitchens
- Product prep and packaging areas
- Unisex ADA restrooms
- Highly visible, convenient location
- Signage opportunities
- On-site parking and loading areas
- Roll-up doors
- · Two food carts on-site
- · All equipment is professionally maintained
- · Property is locally owned and managed