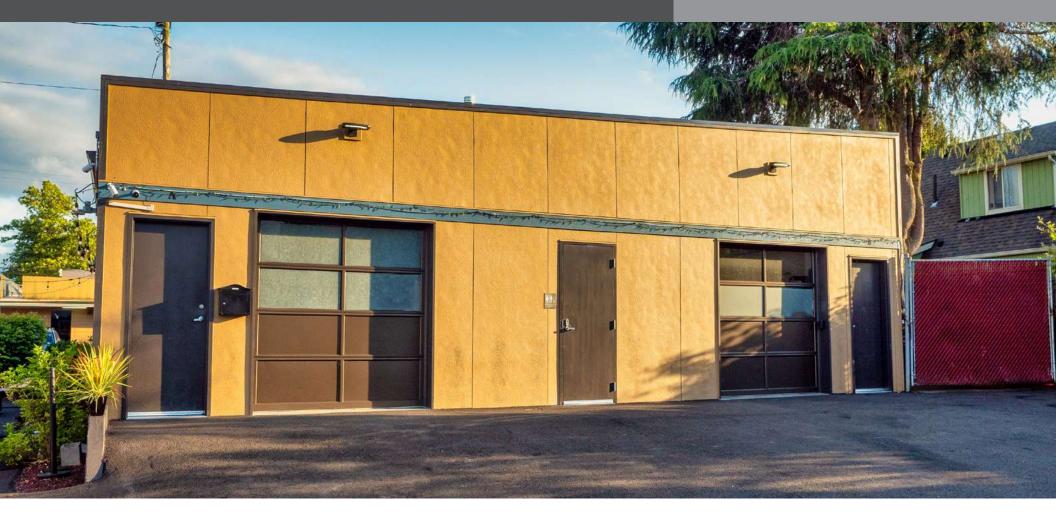

### **EAST SIDE PRODUCTION & CATERING KITCHENS**

The South Teton Building 3137 NE 82nd Avenue, Portland OR 97220

### The South Teton Building features two fully equipped, health department approved commercial kitchens. In addition

to commercial-grade food production equipment, the South Teton kitchens also feature roll up doors, space for product prep and packaging. Convenient on-site parking, loading areas, and main road location all make these kitchens ideal for distribution and delivery to the greater Portland area.

### **Property Details**

- · Newly renovated and health department approved
- Two 1,013 rental square foot fully-equipped commercial kitchens
- Product prep and packaging areas
- Unisex ADA restrooms
- Highly visible, convenient location
- Signage opportunities
- On-site parking and loading areas
- Roll-up doors
- · Two food carts on-site
- · All equipment is professionally maintained
- · Property is locally owned and managed