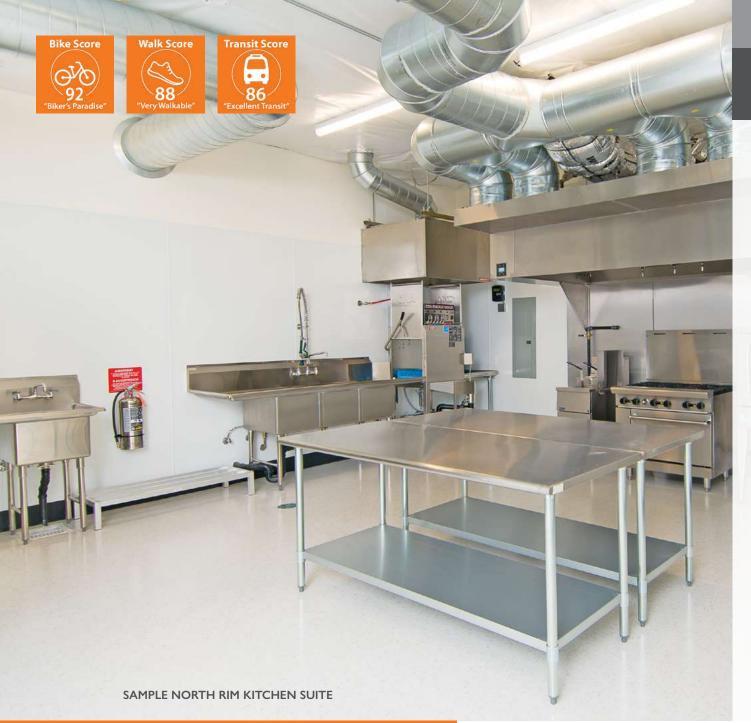

### The South Teton Building features two fully equipped, health department approved commercial kitchens. In addition

to commercial-grade food production equipment, the South Teton kitchens also feature roll up doors, space for product prep and packaging. Convenient on-site parking, loading areas, and main road location all make these kitchens ideal for distribution and delivery to the greater Portland area.

### **Property Details**

- · Newly renovated and health department approved
- Two 1,013 rental square foot fully-equipped commercial kitchens
- Product prep and packaging areas
- Unisex ADA restrooms
- Highly visible, convenient location
- Signage opportunities
- On-site parking and loading areas
- Roll-up doors
- · Two food carts on-site
- · All equipment is professionally maintained
- · Property is locally owned and managed