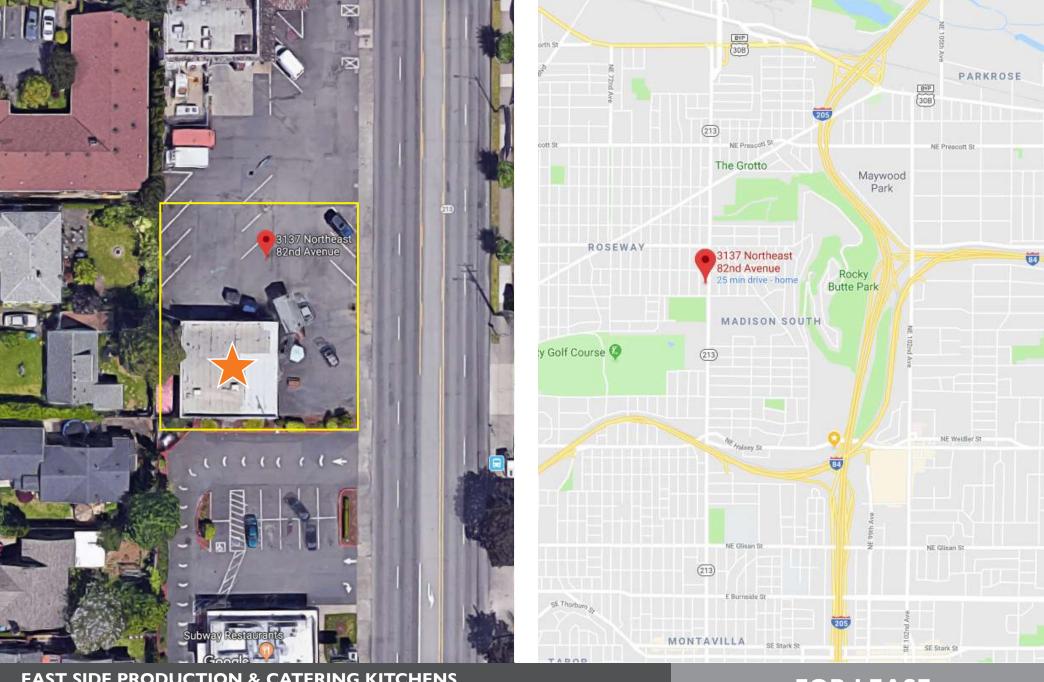

#### **Location Details**

- On NE 82nd Avenue, a major north/south commercial thoroughfare with a mix of local and national retailers and restaurants
- 0.5 miles from NE Sandy Blvd
- Minutes from Portland International Airport

### **Demographics**

(within 1 mile; for 2024)

- Population: 16,984
- Average household income: \$111,910
- Average age: 41.57

### **Daily Traffic Count**

 NE 82nd Ave between Fremont and Siskiyou: 20,510

Tricia Anderson

tricia@northrimpdx.com 503.525.1927