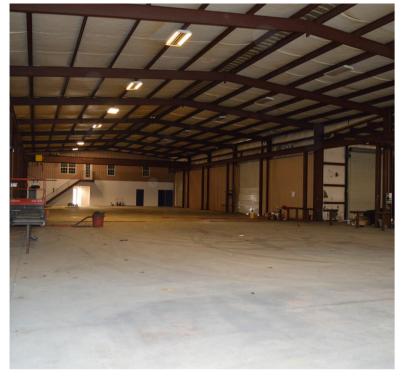

### PROPERTY HIGHLIGHTS

- 900 SF Office Space
- Full Kitchen & Additional Upstairs Office/Apartment
- Air Compressor
- Two 5 Ton Cranes
- 20' 22' Eaves
- Nine (9) 12' x 14' Drive-In Doors
- Two (2) Exterior Platforms Dock
- Truck Parking
- · Habersham EMC 3 Phase, 400A, 240V High Leg