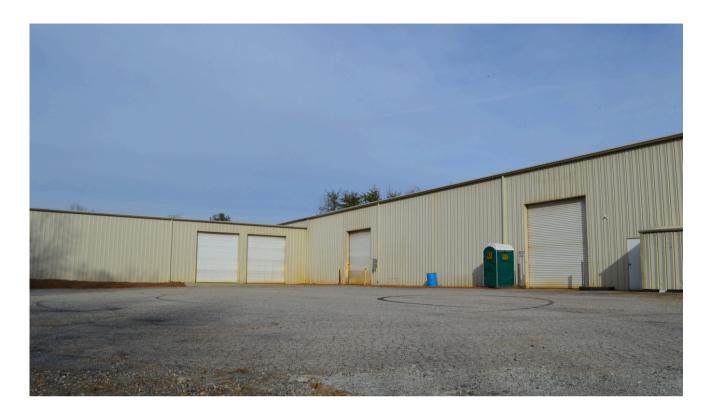

### PROPERTY HIGHLIGHTS

- 900 SF Office Space
- Full Kitchen & Additional Upstairs Office/Apartment
- Air Compressor
- Two 5 Ton Cranes
- 20' 22' Eaves
- Nine (9) 12' x 14' Drive-In Doors
- Two (2) Exterior Platforms Dock
- Truck Parking
- · Habersham EMC 3 Phase, 400A, 240V High Leg