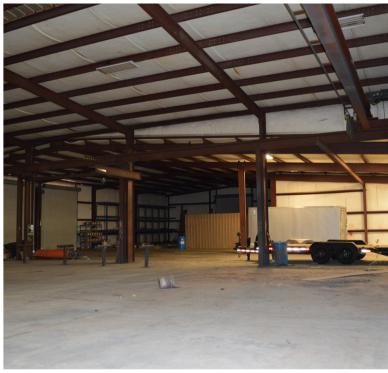

### PROPERTY HIGHLIGHTS

- 900 SF Office Space
- Full Kitchen & Additional Upstairs Office/Apartment
- Air Compressor
- Two 5 Ton Cranes
- 20' 22' Eaves
- Nine (9) 12' x 14' Drive-In Doors
- Two (2) Exterior Platforms Dock
- Truck Parking
- · Habersham EMC 3 Phase, 400A, 240V High Leg