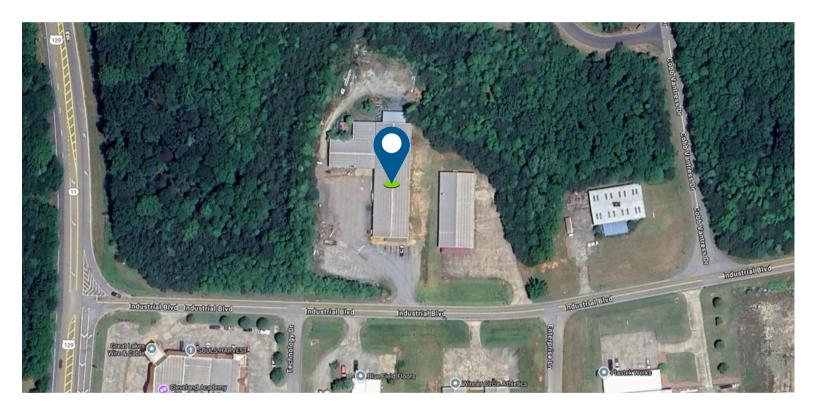

| Zoning:          | Light Industrial |

#### FOR INFORMATION

**LEE HEMMER, CCIM, SIOR**Principal/Managing Broker

o | 770-988-6383 lee@candler.com

135 Maple Street, NW Gainesville, GA 30501

www.candler.com





105 Industrial Boulevard | Cleveland, GA 30528



### PROPERTY HIGHLIGHTS

- 900 SF Office Space
- Full Kitchen & Additional Upstairs Office/Apartment
- Air Compressor
- Two 5 Ton Cranes
- 20' 22' Eaves
- Nine (9) 12' x 14' Drive-In Doors
- Two (2) Exterior Platforms Dock
- Truck Parking
- · Habersham EMC 3 Phase, 400A, 240V High Leg





105 Industrial Boulevard | Cleveland, GA 30528













105 Industrial Boulevard | Cleveland, GA 30528













105 Industrial Boulevard | Cleveland, GA 30528













105 Industrial Boulevard | Cleveland, GA 30528

# MAP LOCATION