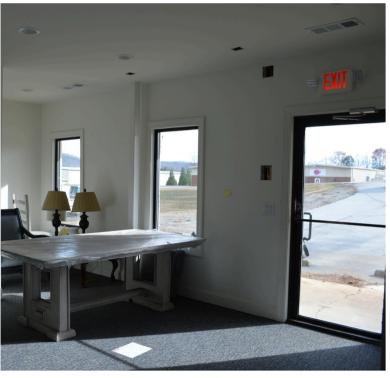

### PROPERTY HIGHLIGHTS

- 900 SF Office Space
- Full Kitchen & Additional Upstairs Office/Apartment
- Air Compressor
- Two 5 Ton Cranes
- 20' 22' Eaves
- Nine (9) 12' x 14' Drive-In Doors
- Two (2) Exterior Platforms Dock
- Truck Parking
- · Habersham EMC 3 Phase, 400A, 240V High Leg