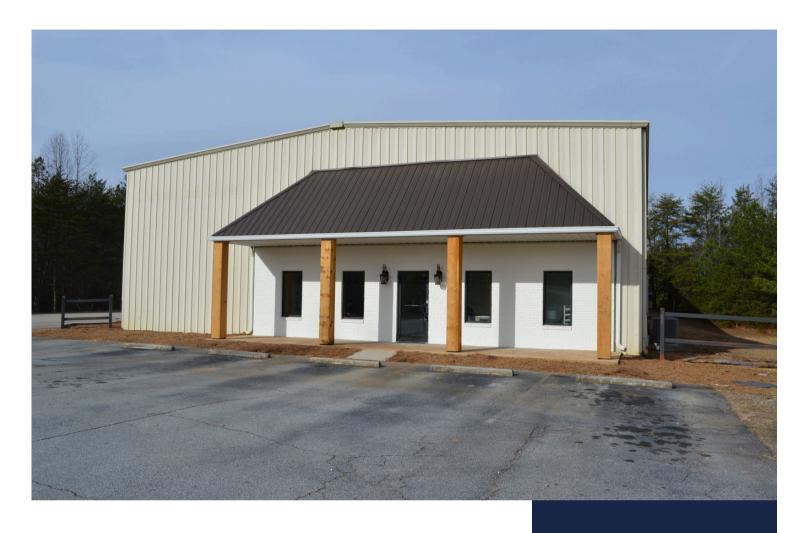

# **Industrial Building**

| OFFERING SUMMARY |                  |
|------------------|------------------|
| Lease Rate:      | \$7.00 Psf (NNN) |
| Available SF:    | 18,000 SF        |
| Zoning:          | Light Industrial |

### PROPERTY HIGHLIGHTS

- 900 SF Office Space
- Full Kitchen & Additional Upstairs Office/Apartment
- Air Compressor
- Two 5 Ton Cranes
- 20' 22' Eaves
- Nine (9) 12' x 14' Drive-In Doors
- Two (2) Exterior Platforms Dock
- Truck Parking
- · Habersham EMC 3 Phase, 400A, 240V High Leg