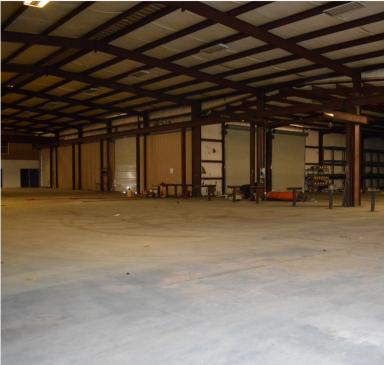

### PROPERTY HIGHLIGHTS

- 900 SF Office Space
- Full Kitchen & Additional Upstairs Office/Apartment
- Air Compressor
- Two 5 Ton Cranes
- 20' 22' Eaves
- Nine (9) 12' x 14' Drive-In Doors
- Two (2) Exterior Platforms Dock
- Truck Parking
- · Habersham EMC 3 Phase, 400A, 240V High Leg