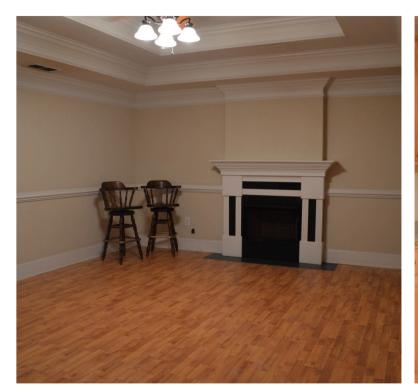

### PROPERTY HIGHLIGHTS

- 900 SF Office Space
- Full Kitchen & Additional Upstairs Office/Apartment
- Air Compressor
- Two 5 Ton Cranes
- 20' 22' Eaves
- Nine (9) 12' x 14' Drive-In Doors
- Two (2) Exterior Platforms Dock
- Truck Parking
- · Habersham EMC 3 Phase, 400A, 240V High Leg