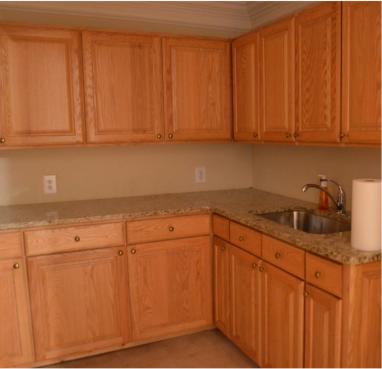

### PROPERTY HIGHLIGHTS

- 900 SF Office Space
- Full Kitchen & Additional Upstairs Office/Apartment
- Air Compressor
- Two 5 Ton Cranes
- 20' 22' Eaves
- Nine (9) 12' x 14' Drive-In Doors
- Two (2) Exterior Platforms Dock
- Truck Parking
- · Habersham EMC 3 Phase, 400A, 240V High Leg