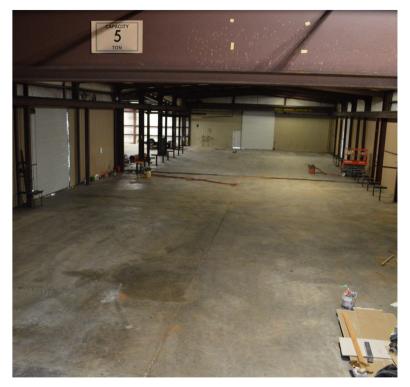

### PROPERTY HIGHLIGHTS

- 900 SF Office Space
- Full Kitchen & Additional Upstairs Office/Apartment
- Air Compressor
- Two 5 Ton Cranes
- 20' 22' Eaves
- Nine (9) 12' x 14' Drive-In Doors
- Two (2) Exterior Platforms Dock
- Truck Parking
- · Habersham EMC 3 Phase, 400A, 240V High Leg