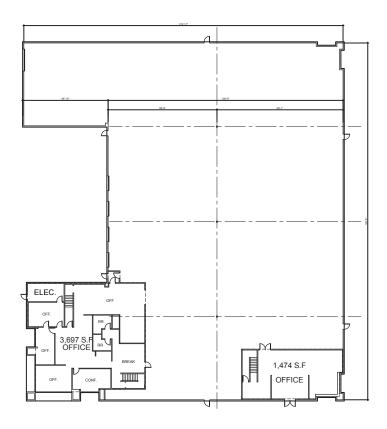

### **GROUND FLOOR OFFICE**

### **MEZZANINE OFFICE**

### **BUILDING PLAN**

FOR MORE INFORMATION, PLEASE CONTACT:

**FLOOR PLANS** 

NATHAN LARA, SIOR Executive Vice President P: 562.692.5983

nathan.lara@daumcre.com CADRE #01923385

JACK NERSESIAN, MBA Business Development Manager P: 818.636.3460 | M: 818.636.3460 jack.nersesian@daumcre.com CADRE #01717556

### **PROPERTY HIGHLIGHTS:**

- 32,095 SF Free Standing Building
- 73,250 SF Lot
- 6,820 SF Office
- · 24' Clear Height
- · 4 Dock High Doors
- 1 Drive in Door
- Available 1/1/2025
- Landlord to provide existing racks