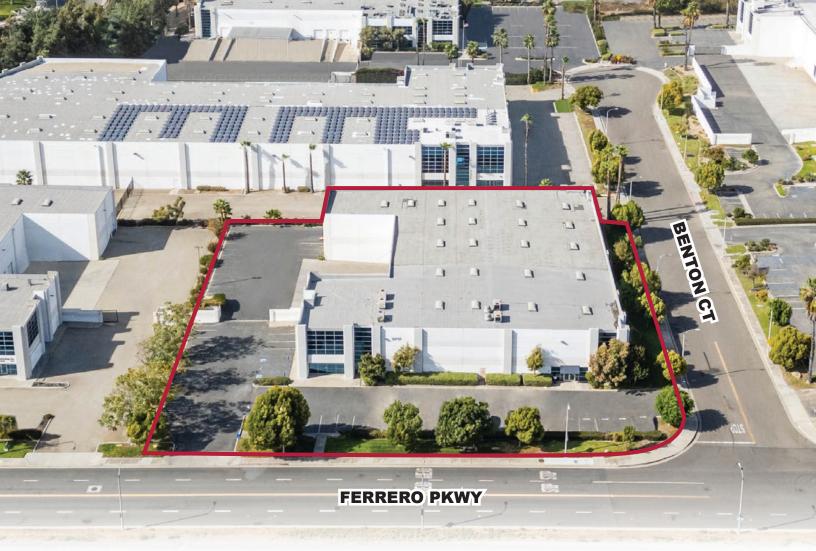

# **FOR LEASE**

32,095 SF AVAILABLE

21717 FERRERO PARKWAY | CITY OF INDUSTRY | CA

### **PROPERTY HIGHLIGHTS:**

- 32,095 SF Free Standing Building
- 73,250 SF Lot
- 6,820 SF Office
- · 24' Clear Height
- · 4 Dock High Doors
- 1 Drive in Door
- Available 1/1/2025
- Landlord to provide existing racks

ANDREW LARA, SIOR Executive Vice President P: 714.723.2626

alara@daumcre.com CADRE #01820297

**AERIALS** 

NATHAN LARA, SIOR Executive Vice President P: 562.692.5983

nathan.lara@daumcre.com CADRE #01923385