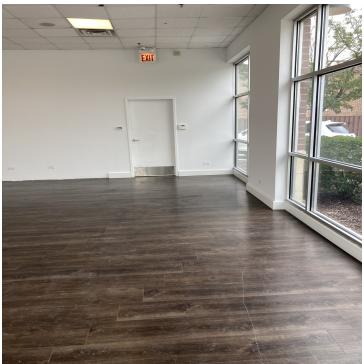

#### **PROPERTY OVERVIEW**

Rare opportunity to lease Suite D CORNER LOCATION comprised of 1,452 square feet in the Rose Plaza retail center. The center enjoys significant visibility and traffic adjacent to the Broadview Village Square to the east which is anchored by Super Target, Home Depot and including PetSmart, Ross, Marshalls, LA Fitness. Traffic counts at 17th Ave and Cermak Road are 32,000. Demographics in the three mile radius are 147,300 population, 54,600 households with average HH income of \$72,600 and average house value of \$302,600.

#### **PROPERTY HIGHLIGHTS**

- Rare 1,452 SF CORNER SPACE LOCATION
- Glass frontage on the north (28') and east (35') side of the store!
- Includes a small storage area in the rear
- · Separately metered fully air conditioned
- 200 amp electrical service
- Additional NNN charges \$27.00 per sq.ft.
- Gross rent \$56.00 per sq.ft. / \$6,776 monthly