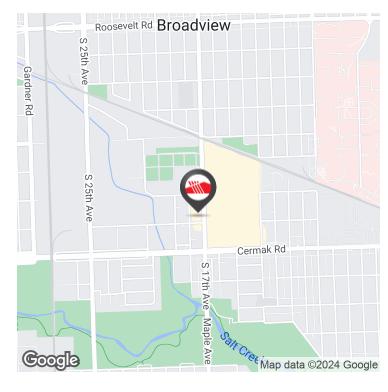

2828-2842 S 17th Street, Broadview, IL 60155

#### **PROPERTY OVERVIEW**

Rare opportunity to lease Suite D CORNER LOCATION comprised of 1,452 square feet in the Rose Plaza retail center. The center enjoys significant visibility and traffic adjacent to the Broadview Village Square to the east which is anchored by Super Target, Home Depot and including PetSmart, Ross, Marshalls, LA Fitness. Traffic counts at 17th Ave and Cermak Road are 32,000. Demographics in the three mile radius are 147,300 population, 54,600 households with average HH income of \$72,600 and average house value of \$302,600.