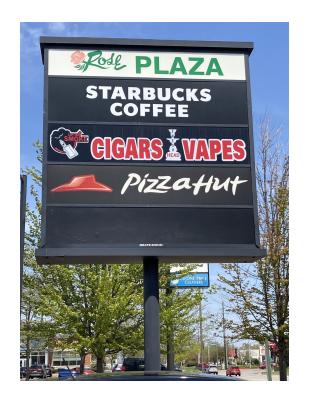

#### **PROPERTY OVERVIEW**

Rare opportunity to lease Suite D CORNER LOCATION comprised of 1,452 square feet in the Rose Plaza retail center. The center enjoys significant visibility and traffic adjacent to the Broadview Village Square to the east which is anchored by Super Target, Home Depot and including PetSmart, Ross, Marshalls, LA Fitness. Traffic counts at 17th Ave and Cermak Road are 32,000. Demographics in the three mile radius are 147,300 population, 54,600 households with average HH income of \$72,600 and average house value of \$302,600.

#### **PROPERTY HIGHLIGHTS**

- Rare 1,452 SF CORNER SPACE LOCATION
- Glass frontage on the north (28') and east (35') side of the store!
- Includes a small storage area in the rear
- · Separately metered fully air conditioned
- 200 amp electrical service
- Additional NNN charges \$27.00 per sq.ft.
- Gross rent \$56.00 per sq.ft. / \$6,776 monthly