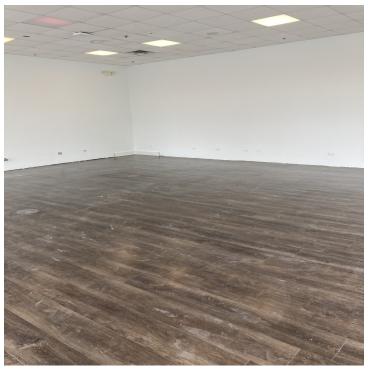

#### **PROPERTY OVERVIEW**

Rare opportunity to lease Suite D CORNER LOCATION comprised of 1,452 square feet in the Rose Plaza retail center. The center enjoys significant visibility and traffic adjacent to the Broadview Village Square to the east which is anchored by Super Target, Home Depot and including PetSmart, Ross, Marshalls, LA Fitness. Traffic counts at 17th Ave and Cermak Road are 32,000. Demographics in the three mile radius are 147,300 population, 54,600 households with average HH income of \$72,600 and average house value of \$302,600.

#### **PROPERTY HIGHLIGHTS**

- Rare 1,452 SF CORNER SPACE LOCATION
- Glass frontage on the north (28') and east (35') side of the store!
- Includes a small storage area in the rear
- · Separately metered fully air conditioned
- 200 amp electrical service
- Additional NNN charges \$27.00 per sq.ft.
- Gross rent \$56.00 per sq.ft. / \$6,776 monthly