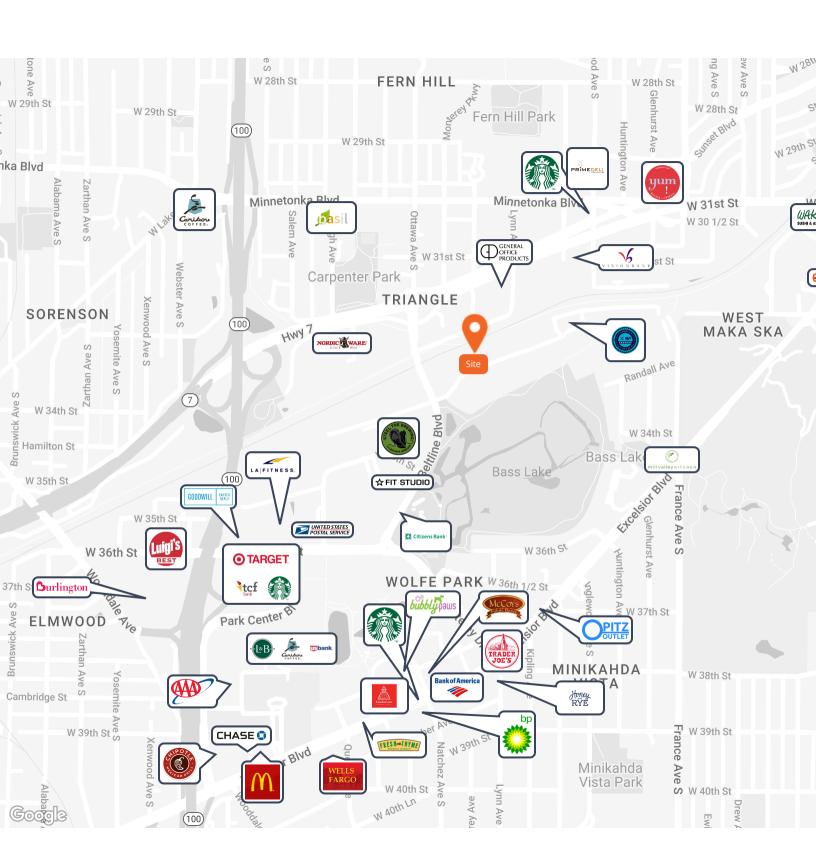

#### **Location Description**

Park Glen Road/Belt Line Rd Immediate access to Greenway bike and running path Light rail services the site Located just minutes from downtown Minneapolis

| Demographics      | 1 Mile   | 3 Miles   | 5 Miles  |
|-------------------|----------|-----------|----------|
| Total Households  | 7,760    | 53,613    | 172,131  |
| Total Population  | 14,105   | 111,509   | 372,128  |
| Average HH Income | \$87,888 | \$105,977 | \$85,046 |

#### **Brian Helmken**

**Erik Heltne** 

Executive Vice President C 612 237 9226 erik.heltne@avisonyoung.com **Brian Helmken** 

Aerial map 4500 Park Glen Road

Erik Heltne

Executive Vice President C 612 237 9226 erik.heltne@avisonyoung.com **Brian Helmken**