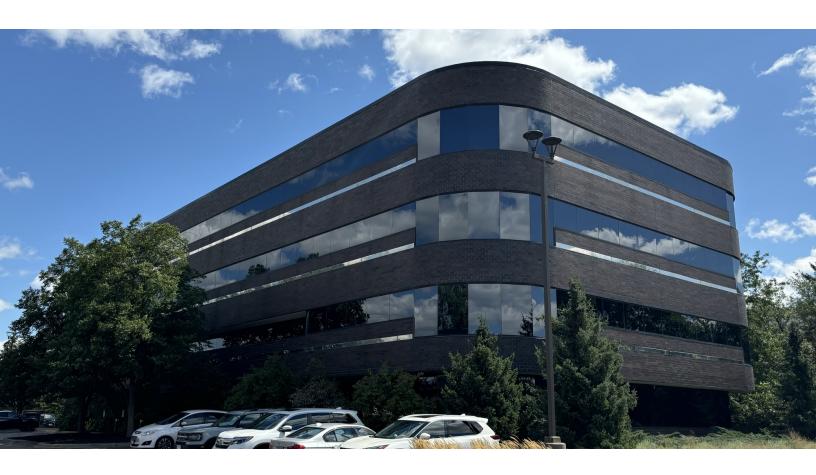

## Office for lease

Park Glen Corporate Center 4500 Park Glen Road St. Louis Park, MN 55416

# Immediate availability! 1,923 - 5,553 sf of office space

- Conveniently located 48,816SF office building just minutes from Hwy 100, 394, West End, and Bde Maka Ska
- Fully renovated low rise office building
- Local, strong ownership

### **Property Description**

Fully renovated low rise office building with small flexible spaces available for lease.