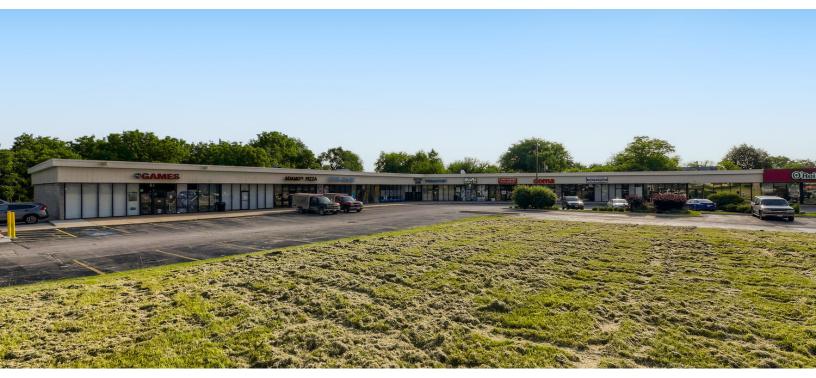

# EXECUTIVE SUMMARY PUEBLO MARKET 805-845 N. ROSELLE RD. | ROSELLE, IL 60172

| OFFERING SUMMARY   |                          | PROPERTY OVERVIEW                                                                                                                                                                                                                                          |
|--------------------|--------------------------|------------------------------------------------------------------------------------------------------------------------------------------------------------------------------------------------------------------------------------------------------------|
| Building Size:     | 29,279 SF                | The subject property is an established retail destination in the Roselle, IL community. The retail spaces available for lease are suitable for a variety of businesses, and the property provides tenants with a high-quality environment in               |
| Available SF:      | 1,200 - 1,400 SF         | which to operate. The shopping center is well-maintained and offers ample parking for customers. In addition, the location is highly visible and easily accessible,                                                                                        |
| Rental Rate:       | \$12.00 SF/yr (NNN)      | making it ideal for businesses looking to attract new customers.                                                                                                                                                                                           |
|                    |                          | LOCATION OVERVIEW                                                                                                                                                                                                                                          |
| CAM:               | \$2.50 / SF              | The shopping center is an outstanding retail opportunity located in the high-traffic northwest suburb of Roselle. The property is situated at a premium intersection, with Roselle Rd, and Narra Rd, providing eventiated in the indexector in addition    |
| Real Estate Taxes: | \$4.25 / SF              | with Roselle Rd. and Nerge Rd. providing excellent visibility and access. In addition, the center benefits from close proximity to Interstate 390 and is just 1.4 miles from downtown Roselle. This village is a highly desirable northwest suburb, with a |
| Traffic Count:     | 28,000                   | population of approximately 22,897.                                                                                                                                                                                                                        |
|                    |                          | PROPERTY HIGHLIGHTS                                                                                                                                                                                                                                        |
| Parking Ratio:     | 4.1 per 1,000            | <ul> <li>The property is anchored by O'Reilly Autoparts, one of the most respected<br/>names in retail</li> </ul>                                                                                                                                          |
| Zoning:            | B-2 Convenience Shopping | <ul> <li>High Traffic Location: Stoplight intersection with Roselle Rd. seeing an average<br/>of 28,000+ cars per day</li> </ul>                                                                                                                           |
|                    | Center District          | • LED parking lot poles & capopy lights provide excellent visibility for drivers and                                                                                                                                                                       |