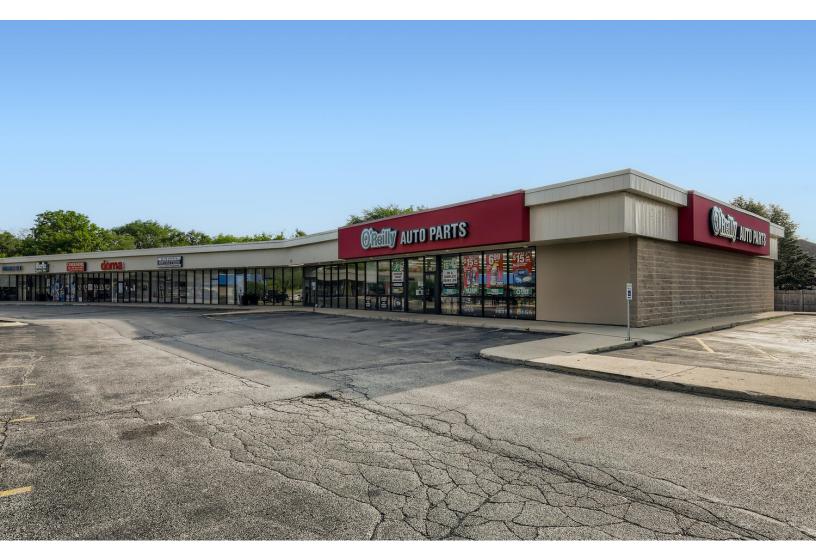

# EXECUTIVE SUMMARY PUEBLO MARKET 805-845 N. ROSELLE RD. | ROSELLE, IL 60172

| OFFERING SUMMARY   |                          | PROPERTY OVERVIEW                                                                                                                                                                                                                                          |
|--------------------|--------------------------|------------------------------------------------------------------------------------------------------------------------------------------------------------------------------------------------------------------------------------------------------------|
| Building Size:     | 29,279 SF                | The subject property is an established retail destination in the Roselle, IL community. The retail spaces available for lease are suitable for a variety of businesses, and the property provides tenants with a high-quality environment in               |
| Available SF:      | 1,200 - 1,400 SF         | which to operate. The shopping center is well-maintained and offers ample parking for customers. In addition, the location is highly visible and easily accessible,                                                                                        |
| Rental Rate:       | \$12.00 SF/yr (NNN)      | making it ideal for businesses looking to attract new customers.                                                                                                                                                                                           |
|                    |                          | LOCATION OVERVIEW                                                                                                                                                                                                                                          |
| CAM:               | \$2.50 / SF              | The shopping center is an outstanding retail opportunity located in the high-traffic northwest suburb of Roselle. The property is situated at a premium intersection, with Roselle Rd, and Narra Rd, providing eventiated in the indexector in addition    |
| Real Estate Taxes: | \$4.25 / SF              | with Roselle Rd. and Nerge Rd. providing excellent visibility and access. In addition, the center benefits from close proximity to Interstate 390 and is just 1.4 miles from downtown Roselle. This village is a highly desirable northwest suburb, with a |
| Traffic Count:     | 28,000                   | population of approximately 22,897.                                                                                                                                                                                                                        |
|                    |                          | PROPERTY HIGHLIGHTS                                                                                                                                                                                                                                        |
| Parking Ratio:     | 4.1 per 1,000            | <ul> <li>The property is anchored by O'Reilly Autoparts, one of the most respected<br/>names in retail</li> </ul>                                                                                                                                          |
| Zoning:            | B-2 Convenience Shopping | <ul> <li>High Traffic Location: Stoplight intersection with Roselle Rd. seeing an average<br/>of 28,000+ cars per day</li> </ul>                                                                                                                           |
|                    | Center District          | • LED parking lot poles & capopy lights provide excellent visibility for drivers and                                                                                                                                                                       |