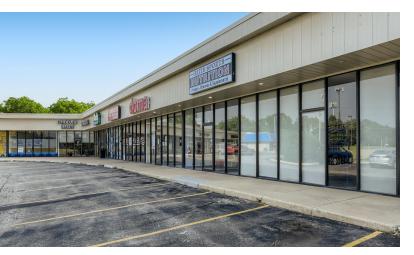

# EXECUTIVE SUMMARY PUEBLO MARKET 805-845 N. ROSELLE RD. | ROSELLE, IL 60172

| OFFERING SUMMARY   |                          | PROPERTY OVERVIEW                                                                                                                                                                                                                                          |
|--------------------|--------------------------|------------------------------------------------------------------------------------------------------------------------------------------------------------------------------------------------------------------------------------------------------------|
| Building Size:     | 29,279 SF                | The subject property is an established retail destination in the Roselle, IL community. The retail spaces available for lease are suitable for a variety of businesses, and the property provides tenants with a high-quality environment in               |
| Available SF:      | 1,200 - 1,400 SF         | which to operate. The shopping center is well-maintained and offers ample parking for customers. In addition, the location is highly visible and easily accessible,                                                                                        |
| Rental Rate:       | \$12.00 SF/yr (NNN)      | making it ideal for businesses looking to attract new customers.                                                                                                                                                                                           |
|                    |                          | LOCATION OVERVIEW                                                                                                                                                                                                                                          |
| CAM:               | \$2.50 / SF              | The shopping center is an outstanding retail opportunity located in the high-traffic northwest suburb of Roselle. The property is situated at a premium intersection, with Roselle Rd, and Narra Rd, providing eventiated in the indexector in addition    |
| Real Estate Taxes: | \$4.25 / SF              | with Roselle Rd. and Nerge Rd. providing excellent visibility and access. In addition, the center benefits from close proximity to Interstate 390 and is just 1.4 miles from downtown Roselle. This village is a highly desirable northwest suburb, with a |
| Traffic Count:     | 28,000                   | population of approximately 22,897.                                                                                                                                                                                                                        |
|                    |                          | PROPERTY HIGHLIGHTS                                                                                                                                                                                                                                        |
| Parking Ratio:     | 4.1 per 1,000            | <ul> <li>The property is anchored by O'Reilly Autoparts, one of the most respected<br/>names in retail</li> </ul>                                                                                                                                          |
| Zoning:            | B-2 Convenience Shopping | <ul> <li>High Traffic Location: Stoplight intersection with Roselle Rd. seeing an average<br/>of 28,000+ cars per day</li> </ul>                                                                                                                           |
|                    | Center District          | • LED parking lot poles & capopy lights provide excellent visibility for drivers and                                                                                                                                                                       |

#### LED parking lot poles & canopy lights provide excellent visibility for drivers and pedestrians