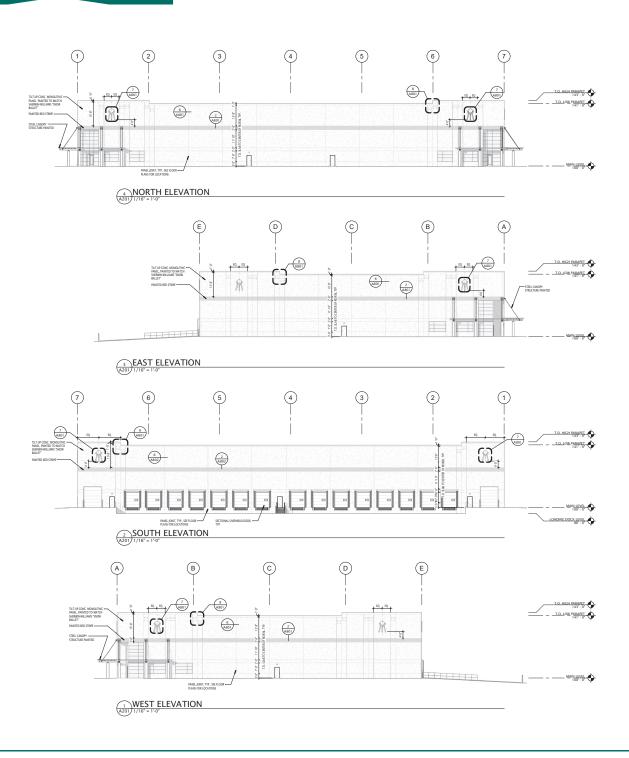

1 A1111 1/16" = 1"-0"

**BDO 385** AT BUSINESS DEPOT OGDEN 385 N 530 W | Ogden, UT

— Elevations —

CONTACT Cameron Cook 801.399.9885 Office cameroncook@boyercompany.com

**BDO 385 AT BUSINESS DEPOT OGDEN** 385 N 530 W | Ogden, UT