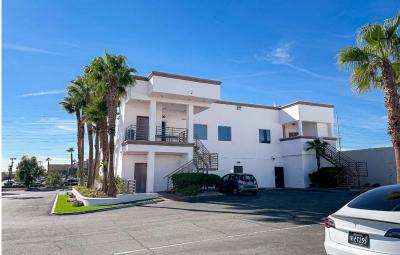

# 8100 W SAHARA AVE · SUITE 200

Las Vegas, NV 89117

| RENTAL RATE: | \$18.00 USD/SF/YR |
|--------------|-------------------|
| Lease:       | NNN               |
| Size:        | +/- 5,020 SF      |
| Year Built:  | 1990              |
| Zoning:      | C - 1             |
| Acreage:     | 1.42 AC           |
| Frontage:    | - W Sahara Ave    |

#### **DESCRIPTION**

- Situated Above Mad Matty's Casino, This Second Story 5,020 SF Office
  Offers 15 Private Offices, Conference Room, Private Restrooms, Reception
  Area, Kitchen, Storage. The Executive Office Includes A Private Restroom
  With A Shower And Balcony. Lease Rate Does Include Utilities, Including
  Electric And Property Expenses. It does exclude the internet/data.
- Rate includes utilities, building services and property expenses
- · Fully Built-Out as Standard Office ·
- Fits 20 41 People
- · 15 Private Offices
- · 1 Conference Room
- · Central Air and Heating
- · Reception Area

#### HIGHLIGHTS

- · Surrounded By Retail Amenities, Restaurants & Single / Multi-Family Residential Communities
- · Surrounding Amenties Include Dining, Fitness And Shopping
- · Great Visibility On A Highly Traveled Commercial Corridor
- · Fully Built-Out As A Standard Office With Private Restrooms