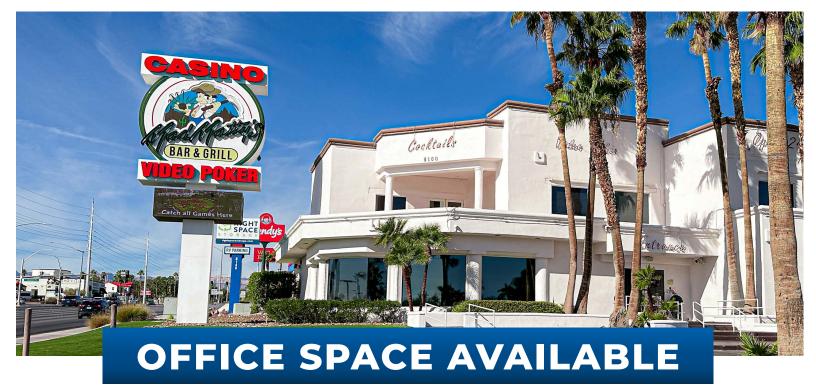

# 8100 W SAHARA AVE · SUITE 200

Las Vegas, NV 89117

| RENTAL RATE: | \$18.00 USD/SF/YR |
|--------------|-------------------|
| Lease:       | NNN               |
| Size:        | +/- 5,020 SF      |
| Year Built:  | 1990              |
| Zoning:      | C - 1             |
| Acreage:     | 1.42 AC           |
| Frontage:    | - W Sahara Ave    |

#### **DESCRIPTION**

- Situated Above Mad Matty's Casino, This Second Story 5,020 SF Office
  Offers 15 Private Offices, Conference Room, Private Restrooms, Reception
  Area, Kitchen, Storage. The Executive Office Includes A Private Restroom
  With A Shower And Balcony. Lease Rate Does Include Utilities, Including
  Electric And Property Expenses. It does exclude the internet/data.
- Rate includes utilities, building services and property expenses
- · Fully Built-Out as Standard Office ·
- Fits 20 41 People
- · 15 Private Offices
- · 1 Conference Room
- · Central Air and Heating
- · Reception Area

#### HIGHLIGHTS

- · Surrounded By Retail Amenities, Restaurants & Single / Multi-Family Residential Communities
- · Surrounding Amenties Include Dining, Fitness And Shopping
- · Great Visibility On A Highly Traveled Commercial Corridor
- · Fully Built-Out As A Standard Office With Private Restrooms