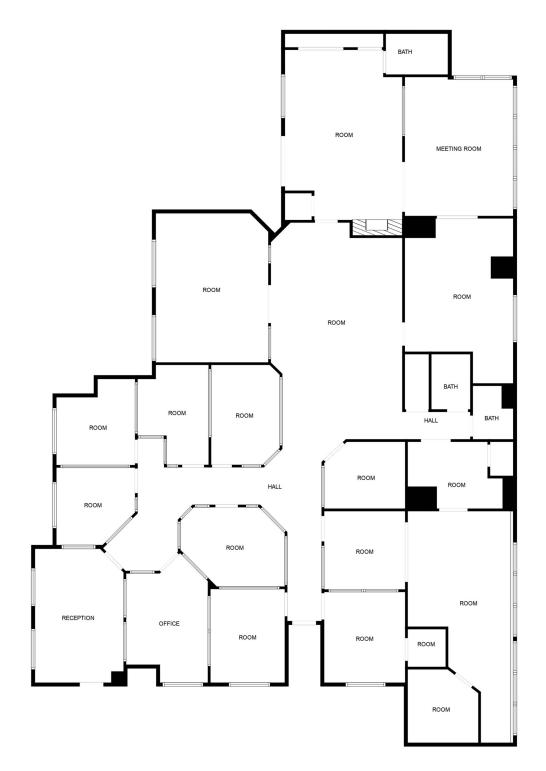

#### **DESCRIPTION**

- Situated Above Mad Matty's Casino, This Second Story 5,020 SF Office
  Offers 15 Private Offices, Conference Room, Private Restrooms, Reception
  Area, Kitchen, Storage. The Executive Office Includes A Private Restroom
  With A Shower And Balcony. Lease Rate Does Include Utilities, Including
  Electric And Property Expenses. It does exclude the internet/data.
- Rate includes utilities, building services and property expenses
- · Fully Built-Out as Standard Office ·
- Fits 20 41 People
- · 15 Private Offices
- · 1 Conference Room
- · Central Air and Heating
- · Reception Area

- Elevator Access
- · Print/Copy Room
- Private Restrooms
- Drop Ceilings
- · 24 Hour Access
- · Bus Line
- · Balcony

#### **DEREK BELANUS**

VP of Commercial Sales & Leasing

derek@northcap.com

Floor plan for illustrative purposes only, broker makes no representation to its accuracy.

Disclaimer: Our information is deemed reliable but not guaranteed. Tenant to verify all information.