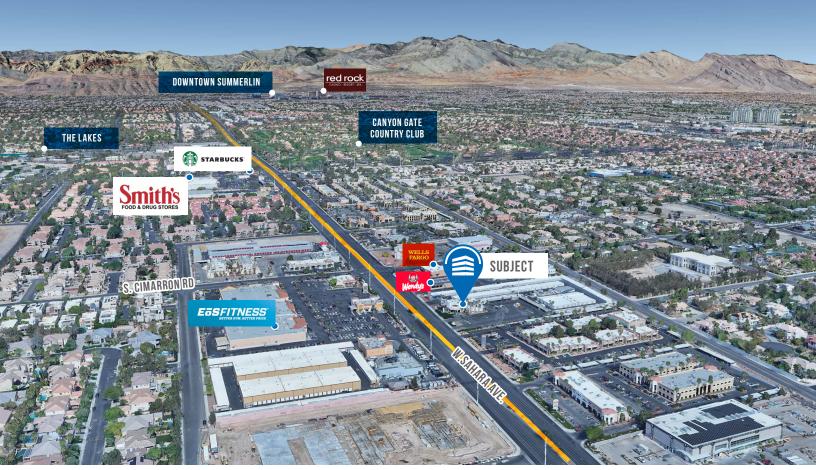

#### HIGHLIGHTS

- · Surrounded By Retail Amenities, Restaurants & Single / Multi-Family Residential Communities
- · Surrounding Amenties Include Dining, Fitness And Shopping
- · Great Visibility On A Highly Traveled Commercial Corridor
- · Fully Built-Out As A Standard Office With Private Restrooms