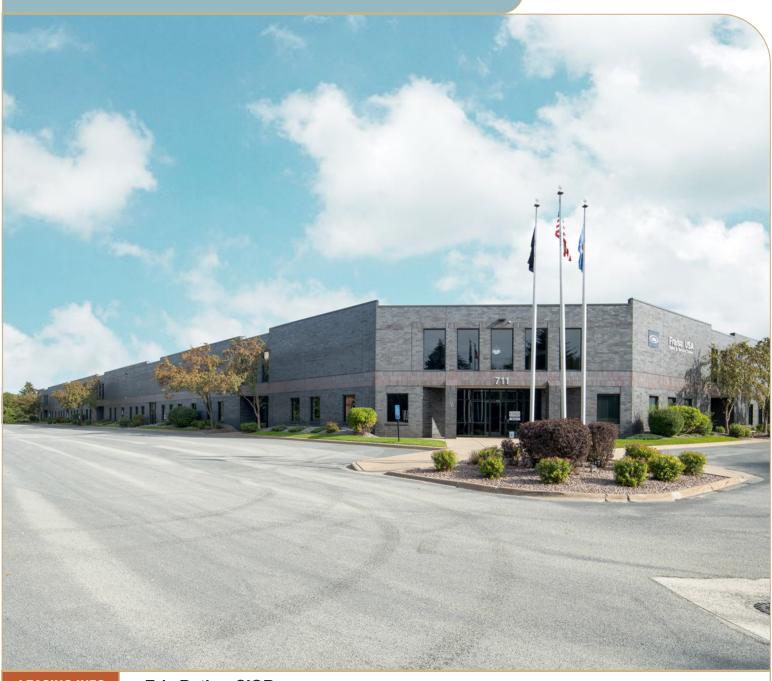

## Lakeview Business Campus II

711 5th Street SW, New Brighton, MN 55112

9,961 SF

LEASING INFO & CONTACT

Eric Batiza, SIOR

Dan Larew, CCIM SIOR

Connor Ott

(612) 217-5123 / eric.batiza@jll.com

## **PROPERTY OVERVIEW**

Lakeview Business Campus II is a 54,579 SF high image office/warehouse building located in a Business park setting with easy access to Interstate I-35W, I-694 and Hwy 36

- > 9,961 SF space available
- > Heavy finish
- > Heavy parking
- > Ribbon glass line
- > Immediate access to Interstate 35W, I-694 and Hwy 36
- > High visibility
- > Business park setting