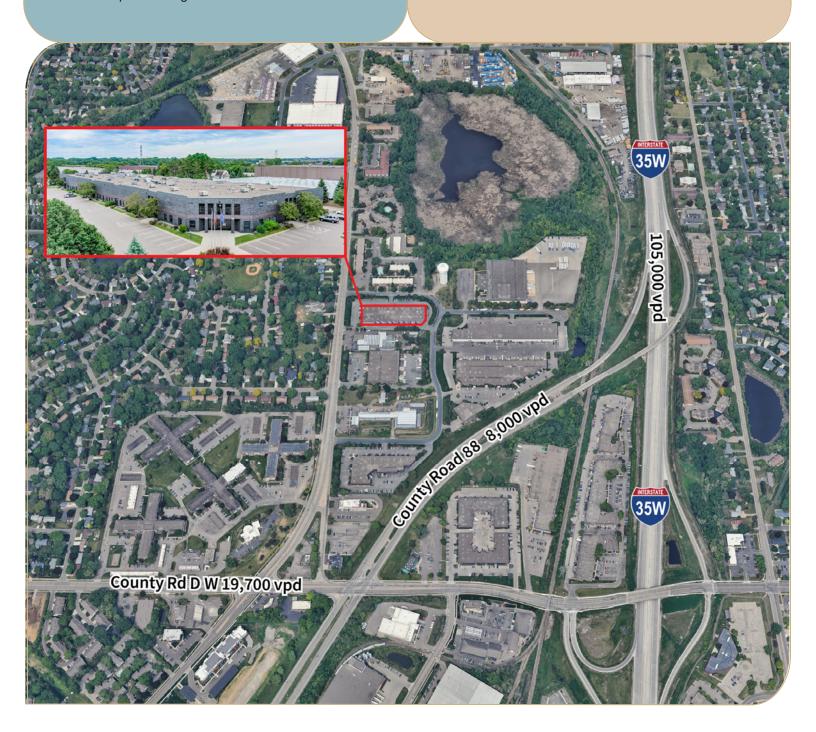

## **PROPERTY OVERVIEW**

Lakeview Business Campus II is a 54,579 SF high image office/warehouse building located in a Business park setting with easy access to Interstate I-35W, I-694 and Hwy 36

- > 9,961 SF space available
- > Heavy finish
- > Heavy parking
- > Ribbon glass line
- > Immediate access to Interstate 35W, I-694 and Hwy 36
- > High visibility
- > Business park setting