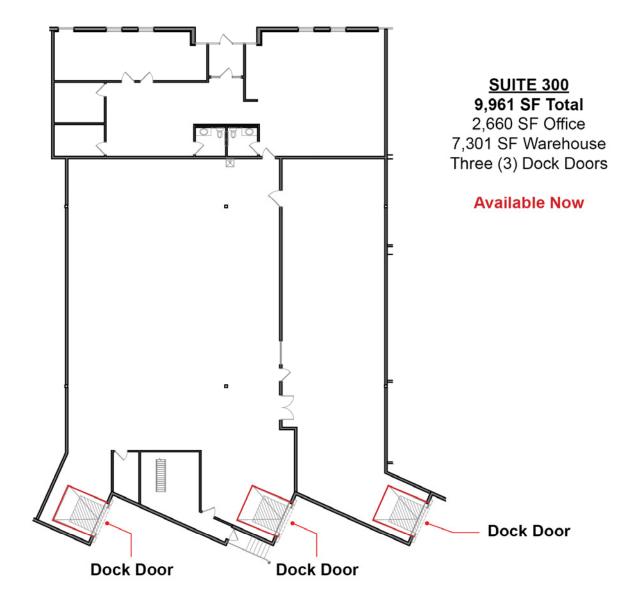

Available SF: 9,961 SF Total

Parking: 130 stalls (2.37/1,000 SF)

Clear Height:

Lease Rate: Negotiable

2024 Tax & CAM: \$5.63 PSF

## FLOOR PLAN

Eric Batiza, SIOR Managing Director 612-217-5123 eric.batiza@jll.com

Dan Larew, CCIM SIOR Managing Director 612-217-6726 dan.larew@jll.com

Connor Ott Vice President 612-217-6742 connor.ott@jll.com Although information has been obtained from sources deemed reliable, neither Owner nor JLL makes any guarantees, warranties or representations, express or implied, as to the completeness or accuracy as to the information contained herein. Any projections, opinions, assumptions or estimates used are for example only. There may be differences between projected and actual results, and those differences may be material. The Property may be withdrawn without notice. Neither Owner nor JLL accepts any liability for any loss or damage suffered by any party resulting from reliance on this information. If the recipient of this information has signed a confidentiality agreement regarding this matter, this information is subject to the terms of that agreement. ©2023. Jones Lang LaSalle IP, Inc. All rights reserved. JLL | 250 Nicollet Mall, Suite 1000 | Minneapolis, MN 55401