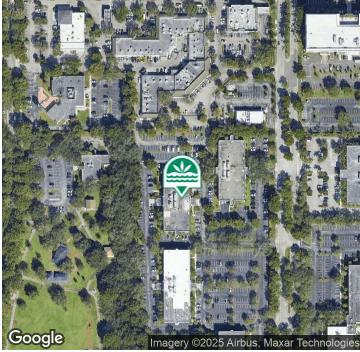

## Office Space For Lease

# **Parkside II Office Building**

15150 NW 79 Court Miami Lakes, FL 33016

# GRAHAM COMMERCIAL

## **SUITE 103**





### **PROPERTY DESCRIPTION**

Parkside II is a two-story multi-tenant building near the entrance of Miami Lakes Business Park West. Located next to Miami Lakes Picnic Park West and Park Centre Shops, Parkside II is the perfect business location for employees to work and take advantage of the major amenities of the park. The Building's architecture provides for very efficient floorplans. Parking is available at 4/1000 SF at no charge.

#### **OFFERING SUMMARY**

| Lease Rate:   | \$23.00 SF/yr (NNN) |
|---------------|---------------------|
| Cam/Taxes:    | \$11.14 / \$2.23    |
| Available SF: | 3,256 SF            |
| Building SF:  | 38,840              |

For More Information Contact:

#### **Philip Wyllie**

Director of Leasing 954.257.7953 philipw@grahamcos.com

# Office Space For L