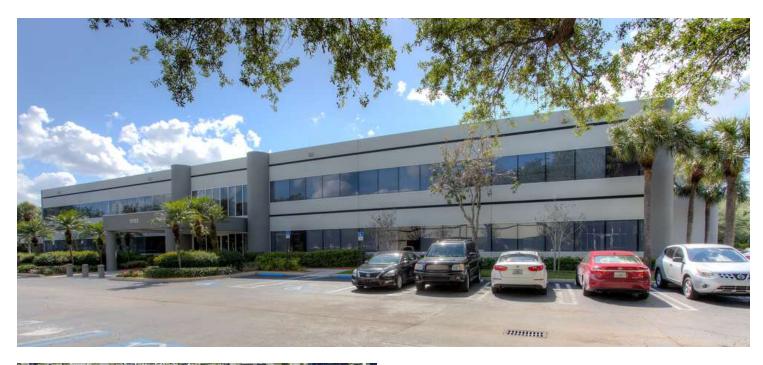

### **PROPERTY DESCRIPTION**

Parkside II is a two-story multi-tenant building near the entrance of Miami Lakes Business Park West. Located next to Miami Lakes Picnic Park West and Park Centre Shops, Parkside II is the perfect business location for employees to work and take advantage of the major amenities of the park. The Building's architecture provides for very efficient floorplans. Parking is available at 4/1000 SF at no charge.

#### **OFFERING SUMMARY**

| Lease Rate:   | \$23.00 SF/yr (NNN) |
|---------------|---------------------|
| Cam/Taxes:    | \$11.14 / \$2.23    |
| Available SF: | 3,256 SF            |
| Building SF:  | 38,840              |