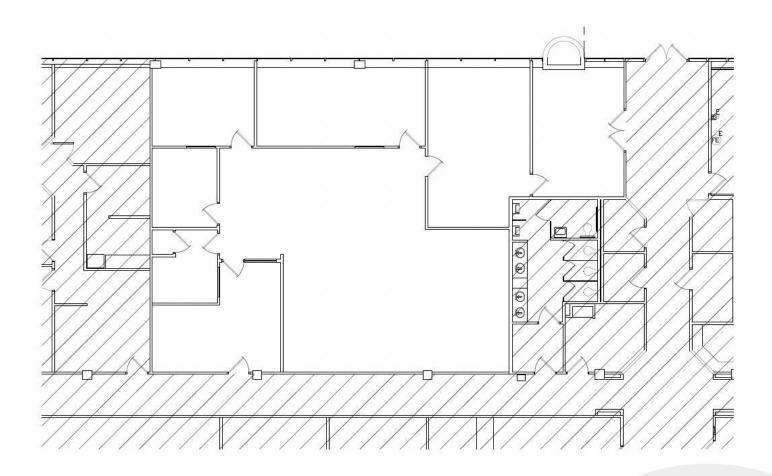

s Business Park West. Located next to Miami Lakes Picnic Park West and Park Centre Shops, Parkside II is the perfect business location for employees to work and take advantage of the major amenities of the park. The Building's architecture provides for very efficient floorplans. Parking is available at 4/1000 SF at no charge.

#### **OFFERING SUMMARY**

| Lease Rate:   | \$23.00 SF/yr (NNN) |
|---------------|---------------------|
| Cam/Taxes:    | \$11.14 / \$2.23    |
| Available SF: | 3,256 SF            |
| Building SF:  | 38,840              |

For More Information Contact:

#### **Philip Wyllie**

Director of Leasing 954.257.7953 philipw@grahamcos.com

# Office Space For Lease

# **Parkside II Office Building**

15150 NW 79 Court Miami Lakes, FL 33016



# **SUITE 103 FLOOR PLAN**



For More Information Contact:

## **Philip Wyllie**

Director of Leasing 954.257.7953 philipw@grahamcos.com

# **Parkside II Office Building**

15150 NW 79 Court Miami Lakes, FL 33016



## **RETAILER MAP BUSINESS PARK WEST**



For More Information Contact:

### **Philip Wyllie**

Director of Leasing 954.257.7953 philipw@grahamcos.com