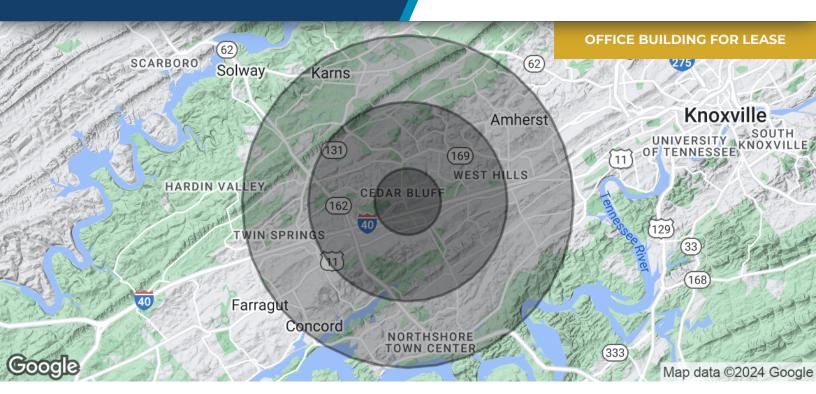

### **OFFERING SUMMARY**

Lease Rate:

| Available SF:     |          |          | 1,155 SF  |
|-------------------|----------|----------|-----------|
| Building Size:    |          |          | 90,000 SF |
| DEMOGRAPHICS      | 1 MILE   | 3 MILES  | 5 MILES   |
| Total Households  | 3,296    | 26,906   | 59,077    |
| Total Population  | 7,074    | 59,254   | 136,412   |
| Average HH Income | \$61,355 | \$84,212 | \$95,326  |
|                   |          |          |           |

### **CEDAR RIDGE**

408 N Cedar Bluff Knoxville, TN 37923

| POPULATION           | 1 MILE    | 3 MILES   | 5 MILES   |
|----------------------|-----------|-----------|-----------|
| Total Population     | 7,074     | 59,254    | 136,412   |
| Average Age          | 32.1      | 38.3      | 38.5      |
| Average Age (Male)   | 31.2      | 36.9      | 36.7      |
| Average Age (Female) | 34.8      | 40.3      | 40.4      |
| HOUSEHOLDS & INCOME  | 1 MILE    | 3 MILES   | 5 MILES   |
| Total Households     | 3,296     | 26,906    | 59,077    |
| # of Persons per HH  | 2.1       | 2.2       | 2.3       |
| Average HH Income    | \$61,355  | \$84,212  | \$95,326  |
| Average House Value  | \$132,457 | \$230,073 | \$254,654 |