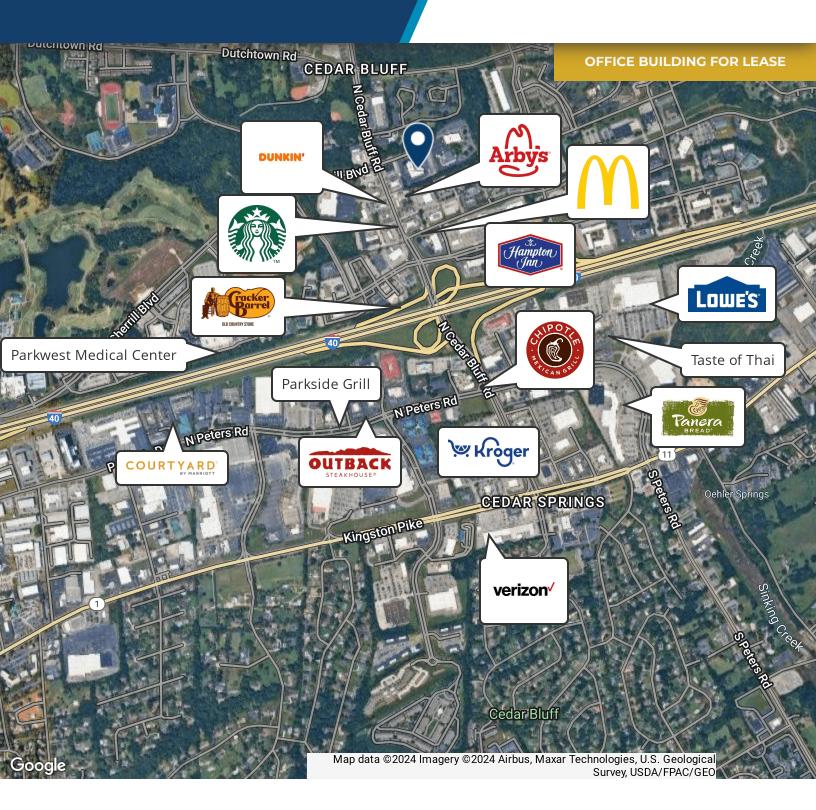

### PROPERTY DESCRIPTION

The distinctive Cedar Ridge sits atop one of Cedar Bluff Road's highest knolls in the heart of West Knoxville's thriving corporate corridor. Easily accessible from McGhee-Tyson Airport, downtown Knoxville, and Oak Ridge, this modern office facility offer the ultimate in convenience in an attractive suburban setting. Various amenities include a spacious conference room for customer use, a striking two-story lobby and mezzanine finished with a combination of travertine and italian marble, 24 hour electronic security access system and video monitoring, exceptional ingress and egress from Cedar Bluff Road, and expansive views of West Knoxville.

### PROPERTY HIGHLIGHTS

- Central to Knoxville's Employment Base
- High Quality Corporate Neighbors
- Abundant Natural Light with Banded Windows
- Landlord ready and willing to Build-to-Suit space