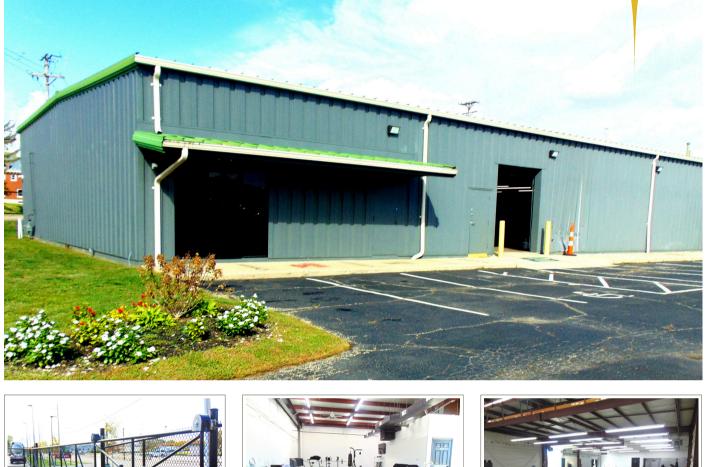

## FOR SALE **\$1,000,000**

LOCATION! LOCATION! LOCATION! – This exceptional commercial property boasts a total of 5,000 sq ft, featuring 1,000 sq ft of well-appointed office space and a spacious 4,000 sq ft warehouse/service area. This remarkable commercial property offers the best location possible in the Dayton, Ohio 45417 (Edgemont area). property is strategically located adjacent to the Montgomery County Business Solutions Center and Concentra Urgent Care, ensuring high visibility and accessibility. With a new Quik Trip station nearby, as well as Love's station, the area experiences significant traffic, making it an ideal location for any business. The property is just 50 yards from the full I-75 exchange (Edwin C. Moses Blvd) and within 100 yards of Woerner Field, home to AES Ohio Baseball Stadium, Welcome Stadium, Dayton Bike Yard, and Welcome Park. Numerous hotels, restaurants, and other food options are also within close proximity, along with several new developments, further enhancing the area's appeal.