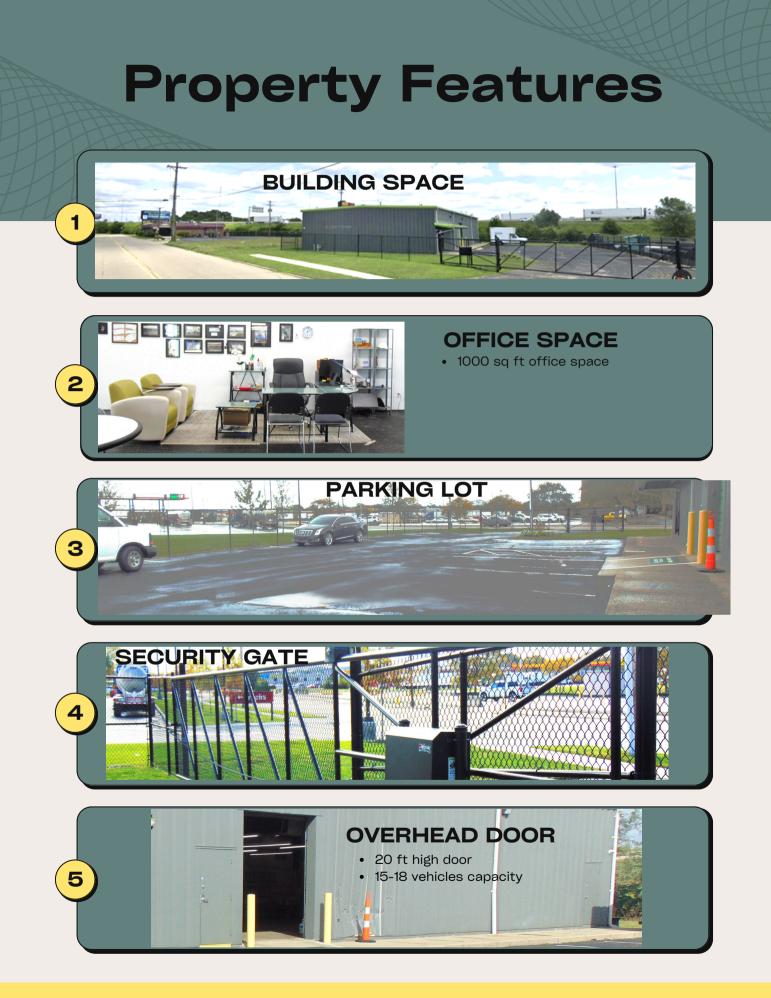

## FOR SALE **\$1,000,000**

LOCATION! LOCATION! LOCATION! – This exceptional commercial property boasts a total of 5,000 sq ft, featuring 1,000 sq ft of well-appointed office space and a spacious 4,000 sq ft warehouse/service area. This remarkable commercial property offers the best location possible in the Dayton, Ohio 45417 (Edgemont area). property is strategically located adjacent to the Montgomery County Business Solutions Center and Concentra Urgent Care, ensuring high visibility and accessibility. With a new Quik Trip station nearby, as well as Love's station, the area experiences significant traffic, making it an ideal location for any business. The property is just 50 yards from the full I-75 exchange (Edwin C. Moses Blvd) and within 100 yards of Woerner Field, home to AES Ohio Baseball Stadium, Welcome Stadium, Dayton Bike Yard, and Welcome Park. Numerous hotels, restaurants, and other food options are also within close proximity, along with several new developments, further enhancing the area's appeal.