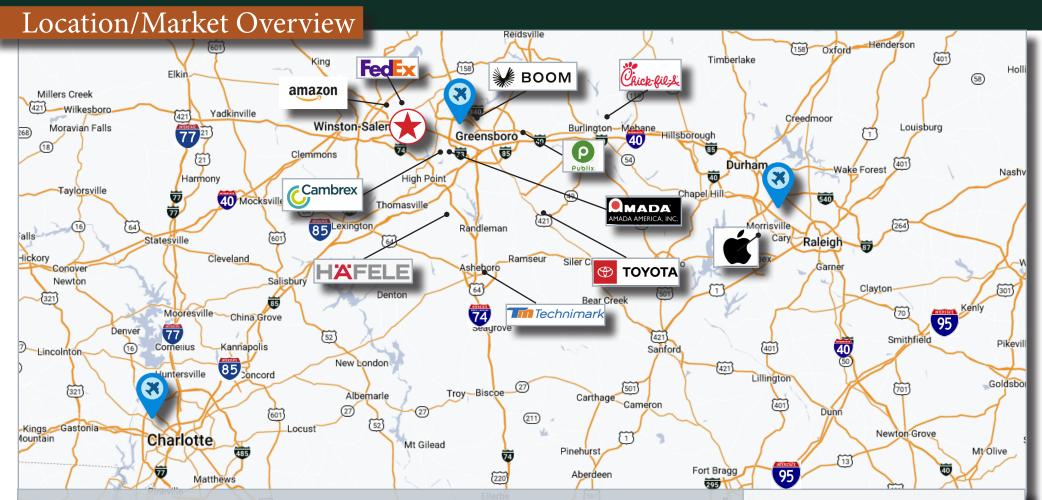

## Regional Economic Development

Guilford/Randolph Counties - MegaSite, Toyota Battery Man a \$1.29 million investment creating 2,100 jobs

Wake County - Apple, \$1 billion investment creating 3,000 jobs

Asheboro - Technimark, \$62 million investment creating 220 full-time jobs

Archdale - Hafele America, \$13 million expansion creating 150 jobs

Guilford County - Publix Distribution Center, \$44 million investment creating 1,000 new jobs

Guilford County - Amada America Inc., \$87 million investment creating 200 new jobs

Guilford County - FedEx, opening a second distribution center adding 400 employees

## Major Highways/Airports

I-85: 15 MILES

I-74: 8 MILES

I-40: 2 MILES

PTI AIRPORT: 10 MILES

**RDU AIRPORT: 80 MILES** 

CLT AIRPORT: 93 MILES