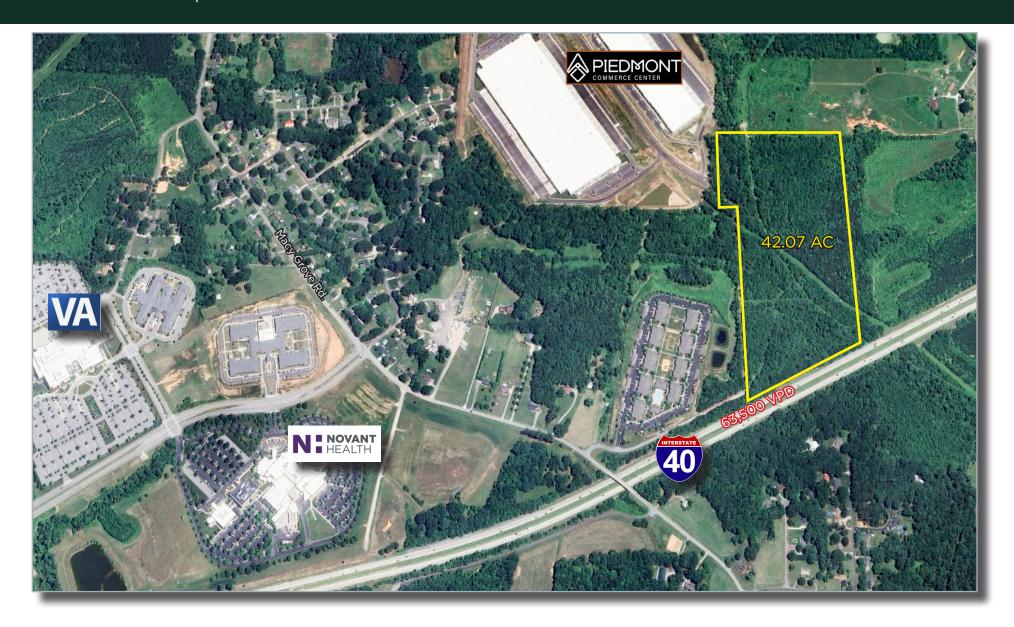

KERNERSVILLE PRIME VACANT LAND 42.07+/- ACRES | TRIAD MARKET, NC

FREEMAN | COMMERCIAL REAL ESTATE

LEE CHEWNING

O: 336-768-4410

M: 336-655-8063

lee@freemancommercial.com

- 42.07+/- acres, water and sewer on site
- Annexed into Town of Kernersville

- Growing market with influx of new business
- Sales Price: \$65,000/acre

## Kernersville Demographic Overview

Kernersville is in the "Heart of the Triad"; with strong growth in business, retail and industry including Amazon, FedEx, John Deer Hitachi, Novant Health, Cone Health, and the VA Clinic. The 42.07 acres is surrounded by new residential growth; 900 acre Caleb's Creek residential development and Weldon Village, a 500 acre residential mixed use community including plans for grocery, retail and medical.