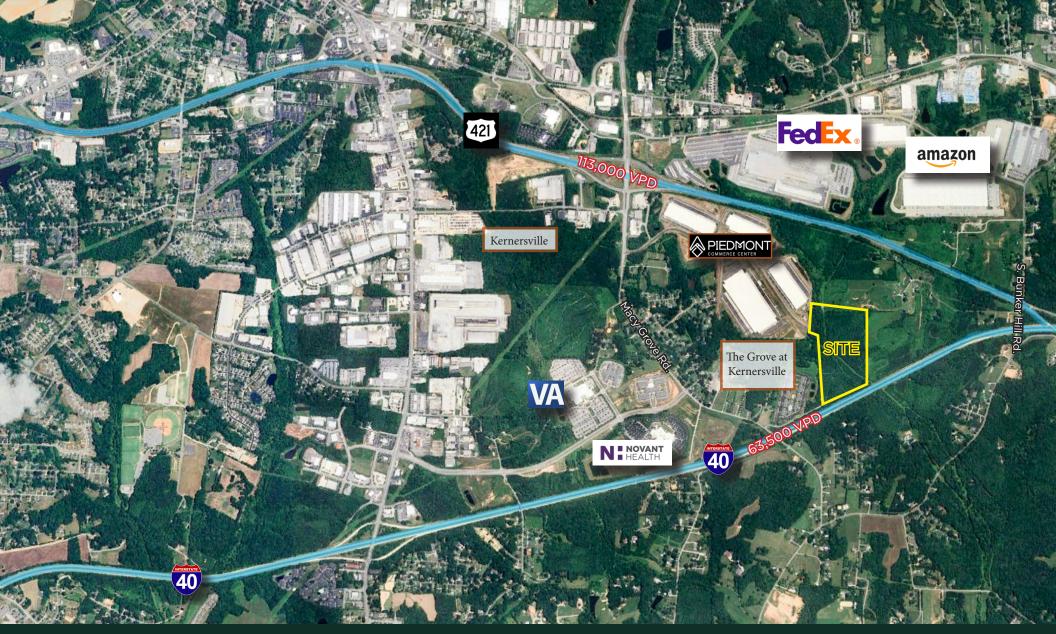

KERNERSVILLE PRIME VACANT LAND 42.07+/- ACRES | TRIAD MARKET, NC

FREEMAN | COMMERCIAL REAL ESTATE

LEE CHEWNING

O: 336-768-4410

M: 336-655-8063

lee@freemancommercial.com

- 42.07+/- acres, water and sewer on site
- Annexed into Town of Kernersville

- Growing market with influx of new business
- Sales Price: \$65,000/acre

## Kernersville Demographic Overview

Kernersville is in the "Heart of the Triad"; with strong growth in business, retail and industry including Amazon, FedEx, John Deer Hitachi, Novant Health, Cone Health, and the VA Clinic. The 42.07 acres is surrounded by new residential growth; 900 acre Caleb's Creek residential development and Weldon Village, a 500 acre residential mixed use community including plans for grocery, retail and medical.