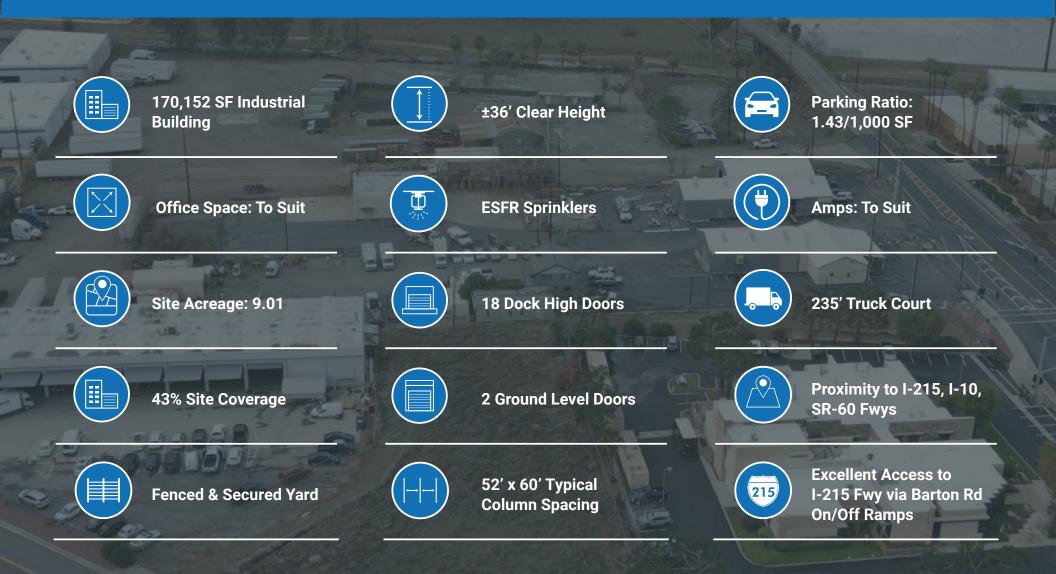

### BUILD TO SUIT OPPORTUNITY FULLY ENTITLED

### ±170,152 SF | FOR SALE OR LEASE

### 21801 BARTON RD GRAND TERRACE, CA



## Hines

SKYLER SERRANO Senior Vice President CA DRE #01790959 949.790.3180 sserrano@leeirvine.com STEFFAN MORRIS Vice President CA DRE #02010049 949.790.3166 <u>smorris@leeirvine.com</u> BOBBY MARTINEZ Associate CA DRE #02204507 949.790.3104 bmartinez@leeirvine.com



#### **PROPERTY FEATURES**







#### **FREEWAY PROXIMITY**



#### **NEARBY DEVELOPMENTS**



#### **SITE PLAN**





5 21801 BARTON RD | GRAND TERRACE

#### **SITE LOCATER MAP**







#### **PORT PROXIMITY**



7 21801 BARTON RD | GRAND TERRACE

#### ±170,152 SF | FOR SALE OR LEASE

## Hines



#### 21801 BARTON RD GRAND TERRACE, CA

For More Information, Contact:

SKYLER SERRANO Senior Vice President CA DRE #01790959 949.790.3180 sserrano@leeirvine.com STEFFAN MORRIS Vice President CA DRE #02010049 949.790.3166 smorris@leeirvine.com BOBBY MARTINEZ Associate CA DRE #02204507 949.790.3104 bmartinez@leeirvine.com

H

All information furnished regarding property for sale, rental or financing is from sources deemed reliable, but no warranty or representation is made to the accuracy thereof and same is submitted to er