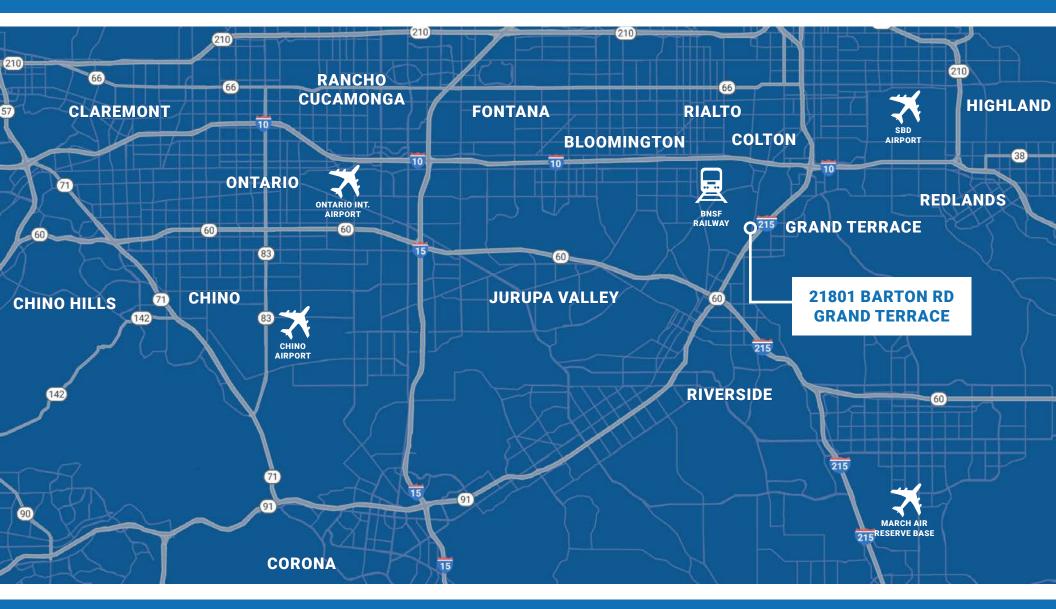

### BUILD TO SUIT OPPORTUNITY FULLY ENTITLED

### ±170,152 SF | FOR SALE OR LEASE

### 21801 BARTON RD GRAND TERRACE, CA



## Hines

SKYLER SERRANO Senior Vice President CA DRE #01790959 949.790.3180 sserrano@leeirvine.com STEFFAN MORRIS Vice President CA DRE #02010049 949.790.3166 <u>smorris@leeirvine.com</u> BOBBY MARTINEZ Associate CA DRE #02204507 949.790.3104 bmartinez@leeirvine.com



#### **PROPERTY FEATURES**







#### **FREEWAY PROXIMITY**



#### **NEARBY DEVELOPMENTS**



#### **SITE PLAN**





5 21801 BARTON RD | GRAND TERRACE

#### **SITE LOCATER MAP**







#### **PORT PROXIMITY**



7 21801 BARTON RD | GRAND TERRACE

#### ±170,152 SF | FOR SALE OR LEASE

## Hines



#### 21801 BARTON RD GRAND TERRACE, CA

For More Information, Contact:

SKYLER SERRANO Senior Vice President CA DRE #01790959 949.790.3180 sserrano@leeirvine.com STEFFAN MORRIS Vice President CA DRE #02010049 949.790.3166 smorris@leeirvine.com BOBBY MARTINEZ Associate CA DRE #02204507 949.790.3104 bmartinez@leeirvine.com

H

All information furnished regarding property for sale, rental or financing is from sources deemed reliable, but no warranty or representation is made to the accuracy thereof and same is submitted to errors, omissions, change of price, rental or other conditions prior to sale, lease or financing or withdrawal without notice. No liability of any kind is t