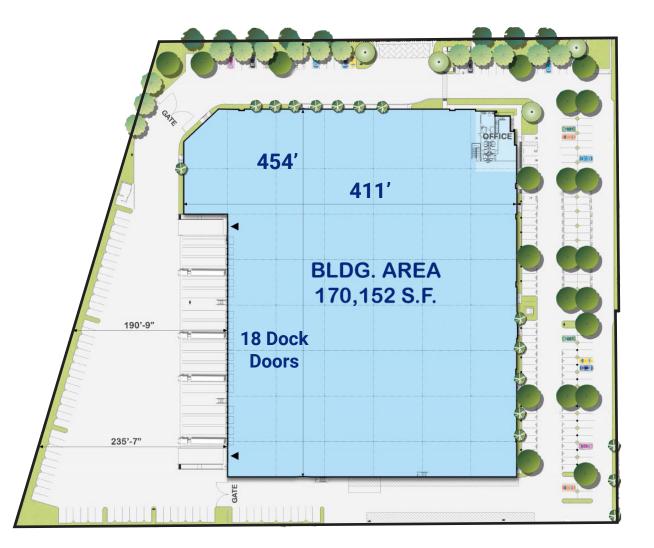

### BUILD TO SUIT OPPORTUNITY FULLY ENTITLED

### ±170,152 SF | FOR SALE OR LEASE

### 21801 BARTON RD GRAND TERRACE, CA



## Hines

SKYLER SERRANO Senior Vice President CA DRE #01790959 949.790.3180 sserrano@leeirvine.com STEFFAN MORRIS Vice President CA DRE #02010049 949.790.3166 <u>smorris@leeirvine.com</u> BOBBY MARTINEZ Associate CA DRE #02204507 949.790.3104 bmartinez@leeirvine.com



#### **PROPERTY FEATURES**







#### **FREEWAY PROXIMITY**



#### **NEARBY DEVELOPMENTS**



#### **SITE PLAN**





5 21801 BARTON RD | GRAND TERRACE

#### **SITE LOCATER MAP**







#### **PORT PROXIMITY**



7 21801 BARTON RD | GRAND TERRACE

#### ±170,152 SF | FOR SALE OR LEASE

## Hines



#### 21801 BARTON RD GRAND TERRACE, CA

For More Information, Contact:

SKYLER SERRANO Senior Vice President CA DRE #01790959 949.790.3180 sserrano@leeirvine.com STEFFAN MORRIS Vice President CA DRE #02010049 949.790.3166 smorris@leeirvine.com BOBBY MARTINEZ Associate CA DRE #02204507 949.790.3104 bmartinez@leeirvine.com

H

All information furnished regarding property for sale, rental or financing is from sources deemed reliable, but no warranty or representation is made to the accuracy thereof and same is submitted to errors, omissions, change of price, rental or other conditions prior to sale, lease or fin