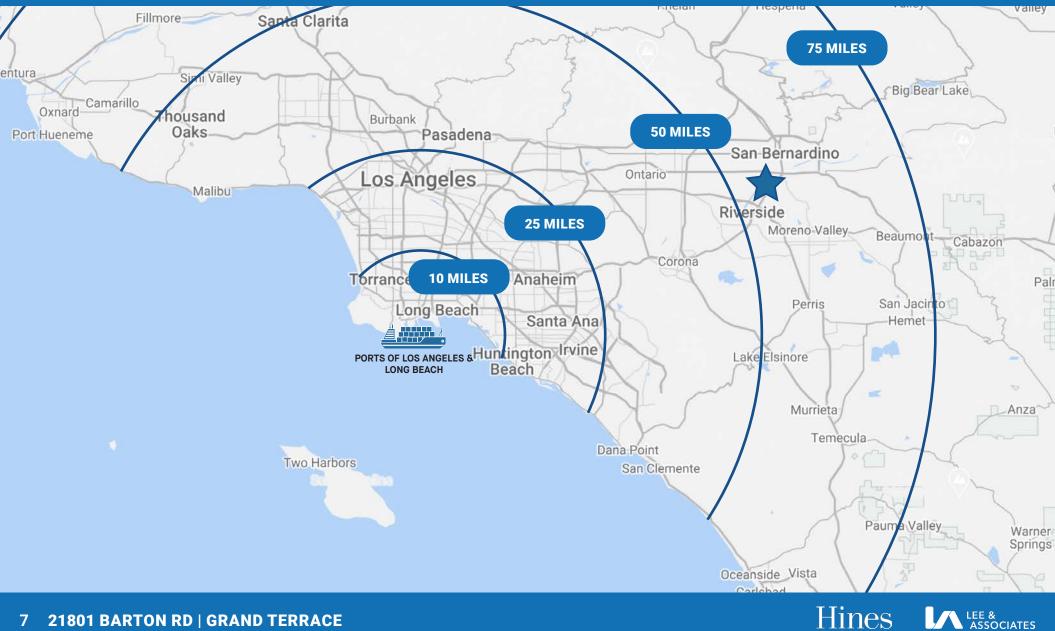

### BUILD TO SUIT OPPORTUNITY FULLY ENTITLED

### ±170,152 SF | FOR SALE OR LEASE

### 21801 BARTON RD GRAND TERRACE, CA



## Hines

SKYLER SERRANO Senior Vice President CA DRE #01790959 949.790.3180 sserrano@leeirvine.com STEFFAN MORRIS Vice President CA DRE #02010049 949.790.3166 <u>smorris@leeirvine.com</u> BOBBY MARTINEZ Associate CA DRE #02204507 949.790.3104 bmartinez@leeirvine.com



#### **PROPERTY FEATURES**







#### **FREEWAY PROXIMITY**



#### **NEARBY DEVELOPMENTS**



#### **SITE PLAN**





5 21801 BARTON RD | GRAND TERRACE

#### **SITE LOCATER MAP**







#### **PORT PROXIMITY**



7 21801 BARTON RD | GRAND TERRACE

#### ±170,152 SF | FOR SALE OR LEASE

## Hines



#### 21801 BARTON RD GRAND TERRACE, CA

For More Information, Contact:

SKYLER SERRANO Senior Vice President CA DRE #01790959 949.790.3180 sserrano@leeirvine.com STEFFAN MORRIS Vice President CA DRE #02010049 949.790.3166 smorris@leeirvine.com BOBBY MARTINEZ Associate CA DRE #02204507 949.790.3104 bmartinez@leeirvine.com

H

All information furnished regarding property for sale, rental or financing is from sources deemed reliable, but no warranty or representation is made to the accuracy thereof and same is submitted to errors, omissions, change of price, rental or other conditions prior to sale, lease or financing or withdrawal without notice. No liability of any kind is to be imposed on the broker here