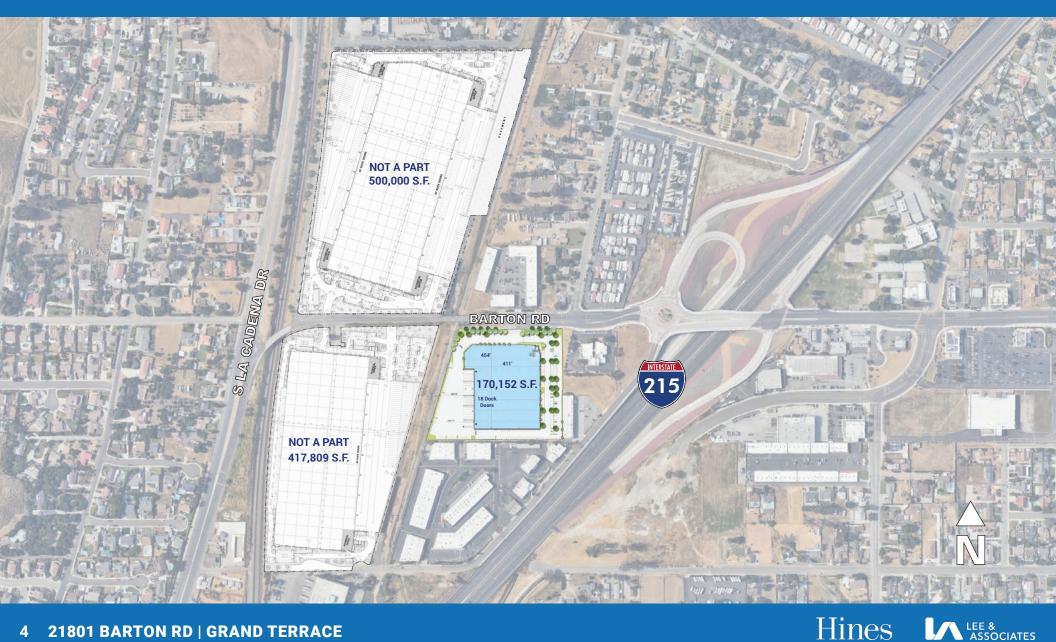

### BUILD TO SUIT OPPORTUNITY FULLY ENTITLED

### ±170,152 SF | FOR SALE OR LEASE

### 21801 BARTON RD GRAND TERRACE, CA



## Hines

SKYLER SERRANO Senior Vice President CA DRE #01790959 949.790.3180 sserrano@leeirvine.com STEFFAN MORRIS Vice President CA DRE #02010049 949.790.3166 <u>smorris@leeirvine.com</u> BOBBY MARTINEZ Associate CA DRE #02204507 949.790.3104 bmartinez@leeirvine.com



#### **PROPERTY FEATURES**







#### **FREEWAY PROXIMITY**



#### **NEARBY DEVELOPMENTS**



#### **SITE PLAN**





5 21801 BARTON RD | GRAND TERRACE

#### **SITE LOCATER MAP**







#### **PORT PROXIMITY**



7 21801 BARTON RD | GRAND TERRACE

#### ±170,152 SF | FOR SALE OR LEASE

## Hines



#### 21801 BARTON RD GRAND TERRACE, CA

For More Information, Contact:

SKYLER SERRANO Senior Vice President CA DRE #01790959 949.790.3180 sserrano@leeirvine.com STEFFAN MORRIS Vice President CA DRE #02010049 949.790.3166 smorris@leeirvine.com BOBBY MARTINEZ Associate CA DRE #02204507 949.790.3104 bmartinez@leeirvine.com

H

All information furnished regarding property for sale, rental or financing is from sources deemed reliable, but no warranty or representation is made to the accuracy thereof and same is submitted to errors, omissions, change of price, rental or other conditions prior