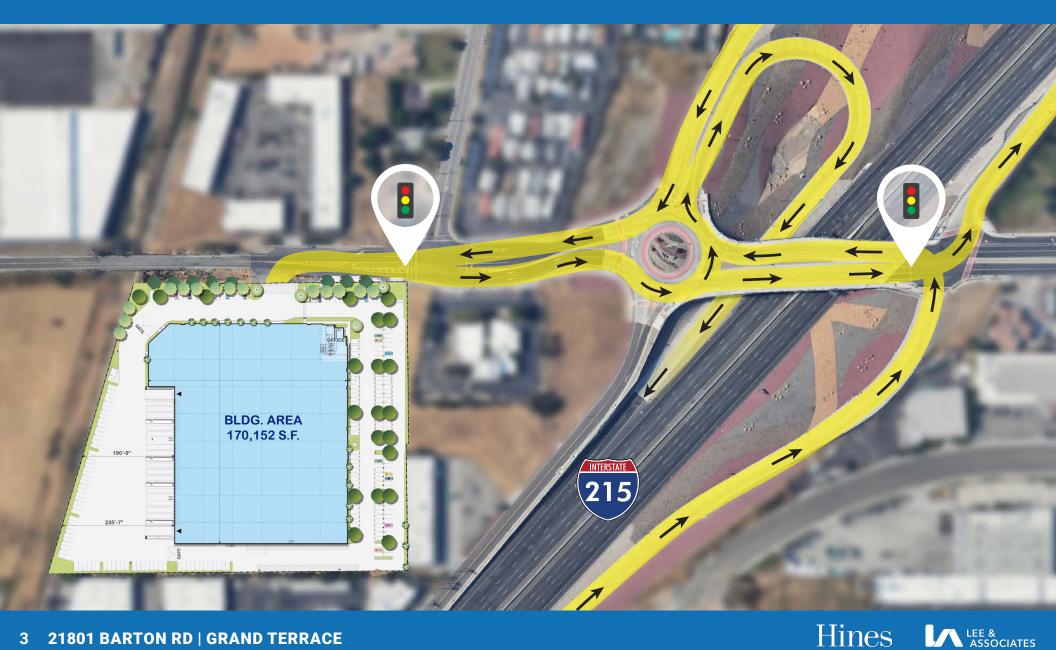

### BUILD TO SUIT OPPORTUNITY FULLY ENTITLED

### ±170,152 SF | FOR SALE OR LEASE

### 21801 BARTON RD GRAND TERRACE, CA



## Hines

SKYLER SERRANO Senior Vice President CA DRE #01790959 949.790.3180 sserrano@leeirvine.com STEFFAN MORRIS Vice President CA DRE #02010049 949.790.3166 <u>smorris@leeirvine.com</u> BOBBY MARTINEZ Associate CA DRE #02204507 949.790.3104 bmartinez@leeirvine.com



#### **PROPERTY FEATURES**







#### **FREEWAY PROXIMITY**



#### **NEARBY DEVELOPMENTS**



#### **SITE PLAN**





5 21801 BARTON RD | GRAND TERRACE

#### **SITE LOCATER MAP**







#### **PORT PROXIMITY**



7 21801 BARTON RD | GRAND TERRACE

#### ±170,152 SF | FOR SALE OR LEASE

## Hines



#### 21801 BARTON RD GRAND TERRACE, CA

For More Information, Contact:

SKYLER SERRANO Senior Vice President CA DRE #01790959 949.790.3180 sserrano@leeirvine.com STEFFAN MORRIS Vice President CA DRE #02010049 949.790.3166 smorris@leeirvine.com BOBBY MARTINEZ Associate CA DRE #02204507 949.790.3104 bmartinez@leeirvine.com

H

All information furnished regarding property for sale, rental or financing is from sources deemed reliable, but no warranty or representation is made to the accuracy thereof and same is submitted to errors, omissions, change of price,