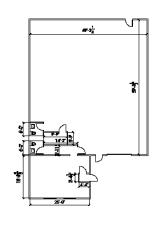

| ADDRESS    | 7015 Julian Street - Unit 10                                                                                              |
|------------|---------------------------------------------------------------------------------------------------------------------------|
| SF         | 3,500 SF                                                                                                                  |
| RATE SF/YR | 9.00/SF                                                                                                                   |
| DETAILS    | This industrial warehouse-flex space has 1 private office, 2 private bathrooms, a storage closet, and a large open space. |