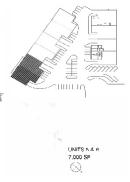

| ADDRESS    | 7015 Julian Street - Unit 5 & 6                                                                                       |
|------------|-----------------------------------------------------------------------------------------------------------------------|
| SF         | 3,500 - 7,000 SF                                                                                                      |
| RATE SF/YR | 9.00/SF                                                                                                               |
| DETAILS    | This industrial warehouse includes 4 private offices and 4 restrooms. Ability to be demised into two 3,500 SF spaces. |