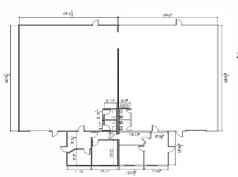

| ADDRESS    | 7015 Julian Street - Unit 5 & 6                                                                                       |
|------------|-----------------------------------------------------------------------------------------------------------------------|
| SF         | 3,500 - 7,000 SF                                                                                                      |
| RATE SF/YR | 9.00/SF                                                                                                               |
| DETAILS    | This industrial warehouse includes 4 private offices and 4 restrooms. Ability to be demised into two 3,500 SF spaces. |