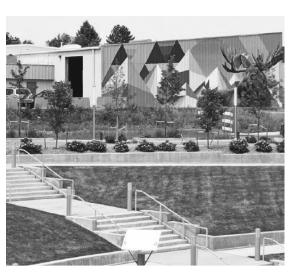

## Kew Industrial 7015 - 7101 Julian Street Westminster, CO 80031

About

- Large industrial warehouse and office spaces in Westminster
- Located near RTD B-Line Light Rail Westminster Station
- Located in Adams County Enterprise Zone
- Easy access to Federal Blvd, I-76, I-25, and US-36
- Flex space for wide range of uses and ample on-site parking