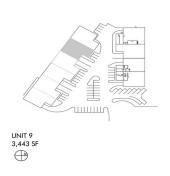

## Kew Industrial West

| Avail      | a | വ  | IITV/ |
|------------|---|----|-------|
| $\neg$ vai | ш | VΙ | пга   |
|            |   |    |       |

| ADDRESS    | 7015 Julian Street - Unit 9                                                          |
|------------|--------------------------------------------------------------------------------------|
| SF         | 3,500 SF                                                                             |
| RATE SF/YR | 9.00/SF                                                                              |
| DETAILS    | This unit includes 1 drive-in door. Contiguous with Unit 10 for a total of 7,000 SF. |