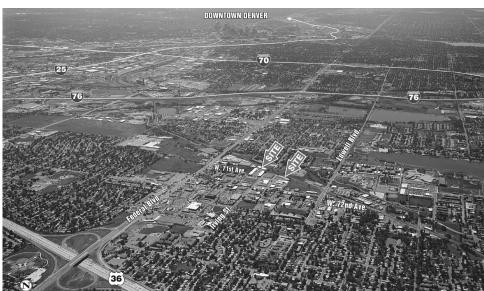

## Kew Industrial 7015 - 7101 Julian Street Westminster, CO 80031

About

- Large industrial warehouse and office spaces in Westminster
- Located near RTD B-Line Light Rail Westminster Station
- Located in Adams County Enterprise Zone
- Easy access to Federal Blvd, I-76, I-25, and US-36
- Flex space for wide range of uses and ample on-site parking