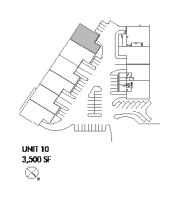

| ADDRESS    | 7015 Julian Street - Unit 10                                                                                              |
|------------|---------------------------------------------------------------------------------------------------------------------------|
| SF         | 3,500 SF                                                                                                                  |
| RATE SF/YR | 9.00/SF                                                                                                                   |
| DETAILS    | This industrial warehouse-flex space has 1 private office, 2 private bathrooms, a storage closet, and a large open space. |