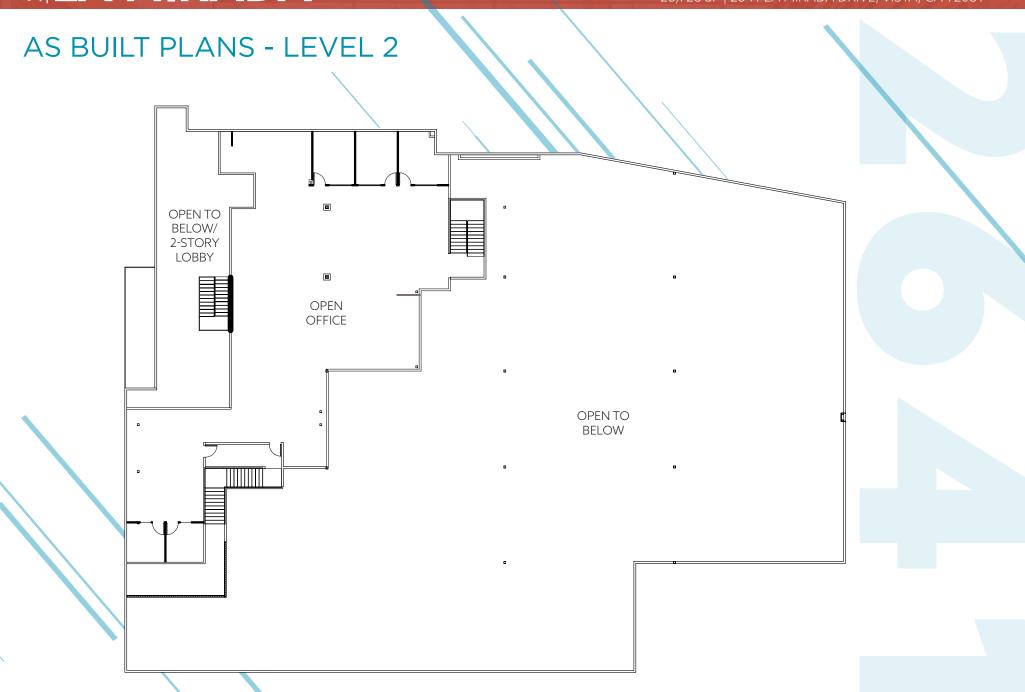

#### PROPERTY FEATURES

Rentable Building Area 28,728 SF

Mezzanine 4,514 SF

First Floor Office 6,314 SF

Site Area 1.53 Acres

Parking 2.23/1,000 (65)

Power 800a/480Y/277V

Clear Height 20' Minimum