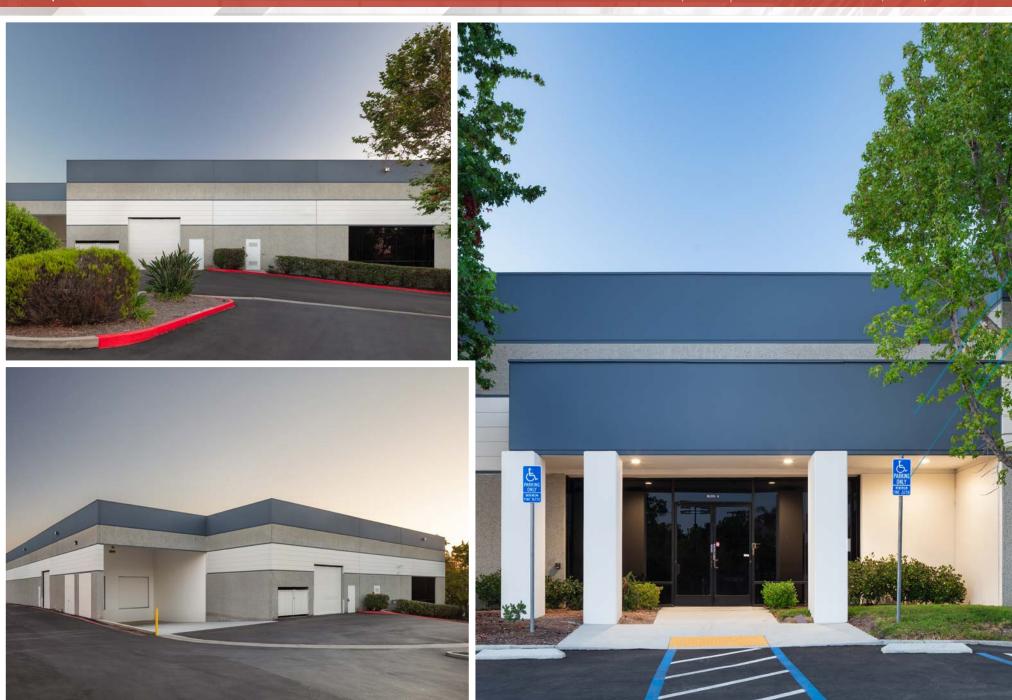

### **ILA MIRADA**

EXCEPTIONAL LOCATION

EXCELLENT LOADING

STREET FRONTAGE

WAREHOUSE/ PRODUCTION SPACE

TURN-KEY CREATIVE OFFICE/ WAREHOUSE

28,728 SF | 2641 LA MIRADA DRIVE, VISTA, CA 92081