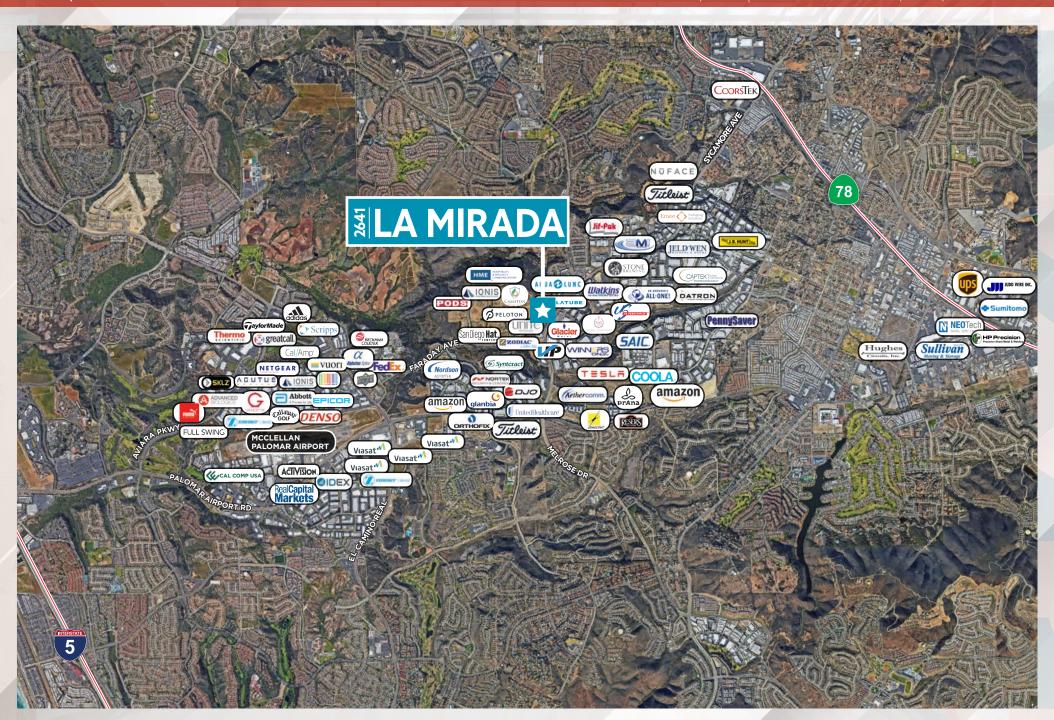

### **ILA MIRADA**

EXCEPTIONAL LOCATION

EXCELLENT LOADING

STREET FRONTAGE

WAREHOUSE/ PRODUCTION SPACE

TURN-KEY CREATIVE OFFICE/ WAREHOUSE

28,728 SF | 2641 LA MIRADA DRIVE, VISTA, CA 92081