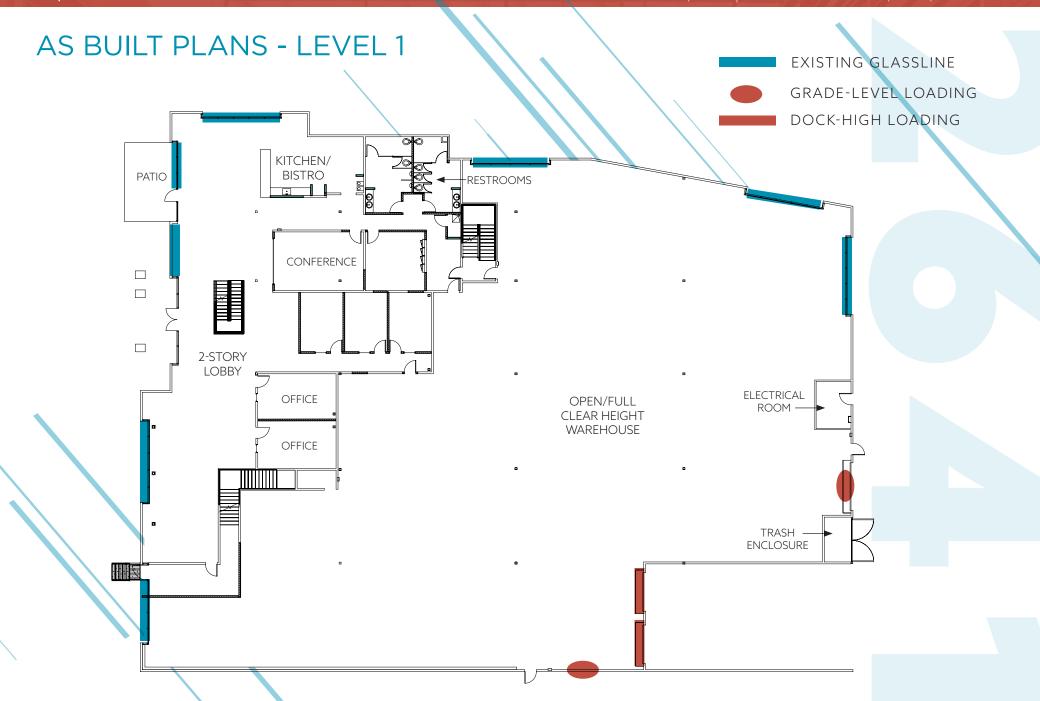

#### PROPERTY HIGHLIGHTS New Spec Capital Improvements

2-Story Open, Exposed Lobby

Creative, Open Office with Exposed Ceilings

New Kitchen/Bistro

Floor to Ceiling Glass Line

Open Warehouse/Flex Space with Dispersed Power

New Paint Throughout Warehouse

Newly Repaved Parking Lot

Outdoor Patio Space

New Roof

New Exterior Paint

#### PROPERTY FEATURES

Rentable Building Area 28,728 SF

Mezzanine 4,514 SF

First Floor Office 6,314 SF

Site Area 1.53 Acres

Parking 2.23/1,000 (65)

Power 800a/480Y/277V

Clear Height 20' Minimum