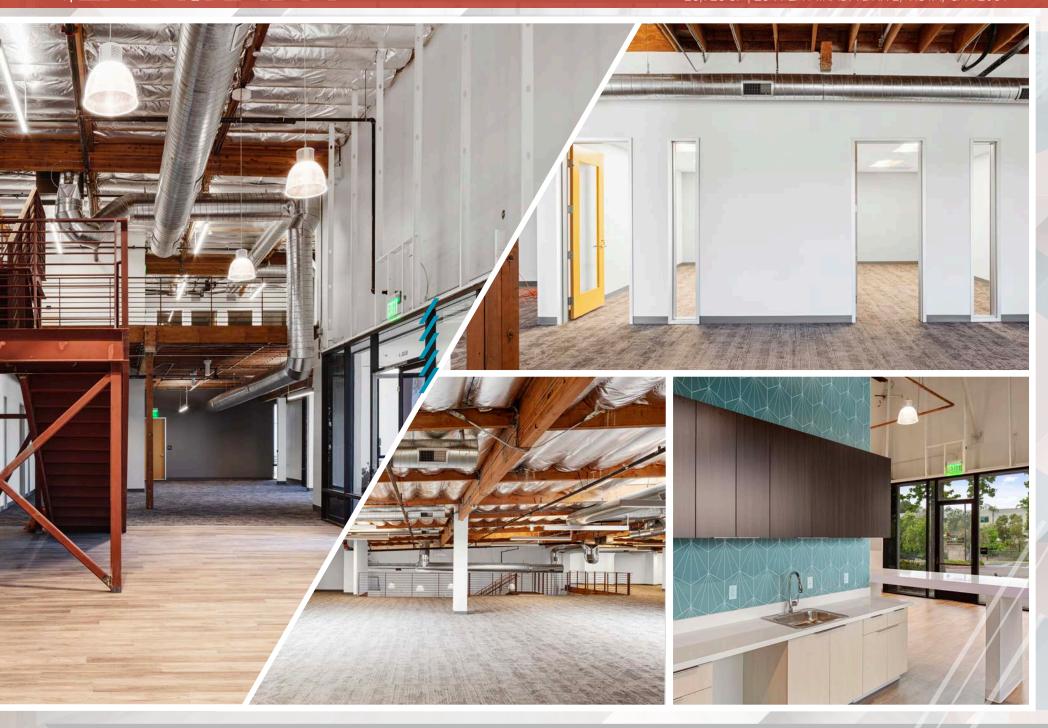

#### PROPERTY HIGHLIGHTS New Spec Capital Improvements

2-Story Open, Exposed Lobby

Creative, Open Office with Exposed Ceilings

New Kitchen/Bistro

Floor to Ceiling Glass Line

Open Warehouse/Flex Space with Dispersed Power

New Paint Throughout Warehouse

Newly Repaved Parking Lot

Outdoor Patio Space

New Roof

New Exterior Paint