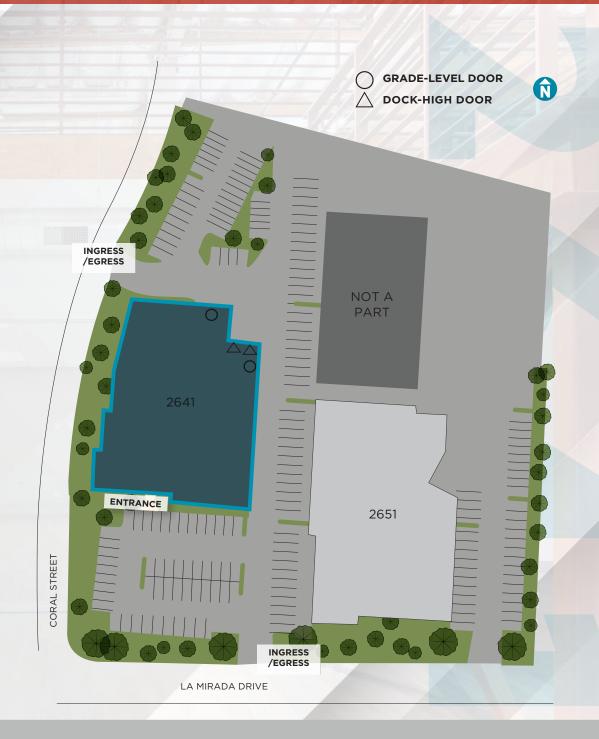

Loading 2 Dock-High/2 Grade-Level

Column Spacing (Typical) 44' x 24'

Sprinklers Yes

Skylights Yes

Zoning SP-VBP (Light-Industrial)

Water & Sewer City of Vista

Flectrical Service SDG&F