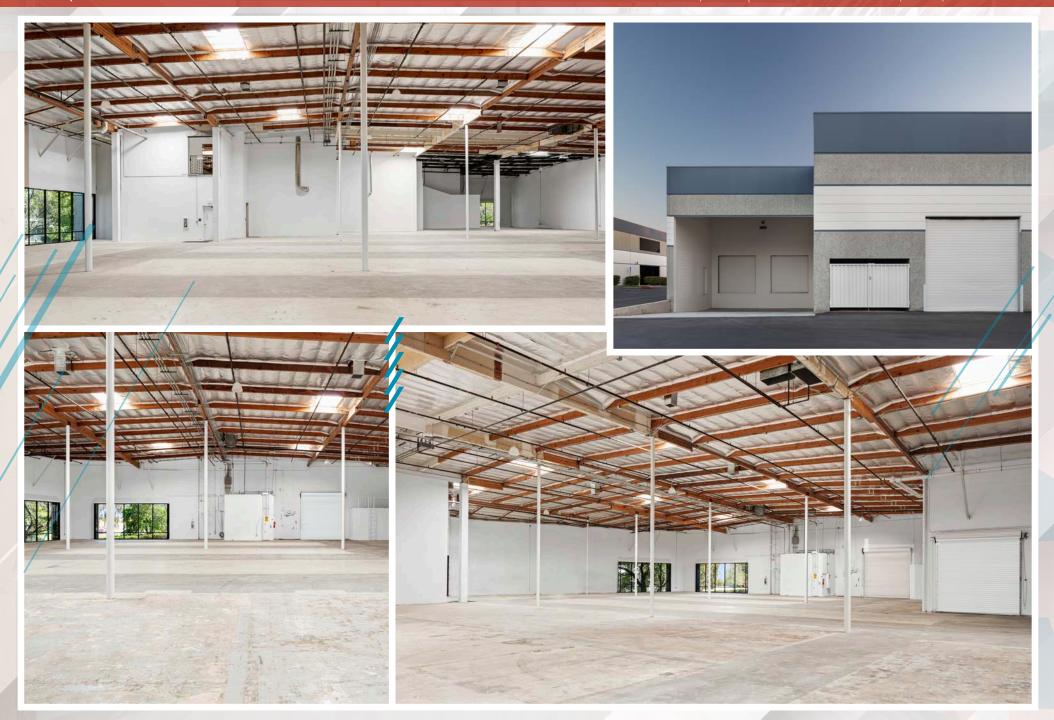

#### PROPERTY HIGHLIGHTS New Spec Capital Improvements

2-Story Open, Exposed Lobby

Creative, Open Office with Exposed Ceilings

New Kitchen/Bistro

Floor to Ceiling Glass Line

Open Warehouse/Flex Space with Dispersed Power

New Paint Throughout Warehouse

Newly Repaved Parking Lot

Outdoor Patio Space

New Roof

New Exterior Paint

#### PROPERTY FEATURES

Rentable Building Area 28,728 SF

Mezzanine 4,514 SF

First Floor Office 6,314 SF

Site Area 1.53 Acres

Parking 2.23/1,000 (65)

Power 800a/480Y/277V

Clear Height 20' Minimum

Loading 2 Dock-High/2 Grade-Level

Column Spacing (Typical) 44' x 24'

Sprinklers Yes

Skylights Yes

Zoning SP-VBP (Light-Industrial)

Water & Sewer City of Vista

Flectrical Service SDG&F