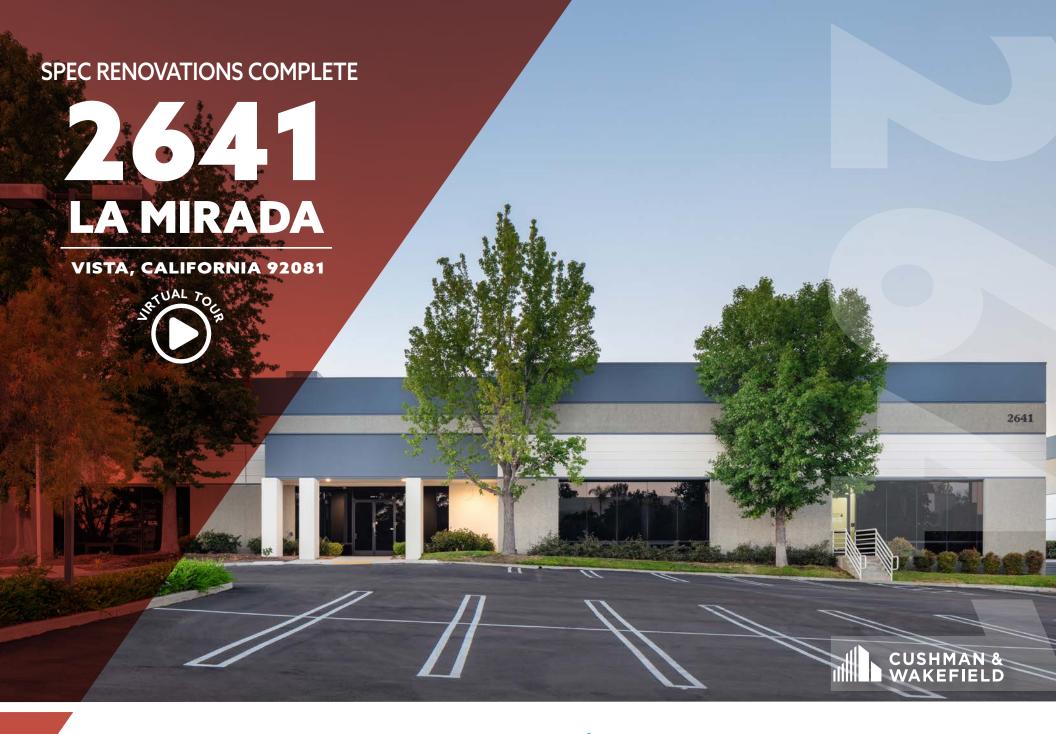

FOR SALE OR LEASE | 28,728 SF
TURN-KEY CREATIVE OFFICE IMPROVEMENTS | NEWLY RENOVATED

# **₹ LA MIRADA**

28,728 SF | 2641 LA MIRADA DRIVE, VISTA, CA 92081

28,728 SF | 2641 LA MIRADA DRIVE, VISTA, CA 92081