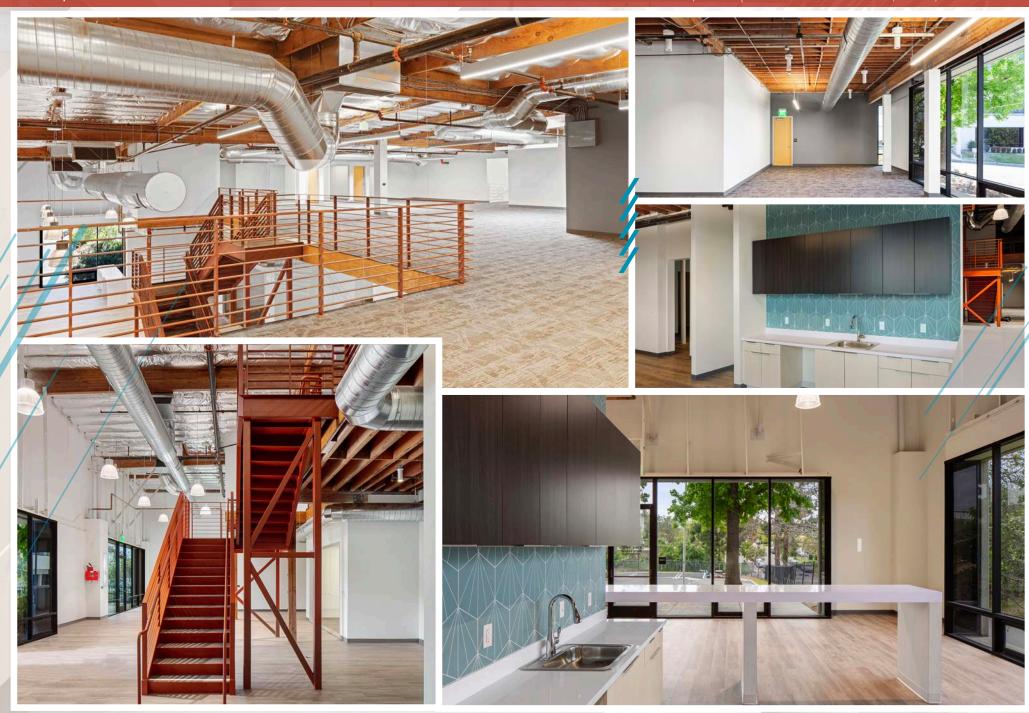

#### PROPERTY HIGHLIGHTS New Spec Capital Improvements

2-Story Open, Exposed Lobby

Creative, Open Office with Exposed Ceilings

New Kitchen/Bistro

Floor to Ceiling Glass Line

Open Warehouse/Flex Space with Dispersed Power

New Paint Throughout Warehouse

Newly Repaved Parking Lot

Outdoor Patio Space

New Roof

New Exterior Paint