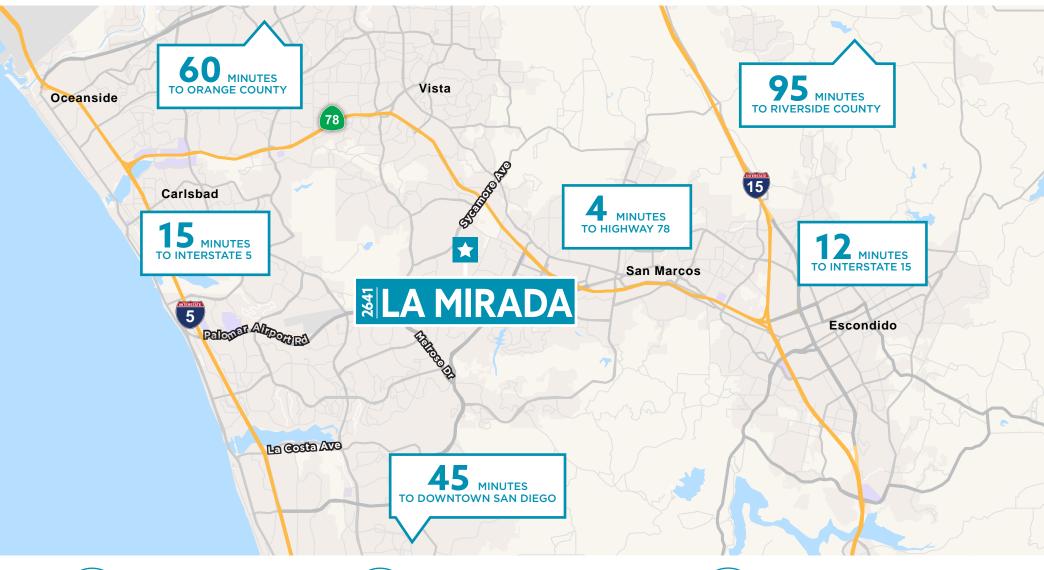

### **ILA MIRADA**

EXCEPTIONAL LOCATION

EXCELLENT LOADING

STREET FRONTAGE

WAREHOUSE/ PRODUCTION SPACE

TURN-KEY CREATIVE OFFICE/ WAREHOUSE

28,728 SF | 2641 LA MIRADA DRIVE, VISTA, CA 92081