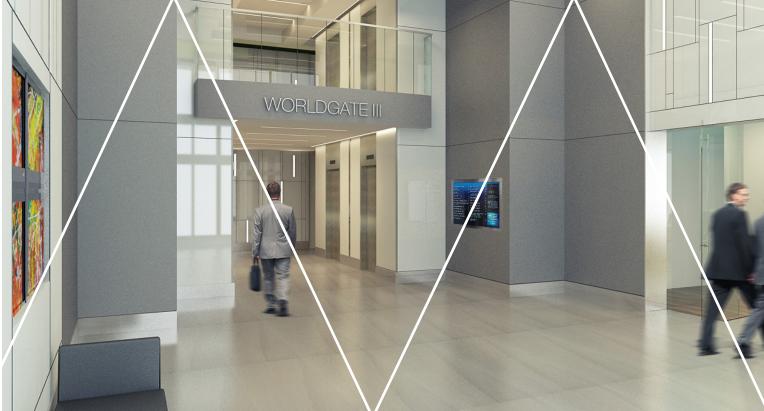

### Best in Class Renovations

Modern renovations will include contemporary bright and open lobby, a tenant wifi lounge with food service, a state-of-the-art conference center.