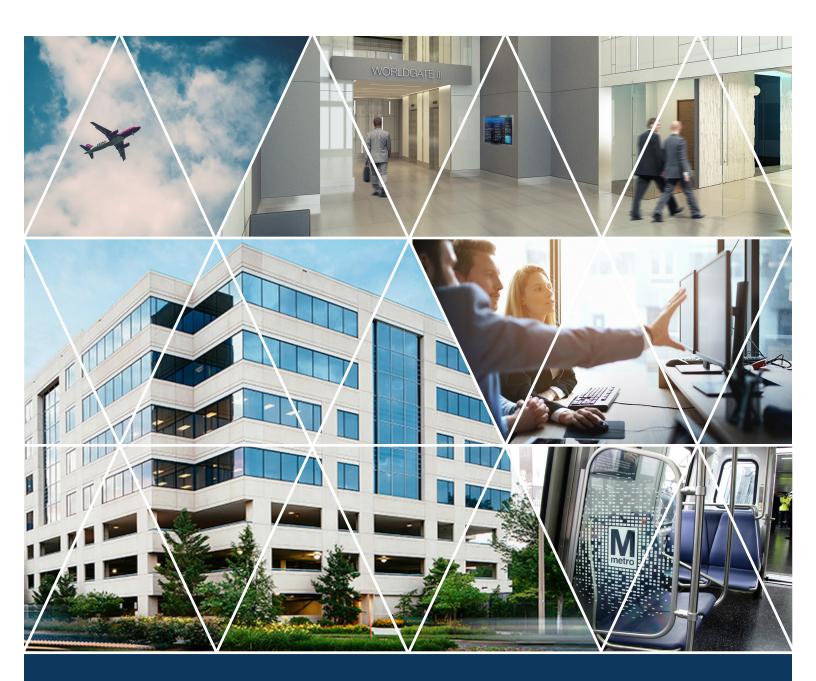

# A new world awaits.

Embrace the best of Herndon with abundant amenities & walkable Metro access

- » Best in Class Renovations
- » 5 Minute Walk to Metro
- » Prominent Toll Road Signage Visibility
- » Free Covered Parking

### Best in Class Renovations

Modern renovations will include contemporary bright and open lobby, a tenant wifi lounge with food service, a state-of-the-art conference center.

## 5 Minute Walk to Metro

Exit

Convenient direct route to the new Herndon Metro station, opening in 2020.

8

4 separate buildings provide multiple signage opportunities on the Dulles Toll Road.