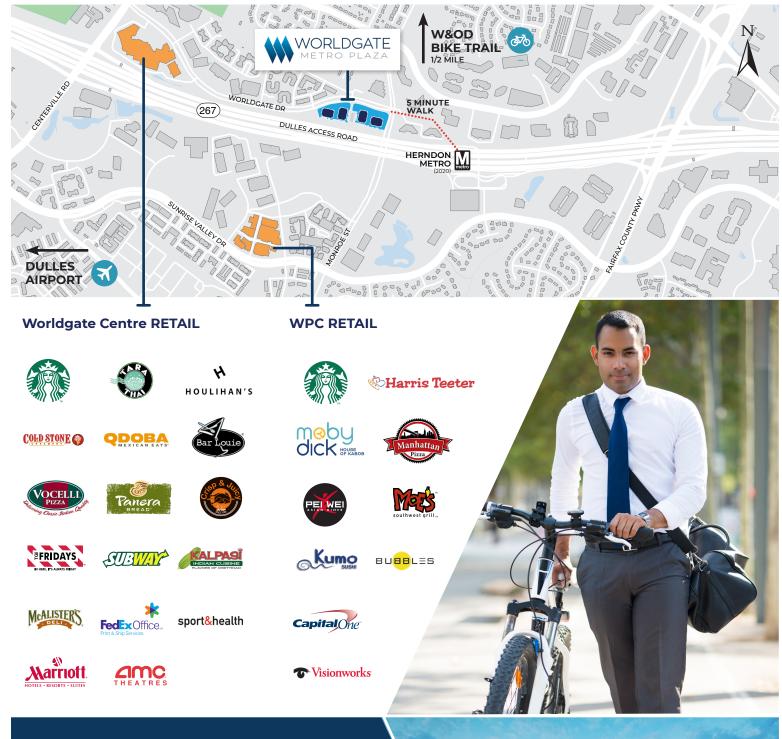

## 5 Minute Walk to Metro

Exit

Convenient direct route to the new Herndon Metro station, opening in 2020.

8

4 separate buildings provide multiple signage opportunities on the Dulles Toll Road.