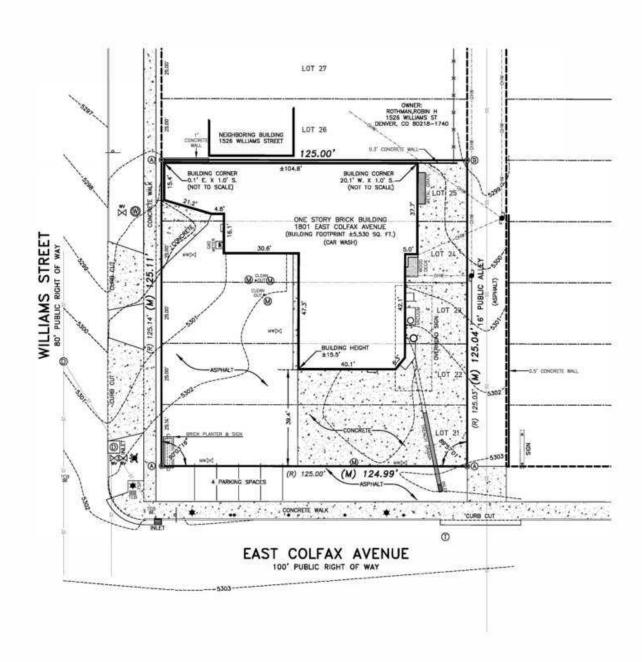

### **OFFERING SUMMARY**

| Sale Price: | \$2,400,000               |
|-------------|---------------------------|
| Lot Size:   | 0.36 Acres                |
| Taxes:      | \$36,297.44 (2023)        |
| Zoning:     | C-MS-5                    |
| Buildable:  | Approx. 7,000 SF Building |
|             |                           |

### **CHRIS KATSAROS**

303.454.5413 hkatsaros@antonoff.com

1801 E. Colfax Ave., Denver, CO 80218

SOUTHEAST QUARTER OF SECTION 35, TOWNSHIP 3 SOUTH, RANGE 68 WEST OF THE SIXTH PRINCIPAL MERIDIAN CITY & COUNTY OF DENVER, STATE OF COLORADO