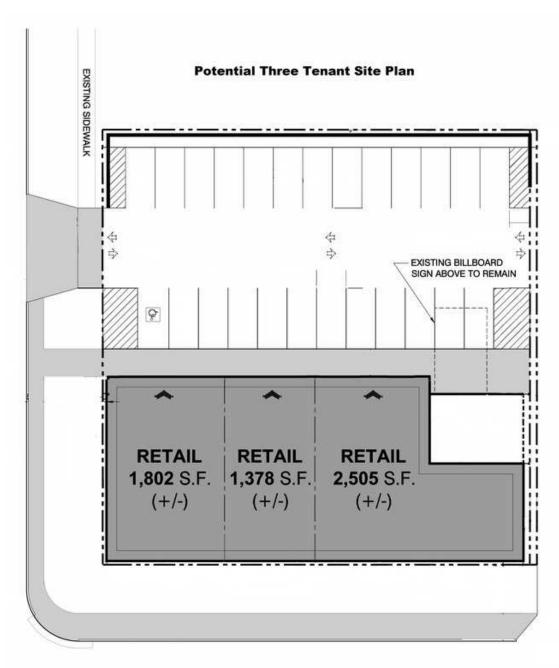

### **PROPERTY HIGHLIGHTS**

- Located at a signalized corner. Former carwash site. Suitable for retail, drive-thru, office or apartments up to 5 - 7 stories (with incentives for affordable housing) Owners are open to discussions for a land lease or build to suit opportunity.
- Double sided billboard included.

### **OFFERING SUMMARY**

| Sale Price: | \$2,400,000               |
|-------------|---------------------------|
| Lot Size:   | 0.36 Acres                |
| Taxes:      | \$36,297.44 (2023)        |
| Zoning:     | C-MS-5                    |
| Buildable:  | Approx. 7,000 SF Building |
|             |                           |