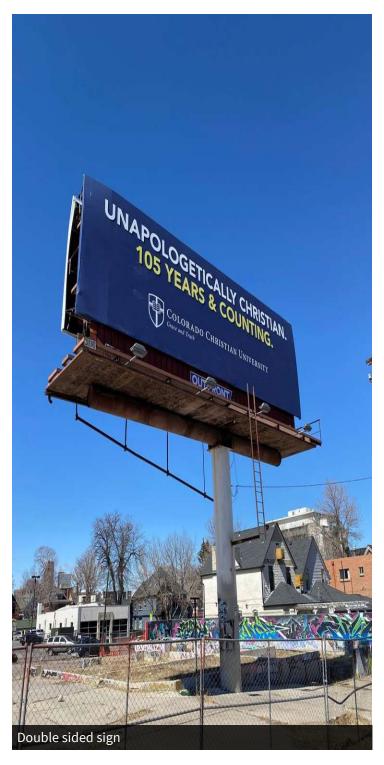

### **PROPERTY HIGHLIGHTS**

- Located at a signalized corner. Former carwash site. Suitable for retail, drive-thru, office or apartments up to 5 - 7 stories (with incentives for affordable housing) Owners are open to discussions for a land lease or build to suit opportunity.
- Double sided billboard included.