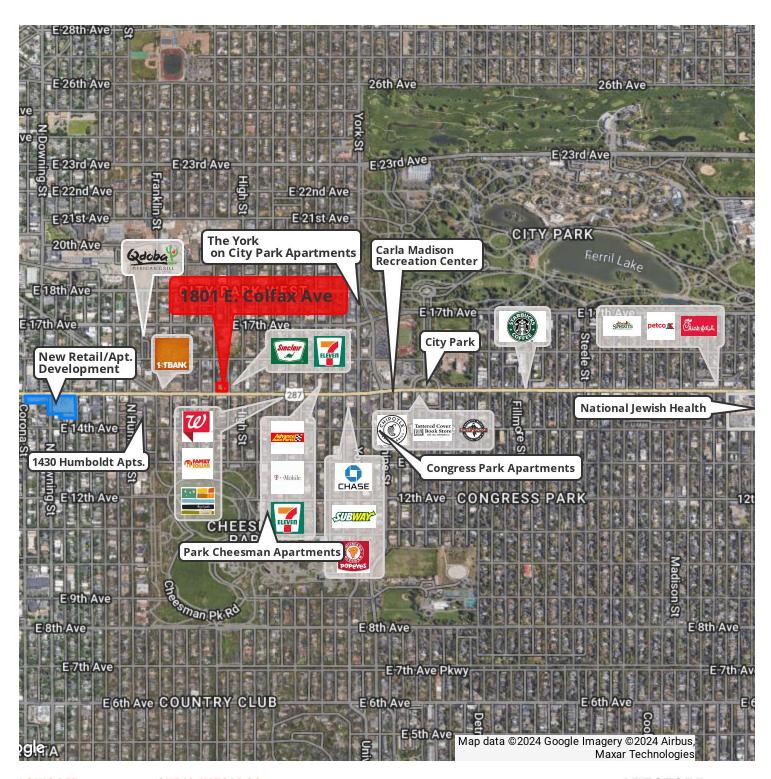

### **TRAFFIC COUNT**

| E. Colfax Ave. W of Williams St. | 36,555/vpd |
|----------------------------------|------------|
| E. Colfax Ave. W of Park Ave.    | 32,287/vpd |
| E. Colfax Ave. E of Race St.     | 25,594/vpd |

| DEMOGRAPHICS             | 1 MILE   | 3 MILE    | 5 MILE    |
|--------------------------|----------|-----------|-----------|
| 2023 Population          | 13,059   | 227,554   | 506,840   |
| Average Household Income | \$94,089 | \$112,318 | \$107,688 |
| 2023 Households          | 27,070   | 122,446   | 234,392   |
| Businesses               | 4,281    | 24,715    | 40,228    |
| Employees                | 26,755   | 254,363   | 394,839   |