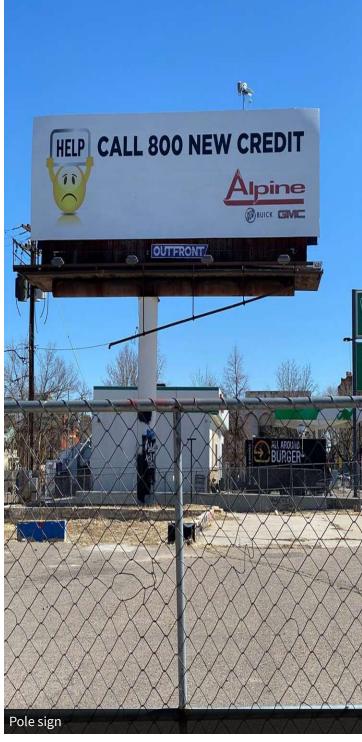

### **PROPERTY HIGHLIGHTS**

- Located at a signalized corner. Former carwash site. Suitable for retail, drive-thru, office or apartments up to 5 - 7 stories (with incentives for affordable housing) Owners are open to discussions for a land lease or build to suit opportunity.
- Double sided billboard included.