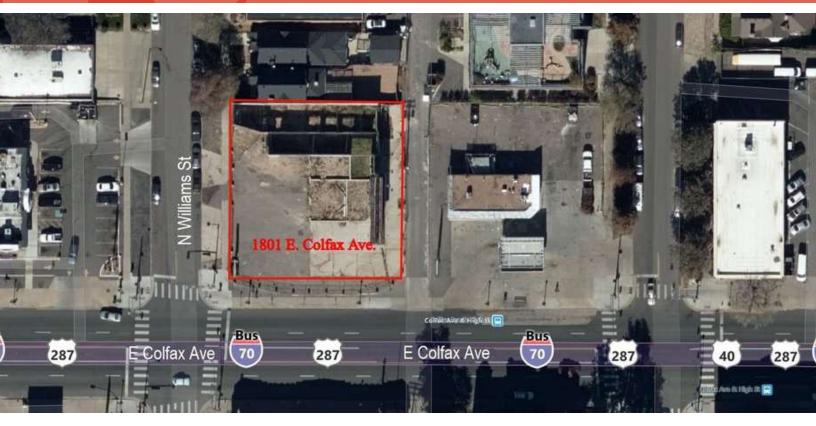

1801 E. Colfax Ave., Denver, CO 80218

### **PROPERTY HIGHLIGHTS**

- Located at a signalized corner. Former carwash site. Suitable for retail, drive-thru, office or apartments up to 5 - 7 stories (with incentives for affordable housing) Owners are open to discussions for a land lease or build to suit opportunity.
- Double sided billboard included.

### **OFFERING SUMMARY**

| Sale Price: | \$2,400,000               |
|-------------|---------------------------|
| Lot Size:   | 0.36 Acres                |
| Taxes:      | \$36,297.44 (2023)        |
| Zoning:     | C-MS-5                    |
| Buildable:  | Approx. 7,000 SF Building |
|             |                           |