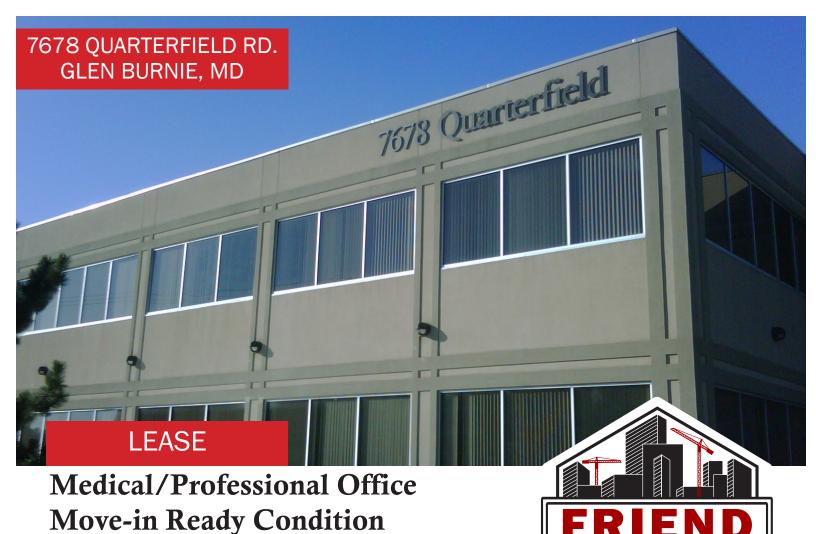

- C-2 zoning, general office and medical use.
- Suite 201-3,613 sqft, 2nd flr, 7 offices, conf rm large open space, can be demized
- Suite 102 800 sqft, office, conf, recept, bathroom
- Close to BWMC and nearby medical offices
- Leasel Rate-\$17.50 SF, 2nd floor; \$20.00/SF, 1st fl