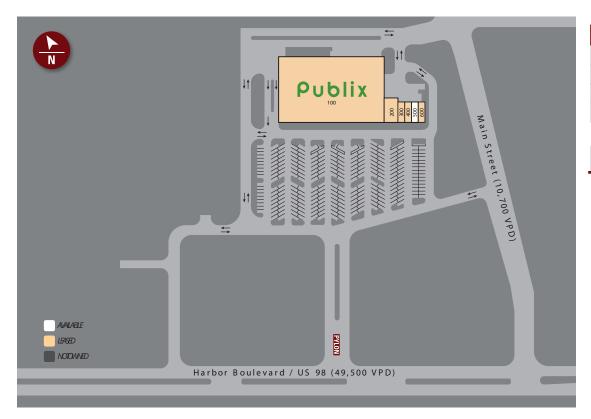

#### SITE PLAN

| Suite | Tenant                | Size   |
|-------|-----------------------|--------|
| 100   | Publix                | 61,044 |
| 200   | Publix Liquors        | 2,800  |
| 300   | Nail Boutique and Spa | 1,200  |
| 400   | UPS                   | 1,200  |
| 500   | AVAILABLE             | 1,200  |
| 600   | Saigon Spice          | 1,200  |

TOTAL 68,644