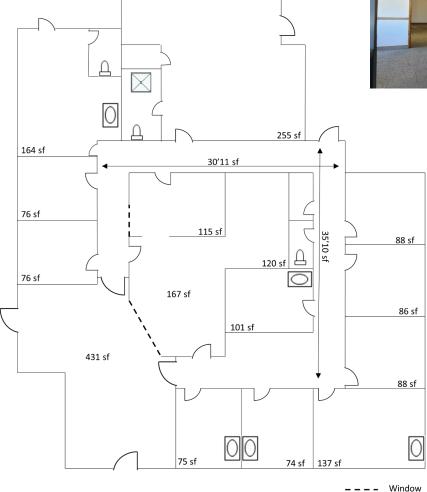

#### 626 Main St.

- 3,060 sq ft Medical Office
- 6 exam rooms, 2 admin offices, 1 large doctor's office
- Breakroom, admin reception area, and lobby