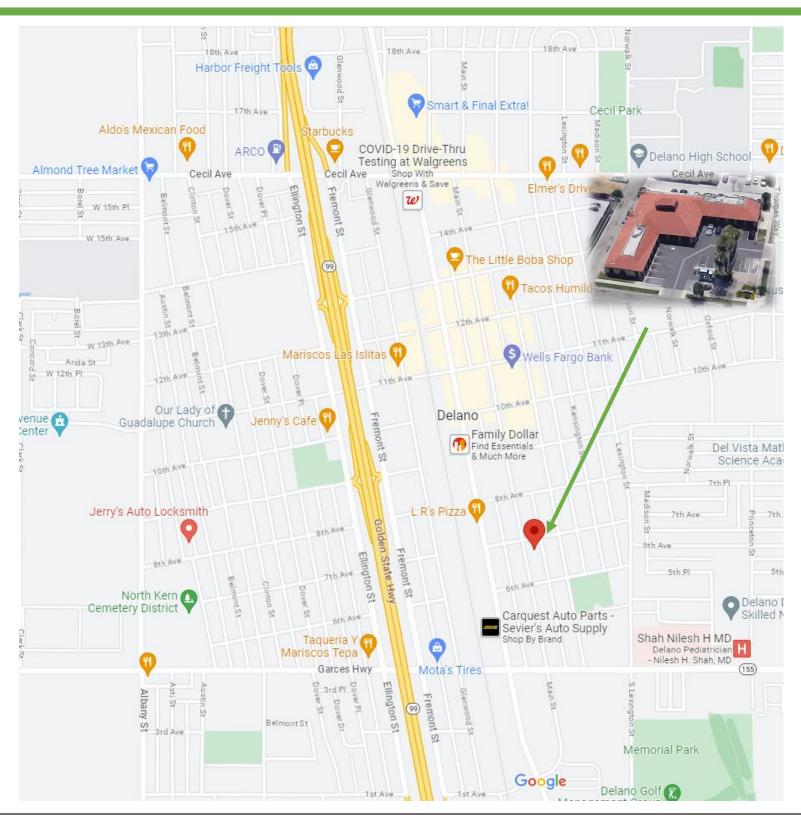

### FOR LEASE

626/630 Main St. Delano, CA

### **Property Details**

- \$1.10/sq ft NNN
- The owner is currently redoing landscaping
- APN: 038-310-26
- Ample on-site parking spaces
- Located in Downtown Delano, 2<sup>nd</sup> largest city in Kern County

#### 626 Main St.

- 3,060 sq ft Medical Office
- 6 exam rooms, 2 admin offices, 1 large doctor's office
- Breakroom, admin reception area, and lobby