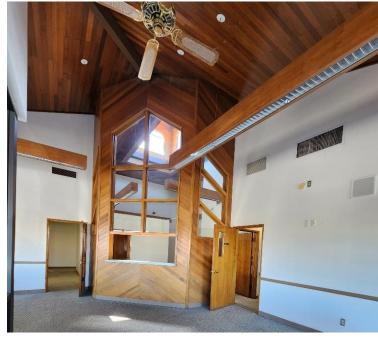

#### 626 Main St.

- 3,060 sq ft Medical Office
- 6 exam rooms, 2 admin offices, 1 large doctor's office
- Breakroom, admin reception area, and lobby