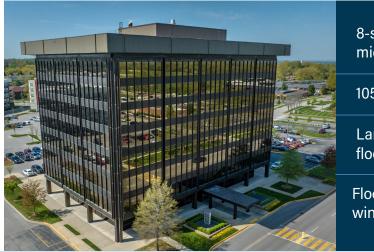

#### HURSTBOURNE PARK - 9200 SHELBYVILLE RD

| 8-story, Class A  |  |
|-------------------|--|
| mid-rise building |  |

105,931 SF

Large, 13,200 SF floorplates

Floor to ceiling windows

| SUITES | SIZE      |
|--------|-----------|
| 421    | 4,914 SF  |
| 525    | 5,693 SF  |
| 605    | 3,072 SF  |
| 611    | 2,245 SF  |
| 700    | 13,353 SF |