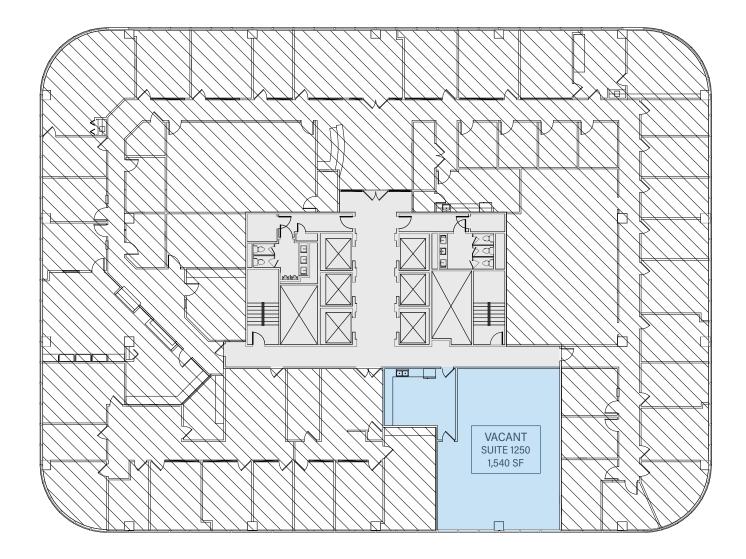

#### HURSTBOURNE PLACE - 9300 SHELBYVILLE RD

13-story, Class A mid-rise building

237,904 SF

Large, 18,300 SF floorplates

Tallest building in the Hurstbourne/ Lyndon office submarket

| SUITES | SIZE     |
|--------|----------|
| 350    | 3,096 SF |
| 420    | 3,117 SF |
| 500    | 4,168 SF |
| 501    | 3,185 SF |
| 504    | 1,075 SF |
| 505    | 2,672 SF |
| 701    | 4,126 SF |
| 1010   | 1,571 SF |
| 1020   | 1,398 SF |
| 1250   | 1,540 SF |
|        |          |