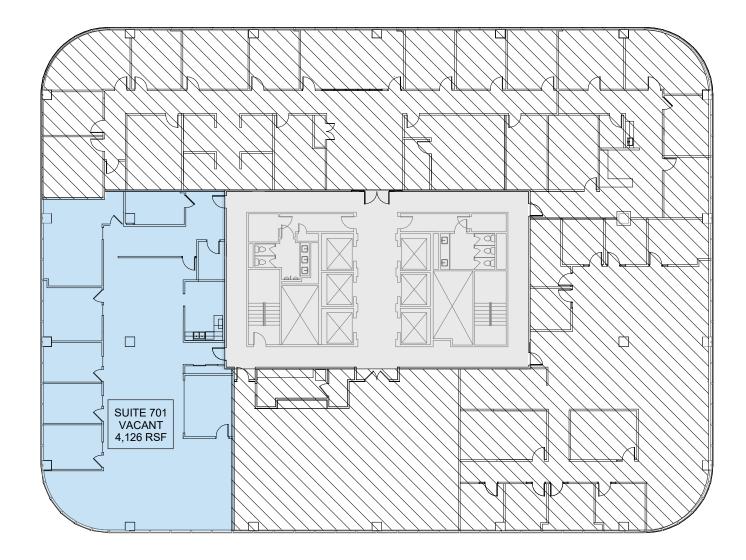

#### HURSTBOURNE PLACE - 9300 SHELBYVILLE RD

13-story, Class A mid-rise building

237,904 SF

Large, 18,300 SF floorplates

Tallest building in the Hurstbourne/ Lyndon office submarket

| SUITES | SIZE     |
|--------|----------|
| 350    | 3,096 SF |
| 420    | 3,117 SF |
| 500    | 4,168 SF |
| 501    | 3,185 SF |
| 504    | 1,075 SF |
| 505    | 2,672 SF |
| 701    | 4,126 SF |
| 1010   | 1,571 SF |
| 1020   | 1,398 SF |
| 1250   | 1,540 SF |
|        |          |