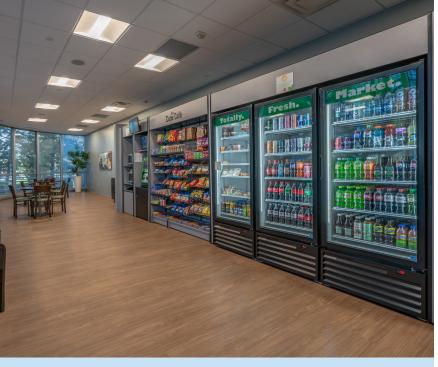

# CLASS A OFFICE SPACE AVAILABLE FOR LEASE IN A HIGHLY VISIBLE LANDMARK LOCATION

Renovated common tenant lounge & Cube Café (grab & go options)

Newly updated lobbies