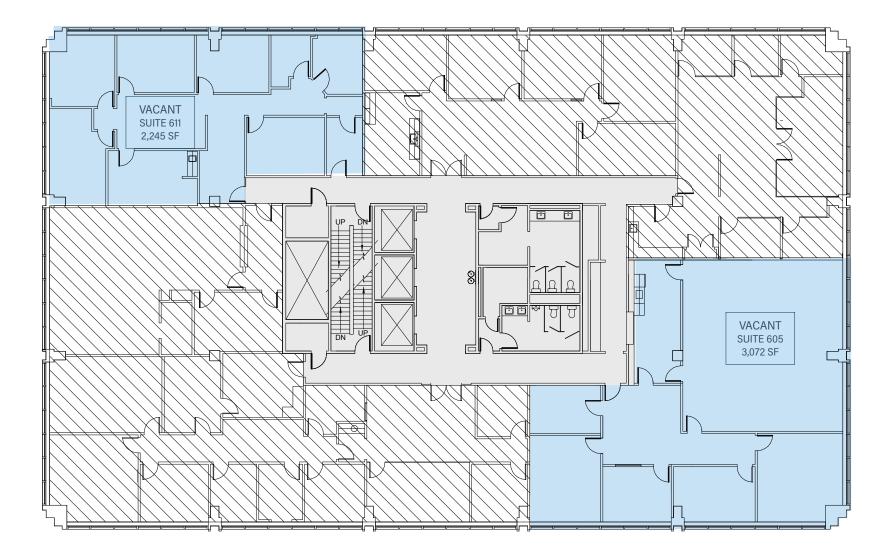

# HURSTBOURNE PARK – **Floor 6**

#### HURSTBOURNE PARK - 9200 SHELBYVILLE RD

| 8-story, Class A  |  |
|-------------------|--|
| mid-rise building |  |

105,931 SF

Large, 13,200 SF floorplates

Floor to ceiling windows

| SUITES | SIZE      |
|--------|-----------|
| 421    | 4,914 SF  |
| 525    | 5,693 SF  |
| 605    | 3,072 SF  |
| 611    | 2,245 SF  |
| 700    | 13,353 SF |