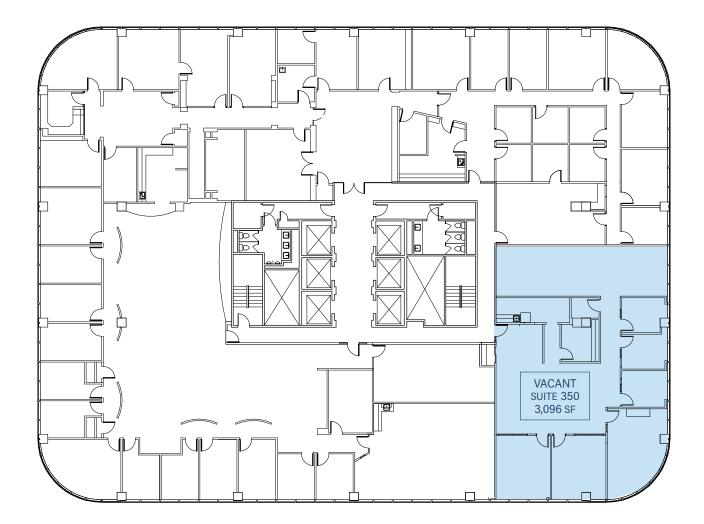

### HURSTBOURNE PLACE – **FLOOR 3** 9300 Shelbyville RD

#### HURSTBOURNE PLACE - 9300 SHELBYVILLE RD

13-story, Class A mid-rise building

237,904 SF

Large, 18,300 SF floorplates

Tallest building in the Hurstbourne/ Lyndon office submarket

| SUITES | SIZE     |
|--------|----------|
| 350    | 3,096 SF |
| 420    | 3,117 SF |
| 500    | 4,168 SF |
| 501    | 3,185 SF |
| 504    | 1,075 SF |
| 505    | 2,672 SF |
| 701    | 4,126 SF |
| 1010   | 1,571 SF |
| 1020   | 1,398 SF |
| 1250   | 1,540 SF |
|        |          |