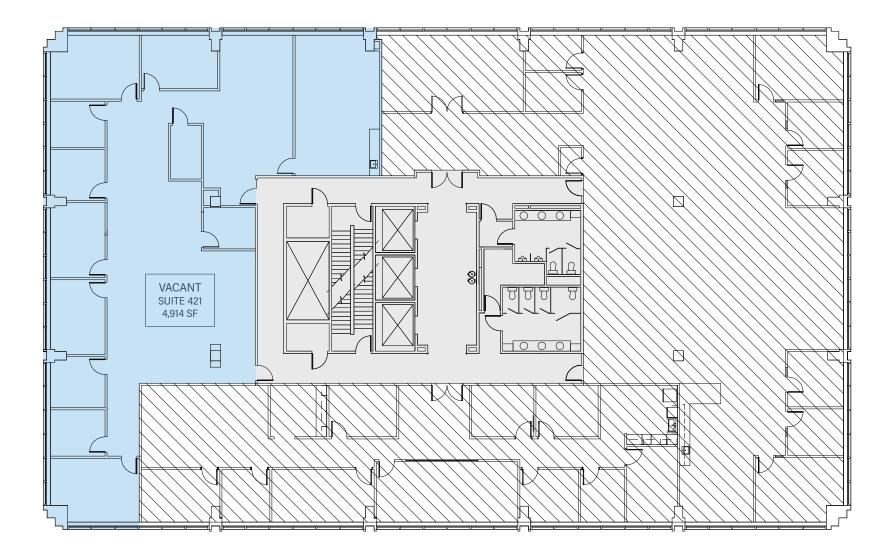

# HURSTBOURNE PARK – **FLOOR 4**

#### HURSTBOURNE PARK - 9200 SHELBYVILLE RD

| 8-story, Class A  |  |
|-------------------|--|
| mid-rise building |  |

105,931 SF

Large, 13,200 SF floorplates

Floor to ceiling windows

| SUITES | SIZE      |
|--------|-----------|
| 421    | 4,914 SF  |
| 525    | 5,693 SF  |
| 605    | 3,072 SF  |
| 611    | 2,245 SF  |
| 700    | 13,353 SF |