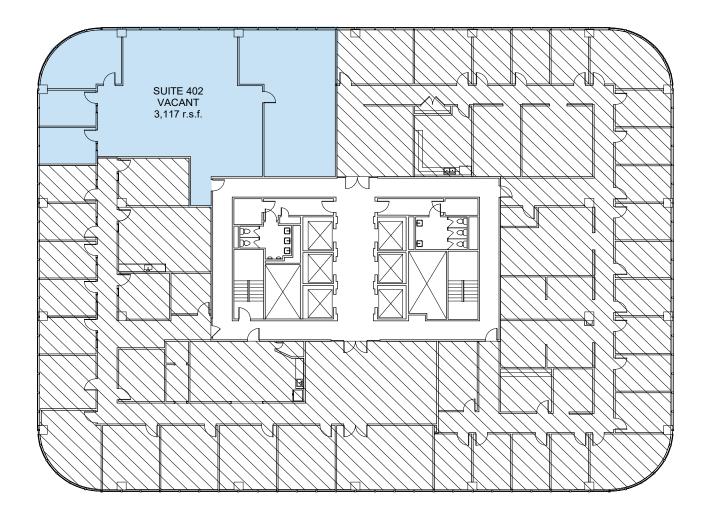

### HURSTBOURNE PLACE – **FLOOR 4** 9300 Shelbyville RD

#### HURSTBOURNE PLACE - 9300 SHELBYVILLE RD

13-story, Class A mid-rise building

237,904 SF

Large, 18,300 SF floorplates

Tallest building in the Hurstbourne/ Lyndon office submarket

| SUITES | SIZE     |
|--------|----------|
| 350    | 3,096 SF |
| 420    | 3,117 SF |
| 500    | 4,168 SF |
| 501    | 3,185 SF |
| 504    | 1,075 SF |
| 505    | 2,672 SF |
| 701    | 4,126 SF |
| 1010   | 1,571 SF |
| 1020   | 1,398 SF |
| 1250   | 1,540 SF |
|        |          |