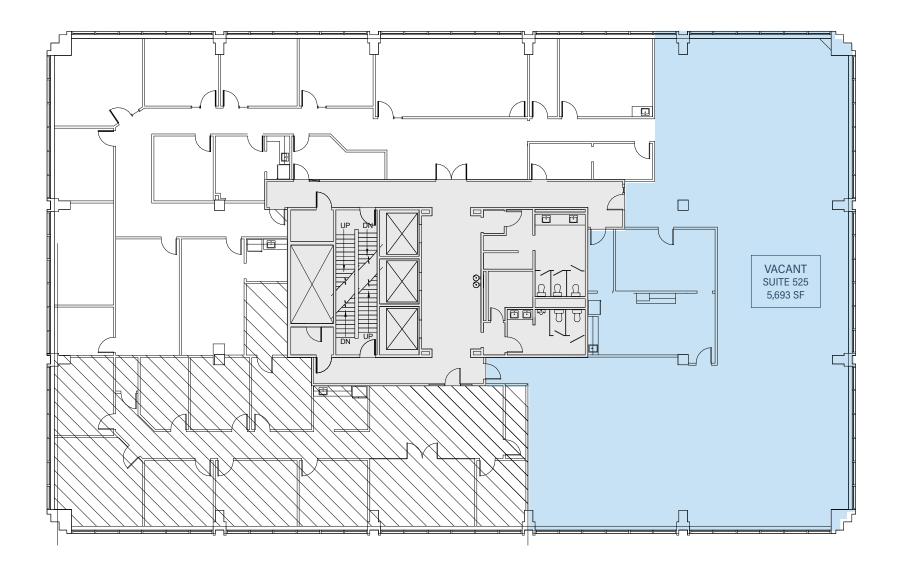

# HURSTBOURNE PARK – **Floor 5**

#### HURSTBOURNE PARK - 9200 SHELBYVILLE RD

| 8-story, Class A  |  |
|-------------------|--|
| mid-rise building |  |

105,931 SF

Large, 13,200 SF floorplates

Floor to ceiling windows

| SUITES | SIZE      |
|--------|-----------|
| 421    | 4,914 SF  |
| 525    | 5,693 SF  |
| 605    | 3,072 SF  |
| 611    | 2,245 SF  |
| 700    | 13,353 SF |