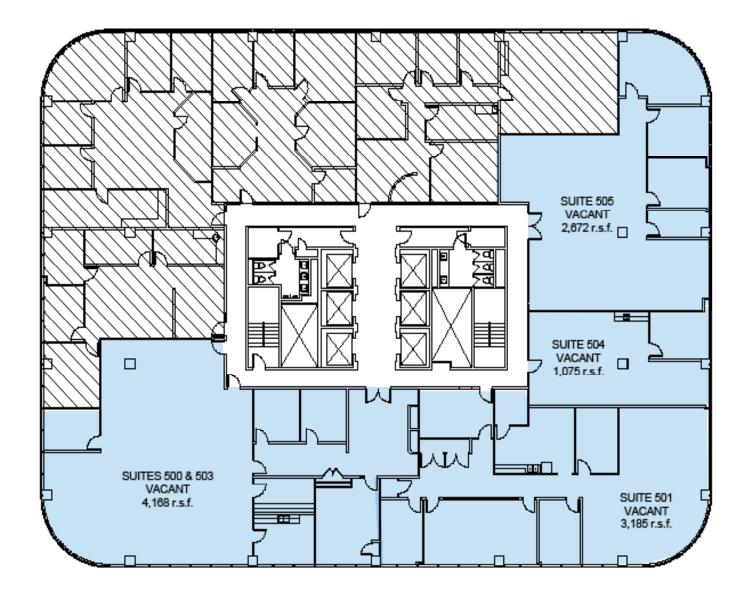

#### HURSTBOURNE PLACE - 9300 SHELBYVILLE RD

13-story, Class A mid-rise building

237,904 SF

Large, 18,300 SF floorplates

Tallest building in the Hurstbourne/ Lyndon office submarket

| SUITES | SIZE     |
|--------|----------|
| 350    | 3,096 SF |
| 420    | 3,117 SF |
| 500    | 4,168 SF |
| 501    | 3,185 SF |
| 504    | 1,075 SF |
| 505    | 2,672 SF |
| 701    | 4,126 SF |
| 1010   | 1,571 SF |
| 1020   | 1,398 SF |
| 1250   | 1,540 SF |
|        |          |