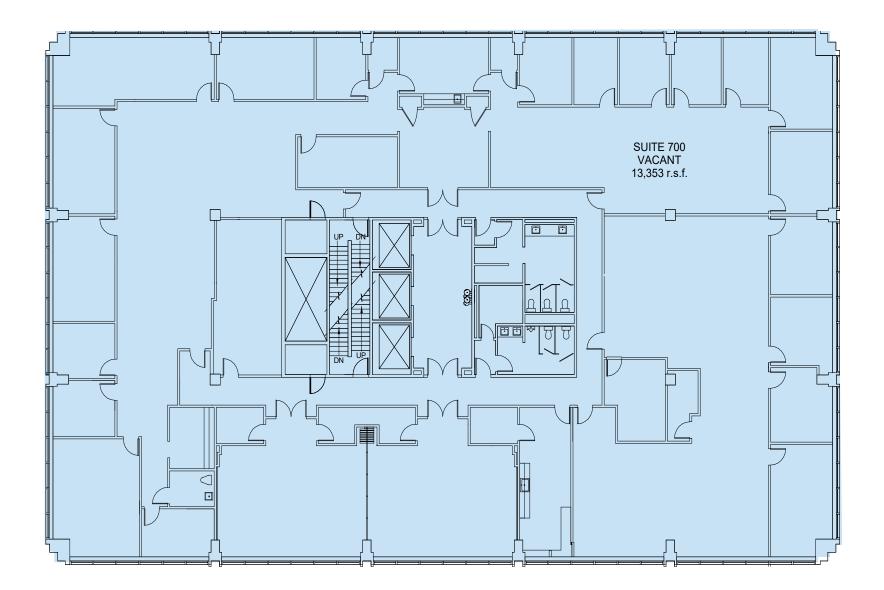

### HURSTBOURNE PARK – **Floor 7**

#### HURSTBOURNE PARK - 9200 SHELBYVILLE RD

| 8-story, Class A  |  |
|-------------------|--|
| mid-rise building |  |

105,931 SF

Large, 13,200 SF floorplates

Floor to ceiling windows

| SUITES | SIZE      |
|--------|-----------|
| 421    | 4,914 SF  |
| 525    | 5,693 SF  |
| 605    | 3,072 SF  |
| 611    | 2,245 SF  |
| 700    | 13,353 SF |