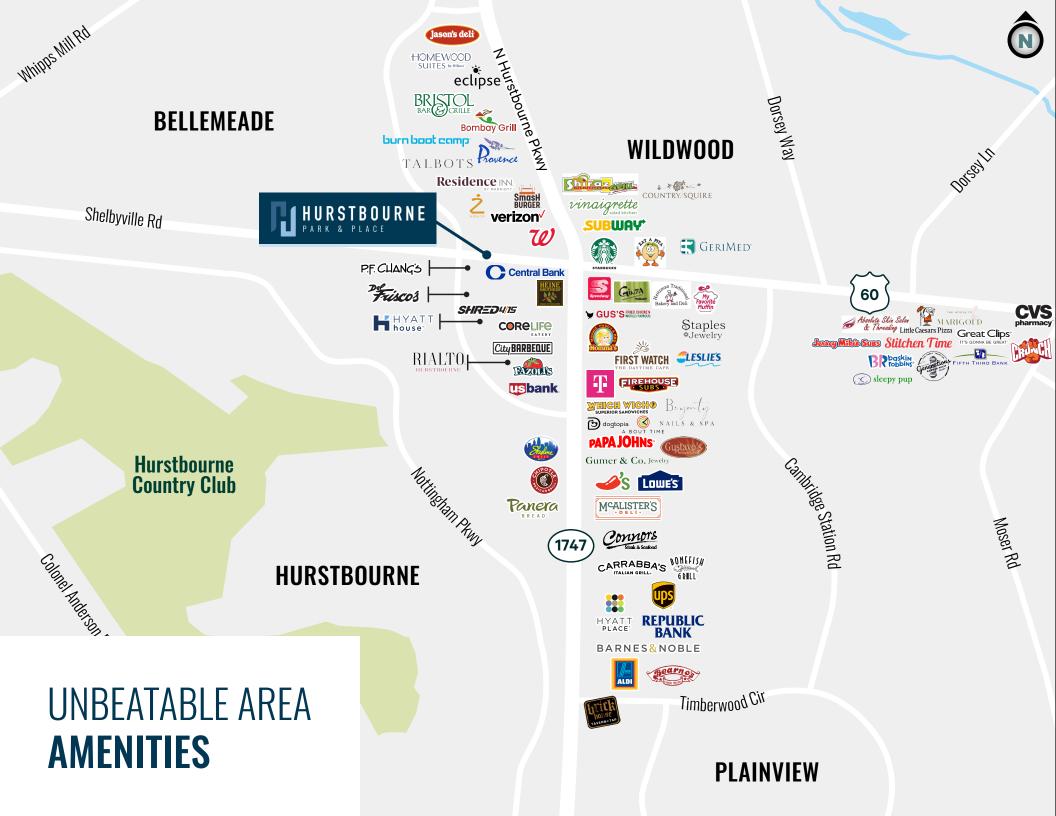

### IDEALLY SITUATED WITHIN HURSTBOURNE'S PREMIER LIFESTYLE DESTINATION

Ample parking

Adjacent to the newly-constructed Rialto Hurstbourne apartments

Just steps to the adjacent Hurstbourne Town Center retail, including Shred415 fitness, CoreLife Eatery, Heine Brothers' Coffee, Del Frisco's Steakhouse, P.F. Chang's, and City Barbeque

Adjacent to the newly-opened Hyatt House

**Refreshed landscaping** 

Convenient access to I-64, I-71, I-265, and I-264

Updated HVAC system

Elevator modernization underway

On-site property management