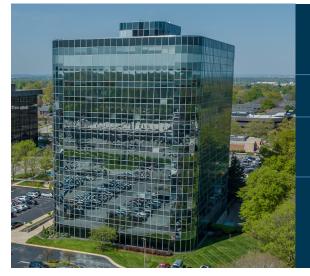

#### HURSTBOURNE PLACE - 9300 SHELBYVILLE RD

13-story, Class A mid-rise building

237,904 SF

Large, 18,300 SF floorplates

Tallest building in the Hurstbourne/ Lyndon office submarket

| SUITES | SIZE     |
|--------|----------|
| 350    | 3,096 SF |
| 420    | 3,117 SF |
| 500    | 4,168 SF |
| 501    | 3,185 SF |
| 504    | 1,075 SF |
| 505    | 2,672 SF |
| 701    | 4,126 SF |
| 1010   | 1,571 SF |
| 1020   | 1,398 SF |
| 1250   | 1,540 SF |
|        |          |