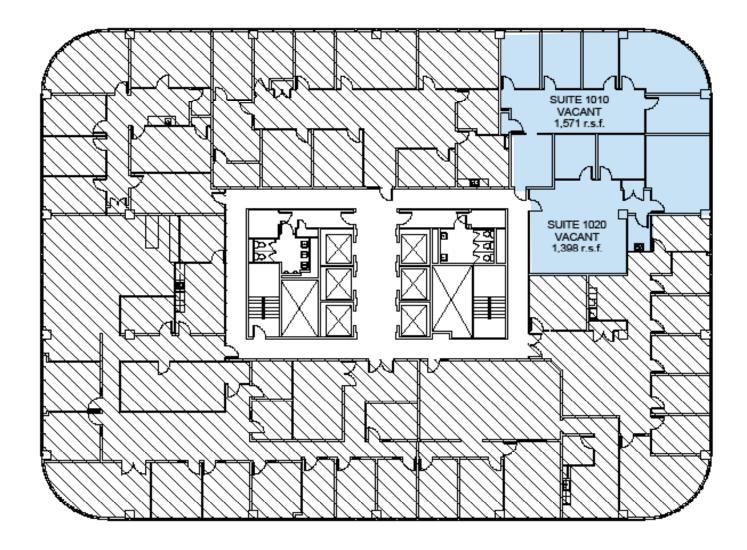

#### HURSTBOURNE PLACE - 9300 SHELBYVILLE RD

13-story, Class A mid-rise building

237,904 SF

Large, 18,300 SF floorplates

Tallest building in the Hurstbourne/ Lyndon office submarket

| SUITES | SIZE     |
|--------|----------|
| 350    | 3,096 SF |
| 420    | 3,117 SF |
| 500    | 4,168 SF |
| 501    | 3,185 SF |
| 504    | 1,075 SF |
| 505    | 2,672 SF |
| 701    | 4,126 SF |
| 1010   | 1,571 SF |
| 1020   | 1,398 SF |
| 1250   | 1,540 SF |
|        |          |