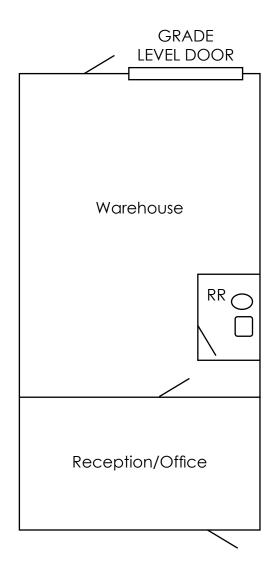

Floor Plan

| Suite          | 768 N. Twin Oaks Valley Rd, Ste E            |
|----------------|----------------------------------------------|
| Size           | 1,000 SF                                     |
| Percent Office | 20%                                          |
| Loading        | One 10' x 10' Roll-up Door                   |
| Power          | One 100 Amp Single-Phase Panel               |
| Availability   | Now                                          |
| Comments       | Reception/Office, Restroom, and<br>Warehouse |
| Base Rent      | \$1.65/SF + Trash \$40.00 Per Month          |

\*Floor plan not to scale

Steve Crockett scrockett@lee-associates.com 760.448.2439 CalDRE Lic. #01027524

All information furnished regarding property for sale, rental or financing is from sources deemed reliable, but no warranty or representation is made to the accuracy thereof and same is submitted to errors, omissions, change of price, rental or other conditions prior to sale, lease or financing or withdrawal without notice. No liability of any kind is to be imposed on the broker herein.