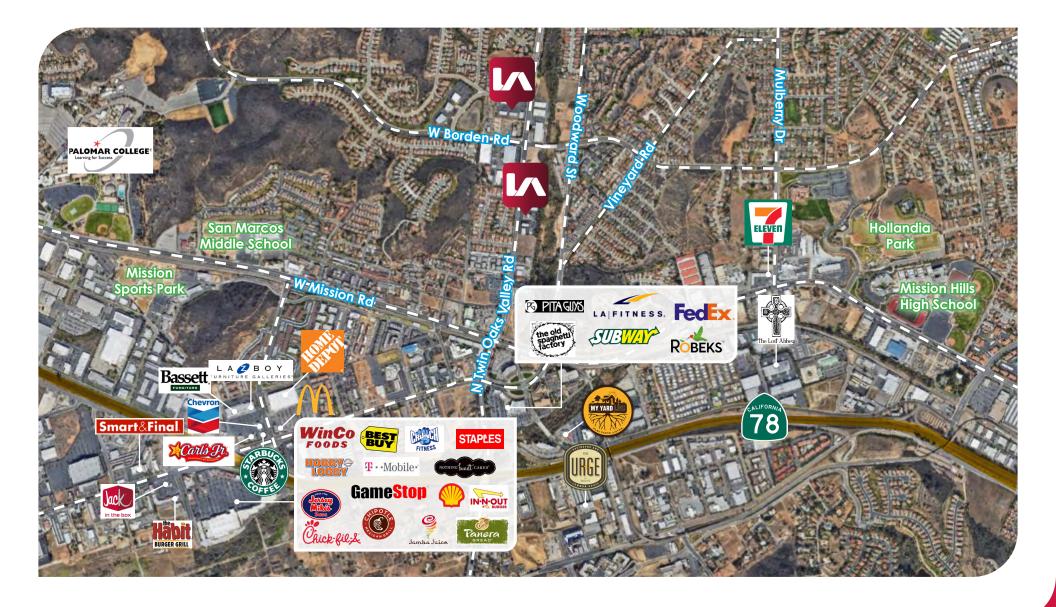

|
| Power          | One 100 Amp Single-Phase Panel               |
| Availability   | Now                                          |
| Comments       | Reception/Office, Restroom, and<br>Warehouse |
| Base Rent      | \$1.65/SF + Trash \$40.00 Per Month          |



\*Floor plan not to scale

Steve Crockett scrockett@lee-associates.com 760.448.2439 CalDRE Lic. #01027524



All information furnished regarding property for sale, rental or financing is from sources deemed reliable, but no warranty or representation is made to the accuracy thereof and same is submitted to errors, omissions, change of price, rental or other conditions prior to sale, lease or financing or withdrawal without notice. No liability of any kind is to be imposed on the broker herein.

### Aerial Map