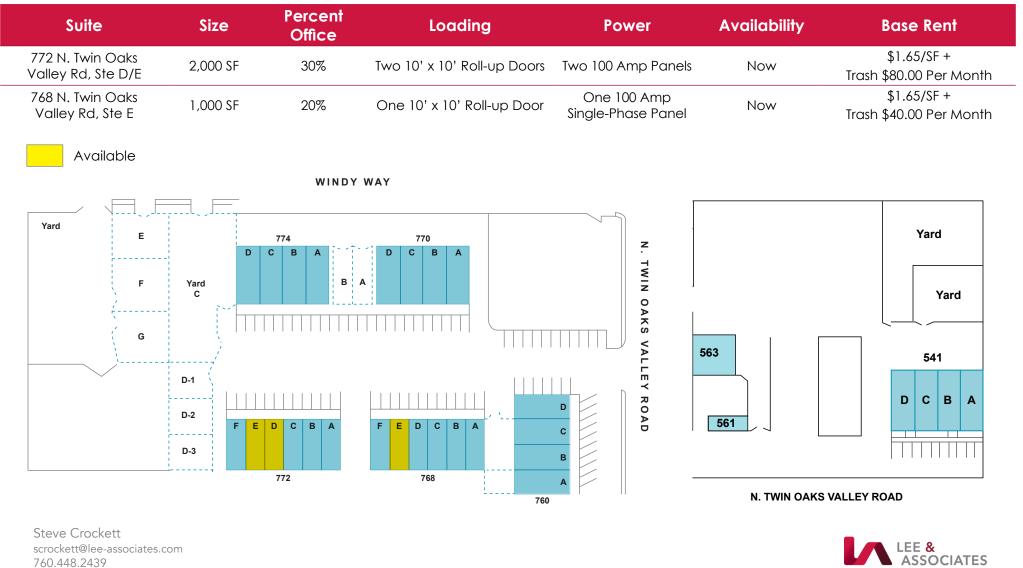

## Availability Overview

CalDRE Lic. #01027524

All information furnished regarding property for sale, rental or financing is from sources deemed reliable, but no warranty or representation is made to the accuracy thereof and same is submitted to errors, omissions, change of price, rental or other conditions prior to sale, lease or financing or withdrawal without notice. No liability of any kind is to be imposed on the broker herein.

## Floor Plan

| Suite          | 772 N. Twin Oaks Valley Rd, Ste D/E                                                                  |
|----------------|------------------------------------------------------------------------------------------------------|
| Size           | 2,000 SF                                                                                             |
| Percent Office | 30%                                                                                                  |
| Loading        | Two 10' x 10' Roll-up Doors                                                                          |
| Power          | Two 100 Amp Panels                                                                                   |
| Availability   | Now                                                                                                  |
| Comments       | Two Large Reception/Offices,<br>Storage Room, Two Restrooms,<br>Warehouse 100% Climate<br>Controlled |
| Base Rent      | \$1.65/SF + Trash \$80.00 Per Month                                                                  |

Floor Plan

| Suite          | 768 N. Twin Oaks Valley Rd, Ste E            |
|----------------|----------------------------------------------|
| Size           | 1,000 SF                                     |
| Percent Office | 20%                                          |
| Loading        | One 10' x 10' Roll-up Door                   |
| Power          | One 100 Amp Single-Phase Panel               |
| Availability   | Now                                          |
| Comments       | Reception/Office, Restroom, and<br>Warehouse |
| Base Rent      | \$1.65/SF + Trash \$40.00 Per Month          |