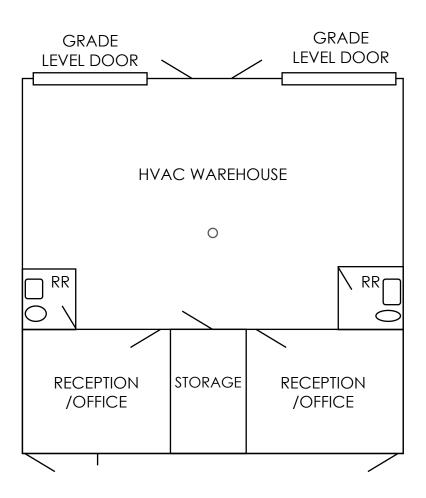

## Floor Plan

| Suite          | 772 N. Twin Oaks Valley Rd, Ste D/E                                                                  |
|----------------|------------------------------------------------------------------------------------------------------|
| Size           | 2,000 SF                                                                                             |
| Percent Office | 30%                                                                                                  |
| Loading        | Two 10' x 10' Roll-up Doors                                                                          |
| Power          | Two 100 Amp Panels                                                                                   |
| Availability   | Now                                                                                                  |
| Comments       | Two Large Reception/Offices,<br>Storage Room, Two Restrooms,<br>Warehouse 100% Climate<br>Controlled |
| Base Rent      | \$1.65/SF + Trash \$80.00 Per Month                                                                  |

\*Floor plan not to scale

Steve Crockett scrockett@lee-associates.com 760.448.2439 CalDRE Lic. #01027524

All information furnished regarding property for sale, rental or financing is from sources deemed reliable, but no warranty or representation is made to the accuracy thereof and same is submitted to errors, omissions, change of price, rental or other conditions prior to sale, lease or financing or withdrawal without notice. No liability of any kind is to be imposed on the broker herein.