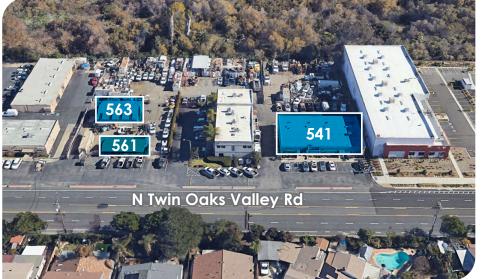

### Aerial Map

# Project Highlights

- 541, 561, 563, 760, 768, 770, 772 & 774 N. Twin Oaks Valley Road
- Flexible sized industrial units for small & large tenants
- Street exposure/tenant identity to N. Twin Oaks Valley Road
- Local ownership and property management