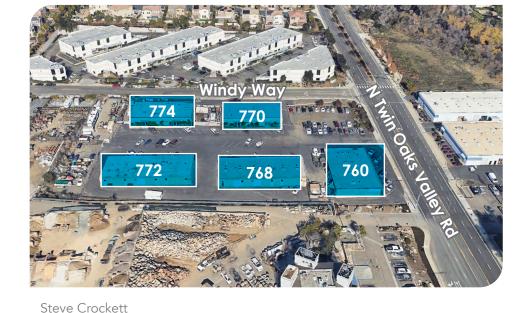

### Aerial Map

# Project Highlights

- 541, 561, 563, 760, 768, 770, 772 & 774 N. Twin Oaks Valley Road
- Flexible sized industrial units for small & large tenants
- Street exposure/tenant identity to N. Twin Oaks Valley Road
- Local ownership and property management