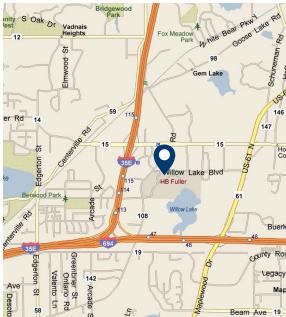

## **PROPERTY HIGHLIGHTS**

- Approx. 124,053 total building square feet
- Direct access to I-694, I-35E and Hwy 61
- Near many retail shops, restaurants and hotels
- 22'-24' clear height
- Three (3) dock doors with ability to add more
- 140+ stripped parking stalls
- Outside storage potential