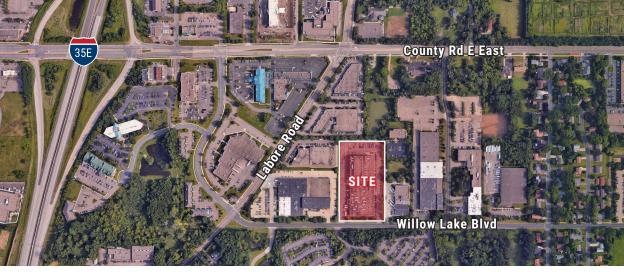

# 1185 WILLOW LAKE BLVD VADNAIS HEIGHTS | MN 55110

## **PROPERTY HIGHLIGHTS**

- Approx. 124,053 total building square feet
- Direct access to I-694, I-35E and Hwy 61
- Near many retail shops, restaurants and hotels
- 22'-24' clear height
- Three (3) dock doors with ability to add more
- 140+ stripped parking stalls
- Outside storage potential