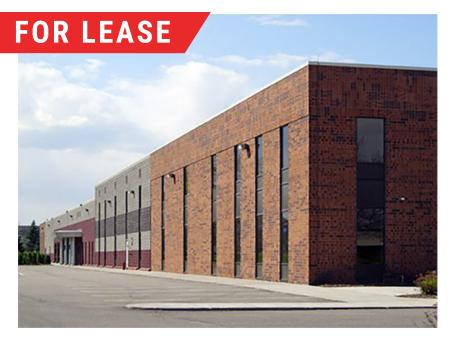

# 1185 WILLOW LAKE BLVD VADNAIS HEIGHTS | MN 55110

## **PROPERTY HIGHLIGHTS**

- Approx. 124,053 total building square feet
- Direct access to I-694, I-35E and Hwy 61
- Near many retail shops, restaurants and hotels
- 22'-24' clear height
- Three (3) dock doors with ability to add more
- 140+ stripped parking stalls
- Outside storage potential