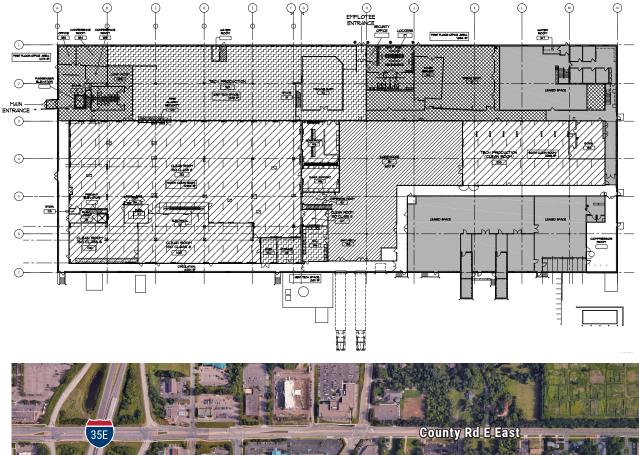

## SPACE AVAILABLE:

43,006 SF - OFFICE/MEZZANINE 81,047 SF - WAREHOUSE

## **PROPERTY HIGHLIGHTS**

- Approx. 124,053 total building square feet
- Direct access to I-694, I-35E and Hwy 61
- Near many retail shops, restaurants and hotels
- 22'-24' clear height
- Three (3) dock doors with ability to add more
- 140+ stripped parking stalls
- Outside storage potential