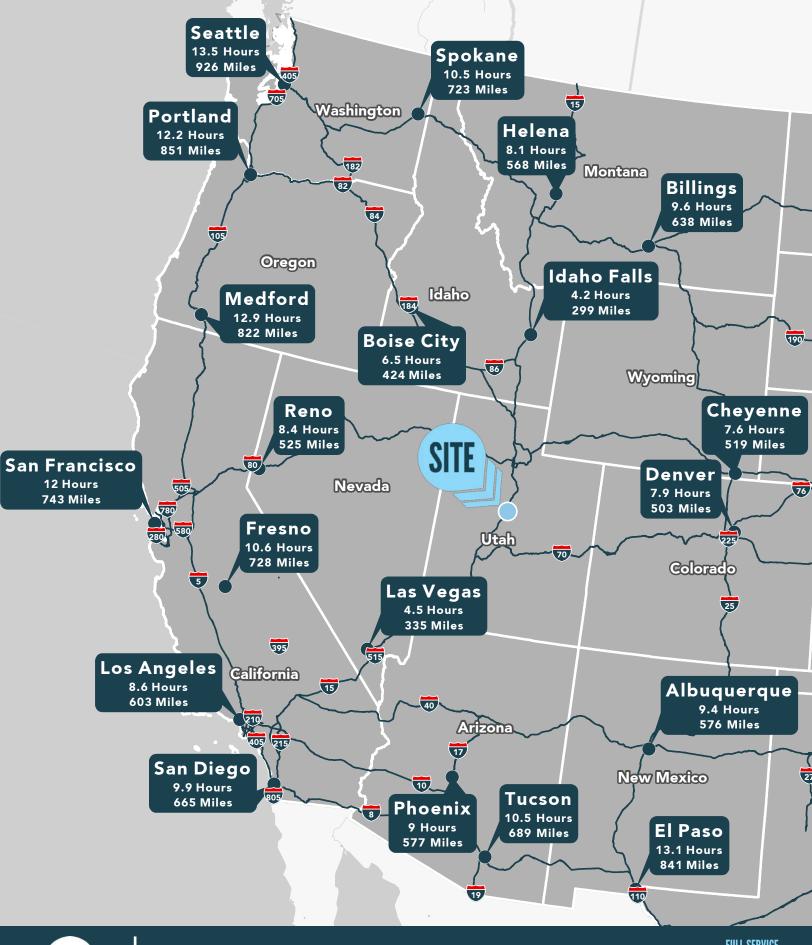

# NEPHI COMMERCIAL LAND

## PROPERTY DETAILS

2888 SOUTH FOUR MILE ROAD, NEPHI, UT 84648

- Commercial land for sale all or part
- 37.2 acres with frontage along Nephi Main Street
- Over 2,000 feet of Main Street frontage
- Price Reduced
- Sales Price: \$4,791,600 (\$2.95 PSF) \$4,200,000 (\$2.59 PSF)
- Zoned Highway Commercial
- Permitted uses include automotive sales, shopping centers, hotel/motel, restaurants, convenience stores