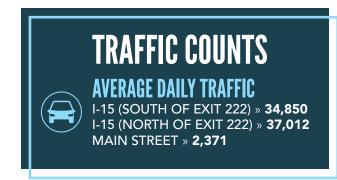

## PROPERTY DETAILS

2888 SOUTH FOUR MILE ROAD, NEPHI, UT 84648

- Commercial land for sale all or part
- 37.2 acres with frontage along Nephi Main Street
- Over 2,000 feet of Main Street frontage
- Price Reduced
- Sales Price: \$4,791,600 (\$2.95 PSF) \$4,200,000 (\$2.59 PSF)
- Zoned Highway Commercial
- Permitted uses include automotive sales, shopping centers, hotel/motel, restaurants, convenience stores