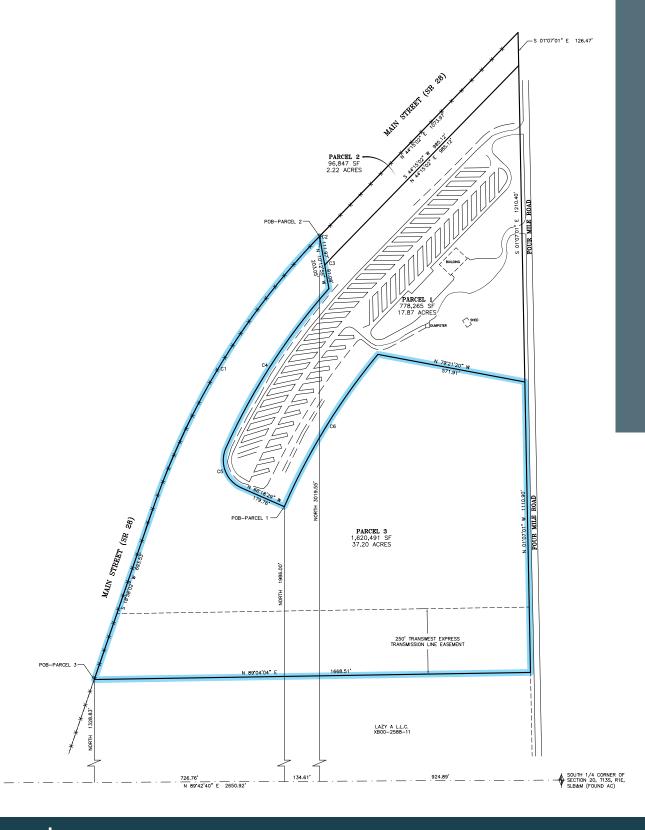

## PROPERTY DETAILS

2888 SOUTH FOUR MILE ROAD, NEPHI, UT 84648

- Commercial land for sale all or part
- 37.2 acres with frontage along Nephi Main Street
- Over 2,000 feet of Main Street frontage
- Price Reduced
- Sales Price: \$4,791,600 (\$2.95 PSF) \$4,200,000 (\$2.59 PSF)
- Zoned Highway Commercial
- Permitted uses include automotive sales, shopping centers, hotel/motel, restaurants, convenience stores