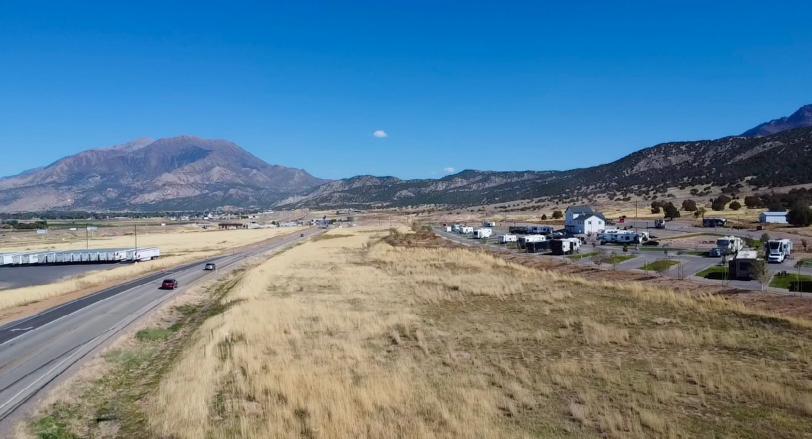

# NEPHI COMMERCIAL LAND

## PROPERTY DETAILS

2888 SOUTH FOUR MILE ROAD, NEPHI, UT 84648

- Commercial land for sale all or part
- 37.2 acres with frontage along Nephi Main Street
- Over 2,000 feet of Main Street frontage
- Price Reduced
- Sales Price: \$4,791,600 (\$2.95 PSF) \$4,200,000 (\$2.59 PSF)
- Zoned Highway Commercial
- Permitted uses include automotive sales, shopping centers, hotel/motel, restaurants, convenience stores