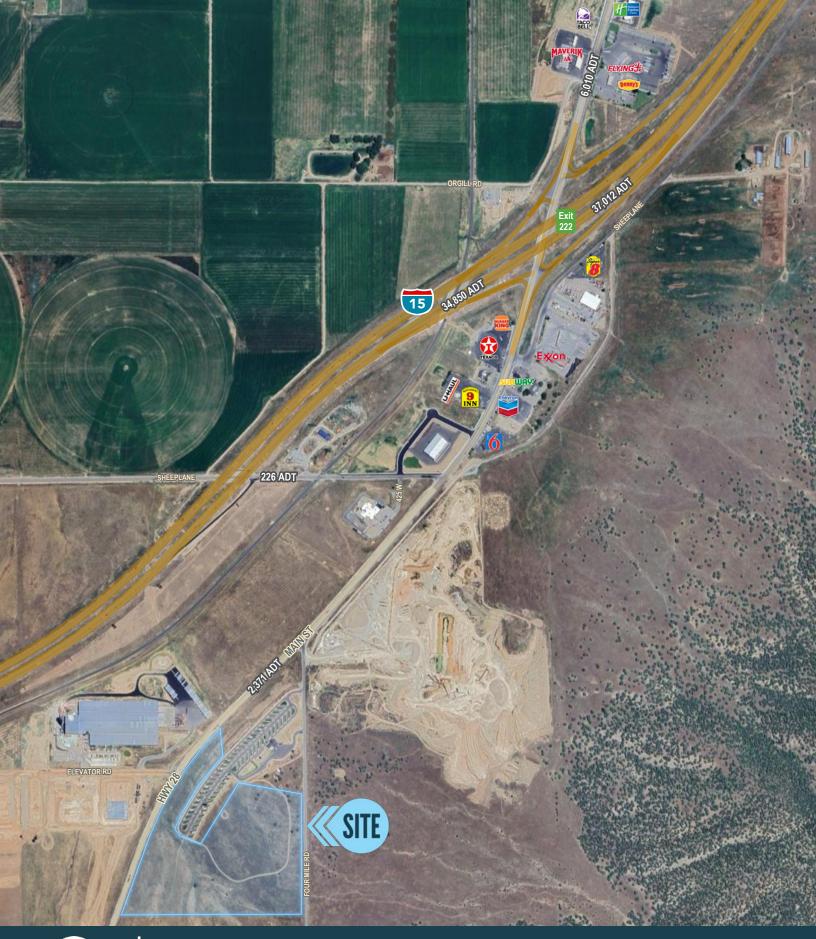

# NEPHI COMMERCIAL LAND

## PROPERTY DETAILS

2888 SOUTH FOUR MILE ROAD, NEPHI, UT 84648

- Commercial land for sale all or part
- 37.2 acres with frontage along Nephi Main Street
- Over 2,000 feet of Main Street frontage
- Price Reduced
- Sales Price: \$4,791,600 (\$2.95 PSF) \$4,200,000 (\$2.59 PSF)
- Zoned Highway Commercial
- Permitted uses include automotive sales, shopping centers, hotel/motel, restaurants, convenience stores