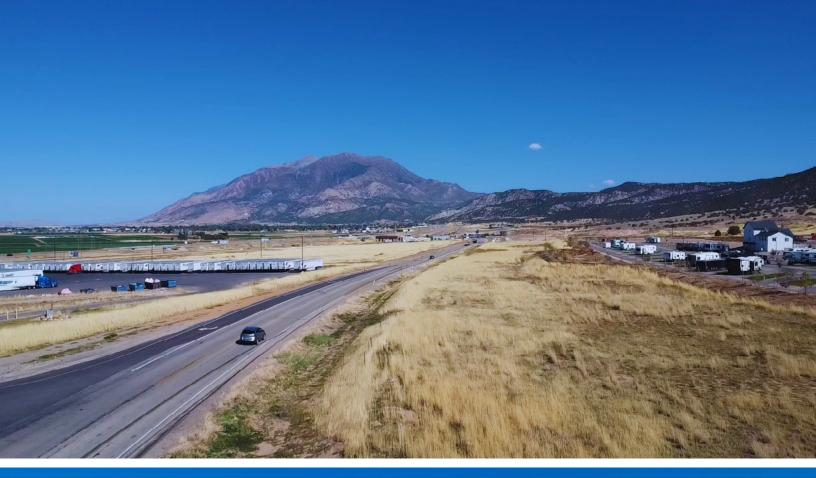

## PROPERTY DETAILS

2888 SOUTH FOUR MILE ROAD, NEPHI, UT 84648

- Commercial land for sale all or part
- 37.2 acres with frontage along Nephi Main Street
- Over 2,000 feet of Main Street frontage
- Price Reduced
- Sales Price: \$4,791,600 (\$2.95 PSF) \$4,200,000 (\$2.59 PSF)
- Zoned Highway Commercial
- Permitted uses include automotive sales, shopping centers, hotel/motel, restaurants, convenience stores