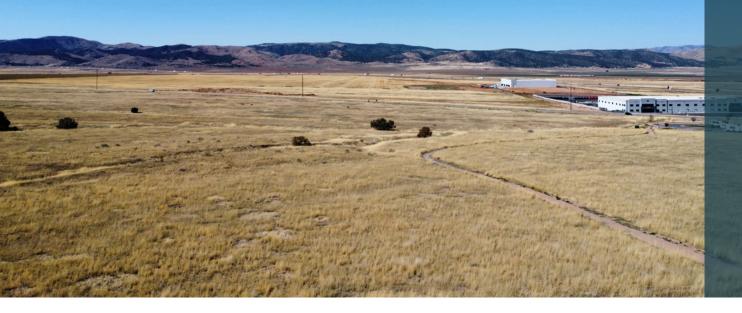

## PROPERTY DETAILS

2888 SOUTH FOUR MILE ROAD, NEPHI, UT 84648

- Commercial land for sale all or part
- 37.2 acres with frontage along Nephi Main Street
- Over 2,000 feet of Main Street frontage
- Price Reduced
- Sales Price: \$4,791,600 (\$2.95 PSF) \$4,200,000 (\$2.59 PSF)
- Zoned Highway Commercial
- Permitted uses include automotive sales, shopping centers, hotel/motel, restaurants, convenience stores