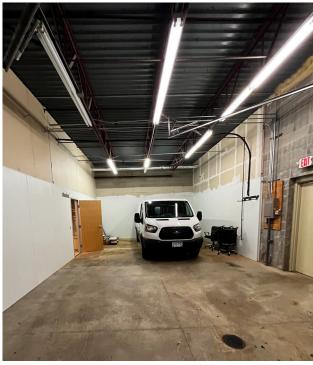

#### Loading

+1 Drive-in

#### **Year Built**

+1987

#### **Clear Height**

+12'

#### **Sprinklered**

+ Yes