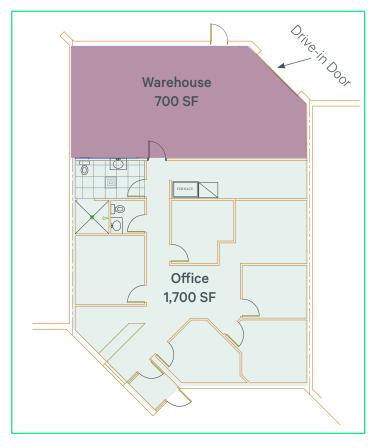

## 2,400 SF Available

1,700 SF Office 700 SF Warehouse

#### Loading

+1 Drive-in

#### **Features**

- + Furniture Available
- + Breakroom with sink and refrigerator
- + Floor drain in whse
- +(2) restrooms and (1) with shower