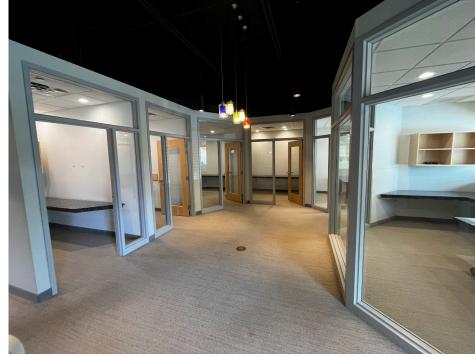

## 2,400 SF Available

1,700 SF Office 700 SF Warehouse

#### **Features**

- + Furniture Available
- + Breakroom with sink and refrigerator
- + Floor drain in whse
- +(2) restrooms and (1) with shower