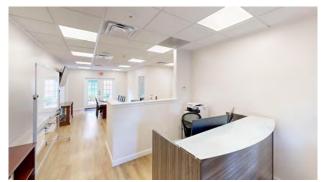

OVE IN READY OFFICE SUITES**

Crown Oak Centre is located in Longwood, with great access to Interstate 4. The professional office development offers generous amounts of parking and attractive grounds. Nearby eateries include Bonefish Grill and 4Rivers Smokehouse. Ideal for law firm, call center, or real estate office.



Colin Chou 850.218.1902

colin@4acre.com

## PROPERTY AERIAL





#### SUITE 300







### SUITE 300 LAYOUT | 1,540 SF







## SUITE 300 FLOOR PLAN | 1,540 SF









#### SUITE 300 INTERIORS













### **SUITE 400**







SUITE 400 LAYOUT | 1,581 SF







## SUITE 400 FLOOR PLAN | 1,581 SF







### SUITE 400 INTERIORS













# SUITE 600 | 1,276 SF







# SUITE 600 LAYOUT | 1,276 SF









# SUITE 600 | 1,276 SF









#### SUITE 600 INTERIORS











Main Open Area

Main Open Area







Kitchen Area

Kitchen Area







Office

Office

Office



### POINTS OF INTEREST





Crowne

#### CATION MAP







4 Acre Commercial Real Estate (4 Acre) does not represent or warranty the accuracy of the information contained herein. Such information has been given to 4 Acre by the owner of the property or obtained from other sources deemed reliable. 4 Acre has no reason to doubt its accuracy, but does not guarantee it. The reviewer(s) of this document is encouraged to perform their own research for their own purposes to verify the dependability of the information being reviewed. All information should be verified by reviewer(s) prior to purchase or lease. Unless otherwise noted, the property is being offered as-is, where is, with all faul