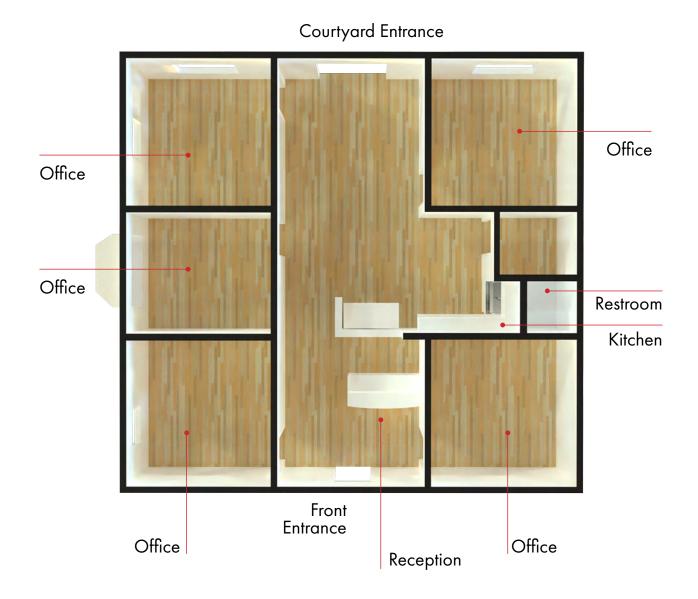

Professional Neighbors
- Well Maintained Common Areas

#### **MOVE IN READY OFFICE SUITES**

Crown Oak Centre is located in Longwood, with great access to Interstate 4. The professional office development offers generous amounts of parking and attractive grounds. Nearby eateries include Bonefish Grill and 4Rivers Smokehouse. Ideal for law firm, call center, or real estate office.



Colin Chou 850.218.1902

colin@4acre.com

## PROPERTY AERIAL





#### SUITE 300







### SUITE 300 LAYOUT | 1,540 SF







## SUITE 300 FLOOR PLAN | 1,540 SF









#### SUITE 300 INTERIORS













### **SUITE 400**







SUITE 400 LAYOUT | 1,581 SF







## SUITE 400 FLOOR PLAN | 1,581 SF







### SUITE 400 INTERIORS













# SUITE 600 | 1,276 SF







# SUITE 600 LAYOUT | 1,276 SF









# SUITE 600 | 1,276 SF









#### SUITE 600 INTERIORS











Main Open Area

Main Open Area







Kitchen Area

Kitchen Area







Office

Office

Office



### POINTS OF INTEREST





Crowne

#### CATION MAP







4 Acre Commercial Real Estate (4 Acre) does not represent or warranty the accuracy of the information contained herein. Such information has been given to 4 Acre by the owner of the property or obtained from other sources deemed reliable. 4 Acre has no reason to doubt its accuracy, but does not guarantee it. The reviewer(s) of this document is encouraged to perform their own research for their own purposes to verify the dependability of the information being reviewed. All information should be verified by reviewer(s) prior to purchase or lease. Unless otherwise not