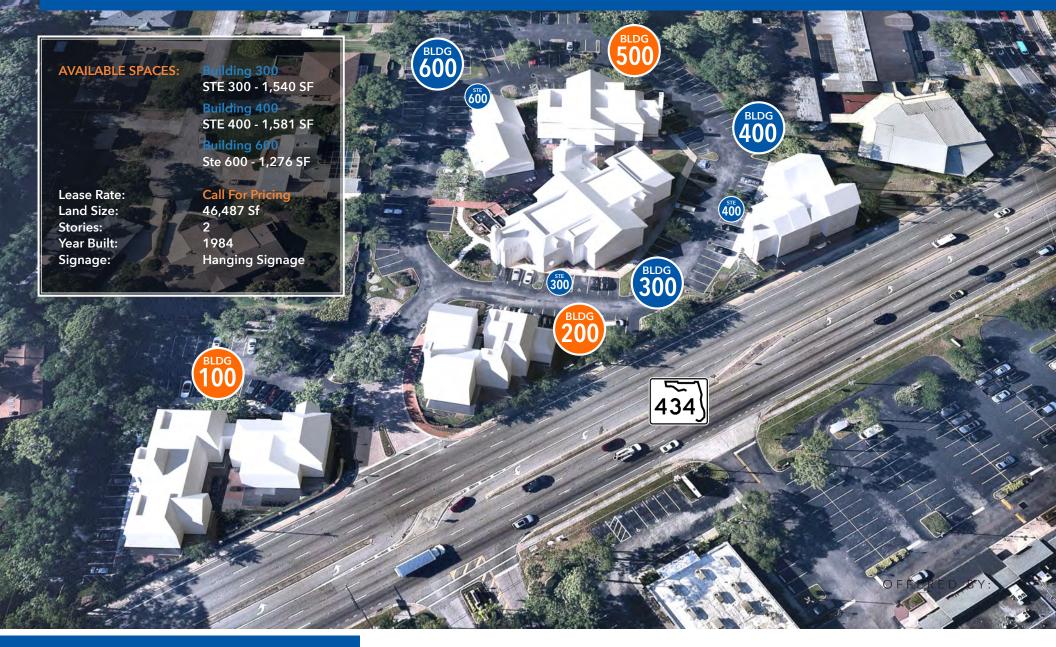

3 Available Move-In Ready Spaces from 1,276 SF to 1,581 SF

CALL FOR DETAILS

#### **HIGHLIGHTS**

- Ideal location convenient to I-4
- Private Parking Spaces: 4/1000
- Professional Neighbors
- Well Maintained Common Areas