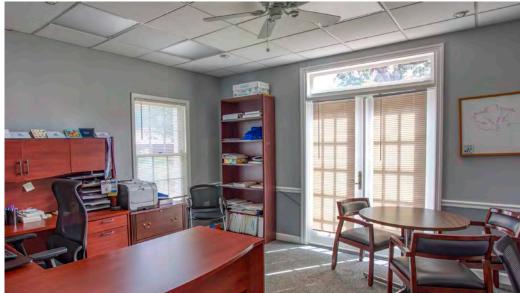

3 Available Move-In Ready Spaces from 1,276 SF to 1,581 SF

CALL FOR DETAILS





#### **HIGHLIGHTS**

- Ideal location convenient to I-4
- Private Parking Spaces: 4/1000
- Professional Neighbors
- Well Maintained Common Areas

#### **MOVE IN READY OFFICE SUITES**

Crown Oak Centre is located in Longwood, with great access to Interstate 4. The professional office development offers generous amounts of parking and attractive grounds. Nearby eateries include Bonefish Grill and 4Rivers Smokehouse. Ideal for law firm, call center, or real estate office.



Colin Chou 850.218.1902

colin@4acre.com

## PROPERTY AERIAL





#### SUITE 300







### SUITE 300 LAYOUT | 1,540 SF







## SUITE 300 FLOOR PLAN | 1,540 SF









#### SUITE 300 INTERIORS













### **SUITE 400**







SUITE 400 LAYOUT | 1,581 SF







## SUITE 400 FLOOR PLAN | 1,581 SF







### SUITE 400 INTERIORS













# SUITE 600 | 1,276 SF







# SUITE 600 LAYOUT | 1,276 SF









# SUITE 600 | 1,276 SF









#### SUITE 600 INTERIORS











Main Open Area

Main Open Area







Kitchen Area

Kitchen Area







Office

Office

Office



### POINTS OF INTEREST





Crowne

#### CATION MAP







4 Acre Commercial Real Estate (4 Acre) does not represent or warranty the accuracy of the information contained herein. Such information has been given to 4 Acre by the owner of the property or obtained from other sources deemed reliable. 4 Acre has no reason to doubt its accuracy, but does not guarantee it. The reviewer(s) of this document is encouraged to per