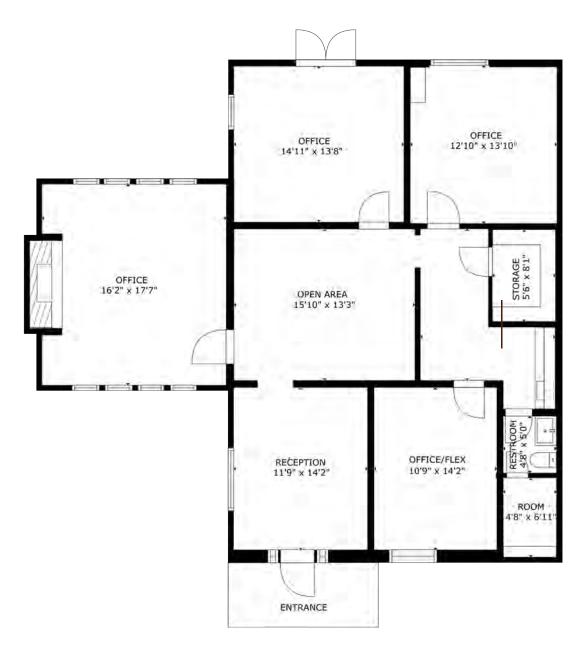

3 Available Move-In Ready Spaces from 1,276 SF to 1,581 SF

CALL FOR DETAILS





#### **HIGHLIGHTS**

- Ideal location convenient to I-4
- Private Parking Spaces: 4/1000
- Professional Neighbors
- Well Maintained Common Areas

#### **MOVE IN READY OFFICE SUITES**

Crown Oak Centre is located in Longwood, with great access to Interstate 4. The professional office development offers generous amounts of parking and attractive grounds. Nearby eateries include Bonefish Grill and 4Rivers Smokehouse. Ideal for law firm, call center, or real estate office.



Colin Chou 850.218.1902

colin@4acre.com

## PROPERTY AERIAL





#### SUITE 300







### SUITE 300 LAYOUT | 1,540 SF







## SUITE 300 FLOOR PLAN | 1,540 SF









#### SUITE 300 INTERIORS













### **SUITE 400**







SUITE 400 LAYOUT | 1,581 SF







## SUITE 400 FLOOR PLAN | 1,581 SF







### SUITE 400 INTERIORS













# SUITE 600 | 1,276 SF







# SUITE 600 LAYOUT | 1,276 SF









# SUITE 600 | 1,276 SF









#### SUITE 600 INTERIORS











Main Open Area

Main Open Area







Kitchen Area

Kitchen Area







Office

Office

Office



### POINTS OF INTEREST





Crowne

#### CATION MAP







4 Acre Commercial Real Estate (4 Acre) does not represent or warranty the accuracy of the information contained herein. Such information has been given to 4 Acre by the owner of the property or obtained from other sources deemed reliable. 4 Acre has no reason to doubt its accuracy, but does not guarantee it. The reviewer(s)