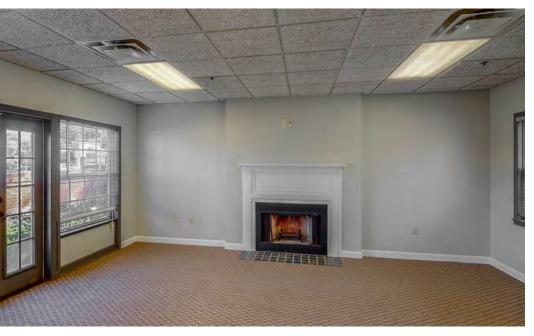

TS**

- Ideal location convenient to I-4
- Private Parking Spaces: 4/1000
- Professional Neighbors
- Well Maintained Common Areas

#### **MOVE IN READY OFFICE SUITES**

Crown Oak Centre is located in Longwood, with great access to Interstate 4. The professional office development offers generous amounts of parking and attractive grounds. Nearby eateries include Bonefish Grill and 4Rivers Smokehouse. Ideal for law firm, call center, or real estate office.



Colin Chou 850.218.1902

colin@4acre.com

## PROPERTY AERIAL





#### SUITE 300







### SUITE 300 LAYOUT | 1,540 SF







## SUITE 300 FLOOR PLAN | 1,540 SF









#### SUITE 300 INTERIORS













### **SUITE 400**







SUITE 400 LAYOUT | 1,581 SF







## SUITE 400 FLOOR PLAN | 1,581 SF







### SUITE 400 INTERIORS













# SUITE 600 | 1,276 SF







# SUITE 600 LAYOUT | 1,276 SF









# SUITE 600 | 1,276 SF









#### SUITE 600 INTERIORS











Main Open Area

Main Open Area







Kitchen Area

Kitchen Area







Office

Office

Office



### POINTS OF INTEREST





Crowne

#### CATION MAP







4 Acre Commercial Real Estate (4 Acre) does not represent or warranty the accuracy of the information contained herein. Such information has been given to 4 Acre by the owner of the property or obtained from other sources deemed reliable. 4 Acre has no reason to doubt its accuracy, but does not guarantee it. The reviewer(s) of this document is encouraged to perform their own research for their own purposes to verify the dependability of the information being reviewed. All information should