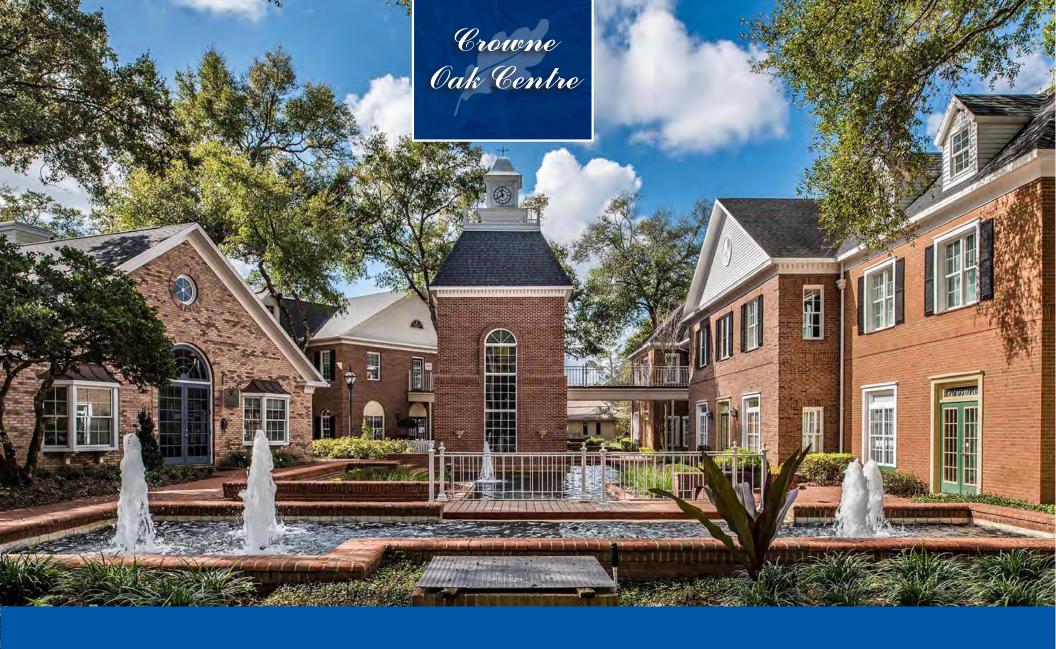

#### **MOVE IN READY OFFICE SUITES**

Crown Oak Centre is located in Longwood, with great access to Interstate 4. The professional office development offers generous amounts of parking and attractive grounds. Nearby eateries include Bonefish Grill and 4Rivers Smokehouse. Ideal for law firm, call center, or real estate office.