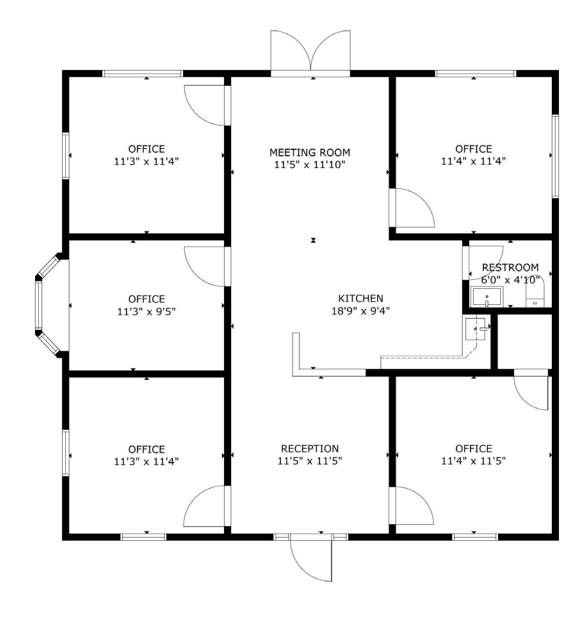

aintained Common Areas

#### **MOVE IN READY OFFICE SUITES**

Crown Oak Centre is located in Longwood, with great access to Interstate 4. The professional office development offers generous amounts of parking and attractive grounds. Nearby eateries include Bonefish Grill and 4Rivers Smokehouse. Ideal for law firm, call center, or real estate office.



Colin Chou 850.218.1902

colin@4acre.com

## PROPERTY AERIAL





#### SUITE 300







### SUITE 300 LAYOUT | 1,540 SF







## SUITE 300 FLOOR PLAN | 1,540 SF









#### SUITE 300 INTERIORS













### **SUITE 400**







SUITE 400 LAYOUT | 1,581 SF







## SUITE 400 FLOOR PLAN | 1,581 SF







### SUITE 400 INTERIORS













# SUITE 600 | 1,276 SF







# SUITE 600 LAYOUT | 1,276 SF









# SUITE 600 | 1,276 SF









#### SUITE 600 INTERIORS











Main Open Area

Main Open Area







Kitchen Area

Kitchen Area







Office

Office

Office



### POINTS OF INTEREST





Crowne

#### CATION MAP







4 Acre Commercial Real Estate (4 Acre) does not represent or warranty the accuracy of the information contained herein. Such information has been given to 4 Acre by the owner of the property or obtained from other sources deemed reliable. 4 Acre has no reason to doubt its accuracy, but does not guarantee it. The reviewer(s) of this document is encouraged to perform their own research for their own purposes to verify the dependability of the information being reviewed. All information should be verified by reviewer(s) prior to purchase or lease. Unless otherwise noted, the property is being offere