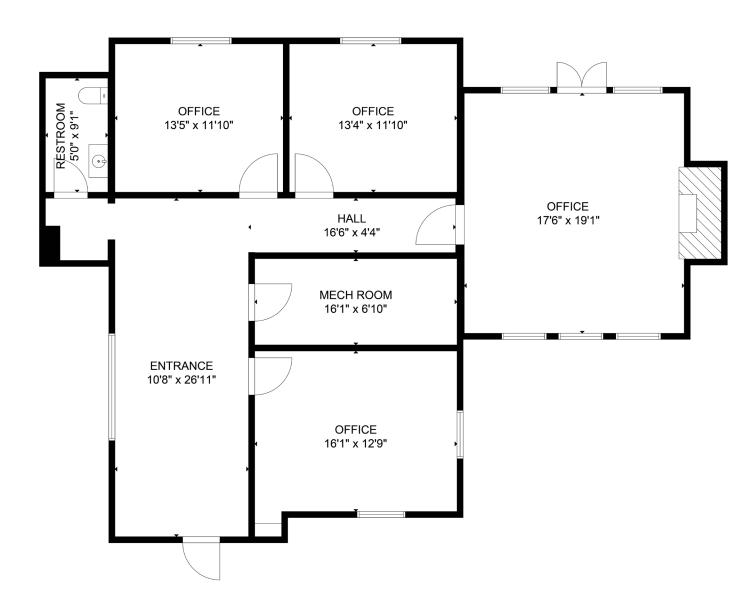

OR DETAILS





#### **HIGHLIGHTS**

- Ideal location convenient to I-4
- Private Parking Spaces: 4/1000
- Professional Neighbors
- Well Maintained Common Areas

#### **MOVE IN READY OFFICE SUITES**

Crown Oak Centre is located in Longwood, with great access to Interstate 4. The professional office development offers generous amounts of parking and attractive grounds. Nearby eateries include Bonefish Grill and 4Rivers Smokehouse. Ideal for law firm, call center, or real estate office.



Colin Chou 850.218.1902

colin@4acre.com

## PROPERTY AERIAL





#### SUITE 300







### SUITE 300 LAYOUT | 1,540 SF







## SUITE 300 FLOOR PLAN | 1,540 SF









#### SUITE 300 INTERIORS













### **SUITE 400**







SUITE 400 LAYOUT | 1,581 SF







## SUITE 400 FLOOR PLAN | 1,581 SF







### SUITE 400 INTERIORS













# SUITE 600 | 1,276 SF







# SUITE 600 LAYOUT | 1,276 SF









# SUITE 600 | 1,276 SF









#### SUITE 600 INTERIORS











Main Open Area

Main Open Area







Kitchen Area

Kitchen Area







Office

Office

Office



### POINTS OF INTEREST





Crowne

#### CATION MAP







4 Acre Commercial Real Estate (4 Acre) does not represent or warranty the accuracy of the information contained herein. Such information has been given to 4 Acre by the owner of the property or obtained from other sources deemed reliable. 4 Acre has no reason to doubt its accuracy, but does not guarantee it. The reviewer(s) of this document is encouraged to perform their own research for their own purposes to verify the dependability of the information being re