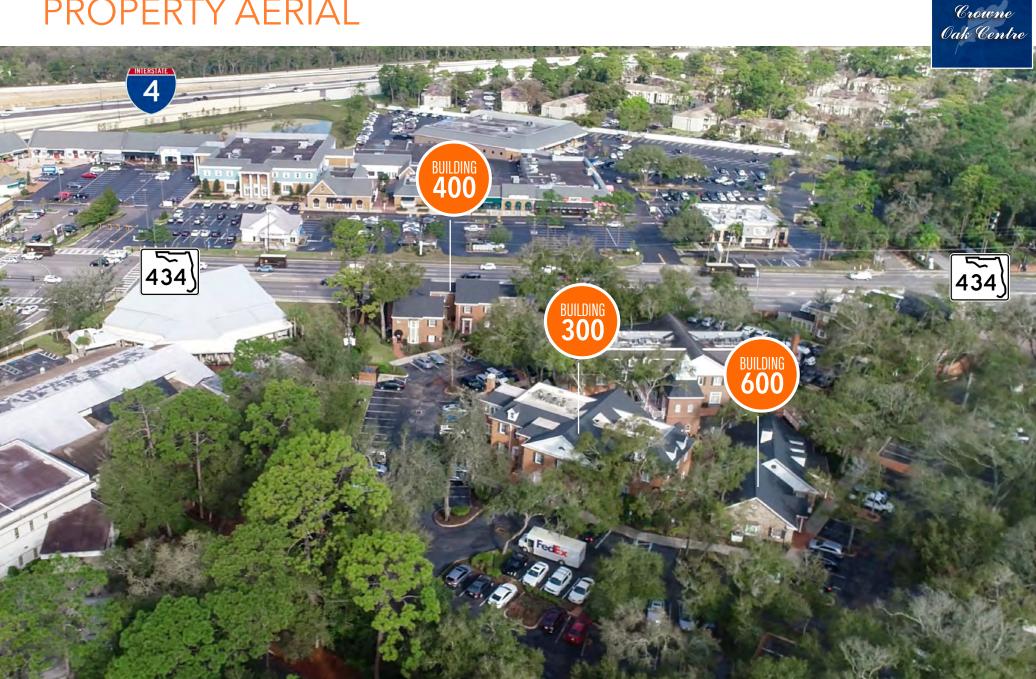

3 Available Move-In Ready Spaces from 1,276 SF to 1,581 SF

CALL FOR DETAILS





#### **HIGHLIGHTS**

- Ideal location convenient to I-4
- Private Parking Spaces: 4/1000
- Professional Neighbors
- Well Maintained Common Areas

#### **MOVE IN READY OFFICE SUITES**

Crown Oak Centre is located in Longwood, with great access to Interstate 4. The professional office development offers generous amounts of parking and attractive grounds. Nearby eateries include Bonefish Grill and 4Rivers Smokehouse. Ideal for law firm, call center, or real estate office.



Colin Chou 850.218.1902

colin@4acre.com

## PROPERTY AERIAL





#### SUITE 300







### SUITE 300 LAYOUT | 1,540 SF







## SUITE 300 FLOOR PLAN | 1,540 SF









#### SUITE 300 INTERIORS













### **SUITE 400**







SUITE 400 LAYOUT | 1,581 SF







## SUITE 400 FLOOR PLAN | 1,581 SF







### SUITE 400 INTERIORS













# SUITE 600 | 1,276 SF







# SUITE 600 LAYOUT | 1,276 SF









# SUITE 600 | 1,276 SF









#### SUITE 600 INTERIORS











Main Open Area

Main Open Area







Kitchen Area

Kitchen Area







Office

Office

Office



### POINTS OF INTEREST





Crowne

#### CATION MAP







4 Acre Commercial Real Estate (4 Acre) does not represent or warranty the accuracy of the information contained herein. Such information has been given to 4 Acre by the owner of the property or obtained from other source