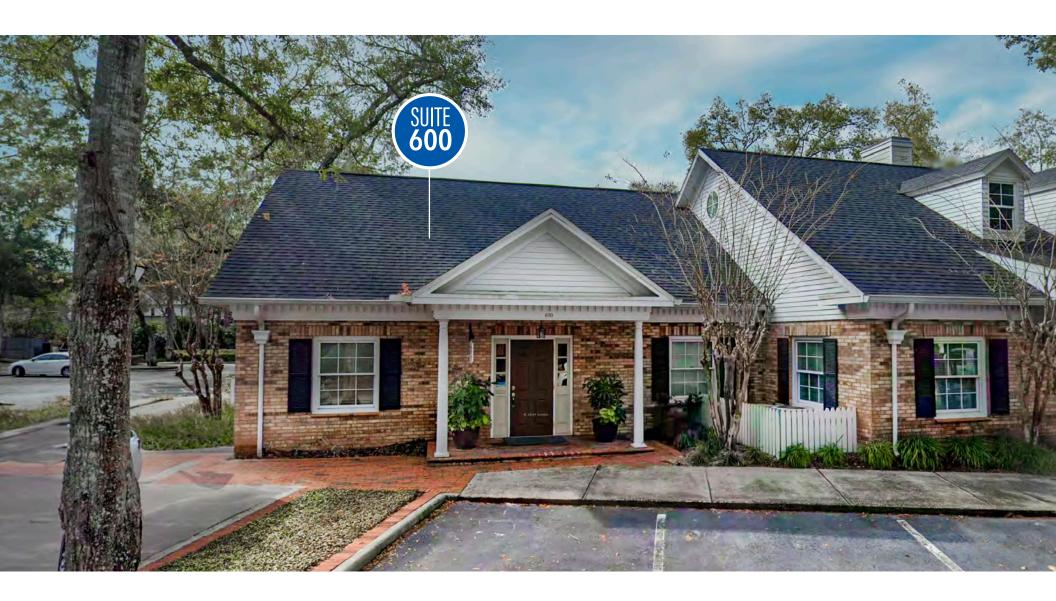

I-4
- Private Parking Spaces: 4/1000
- Professional Neighbors
- Well Maintained Common Areas

#### **MOVE IN READY OFFICE SUITES**

Crown Oak Centre is located in Longwood, with great access to Interstate 4. The professional office development offers generous amounts of parking and attractive grounds. Nearby eateries include Bonefish Grill and 4Rivers Smokehouse. Ideal for law firm, call center, or real estate office.



Colin Chou 850.218.1902

colin@4acre.com

## PROPERTY AERIAL





#### SUITE 300







### SUITE 300 LAYOUT | 1,540 SF







## SUITE 300 FLOOR PLAN | 1,540 SF









#### SUITE 300 INTERIORS













### **SUITE 400**







SUITE 400 LAYOUT | 1,581 SF







## SUITE 400 FLOOR PLAN | 1,581 SF







### SUITE 400 INTERIORS













# SUITE 600 | 1,276 SF







# SUITE 600 LAYOUT | 1,276 SF









# SUITE 600 | 1,276 SF









#### SUITE 600 INTERIORS











Main Open Area

Main Open Area







Kitchen Area

Kitchen Area







Office

Office

Office



### POINTS OF INTEREST





Crowne

#### CATION MAP







4 Acre Commercial Real Estate (4 Acre) does not represent or warranty the accuracy of the information contained herein. Such information has been given to 4 Acre by the owner of the property or obtained from other sources deemed reliable. 4 Acre has no reason to doubt its accuracy, but does not guarantee it. The reviewer(s) of this document is encouraged to perform their own research for their own purposes to verify the dependability of the information being reviewed. All information should be verified by reviewer(s) prior to