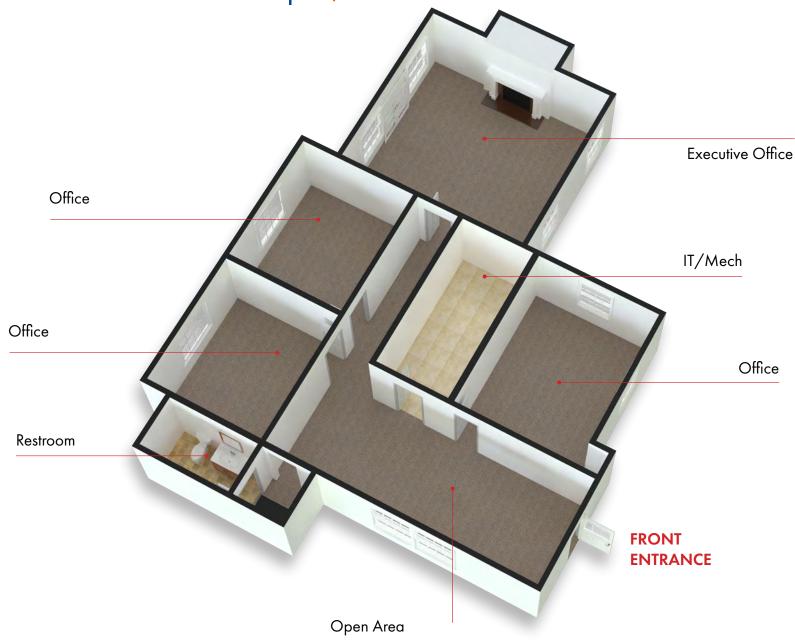

y Spaces from 1,276 SF to 1,581 SF

CALL FOR DETAILS





#### **HIGHLIGHTS**

- Ideal location convenient to I-4
- Private Parking Spaces: 4/1000
- Professional Neighbors
- Well Maintained Common Areas

#### **MOVE IN READY OFFICE SUITES**

Crown Oak Centre is located in Longwood, with great access to Interstate 4. The professional office development offers generous amounts of parking and attractive grounds. Nearby eateries include Bonefish Grill and 4Rivers Smokehouse. Ideal for law firm, call center, or real estate office.



Colin Chou 850.218.1902

colin@4acre.com

## PROPERTY AERIAL





#### SUITE 300







### SUITE 300 LAYOUT | 1,540 SF







## SUITE 300 FLOOR PLAN | 1,540 SF









#### SUITE 300 INTERIORS













### **SUITE 400**







SUITE 400 LAYOUT | 1,581 SF







## SUITE 400 FLOOR PLAN | 1,581 SF







### SUITE 400 INTERIORS













# SUITE 600 | 1,276 SF







# SUITE 600 LAYOUT | 1,276 SF









# SUITE 600 | 1,276 SF









#### SUITE 600 INTERIORS











Main Open Area

Main Open Area







Kitchen Area

Kitchen Area







Office

Office

Office



### POINTS OF INTEREST





Crowne

#### CATION MAP







4 Acre Commercial Real Estate (4 Acre) does not represent or warranty the accuracy of the information contained herein. Such information has been given to 4 Acre by the owner of the property or obtained from other sources deemed reliable. 4 Acre has no reason to doubt its accuracy, but does not guarantee it. The reviewer(s) of this document is encouraged to perform their own research for their own purposes to verify the