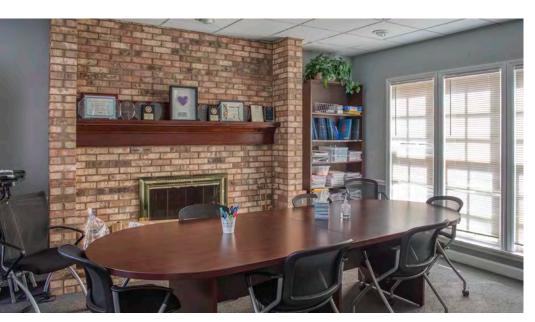

3 Available Move-In Ready Spaces from 1,276 SF to 1,581 SF

CALL FOR DETAILS





#### **HIGHLIGHTS**

- Ideal location convenient to I-4
- Private Parking Spaces: 4/1000
- Professional Neighbors
- Well Maintained Common Areas

#### **MOVE IN READY OFFICE SUITES**

Crown Oak Centre is located in Longwood, with great access to Interstate 4. The professional office development offers generous amounts of parking and attractive grounds. Nearby eateries include Bonefish Grill and 4Rivers Smokehouse. Ideal for law firm, call center, or real estate office.



Colin Chou 850.218.1902

colin@4acre.com

## PROPERTY AERIAL





#### SUITE 300







### SUITE 300 LAYOUT | 1,540 SF







## SUITE 300 FLOOR PLAN | 1,540 SF









#### SUITE 300 INTERIORS













### **SUITE 400**







SUITE 400 LAYOUT | 1,581 SF







## SUITE 400 FLOOR PLAN | 1,581 SF







### SUITE 400 INTERIORS













# SUITE 600 | 1,276 SF







# SUITE 600 LAYOUT | 1,276 SF









# SUITE 600 | 1,276 SF









#### SUITE 600 INTERIORS











Main Open Area

Main Open Area







Kitchen Area

Kitchen Area







Office

Office

Office



### POINTS OF INTEREST





Crowne

#### CATION MAP







4 Acre Commercial Real Estate (4 Acre) does not represent or warranty the accuracy of the information contained herein. Such information has been given to 4 Acre by the owner of the property or obtained from other sources deemed reliable. 4 Acre has no reason to doubt its accuracy, but does not guarantee it. The reviewer(s) of this document is encouraged