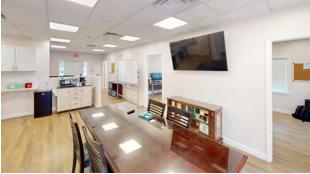

E IN READY OFFICE SUITES**

Crown Oak Centre is located in Longwood, with great access to Interstate 4. The professional office development offers generous amounts of parking and attractive grounds. Nearby eateries include Bonefish Grill and 4Rivers Smokehouse. Ideal for law firm, call center, or real estate office.



Colin Chou 850.218.1902

colin@4acre.com

## PROPERTY AERIAL





#### SUITE 300







### SUITE 300 LAYOUT | 1,540 SF







## SUITE 300 FLOOR PLAN | 1,540 SF









#### SUITE 300 INTERIORS













### **SUITE 400**







SUITE 400 LAYOUT | 1,581 SF







## SUITE 400 FLOOR PLAN | 1,581 SF







### SUITE 400 INTERIORS













# SUITE 600 | 1,276 SF







# SUITE 600 LAYOUT | 1,276 SF









# SUITE 600 | 1,276 SF









#### SUITE 600 INTERIORS











Main Open Area

Main Open Area







Kitchen Area

Kitchen Area







Office

Office

Office



### POINTS OF INTEREST





Crowne

#### CATION MAP







4 Acre Commercial Real Estate (4 Acre) does not represent or warranty the accuracy of the information contained herein. Such information has been given to 4 Acre by the owner of the property or obtained from other sources deemed reliable. 4 Acre has no reason to doubt its accuracy, but does not guarantee it. The reviewer(s) of this document is encouraged to perform their own research for their own purposes to verify the dependability of the information being reviewed. All information should be verified by reviewer(s) prior to purchase or lease. Unless otherwise noted, the property is being offered as-is, where is, with all faults