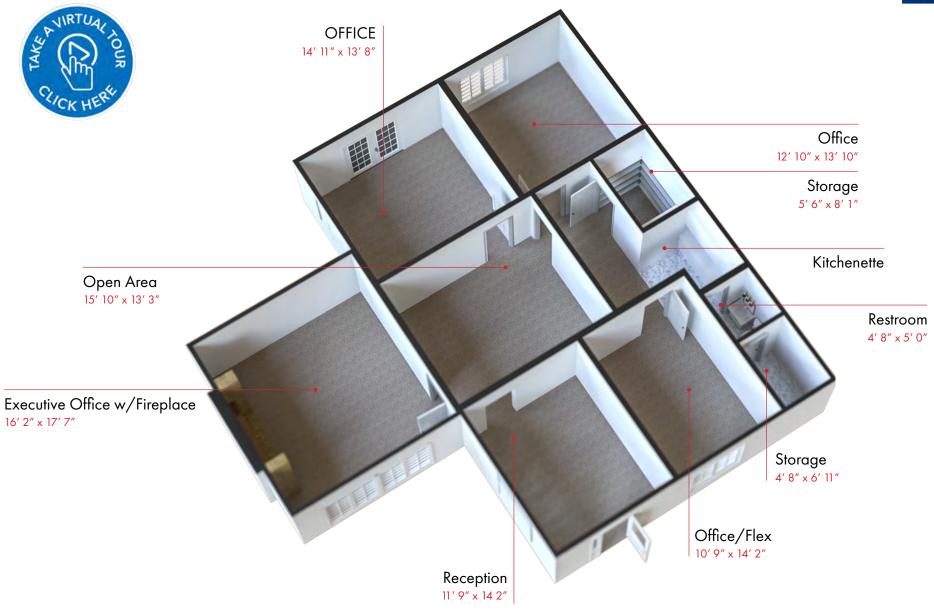

3 Available Move-In Ready Spaces from 1,276 SF to 1,581 SF

CALL FOR DETAILS





#### **HIGHLIGHTS**

- Ideal location convenient to I-4
- Private Parking Spaces: 4/1000
- Professional Neighbors
- Well Maintained Common Areas

#### **MOVE IN READY OFFICE SUITES**

Crown Oak Centre is located in Longwood, with great access to Interstate 4. The professional office development offers generous amounts of parking and attractive grounds. Nearby eateries include Bonefish Grill and 4Rivers Smokehouse. Ideal for law firm, call center, or real estate office.



Colin Chou 850.218.1902

colin@4acre.com

## PROPERTY AERIAL





#### SUITE 300







### SUITE 300 LAYOUT | 1,540 SF







## SUITE 300 FLOOR PLAN | 1,540 SF









#### SUITE 300 INTERIORS













### **SUITE 400**







SUITE 400 LAYOUT | 1,581 SF







## SUITE 400 FLOOR PLAN | 1,581 SF







### SUITE 400 INTERIORS













# SUITE 600 | 1,276 SF







# SUITE 600 LAYOUT | 1,276 SF









# SUITE 600 | 1,276 SF









#### SUITE 600 INTERIORS











Main Open Area

Main Open Area







Kitchen Area

Kitchen Area







Office

Office

Office



### POINTS OF INTEREST





Crowne

#### CATION MAP







4 Acre Commercial Real Estate (4 Acre) does not represent or warranty the accuracy of the information contained herein. Such information has been given to 4 Acre by the owner of the property or obtained from other sources deemed reliable. 4 Acre has no reason to doubt its accuracy