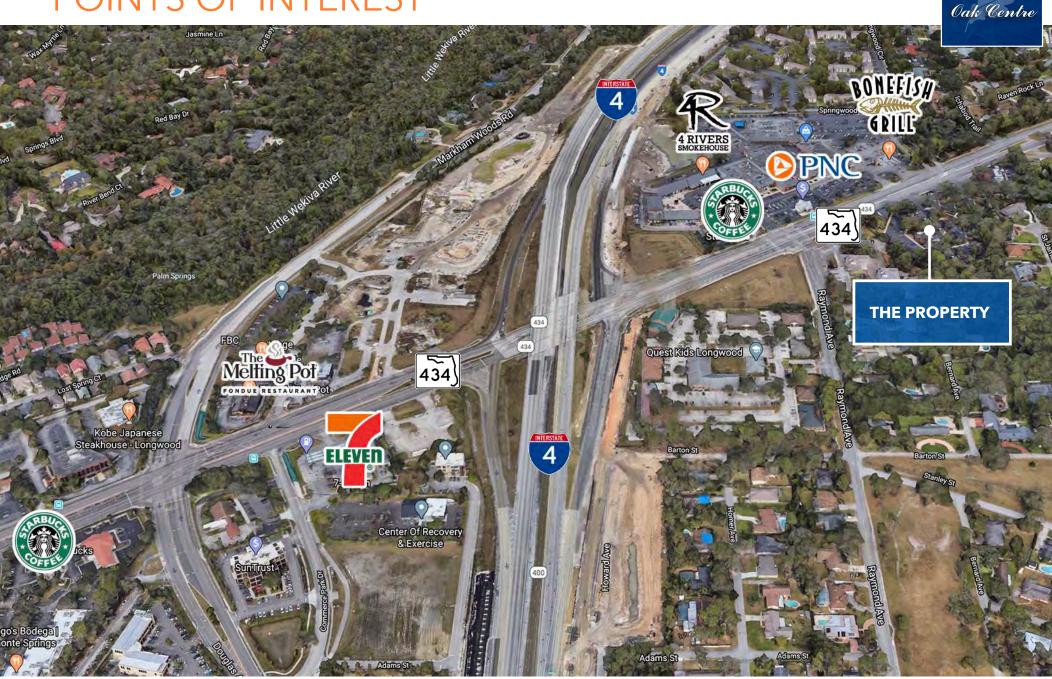

development offers generous amounts of parking and attractive grounds. Nearby eateries include Bonefish Grill and 4Rivers Smokehouse. Ideal for law firm, call center, or real estate office.



Colin Chou 850.218.1902

colin@4acre.com

## PROPERTY AERIAL





#### SUITE 300







### SUITE 300 LAYOUT | 1,540 SF







## SUITE 300 FLOOR PLAN | 1,540 SF









#### SUITE 300 INTERIORS













### **SUITE 400**







SUITE 400 LAYOUT | 1,581 SF







## SUITE 400 FLOOR PLAN | 1,581 SF







### SUITE 400 INTERIORS













# SUITE 600 | 1,276 SF







# SUITE 600 LAYOUT | 1,276 SF









# SUITE 600 | 1,276 SF









#### SUITE 600 INTERIORS











Main Open Area

Main Open Area







Kitchen Area

Kitchen Area







Office

Office

Office



### POINTS OF INTEREST





Crowne

#### CATION MAP







4 Acre Commercial Real Estate (4 Acre) does not represent or warranty the accuracy of the information contained herein. Such information has been given to 4 Acre by the owner of the property or obtained from other sources deemed reliable. 4 Acre has no reason to doubt its accuracy, but does not guarantee it. The reviewer(s) of this document is encouraged to perform their own research for their own purposes to verify the dependability of the information being reviewed. All information should be verified by reviewer(s) prior to purchase or lease. Unless otherwise noted, the property is being offered as-is, where is, with all faults. This information represents the proprietary work product of 4 Acre Realty, LLC and may not be copied, reproduced, modified, di