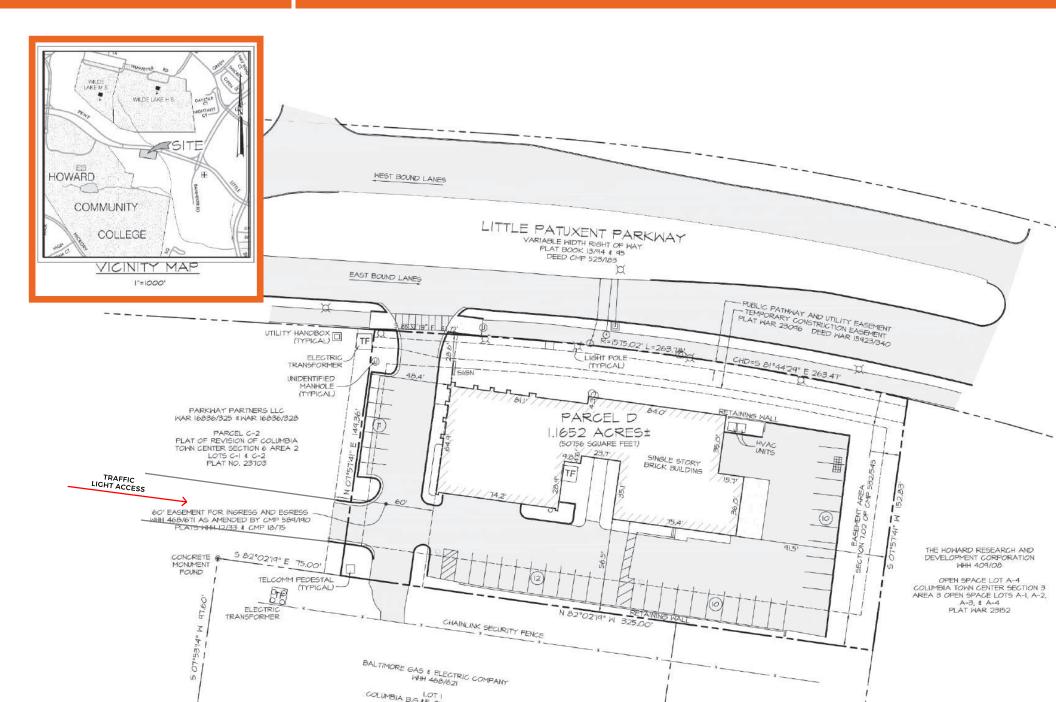

### EXISTING SITE PLAN 10715 LITTLE PATUXENT PARKWAY

5,700 SF ATHLON WEALTH ADVISORS

1.16 AC LOT

# FOR LEASE SITE PLAN COLUMBIA, MD 10715 LITTLE PATUX