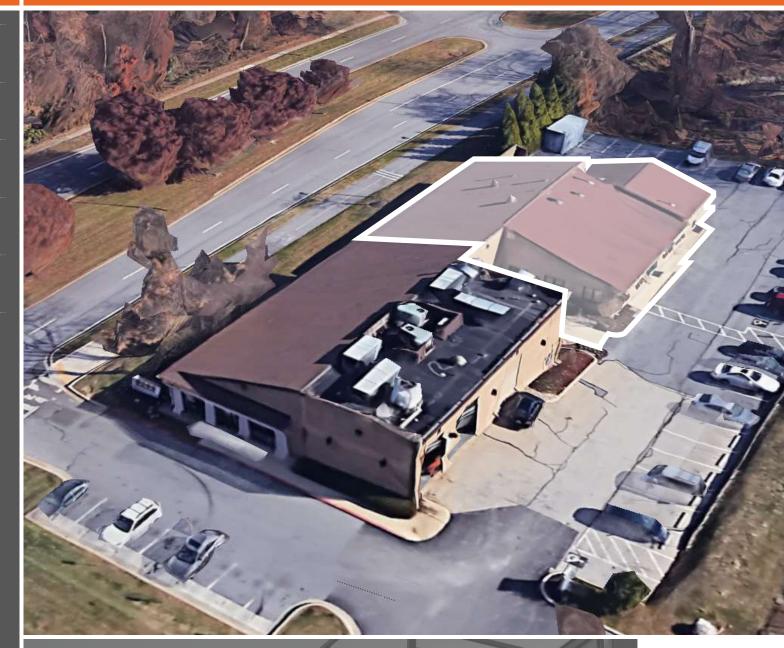

### EXISTING SITE PLAN 10715 LITTLE PATUXENT PARKWAY

5,700 SF ATHLON WEALTH ADVISORS

1.16 AC LOT