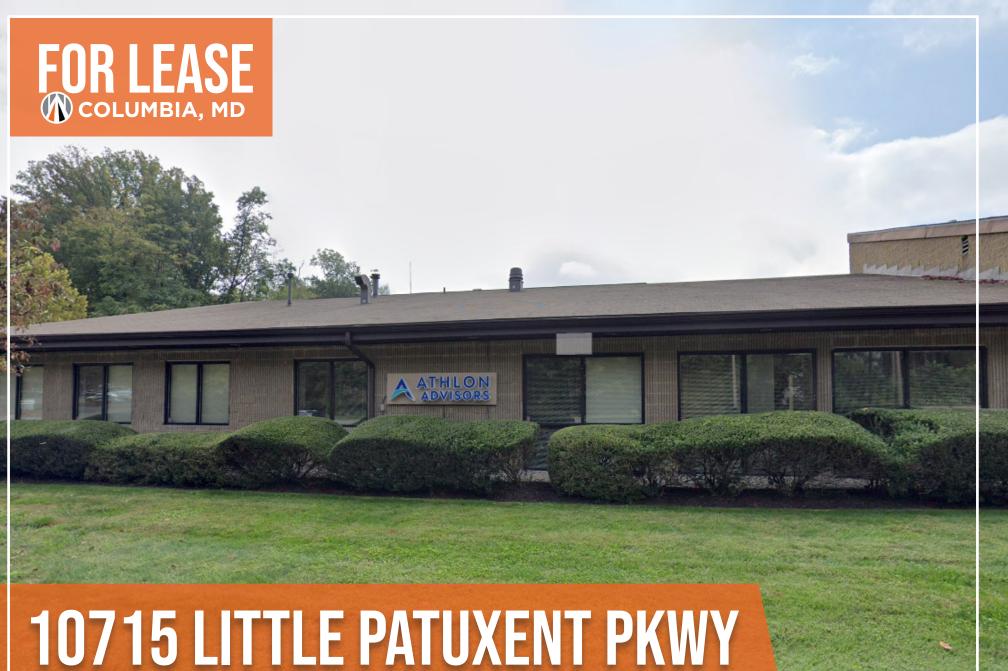

#### **LOCATION OVERVIEW** 10715 LITTLE PATUXENT PARKWAY

AVAILABLE SPACE: 5,700 SF - \$30 NNN

#### LOT SIZE: 1.1 ACRES

YEAR BUILT:

ZONING: NT NEW TOWN DEVELOPMENT

TENANTS: ATHLON WEALTH

#### **HIGHLIGHTS:**

- CLOSE PROXIMITY TO DOWNTOWN COLUMBIA
- HAS TRAFFIC LIGHT ACCESS
- GREAT TRAFFIC COUNT OF 28,211 VEHICLES PER DAY
- END CAP SPACE. CLOSE PROXIMITY TO HOWARD COMMUNITY COLLEGE, HOWARD COUNTY HOSPITAL, OFFICE BUILDINGS, SCHOOLS, AND ALSO TO THE SURROUNDING DENSE RESIDENTIAL POPULATION.