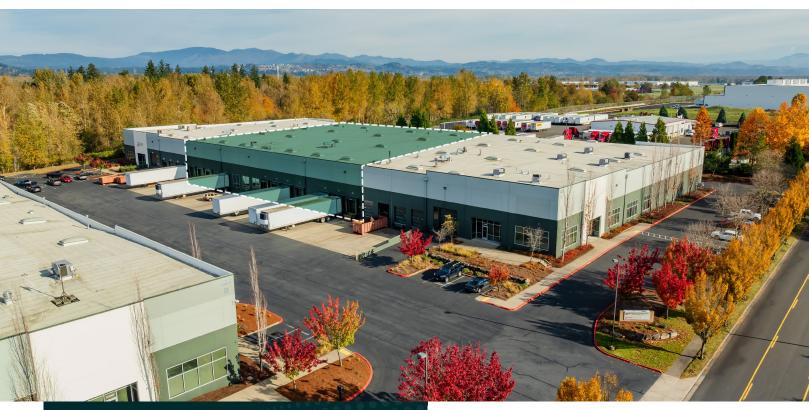

# For Sublease

22875 NE Townsend Way | Fairview, OR, 97024

## PROPERTY OVERVIEW

- + ± 47,395 SF
- + ± 1,694 SF of Office
- + 10 Dock Doors
- + 1 Grade Door
- + Clear Height: ± 26'
- + Sublease through May 31, 2028
- + Available: April 1, 2025

**CALL FOR RATES** 