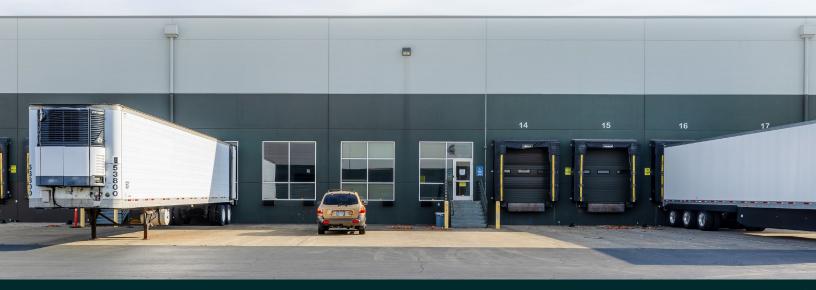

## PROPERTY OVERVIEW

- + ± 47,395 SF
- + ± 1,694 SF of Office
- + 10 Dock Doors
- + 1 Grade Door
- + Clear Height: ± 26'
- + Sublease through May 31, 2028
- + Available: April 1, 2025

**CALL FOR RATES** 