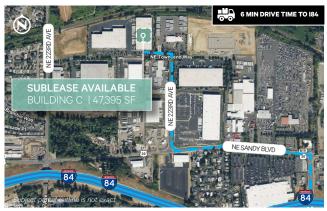

# For Sublease

22875 NE Townsend Way | Fairview, OR, 97024

## PROPERTY OVERVIEW

- + ± 47,395 SF
- + ± 1,694 SF of Office
- + 10 Dock Doors
- + 1 Grade Door
- + Clear Height: ± 26'
- + Sublease through May 31, 2028
- + Available: April 1, 2025

**CALL FOR RATES** 