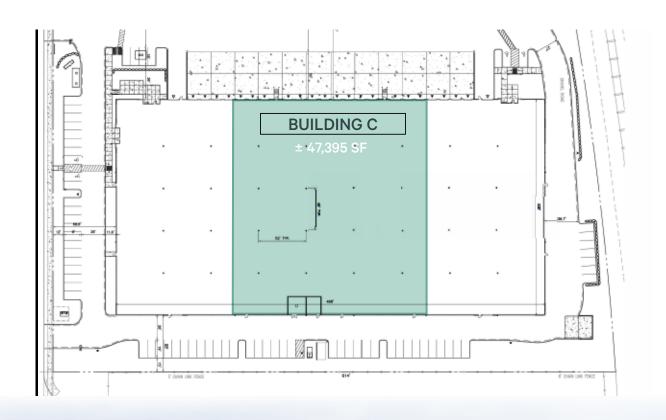

## PROPERTY OVERVIEW

- + ± 47,395 SF
- + ± 1,694 SF of Office
- + 10 Dock Doors
- + 1 Grade Door
- + Clear Height: ± 26'
- + Sublease through May 31, 2028
- + Available: April 1, 2025

**CALL FOR RATES** 