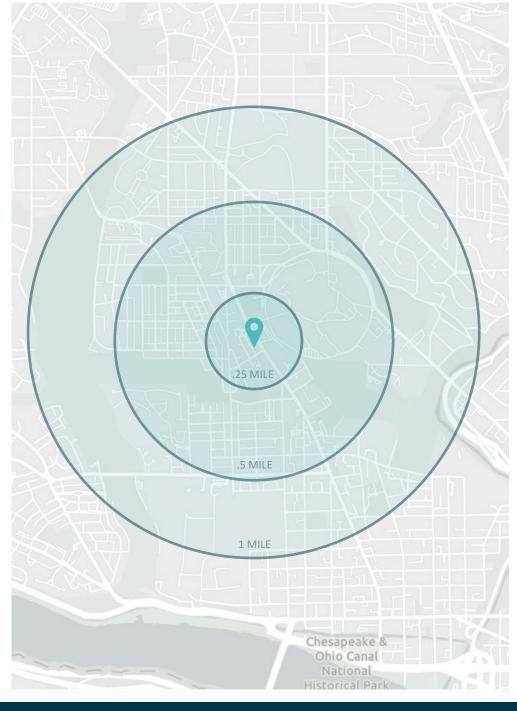

### **DEMOGRAPHICS**

.25, .5, 1-MILE RADIUS

| RADIUS   | AVG HH INCOME | MEDIAN AGE | HOUSEHOLDS | POPULATION |
|----------|---------------|------------|------------|------------|
| .25 Mile | \$276,772     | 32.6       | 1,256      | 2,607      |
| .5 Mile  | \$249,806     | 33.2       | 3,978      | 8,330      |
| 1 Mile   | \$239,714     | 33.0       | 14,950     | 34,040     |