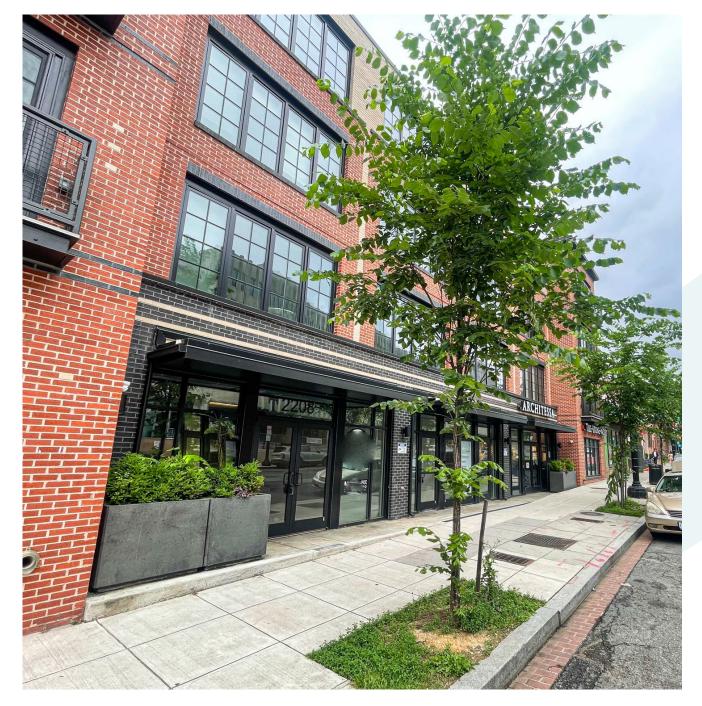

# 2208 WISCONSIN

2208 WISCONSIN AVE NW, WASHINGTON, DC 20007

#### **OVERVIEW**

One of Washington DC's great boulevards, Wisconsin Avenue serves as the main artery from Georgetown to Bethesda, connecting DC's most affluent neighborhoods and connecting the many grocery stores that line the Avenue, making it an ideal location for retail or services. Glover Park boasts close proximity to Georgetown and is anchored on both sides by Trader Joe's, Whole Foods and Safeway. The new retail space presents an excellent opportunity for specialty fitness, medical and veterinary uses.

NEIGHBORHOOD

37'06''

**FRONTAGE** 

Glover Park

**CEILING HEIGHT** 

3,106 sq. ft.

SIZE

10'9"