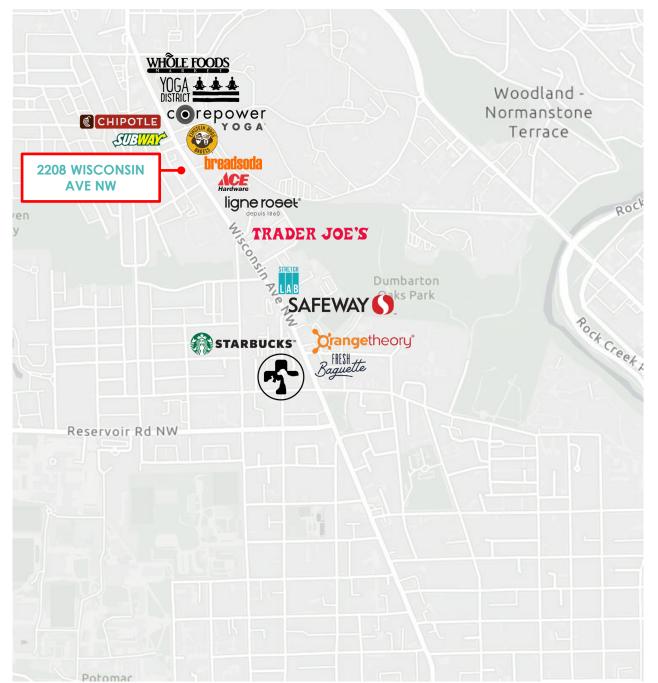

#### **OVERVIEW**

One of Washington DC's great boulevards, Wisconsin Avenue serves as the main artery from Georgetown to Bethesda, connecting DC's most affluent neighborhoods and connecting the many grocery stores that line the Avenue, making it an ideal location for retail or services. Glover Park boasts close proximity to Georgetown and is anchored on both sides by Trader Joe's, Whole Foods and Safeway. The new retail space presents an excellent opportunity for specialty fitness, medical and veterinary uses.

#### **NEARBY RETAILERS**