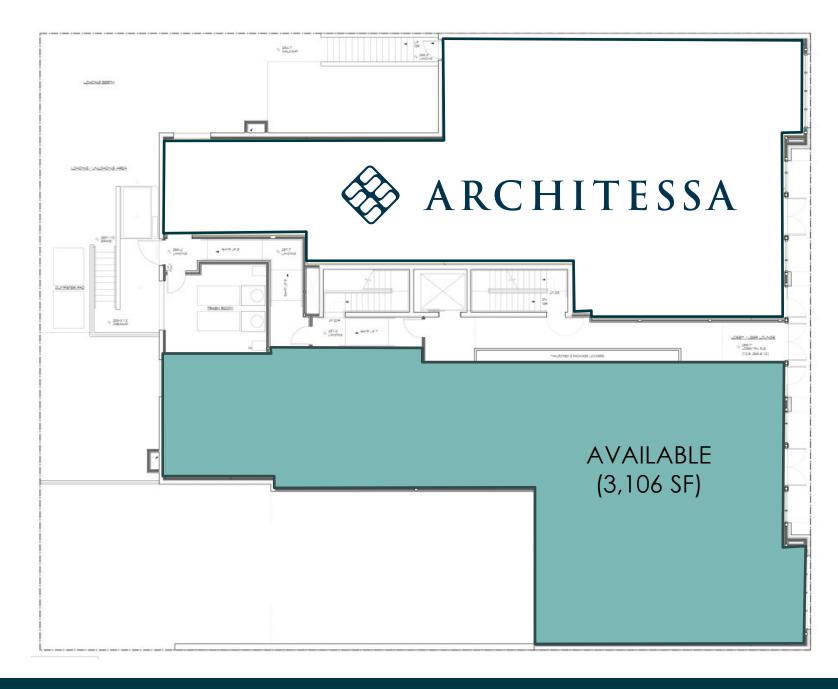

NEIGHBORHOOD

37'06''

**FRONTAGE** 

Glover Park

**CEILING HEIGHT** 

3,106 sq. ft.

SIZE

10'9"