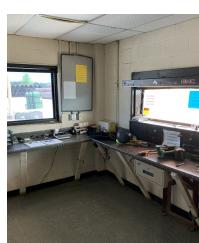

### **PROPERTY DESCRIPTION**

10 acres are gated and fenced of which 6 1/2 acres are graveled. The property includes a 4,800 SF office/warehouse and exterior truck scale.

### **PROPERTY HIGHLIGHTS**

- 10 Acres Fully Fenced
- 6 1/2 Acres Graveled Parking
- 4.800 SF Office/Warehouse
- 3 Drive in Doors
- 1- Dock
- Exterior Truck Scale
- Zoned Heavy Industrial

### **OFFERING SUMMARY**

| Lease Rate:    | \$9,750.00 per month (NNN) |
|----------------|----------------------------|
| Available SF:  | 4,800 SF                   |
| Lot Size:      | 10 Acres                   |
| Building Size: | 4,800 SF                   |