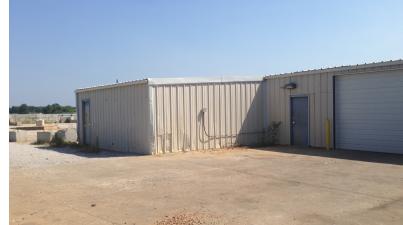

### **PROPERTY DESCRIPTION**

10 acres are gated and fenced of which 6 1/2 acres are graveled. The property includes a 4,800 SF office/warehouse and exterior truck scale.

### **PROPERTY HIGHLIGHTS**

- 10 Acres Fully Fenced
- 6 1/2 Acres Graveled Parking
- 4.800 SF Office/Warehouse
- 3 Drive in Doors
- 1- Dock
- Exterior Truck Scale
- Zoned Heavy Industrial