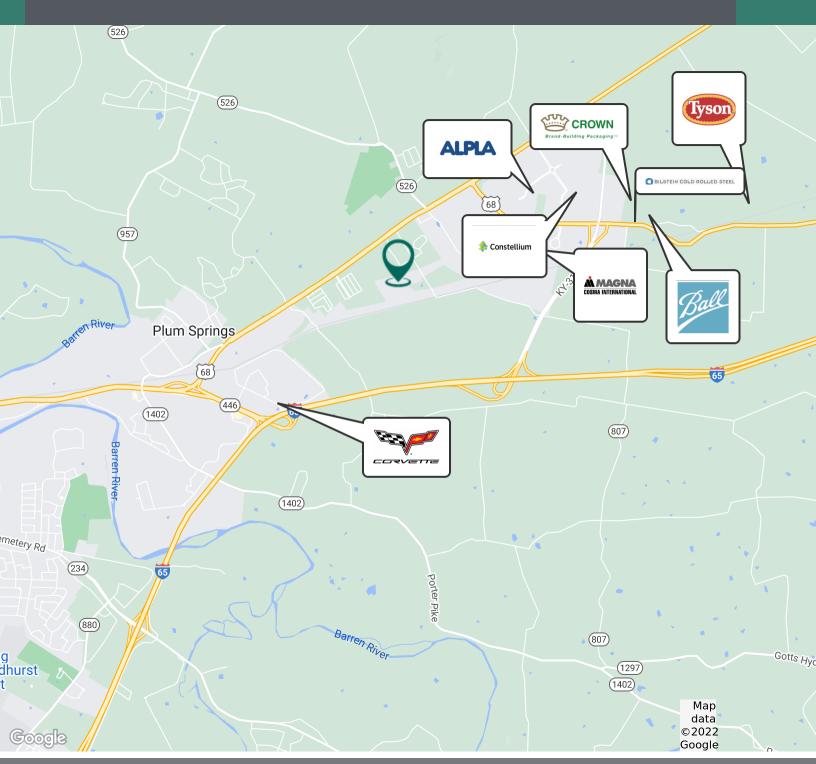

# 125 KELLY COURT

Bowling Green, KY 42101

### **PROPERTY DESCRIPTION**

10 acres are gated and fenced of which 6 1/2 acres are graveled. The property includes a 4,800 SF office/warehouse and exterior truck scale.

### **PROPERTY HIGHLIGHTS**

- 10 Acres Fully Fenced
- 6 1/2 Acres Graveled Parking
- 4.800 SF Office/Warehouse
- 3 Drive in Doors
- 1- Dock
- Exterior Truck Scale
- Zoned Heavy Industrial