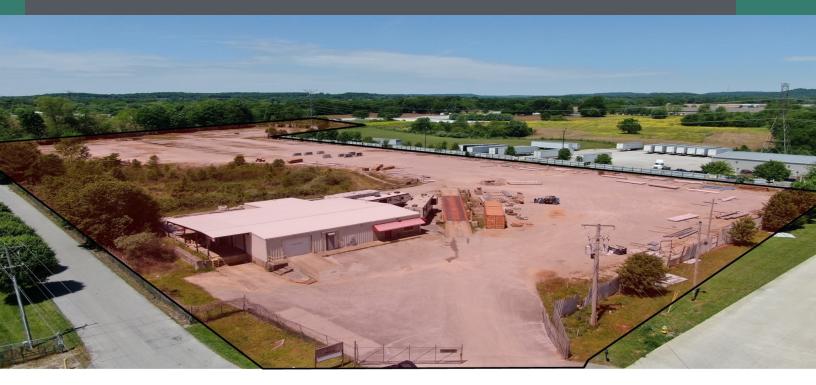

### **PROPERTY DESCRIPTION**

10 acres are gated and fenced of which 6 1/2 acres are graveled. The property includes a 4,800 SF office/warehouse and exterior truck scale.

### **PROPERTY HIGHLIGHTS**

- 10 Acres Fully Fenced
- 6 1/2 Acres Graveled Parking
- 4.800 SF Office/Warehouse
- 3 Drive in Doors
- 1- Dock
- Exterior Truck Scale
- Zoned Heavy Industrial

### **OFFERING SUMMARY**

| Lease Rate:    | \$9,750.00 per month (NNN) |
|----------------|----------------------------|
| Available SF:  | 4,800 SF                   |
| Lot Size:      | 10 Acres                   |
| Building Size: | 4,800 SF                   |