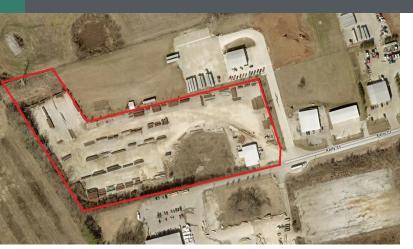

### **PROPERTY DESCRIPTION**

10 acres are gated and fenced of which 6 1/2 acres are graveled. The property includes a 4,800 SF office/warehouse and exterior truck scale.

### **PROPERTY HIGHLIGHTS**

- 10 Acres Fully Fenced
- 6 1/2 Acres Graveled Parking
- 4.800 SF Office/Warehouse
- 3 Drive in Doors
- 1- Dock
- Exterior Truck Scale
- Zoned Heavy Industrial