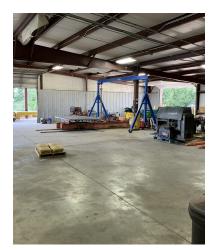

### **PROPERTY DESCRIPTION**

10 acres are gated and fenced of which 6 1/2 acres are graveled. The property includes a 4,800 SF office/warehouse and exterior truck scale.

### **PROPERTY HIGHLIGHTS**

- 10 Acres Fully Fenced
- 6 1/2 Acres Graveled Parking
- 4.800 SF Office/Warehouse
- 3 Drive in Doors
- 1- Dock
- Exterior Truck Scale
- Zoned Heavy Industrial