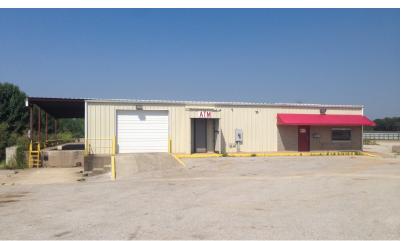

### **PROPERTY DESCRIPTION**

10 acres are gated and fenced of which 6 1/2 acres are graveled. The property includes a 4,800 SF office/warehouse and exterior truck scale.

### **PROPERTY HIGHLIGHTS**

- 10 Acres Fully Fenced
- 6 1/2 Acres Graveled Parking
- 4.800 SF Office/Warehouse
- 3 Drive in Doors
- 1- Dock
- Exterior Truck Scale
- Zoned Heavy Industrial

### **OFFERING SUMMARY**

| Lease Rate:    | \$9,750.00 per month (NNN) |
|----------------|----------------------------|
| Available SF:  | 4,800 SF                   |
| Lot Size:      | 10 Acres                   |
| Building Size: | 4,800 SF                   |