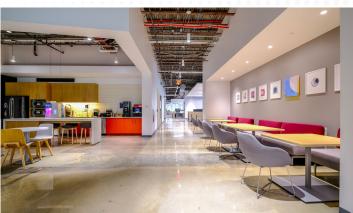

Existing FF&E is Available and in Excellent Condition

**Exposed Ceilings with Polished Concrete Floors** 

6/1000 SF Parking Ratio

On-Site Amenities Include: In-Building Fitness Center, Outdoor Basketball Court and Workout Area, Conference Center, Lobby with Seating, Café, and Outdoor Seating Areas

# **INTERIOR IMAGES**