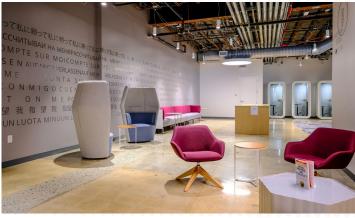

# **INTERIOR IMAGES**

Existing FF&E is Available and in Excellent Condition

**Exposed Ceilings with Polished Concrete Floors** 

6/1000 SF Parking Ratio

On-Site Amenities Include: In-Building Fitness Center, Outdoor Basketball Court and Workout Area, Conference Center, Lobby with Seating, Café, and Outdoor Seating Areas