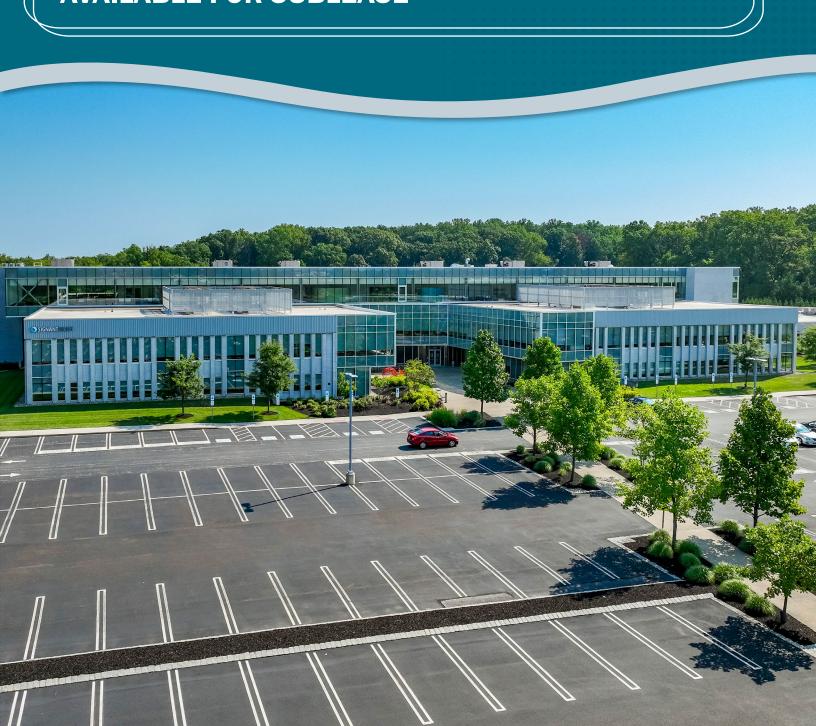

# 785 Arbor Way, Blue Bell, PA (Woodlands 1)

Class A Office in the Arborcrest Corporate Campus **AVAILABLE FOR SUBLEASE** 

### **BUILDING SPECIFICATIONS**

202,962 SF Class A Office Building

Available Space is on the First Floor - Totaling 57,560 SF

- Can be demised
- Section B: 19,797 SF
- Section C + D: 37,763 SF

Lease Expires January 2033