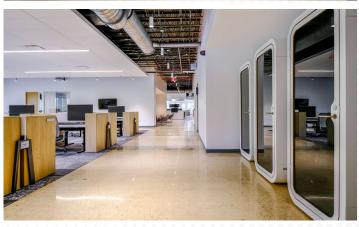

Existing FF&E is Available and in Excellent Condition

**Exposed Ceilings with Polished Concrete Floors** 

6/1000 SF Parking Ratio

On-Site Amenities Include: In-Building Fitness Center, Outdoor Basketball Court and Workout Area, Conference Center, Lobby with Seating, Café, and Outdoor Seating Areas

# **INTERIOR IMAGES**