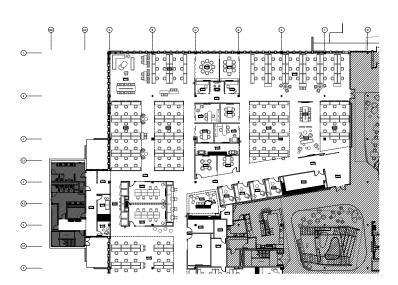

# 785 Arbor Way, Blue Bell, PA (Woodlands 1)

Class A Office in the Arborcrest Corporate Campus **AVAILABLE FOR SUBLEASE** 











### **BUILDING SPECIFICATIONS**



202,962 SF Class A Office Building



Available Space is on the First Floor - Totaling 57,560 SF

- Can be demised
- Section B: 19,797 SF
- Section C + D: 37,763 SF



Lease Expires January 2033



Existing FF&E is Available and in Excellent Condition



**Exposed Ceilings with Polished Concrete Floors** 



6/1000 SF Parking Ratio



On-Site Amenities Include: In-Building Fitness Center, Outdoor Basketball Court and Workout Area, Conference Center, Lobby with Seating, Café, and Outdoor Seating Areas

# **INTERIOR IMAGES**

















## **FLOOR PLANS**

#### **SECTION B:**



#### **SECTION C:**



#### **SECTION D:**



#### **CONTACT INFORMATION**





**Douglas Kelly**Vice President



610.278.1270



dkelly@binswanger.com

The information contained herein is from sources deemed reliable, but no warranty or representation is made as to the accuracy thereof and no liability may be imposed. RMA 09/24