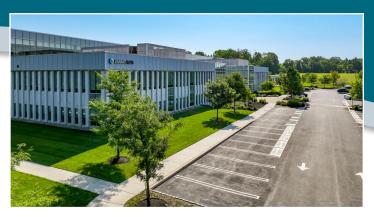

### **BUILDING SPECIFICATIONS**

202,962 SF Class A Office Building

Available Space is on the First Floor - Totaling 57,560 SF

- Can be demised
- Section B: 19,797 SF
- Section C + D: 37,763 SF

Lease Expires January 2033

Existing FF&E is Available and in Excellent Condition

**Exposed Ceilings with Polished Concrete Floors** 

6/1000 SF Parking Ratio

On-Site Amenities Include: In-Building Fitness Center, Outdoor Basketball Court and Workout Area, Conference Center, Lobby with Seating, Café, and Outdoor Seating Areas