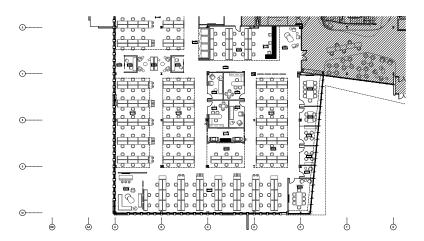

85 Arbor Way, Blue Bell, PA (Woodlands 1)

Class A Office in the Arborcrest Corporate Campus **AVAILABLE FOR SUBLEASE** 











### **BUILDING SPECIFICATIONS**



202,962 SF Class A Office Building



Available Space is on the First Floor - Totaling 57,560 SF

- Can be demised
- Section B: 19,797 SF
- Section C + D: 37,763 SF



Lease Expires January 2033



Existing FF&E is Available and in Excellent Condition



**Exposed Ceilings with Polished Concrete Floors** 



6/1000 SF Parking Ratio



On-Site Amenities Include: In-Building Fitness Center, Outdoor Basketball Court and Workout Area, Conference Center, Lobby with Seating, Café, and Outdoor Seating Areas

# **INTERIOR IMAGES**

















## **FLOOR PLANS**

#### **SECTION B:**



#### **SECTION C:**



#### **SECTION D:**



#### **CONTACT INFORMATION**





**Douglas Kelly**Vice President



610.278.1270



dkelly@binswanger.com

The information contained herein is from sources deemed reliable, but no warranty or representation is made as to the accuracy thereof and no liability may be imposed. RMA 09/24