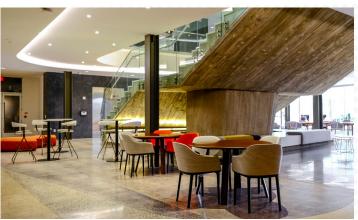

# **INTERIOR IMAGES**

Existing FF&E is Available and in Excellent Condition

**Exposed Ceilings with Polished Concrete Floors** 

6/1000 SF Parking Ratio

On-Site Amenities Include: In-Building Fitness Center, Outdoor Basketball Court and Workout Area, Conference Center, Lobby with Seating, Café, and Outdoor Seating Areas