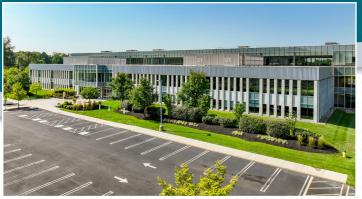

### **BUILDING SPECIFICATIONS**

202,962 SF Class A Office Building

Available Space is on the First Floor - Totaling 57,560 SF

- Can be demised
- Section B: 19,797 SF
- Section C + D: 37,763 SF

Lease Expires January 2033

Existing FF&E is Available and in Excellent Condition

**Exposed Ceilings with Polished Concrete Floors** 

6/1000 SF Parking Ratio

On-Site Amenities Include: In-Building Fitness Center, Outdoor Basketball Court and Workout Area, Conference Center, Lobby with Seating, Café, and Outdoor Seating Areas