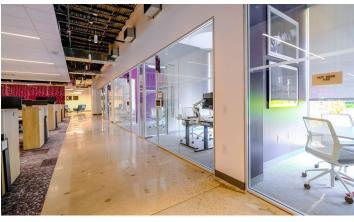

Existing FF&E is Available and in Excellent Condition

**Exposed Ceilings with Polished Concrete Floors** 

6/1000 SF Parking Ratio

On-Site Amenities Include: In-Building Fitness Center, Outdoor Basketball Court and Workout Area, Conference Center, Lobby with Seating, Café, and Outdoor Seating Areas

# **INTERIOR IMAGES**