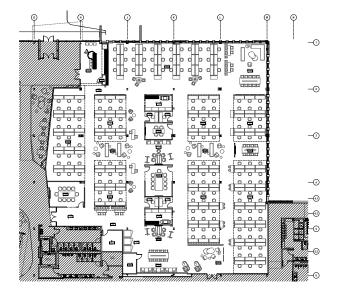

# 785 Arbor Way, Blue Bell, PA (Woodlands 1)

Class A Office in the Arborcrest Corporate Campus **AVAILABLE FOR SUBLEASE** 











### **BUILDING SPECIFICATIONS**



202,962 SF Class A Office Building



Available Space is on the First Floor - Totaling 57,560 SF

- Can be demised
- Section B: 19,797 SF
- Section C + D: 37,763 SF



Lease Expires January 2033



Existing FF&E is Available and in Excellent Condition



**Exposed Ceilings with Polished Concrete Floors** 



6/1000 SF Parking Ratio



On-Site Amenities Include: In-Building Fitness Center, Outdoor Basketball Court and Workout Area, Conference Center, Lobby with Seating, Café, and Outdoor Seating Areas

# **INTERIOR IMAGES**

















## **FLOOR PLANS**

#### **SECTION B:**



#### **SECTION C:**



#### **SECTION D:**



#### **CONTACT INFORMATION**





**Douglas Kelly**Vice President



610.278.1270



dkelly@binswanger.com

The information contained herein is from sources deemed reliable, but no warranty or representation is made as to the accuracy thereof and no liability may be imposed. RMA 09/24