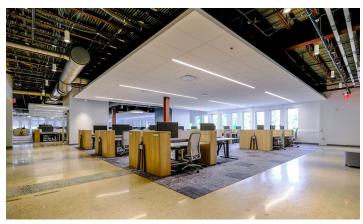

Existing FF&E is Available and in Excellent Condition

**Exposed Ceilings with Polished Concrete Floors** 

6/1000 SF Parking Ratio

On-Site Amenities Include: In-Building Fitness Center, Outdoor Basketball Court and Workout Area, Conference Center, Lobby with Seating, Café, and Outdoor Seating Areas

# **INTERIOR IMAGES**