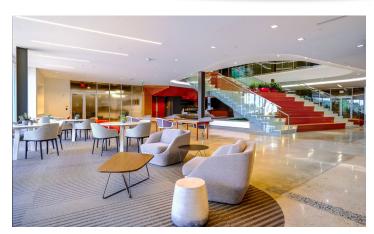

# **INTERIOR IMAGES**

Existing FF&E is Available and in Excellent Condition

**Exposed Ceilings with Polished Concrete Floors** 

6/1000 SF Parking Ratio

On-Site Amenities Include: In-Building Fitness Center, Outdoor Basketball Court and Workout Area, Conference Center, Lobby with Seating, Café, and Outdoor Seating Areas