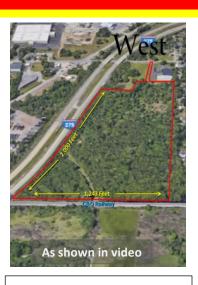

**It has** approximately 2,000' of exposure on I-275 expressway and there is 1,243' of access to the C&O Railway.

#### Features:

- Minutes from Detroit Metropolitan Airport.
- Zoned M-1 (Light Industrial District)
- Primary Access off Huron River Drive
- Previously supported Billiards along I-275
- Secondary access on:
  - Craig St.
  - Sharon St.
  - Schultz St.