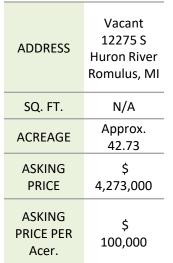

## 12275 S Huron River Dr Romulus, MI

# 42.73 Prime Acres - Build Ready

**This property** is conveniently located minutes South of I-94 and is approximately 2.5 miles North of I-275 on/off ramps in Romulus, MI. It is Zoned M1- Light Industrial and is ready for development with multiple access points in and out of this sizable property.