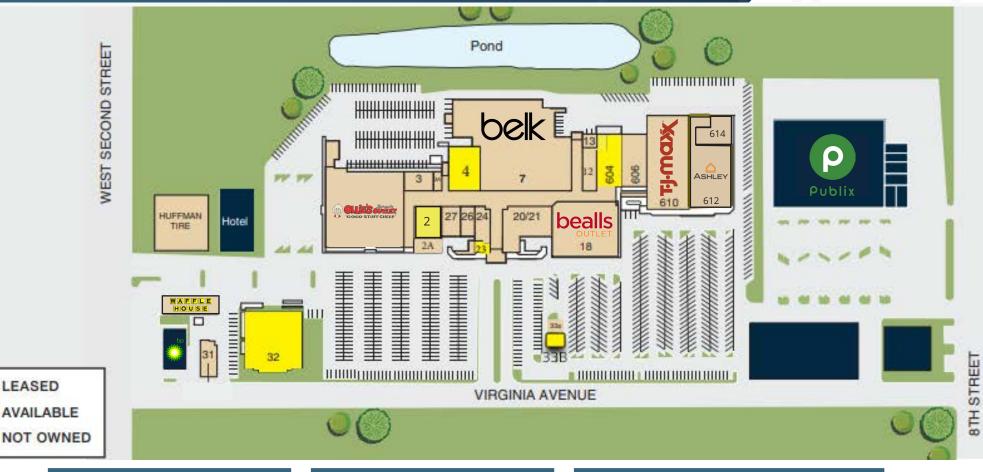

## **ABOUT THE PROPERTY**

- Join T.J.Maxx, Belk, Bealls, Ollie's Bargain Outlet, Hibbett Sports at Tifton Mall
- Situated directly next to the Publix-Anchored Center (Ranked in 83rd percentile for Georgia)
- Shares access with Publix that generates an average of 105,000 customers per month
- Visible from I-75
- Move-In Ready Movie Theatre Available (17,400 SF)

### **NEARBY RETAILERS**

458 Virginia Ave N | Tifton, GA 31794

458 Virginia Ave N | Tifton, GA 31794

| Suite | Tenant                      | SF     |
|-------|-----------------------------|--------|
| 1     | Ollie's Bargain Outlet      | 34,102 |
| 2     | Maurice's (Avail 2/1/25)    | 5,000  |
| 2A    | Adore Nail Spa              | 2,236  |
| 3     | Army                        | 2,460  |
| 3A    | Claire's Boutique           | 1,000  |
| 4     | AVAILABLE                   | 7,000  |
| 7     | Belk                        | 47,562 |
| 12    | JD Boutique                 | 4,100  |
| 13    | Mall Office/Public Restroom | 0      |

| Suite | Tenant                  | SF     |
|-------|-------------------------|--------|
| 18    | Beall's Outlet          | 20,000 |
| 20/21 | Encore Shoes            | 9,350  |
| 23    | AVAILABLE               | 700    |
| 23A   | Subway                  | 1,200  |
| 24    | Hibbett Sports          | 3,800  |
| 26    | GNC                     | 1,750  |
| 27A   | Bath and Body Works     | 2,704  |
| 604   | AVAILABLE - WATCH VIDEO | 7,667  |
| 606   | Rainbow                 | 7,194  |

| Suite   | Tenant                             | SF     |
|---------|------------------------------------|--------|
| 610     | TJ Maxx                            | 24,000 |
| 612     | Ashley Furniture                   | 16,233 |
| 614     | Ashley Furniture                   | 4,767  |
| Pad 29  | Waffle House                       | OP     |
| Pad 30  | Huffman Tire                       | OP     |
| Pad 31  | TTown Wing and Deli                | 1.800  |
| Pad 32  | FORMER MOVIE THEATRE - WATCH VIDEO | 17,400 |
| Pad 33a | Bank of America                    | ATM    |
| Pad 33b | AVAILABLE                          | 200    |