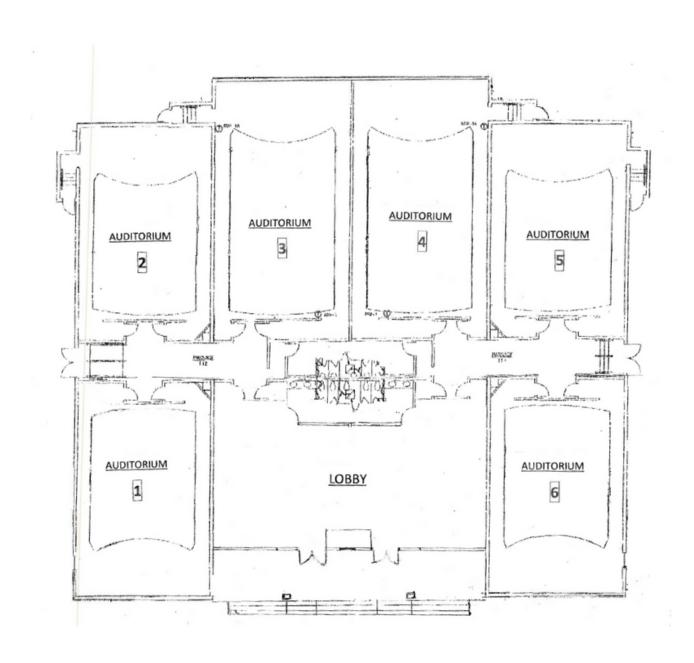

## **ABOUT THE PROPERTY**

- Join T.J.Maxx, Belk, Bealls, Ollie's Bargain Outlet, Hibbett Sports at Tifton Mall
- Situated directly next to the Publix-Anchored Center (Ranked in 83rd percentile for Georgia)
- Shares access with Publix that generates an average of 105,000 customers per month
- Visible from I-75
- Move-In Ready Movie Theatre Available (17,400 SF)

| Suite   | Tenant                             | SF     |
|---------|------------------------------------|--------|
| 610     | TJ Maxx                            | 24,000 |
| 612     | Ashley Furniture                   | 16,233 |
| 614     | Ashley Furniture                   | 4,767  |
| Pad 29  | Waffle House                       | OP     |
| Pad 30  | Huffman Tire                       | OP     |
| Pad 31  | TTown Wing and Deli                | 1.800  |
| Pad 32  | FORMER MOVIE THEATRE - WATCH VIDEO | 17,400 |
| Pad 33a | Bank of America                    | ATM    |
| Pad 33b | AVAILABLE                          | 200    |