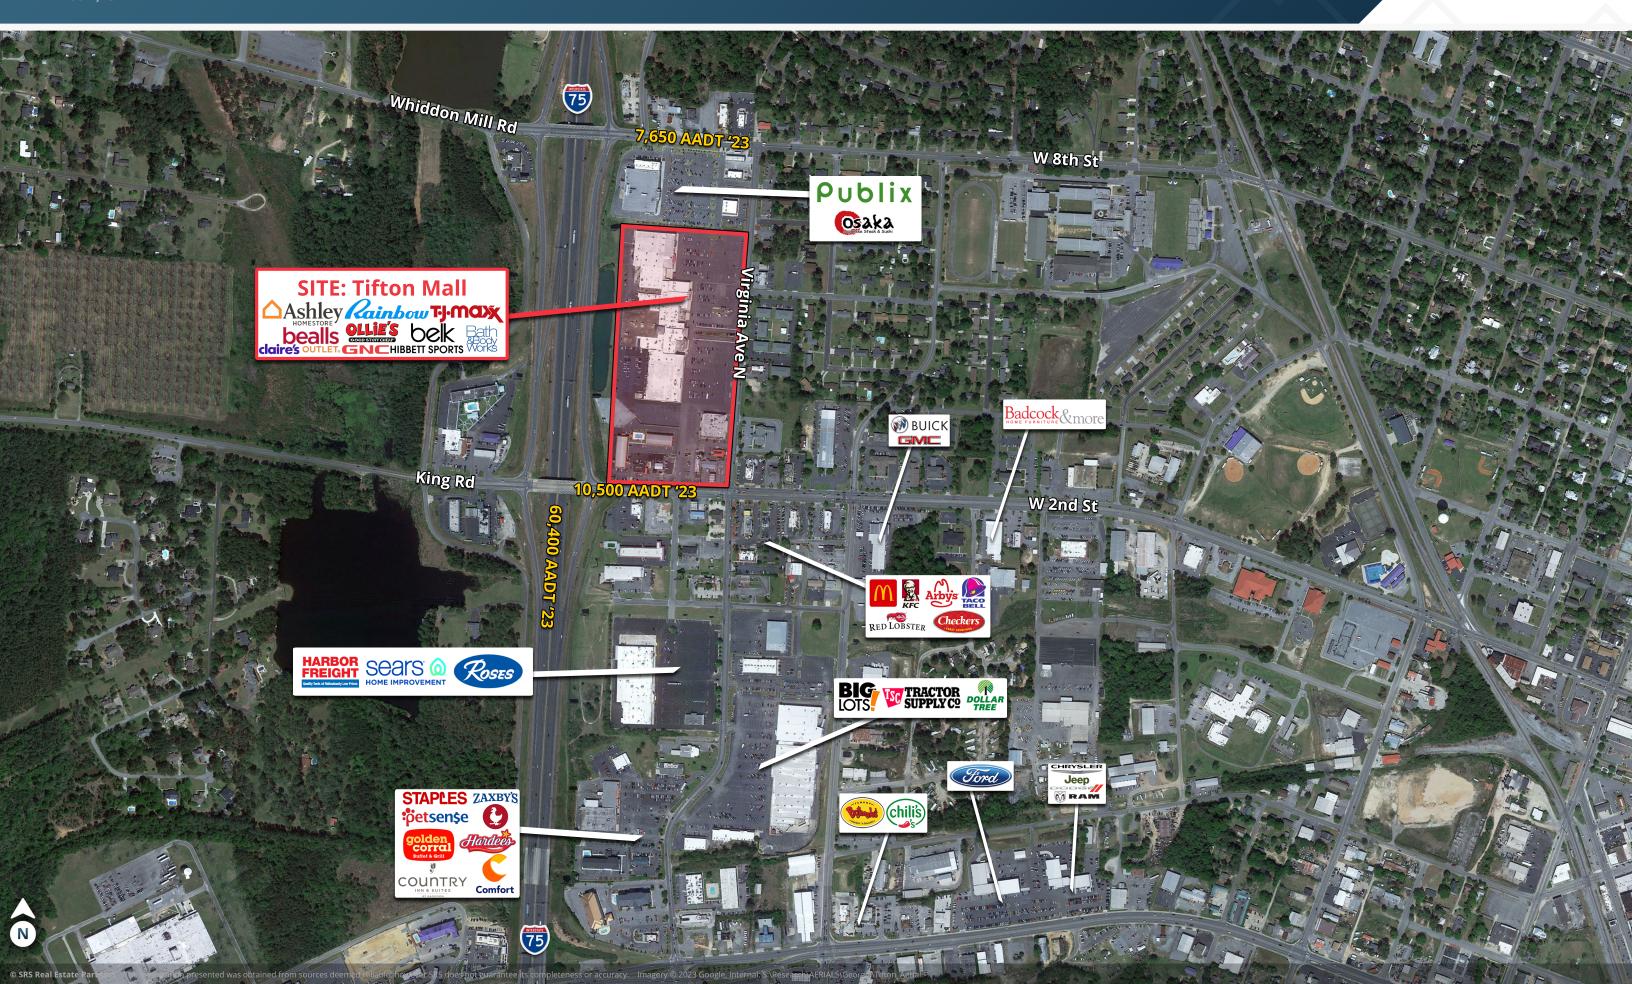

## **JOIN THESE RETAILERS**

### **NEARBY RETAILERS**

458 Virginia Ave N | Tifton, GA 31794

458 Virginia Ave N | Tifton, GA 31794

| Suite | Tenant                      | SF     |
|-------|-----------------------------|--------|
| 1     | Ollie's Bargain Outlet      | 34,102 |
| 2     | Maurice's (Avail 2/1/25)    | 5,000  |
| 2A    | Adore Nail Spa              | 2,236  |
| 3     | Army                        | 2,460  |
| 3A    | Claire's Boutique           | 1,000  |
| 4     | AVAILABLE                   | 7,000  |
| 7     | Belk                        | 47,562 |
| 12    | JD Boutique                 | 4,100  |
| 13    | Mall Office/Public Restroom | 0      |