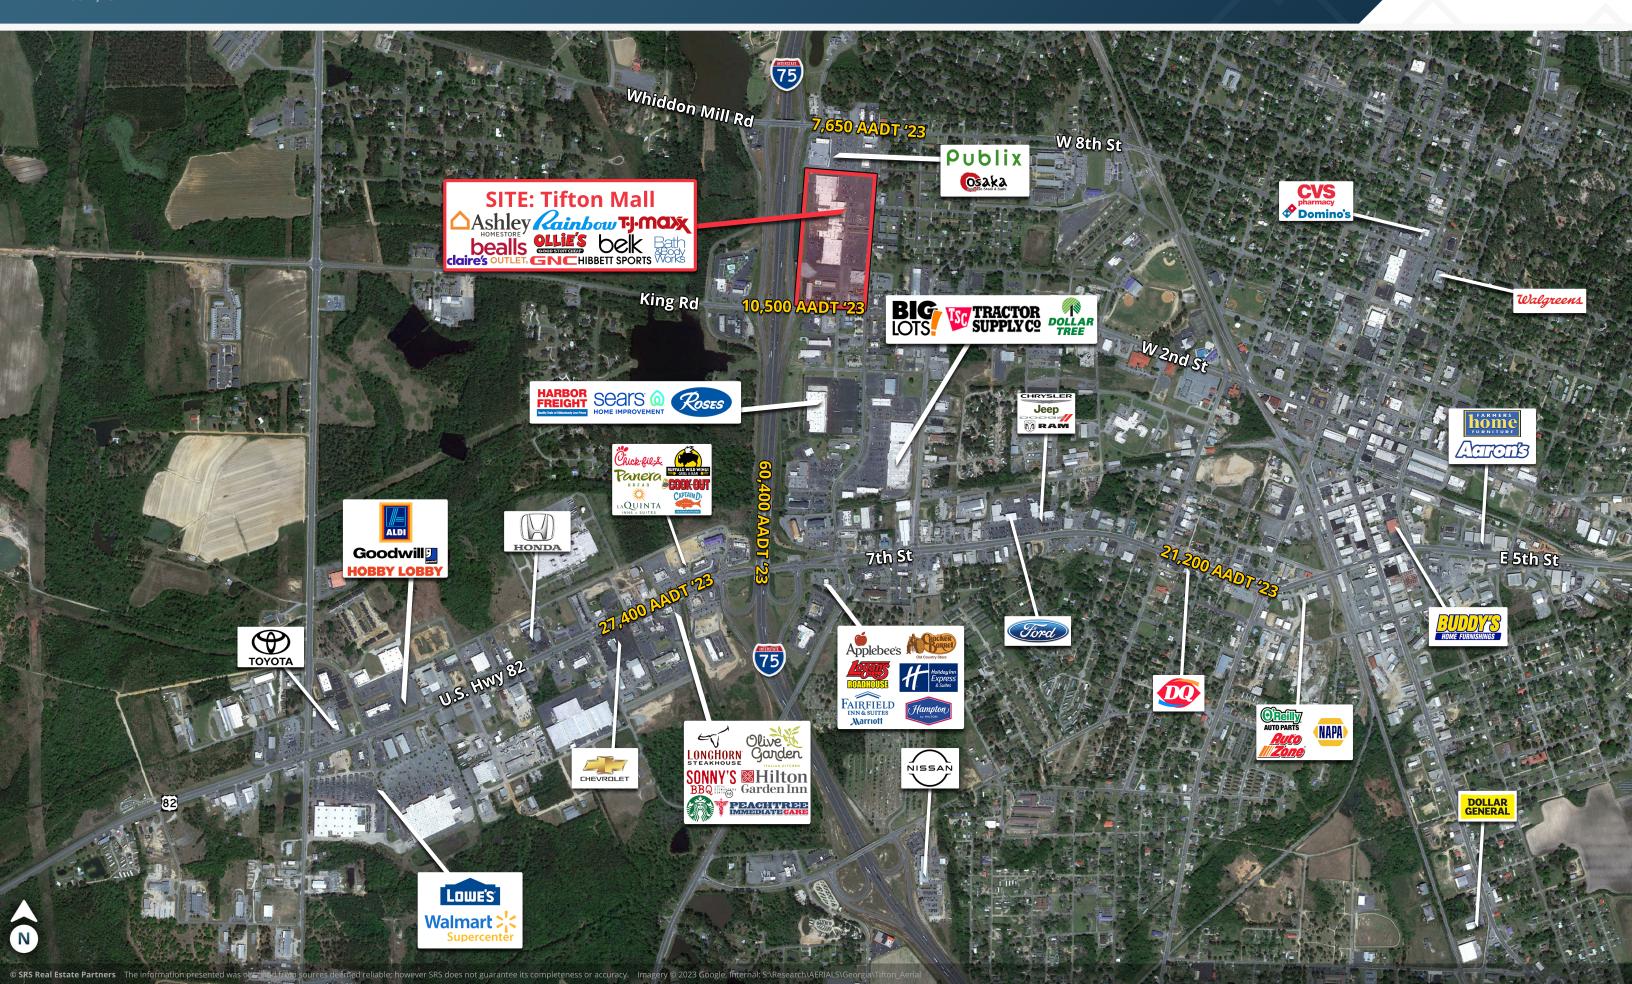

## **JOIN THESE RETAILERS**

### **NEARBY RETAILERS**

458 Virginia Ave N | Tifton, GA 31794

458 Virginia Ave N | Tifton, GA 31794

| Suite | Tenant                      | SF     |
|-------|-----------------------------|--------|
| 1     | Ollie's Bargain Outlet      | 34,102 |
| 2     | Maurice's (Avail 2/1/25)    | 5,000  |
| 2A    | Adore Nail Spa              | 2,236  |
| 3     | Army                        | 2,460  |
| 3A    | Claire's Boutique           | 1,000  |
| 4     | AVAILABLE                   | 7,000  |
| 7     | Belk                        | 47,562 |
| 12    | JD Boutique                 | 4,100  |
| 13    | Mall Office/Public Restroom | 0      |