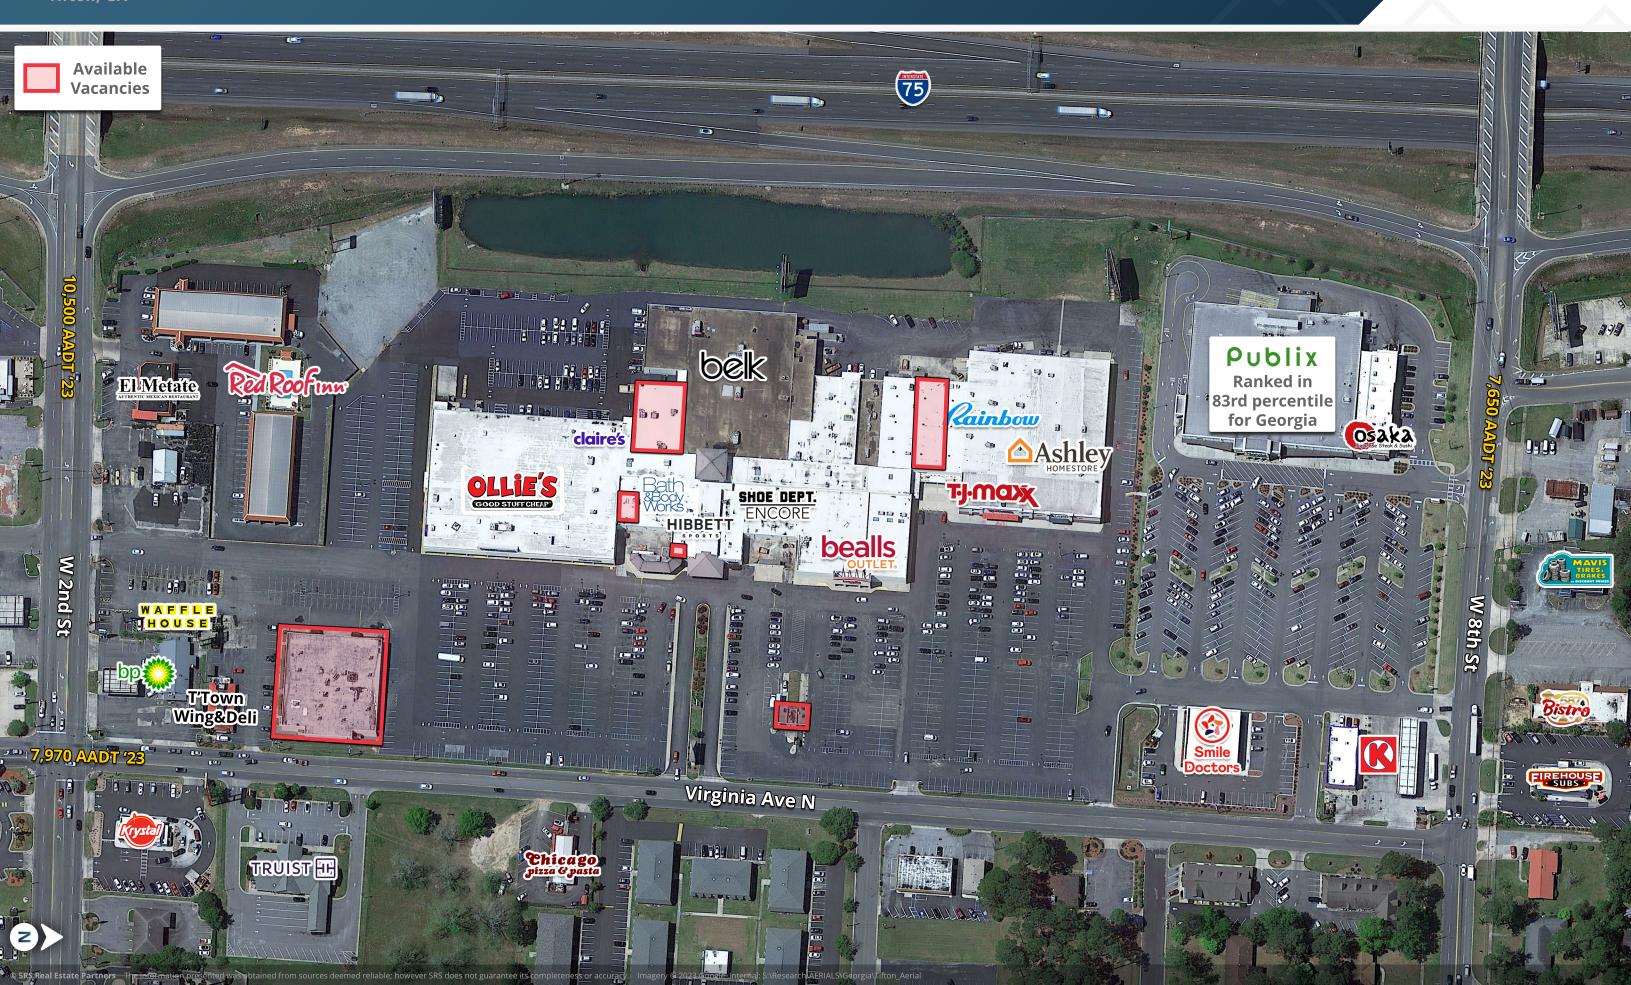

## **ABOUT THE PROPERTY**

- Join T.J.Maxx, Belk, Bealls, Ollie's Bargain Outlet, Hibbett Sports at Tifton Mall
- Situated directly next to the Publix-Anchored Center (Ranked in 83rd percentile for Georgia)
- Shares access with Publix that generates an average of 105,000 customers per month
- Visible from I-75
- Move-In Ready Movie Theatre Available (17,400 SF)

## **JOIN THESE RETAILERS**