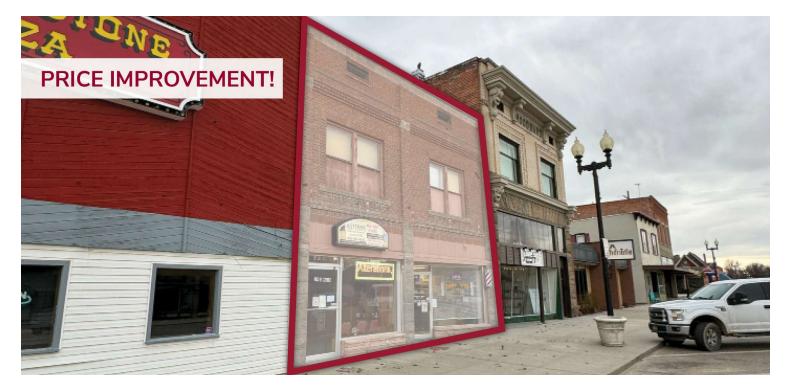

#### **PROPERTY OVERVIEW**

Lee & Associates is pleased to present this mixed-use value-add investment opportunity in Payette, Idaho. This property features two retail spaces on the ground floor, complemented by two upper-floor apartments ready for renovation. Offered at a discounted price due to the renovation needs of the upper level, this asset provides significant potential for value creation. The owner may consider carrying terms. For detailed financial information, please contact the listing agent.

### **PROPERTY HIGHLIGHTS**

- Can be purchased with 2nd N. Main St., Payette, ID 83661
- Value-add opportunity
- Convenient access to major highways for easy travel to nearby cities and attractions.
- Support for local businesses enhances the unique charm of the community
- Private parking