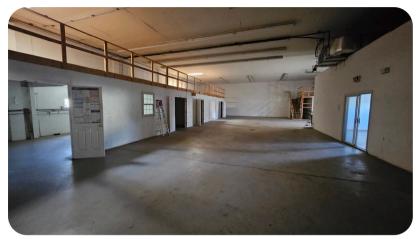

### **Property Overview**

A unique opportunity for a warehouse unit for lease in the Boxwood Industrial Park. The property is conveniently located off Maryland Avenue on Meco Drive, with easy access to major highways such as I-95, Route 141, I-295, and I-495. Additionally, it is situated outside the City of Wilmington limits, providing access to the Delaware Memorial Bridge and the Port of Wilmington. The warehouse consists of approximately 1,500 square feet of office space and 5,000 square feet of warehouse/flex space. The office area has air conditioning and heating, while the warehouse/flex space has heating only. Approximately 1,000 square feet of the warehouse/flex space has been converted into a showroom with air conditioning and heating. The office and warehouse/flex space have separate entrances but are connected from the inside. There is one overhead door for large truck/trailers to enter the warehouse.

## **Highlights**

- Asking \$10/square foot, Modified Gross Lease.
- Motivated owner, bring reasonable offers.
- Building total square footage 11,040 sf.
- Available: 6,500 square feet building
- Warehouse space +/- 5,000 sf Office space +/- 1,500 sf
- Lot size is 0.87 acres Excellent Signage.
- Ample Parking. High ceilings.
- Large overhead door.