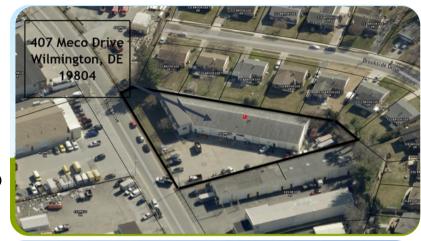

407 Meco Drive Wilmington, DE 19804 warehoues/Office Space (Flex Space) Zoning: I -UDC -Industrial

### **Property Overview**

A unique opportunity for a warehouse unit for lease in the Boxwood Industrial Park. The property is conveniently located off Maryland Avenue on Meco Drive, with easy access to major highways such as I-95, Route 141, I-295, and I-495. Additionally, it is situated outside the City of Wilmington limits, providing access to the Delaware Memorial Bridge and the Port of Wilmington. The warehouse consists of approximately 1,500 square feet of office space and 5,000 square feet of warehouse/flex space. The office area has air conditioning and heating, while the warehouse/flex space has heating only. Approximately 1,000 square feet of the warehouse/flex space has been converted into a showroom with air conditioning and heating. The office and warehouse/flex space have separate entrances but are connected from the inside. There is one overhead door for large truck/trailers to enter the warehouse.