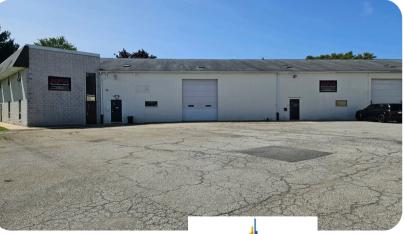

### **Property Overview**

A unique opportunity for a warehouse unit for lease in the Boxwood Industrial Park. The property is conveniently located off Maryland Avenue on Meco Drive, with easy access to major highways such as I-95, Route 141, I-295, and I-495. Additionally, it is situated outside the City of Wilmington limits, providing access to the Delaware Memorial Bridge and the Port of Wilmington. The warehouse consists of approximately 1,500 square feet of office space and 5,000 square feet of warehouse/flex space. The office area has air conditioning and heating, while the warehouse/flex space has heating only. Approximately 1,000 square feet of the warehouse/flex space has been converted into a showroom with air conditioning and heating. The office and warehouse/flex space have separate entrances but are connected from the inside. There is one overhead door for large truck/trailers to enter the warehouse.

## **Highlights**

- Asking \$10/square foot, Modified Gross Lease.
- Motivated owner, bring reasonable offers.
- Building total square footage 11,040 sf.
- Available: 6,500 square feet building
- Warehouse space +/- 5,000 sf Office space +/- 1,500 sf
- Lot size is 0.87 acres Excellent Signage.
- Ample Parking. High ceilings.
- Large overhead door.