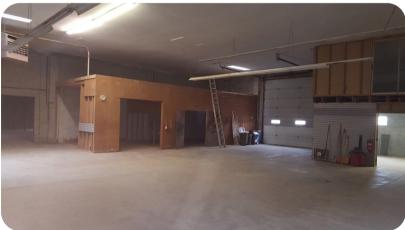

### **Property Overview**

A unique opportunity for a warehouse unit for lease in the Boxwood Industrial Park. The property is conveniently located off Maryland Avenue on Meco Drive, with easy access to major highways such as I-95, Route 141, I-295, and I-495. Additionally, it is situated outside the City of Wilmington limits, providing access to the Delaware Memorial Bridge and the Port of Wilmington. The warehouse consists of approximately 1,500 square feet of office space and 5,000 square feet of warehouse/flex space. The office area has air conditioning and heating, while the warehouse/flex space has heating only. Approximately 1,000 square feet of the warehouse/flex space has been converted into a showroom with air conditioning and heating. The office and warehouse/flex space have separate entrances but are connected from the inside. There is one overhead door for large truck/trailers to enter the warehouse.

## **Highlights**

- Asking \$10/square foot, Modified Gross Lease.
- Motivated owner, bring reasonable offers.
- Building total square footage 11,040 sf.
- Available: 6,500 square feet building
- Warehouse space +/- 5,000 sf Office space +/- 1,500 sf
- Lot size is 0.87 acres Excellent Signage.
- Ample Parking. High ceilings.
- Large overhead door.