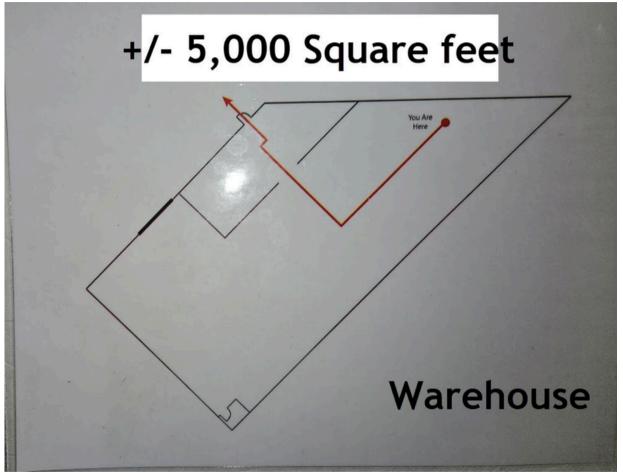

### **Property Overview**

A unique opportunity for a warehouse unit for lease in the Boxwood Industrial Park. The property is conveniently located off Maryland Avenue on Meco Drive, with easy access to major highways such as I-95, Route 141, I-295, and I-495. Additionally, it is situated outside the City of Wilmington limits, providing access to the Delaware Memorial Bridge and the Port of Wilmington. The warehouse consists of approximately 1,500 square feet of office space and 5,000 square feet of warehouse/flex space. The office area has air conditioning and heating, while the warehouse/flex space has heating only. Approximately 1,000 square feet of the warehouse/flex space has been converted into a showroom with air conditioning and heating. The office and warehouse/flex space have separate entrances but are connected from the inside. There is one overhead door for large truck/trailers to enter the warehouse.

## **Highlights**

- Asking \$10/square foot, Modified Gross Lease.
- Motivated owner, bring reasonable offers.
- Building total square footage 11,040 sf.
- Available: 6,500 square feet building
- Warehouse space +/- 5,000 sf Office space +/- 1,500 sf
- Lot size is 0.87 acres Excellent Signage.
- Ample Parking. High ceilings.
- Large overhead door.