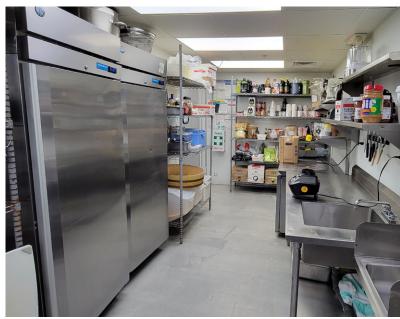

# ±3,663 SF 2ND GENERATION RESTAURANT

- Three component restaurant space comprising of quick service front of house, private omakase dining room and bar with additional bar and lounge space
- Fully built, non-vented kitchen
- Abundant outdoor space directly on Collins Avenue
- Situated at the base of the Hyatt Centric South Beach
- Dry users also welcome