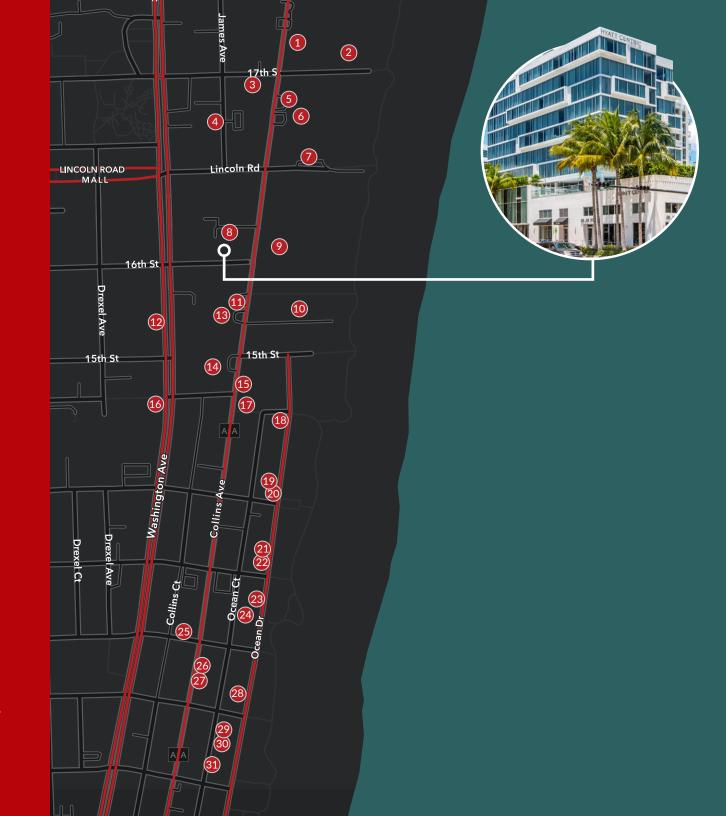

#### **AREA HOTELS**

- 1. Kimpton Surfcomber Hotel
- 2. SLS South Beach Miami
- 3. Gale South Beach
- 4. Crest Hotel Suites
- 5. National Hotel
- 6. Sagamore Hotel South Beach
- 7. The Ritz-Carlton
- 8. Berkeley Shore Hotel
- 9. Loews Miami Beach Hotel
- 10. Royal Palm South Beach Miami
- 11. Tropics Hotel and Hostel
- 12. Courtyard by Marriott
- 13. Aqua Hotel
- 14. AxelBeach Miami · South Beach
- 15. Z Ocean Hotel
- 16. Esmé Miami Beach
- 17. Henrosa Hotel
- 18. The Betsy Hotel
- 19. Marriott Vacation Club Pulse
- 20. Winter Haven
- 21. Cavalier South Beach Hotel
- 22. Cardozo South Beach
- 23. Leslie Hotel Ocean Drive
- 24. Hotel Ocean South Beach
- 25. The Marlin Hotel
- 26. The Kent Hotel
- 27. Dream South Beach
- 28. The Villa Casa Casuarina
- 29. Strand Ocean Drive Suites
- 30. Congress Hotel South Beach
- 31. Clevelander South Beach Hotel and Bar