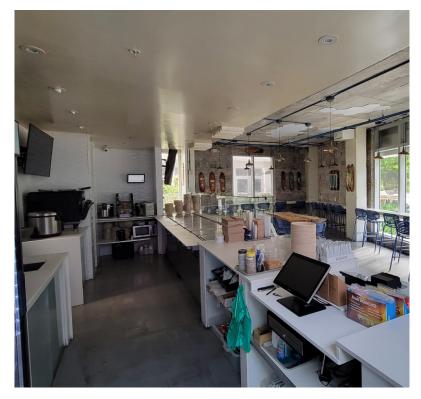

# RESTAURANT / RETAIL FOR LEASE

# ±3,663 SF 2ND GENERATION RESTAURANT

- Three component restaurant space comprising of quick service front of house, private omakase dining room and bar with additional bar and lounge space
- Fully built, non-vented kitchen
- Abundant outdoor space directly on Collins Avenue
- Situated at the base of the Hyatt Centric South Beach
- Dry users also welcome





#### **Quick serve front of house**









#### **Bar and Lounge**





#### **Private Dining**







MIAMI BEACH CONTINUES
TO MAINTAIN THE MOST
POPULARITY FOR LODGING
AMONG INTERNATIONAL
TRAVELERS,
FOLLOWED BY NORTH
DADE AND DOWNTOWN
MIAMI/BRICKELL."



\$20.8M
TOTAL VISITOR
SPEND



## SITE PLAN

3,663 SF DOOR TO BAR NON-VENT **BAR AREA OMASAKE** POKE FOH **KITCHEN** WALKAWAY BAR RESTROOM ELECTRICAL Collins Ave ♦+1:-4\* A2E LOADING SPACE 10' x 20' FPL VAULT + \*\*\*\*-4\* A.F.F O II-8 ↑ 18'-10" AFF + 10'-10" A'.F **Hotel Entrance** 16<sup>th</sup> St

<sup>\*</sup>Site plan used for conceptual purposes only and is not drawn to scale

#### **AREA HOTELS**

- 1. Kimpton Surfcomber Hotel
- 2. SLS South Beach Miami
- 3. Gale South Beach
- 4. Crest Hotel Suites
- 5. National Hotel
- 6. Sagamore Hotel South Beach
- 7. The Ritz-Car