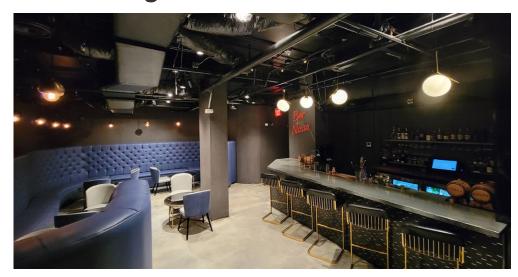

#### **Bar and Lounge**

#### **Private Dining**

MIAMI BEACH CONTINUES
TO MAINTAIN THE MOST
POPULARITY FOR LODGING
AMONG INTERNATIONAL
TRAVELERS,
FOLLOWED BY NORTH
DADE AND DOWNTOWN
MIAMI/BRICKELL."

\$20.8M
TOTAL VISITOR
SPEND