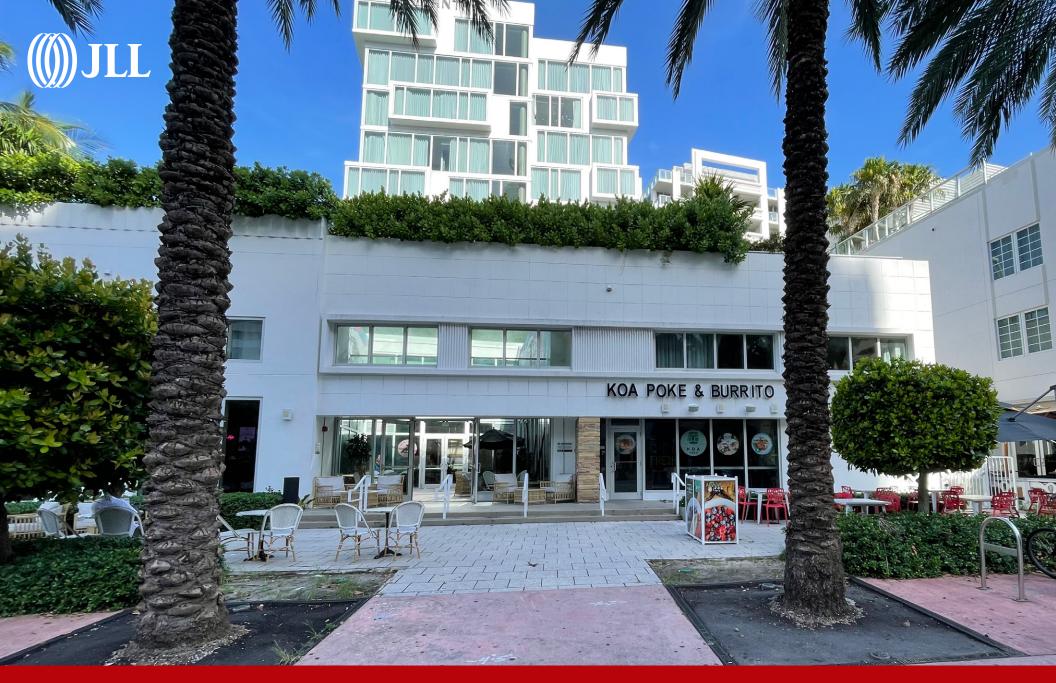

# RESTAURANT / RETAIL FOR LEASE

# ±3,663 SF 2ND GENERATION RESTAURANT

- Three component restaurant space comprising of quick service front of house, private omakase dining room and bar with additional bar and lounge space
- Fully built, non-vented kitchen
- Abundant outdoor space directly on Collins Avenue
- Situated at the base of the Hyatt Centric South Beach
- Dry users also welcome