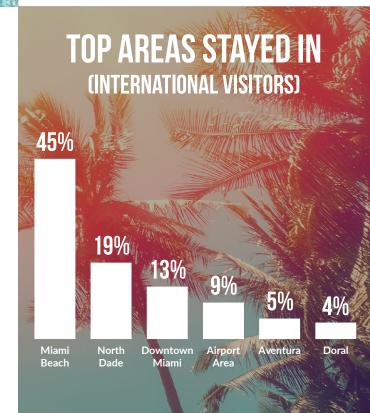

#### **Private Dining**

MIAMI BEACH CONTINUES
TO MAINTAIN THE MOST
POPULARITY FOR LODGING
AMONG INTERNATIONAL
TRAVELERS,
FOLLOWED BY NORTH
DADE AND DOWNTOWN
MIAMI/BRICKELL."

\$20.8M
TOTAL VISITOR
SPEND