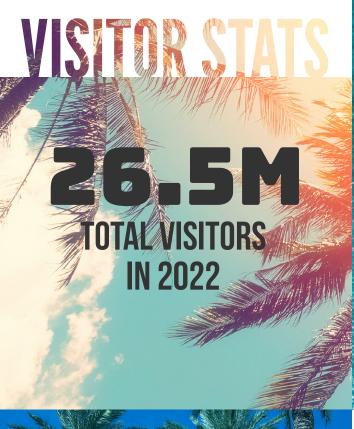

#### **Private Dining**

MIAMI BEACH CONTINUES
TO MAINTAIN THE MOST
POPULARITY FOR LODGING
AMONG INTERNATIONAL
TRAVELERS,
FOLLOWED BY NORTH
DADE AND DOWNTOWN
MIAMI/BRICKELL."

\$20.8M
TOTAL VISITOR
SPEND