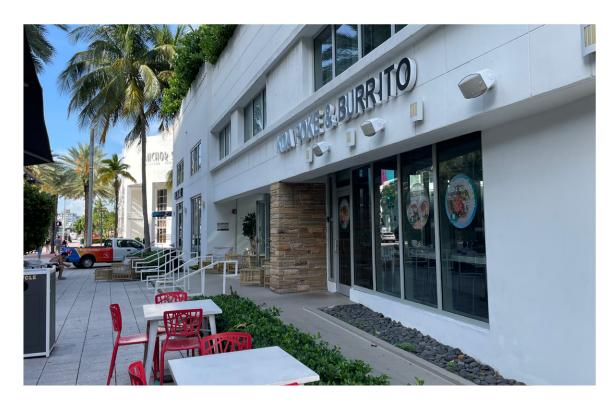

# RESTAURANT / RETAIL FOR LEASE

# ±3,663 SF 2ND GENERATION RESTAURANT

- Three component restaurant space comprising of quick service front of house, private omakase dining room and bar with additional bar and lounge space
- Fully built, non-vented kitchen
- Abundant outdoor space directly on Collins Avenue
- Situated at the base of the Hyatt Centric South Beach
- Dry users also welcome