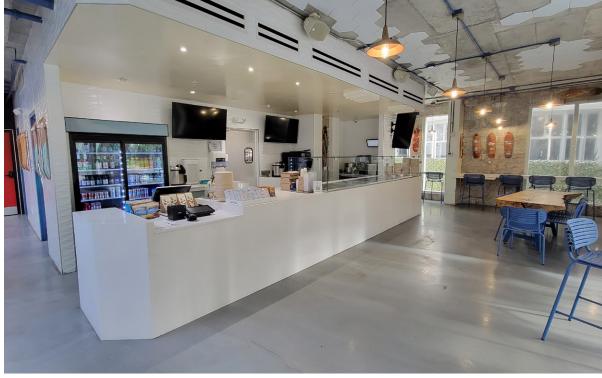

# RESTAURANT / RETAIL FOR LEASE

# ±3,663 SF 2ND GENERATION RESTAURANT

- Three component restaurant space comprising of quick service front of house, private omakase dining room and bar with additional bar and lounge space
- Fully built, non-vented kitchen
- Abundant outdoor space directly on Collins Avenue
- Situated at the base of the Hyatt Centric South Beach
- Dry users also welcome





#### **Quick serve front of house**









#### **Bar and Lounge**





#### **Private Dining**







MIAMI BEACH CONTINUES
TO MAINTAIN THE MOST
POPULARITY FOR LODGING
AMONG INTERNATIONAL
TRAVELERS,
FOLLOWED BY NORTH
DADE AND DOWNTOWN
MIAMI/BRICKELL."



\$20.8M
TOTAL VISITOR
SPEND



## SITE PLAN

3,663 SF DOOR TO BAR NON-VENT **BAR AREA OMASAKE** POKE FOH **KITCHEN** WALKAWAY BAR RESTROOM ELECTRICAL Collins Ave ♦+1:-4\* A2E LOADING SPACE 10' x 20' FPL VAULT + \*\*\*\*-4\* A.F.F O II-8 ↑ 18'-10" AFF + 10'-10" A'.F **Hotel Entrance** 16<sup>th</sup> St

<sup>\*</sup>Site plan used for conceptual purposes only and is not drawn to scale

#### **AREA HOTELS**

- 1. Kimpton Surfcomber Hotel
- 2. SLS South Beach Miami
- 3. Gale South Beach
- 4. Crest Hotel Suites
- 5. National Hotel
- 6. Sagamore Hotel South Beach
- 7. The Ritz-Carlt