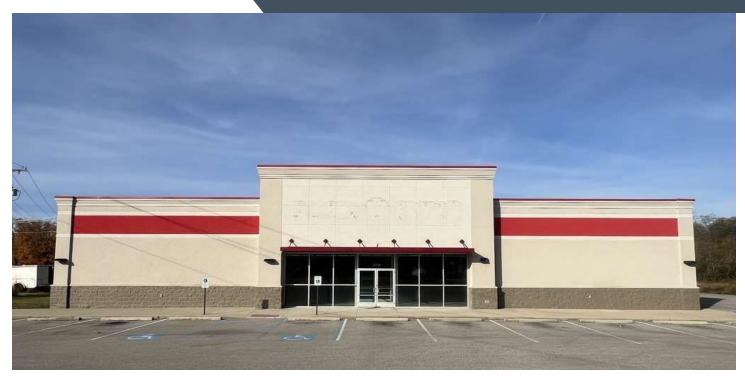

### PROPERTY OVERVIEW

New to market sublease opportunity of a former Family Dollar store located within Deputy Indiana. Building was constructed in 2018, and is in good condition. There is a pole sign for the building that sits along state route 3. The space also features a double loading door on the side of the building for deliveries.

#### **PROPERTY HIGHLIGHTS**

- Lease expiration date of 9/30/2029
- · Freestanding retail building with private parking lot
- Pole signage along State Route 3
- Property is zoned GB (General Business)
- Two restrooms as well as a private office