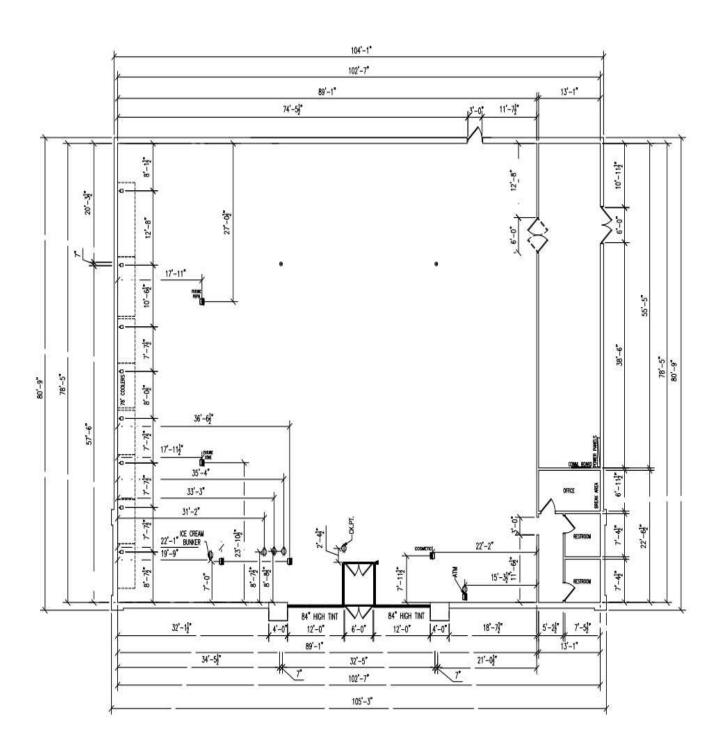

#### **PROPERTY HIGHLIGHTS**

- Lease expiration date of 9/30/2029
- · Freestanding retail building with private parking lot
- Pole signage along State Route 3
- Property is zoned GB (General Business)
- Two restrooms as well as a private office

| LEASE RATE    | CONTACT<br>BROKER |
|---------------|-------------------|
| Available SF: | 8,428 SF          |

NATHAN ROBINSON